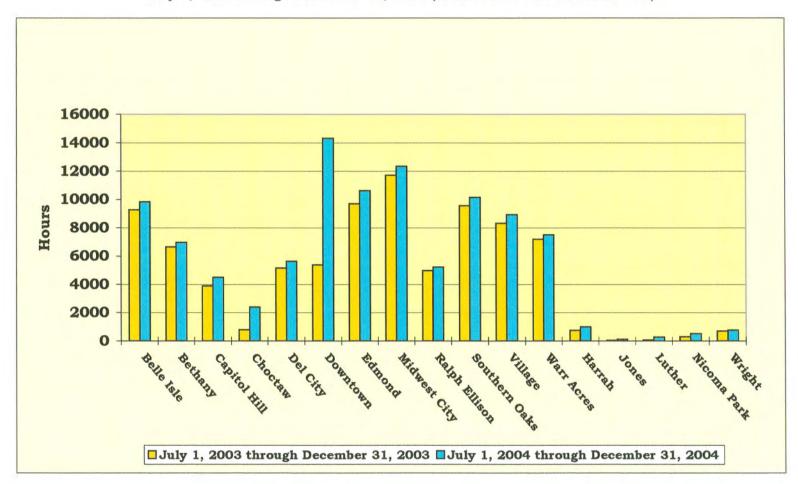

### 4:25 - 4:35 pm INFORMATION REPORTS

- Document #54 Metropolitan Library System December 2004 Circulation Report
- Document #55 Metropolitan Library System December 2004 Internet Usage Report
- Document #56 Metropolitan Library System December 2004 System Reserve Report

VIII. Mrs. McCaleb referred to the Information Reports:

Document # 46 - MLS November 2004 Circulation Report

Document # 47 – MLS November 2004 Internet Usage Report

Document # 48 - MLS November 2004 System Reserve Report

Document # 49 - MLS Annual Statistical Report FY 2003-04

She called for questions or comments.

Mrs. Kay Bauman, Deputy Executive Director/ Library Support, stated the overwhelming impression from this report is that the Library System is very well used. This report shows substantial increases across the board; increases are clearly evident in the use of the reserve services and programming participation. Discussion followed.