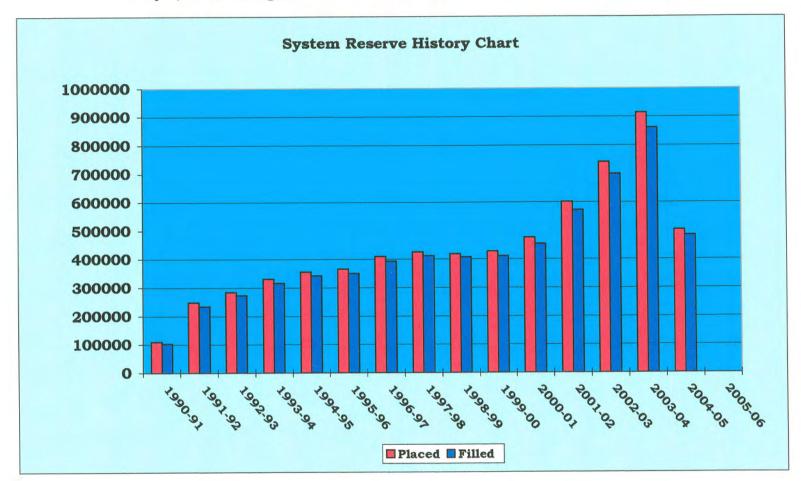

### 4:25 - 4:35 pm INFORMATION REPORTS

- Document #54 Metropolitan Library System December 2004 Circulation Report
- Document #55 Metropolitan Library System December 2004 Internet Usage Report
- Document #56 Metropolitan Library System December 2004 System Reserve Report

VIII. Mrs. McCaleb referred to the Information Reports:

Document # 46 - MLS November 2004 Circulation Report

Document # 47 – MLS November 2004 Internet Usage Report

Document # 48 - MLS November 2004 System Reserve Report