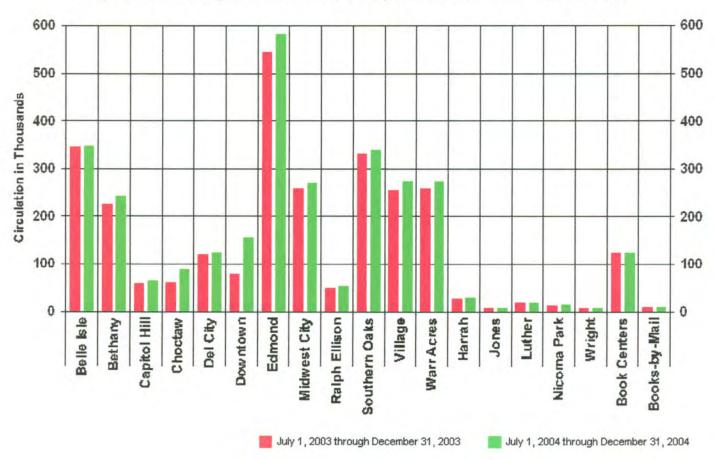

ominating Committee was appointed by Chairman Penny McCaleb at the December 2004 meeting of the Metropolitan Library Commission with the charge of nominating the officers for the Commission for 2005. The Nominating Committee had a series of telephone meetings among its members and also visited with other members of the Commission and the library staff. The three individuals recommended by the Nominating Committee have all agreed to serve for the coming year. The Nominating Committee recommends that the following officers be elected to serve for a term of one-year or until their successors are elected:

Chairman, Hugh Rice

Vice Chairman, Dr. Ann Caine

Disbursing Agent, David Greenwell

Circulation Gains and Losses

July 1, 2004 through December 31, 2004 (50.00% of the 04-05 Fiscal Year)



# Circulation Gains and Losses July 1, 2004 through December 31, 2004 (50.00% of the 04-05 Fiscal Year)

| DECEMBER 31, 200 | 4        | ADULT<br>MONTH                 | ADULT<br>YEAR                    | JUVENILE<br>MONTH               | JUVENILE<br>YEAR                 | TOTAL<br>MONTH                  | TOTAL<br>YEAR                    | <u>%</u> |
|------------------|----------|--------------------------------|----------------------------------|---------------------------------|----------------------------------|---------------------------------|----------------------------------|----------|
| BELLE ISLE       | 04<br>05 | 39791<br>38976<br>- <b>815</b> | 259674<br>265363<br><b>5689</b>  | 11596<br>10536<br><b>-1060</b>  | 86372<br>80935<br>- <b>5437</b>  | 51387<br>49512<br>- <b>187