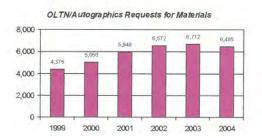

Technology Network (OLTN), a system within the state of Oklahoma.

Requests generated by us to other libraries, where we are the borrower, increased last year. We initiated 4,513 requests for material that the library did not own, an increase of 204 requests compared to the previous year. Of these, 78% of customer requests were filled.

Other libraries contact us for materials we own that they would like to borrow for their customers. During FY03-04, we received 17,752 requests for material from OCLC, a 34% increase. OLTN/Autographics requests for material during 2004 decreased 3% to 6,485. Statistics are not kept regarding the OLTN/Autographics fill rate, however, estimates range from one-third to one-half of requests received. OLTN/Autographics data is summarized by calendar year.







Notes: The Interlibrary Loan Office coordinates the lending and borrowing of materials between the Metropolitan Library System and other libraries through OLTN. Statistics are not kept regarding the fill rate, however, estimates range from one-third to one-half of requests received. Data is summarized by calendar year.

# **Electronic Materials Collection**

The Library subscribes to several electronic resources (also referred to as databases). Electronic resources are subscription services accessible via the Internet, making this information available 24 hours a day.

These electronic resources provide information on a wide variety of topics for our customers. For example, genealogy is very popular with our customers so we subscribe to Ancestry.com. Another resource is the Learn a Test