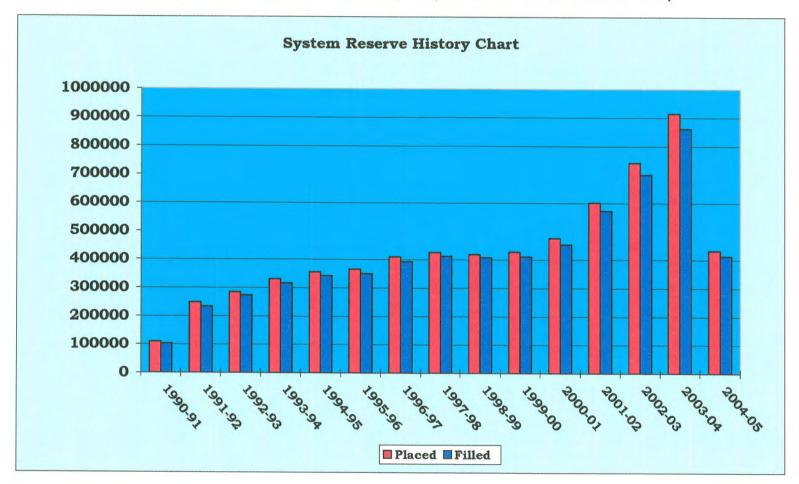

#### 4:25 - 4:45 pm INFORMATION REPORTS

- Document #46 Metropolitan Library System November 2004 Circulation Report
- Document #47 Metropolitan Library System November 2004 Internet Usage Report
- Document #48 Metropolitan Library System November 2004 System Reserves Report
- Document #49 Metropolitan Library System Annual Statistical Report

Document # 40 – MLS October 2004 Internet Usage Report

Document # 41 – MLS October 2004 System Reserve Report

She called for questions or comments. Discussion followed.

XII. Mrs. McCaleb referred to the Information Reports: