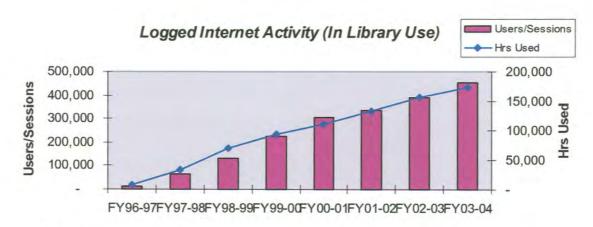

CyberMARS which is a 14% increase.

Our computers offer free public Internet access, as well as software such as word processing, encyclopedias and children's educational software.

The library's website <u>www.metrolibrary.org</u> offers 17 different web services. During FY03-04 there were 420,341 visits to the website, an increase of 35%.

Internet access is very popular as shown by the chart below. We logged 172,776 hours of scheduled customer Internet use during FY03-04, which represents an 11% increase from the previous year. Scheduled Internet use by adult customers increased 13.3% to 150,636 hours. Internet use by minors (children) increased to 22,140 hours, a 2.3% increase. During the past fiscal year we had 40,135 unique customers use our scheduled Internet an increase of 15.1%.



Note: Public Internet Access implemented beginning at Downtown Library on Sept. 3, 1996

# **Events**

Program attendance increased 40% during FY03-04. In fact, we had 148,612 customers attend programs during FY03-04.

Over 81,000 children attended a juvenile program during the year, a 40% increase, and adult program attendance increased by 74% to 46,653 customers. Summer Reading participation was extremely strong as well with close to 15,000 children and young adult participants.





# Summary

Our library system is continuously evolving. We are striving to partner up with our community and connect them to an oasis of resources that we provide. Our efforts are paying off in various ways, one way being that our system reserves are increasing 22% annually.

The Metropolitan Library Syste