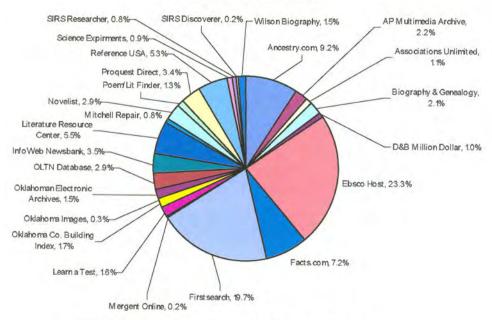

Metropolitan Library System and other libraries through OLTN. Statistics are not kept regarding the fill rate, however, estimates range from one-third to one-half of requests received. Data is summarized by calendar year.

# **Electronic Materials Collection**

The Library subscribes to several electronic resources (also referred to as databases). Electronic resources are subscription services accessible via the Internet, making this information available 24 hours a day.

These electronic resources provide information on a wide variety of topics for our customers. For example, genealogy is very popular with our customers so we subscribe to Ancestry.com. Another resource is the Learn a Test database, which assists those who are preparing to take an exam.

#### **Bectronic Resource Usage**



Notes: The following databases are funded by ODL (Oklahoma Dept. of Libraries) Firstsearch, Ebsco Host and SIRS Discoverer

# **Internet Activities**

Library computers provide access to our computerized library catalog called CyberMARS. Additionally, CyberMARS allows our customers to view their borrower record, place reserves and access subscription electronic resources. During FY03-04 there were over 3 million searches of CyberMARS which is a 14% increase.

Our computers offer free public Internet access, as well as software such as word processing, encyclopedias and children's educational software.

The library's website <u>www.metrolibrary.org</u> offers 17 different web services. During FY03-04 there were 420,341 visits to the website, an increase of 35%.

Internet access is very po