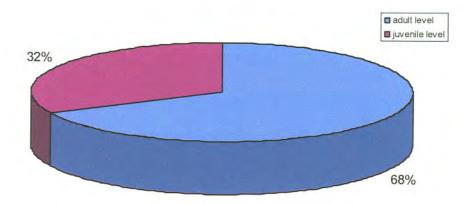

fiscal year, MLS issued new library cards to almost 43,000 people, an increase of 1.9%. The number of registered borrowers (those who have a MLS library card) increased by 7,704, or 2.1%, while active borrowers increased by .6% to 37.6%.



## New Cards Issued



# **Materials Collection**

During FY03-04 the number of items listed in our library catalog increased 4.9% to 1,066,858. The total number of cataloged titles was 220,407 which is a increase of 7.69%.



Books represent the largest portion of our collection as shown by the chart below. Compact discs increased from 2.4% in FY02-03 to 2.7% in FY03-04. Periodicals decreased by .3% during FY03-04.



Adult level material comprises over two-thirds of our collection as shown by the chart below.

## Collection by Reading/Interest Level



# **Circulation of Our Collection**

Circulation has grown dramatically over the past five years. We have experienced an increase in circulation of 1.5 million items, which represents a 36% increase!

Circulation increased to 5.74 million items during FY03-04. This is an increase of 313,653 items over FY02-03, a 5.7% increase.





MLS Circulation 5 Year Actual



Last year 66% of our circulation was adult-level material and 34% was juvenile. Compact discs circulation by format increased slightly during FY03-04.

## Circulation by Reading/Interest Level



## Circulation by Format



## Reserves

Customers may use CyberMARS to reserve an item the library owns or a staff member may reserve the item for them. The number of reserves taken increased by 164,666 during the last fiscal year, wh