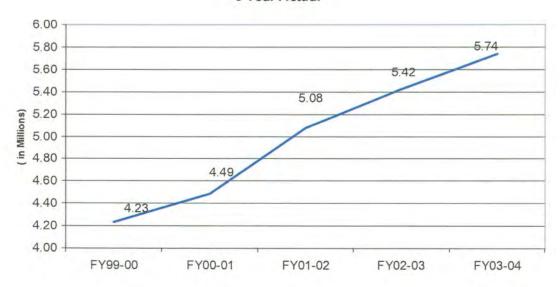

4.9% to 1,066,858. The total number of cataloged titles was 220,407 which is a increase of 7.69%.



Books represent the largest portion of our collection as shown by the chart below. Compact discs increased from 2.4% in FY02-03 to 2.7% in FY03-04. Periodicals decreased by .3% during FY03-04.



Adult level material comprises over two-thirds of our collection as shown by the chart below.

## Collection by Reading/Interest Level



# **Circulation of Our Collection**

Circulation has grown dramatically over the past five years. We have experienced an increase in circulation of 1.5 million items, which represents a 36% increase!

Circulation increased to 5.74 million items during FY03-04. This is an increase of 313,653 items over FY02-03, a 5.7% increase.





MLS Circulation 5 Year Actual



Last year 66% of our circulation was adult-level material and 34% was juvenile. Compact discs circulation by format increased slightly during FY03-04.

## Circulation by Reading/Interest Level



## Circulation by Format



## Reserves

Customers may use CyberMARS to reserve an item the library owns or a staff member may reserve the item for them. The number of reserves taken increased by 164,666 during the last fiscal year, which represents a 22% increase. As a result of these significant increases, a group of MLS employees has been meeting to address the amount of staff time required to process reserves.

As shown by the chart below, we filled 94% of the customers' reserves. However, our fill rate becomes 98.7% when we subtract from the number taken, the 42,853 reserves that customers