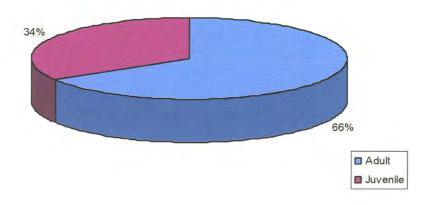

s increased from 2.4% in FY02-03 to 2.7% in FY03-04. Periodicals decreased by .3% during FY03-04.



Adult level material comprises over two-thirds of our collection as shown by the chart below.

## Collection by Reading/Interest Level



# **Circulation of Our Collection**

Circulation has grown dramatically over the past five years. We have experienced an increase in circulation of 1.5 million items, which represents a 36% increase!

Circulation increased to 5.74 million items during FY03-04. This is an increase of 313,653 items over FY02-03, a 5.7% increase.





MLS Circulation 5 Year Actual



Last year 66% of our circulation was adult-level material and 34% was juvenile. Compact discs circulation by format increased slightly during FY03-04.

## Circulation by Reading/Interest Level



## Circulation by Format



## Reserves

Customers may use CyberMARS to reserve an item the library owns or a staff member may reserve the item for them. The number of reserves taken increased by 164,666 during the last fiscal year, which represents a 22% increase. As a result of these significant increases, a group of MLS employees has been meeting to address the amount of staff time required to process reserves.

As shown by the chart below, we filled 94% of the customers' reserves. However, our fill rate becomes 98.7% when we subtract from the number taken, the 42,853 reserves that customers cancelled.



# Interlibrary Loan

When a library's materials collection does not contain the specific item requested by a customer, Interlibrary Loan may be used to help fulfill his/her need. We