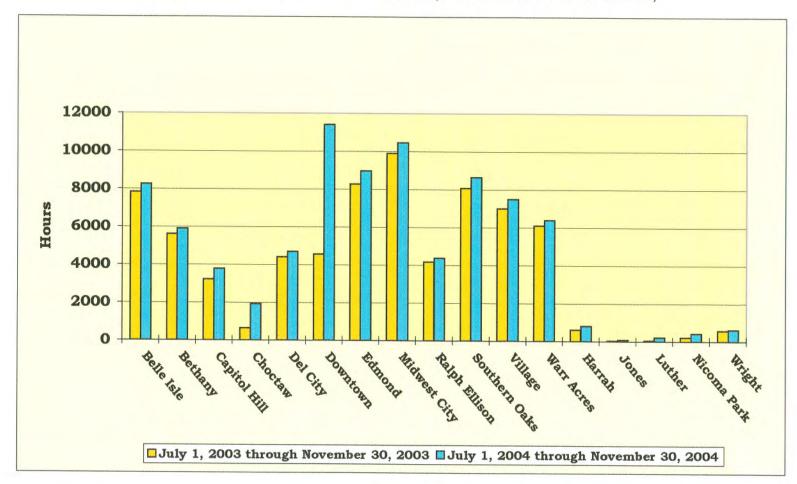

#### 4:25 - 4:45 pm INFORMATION REPORTS

- Document #46 Metropolitan Library System November 2004 Circulation Report
- Document #47 Metropolitan Library System November 2004 Internet Usage Report
- Document #48 Metropolitan Library System November 2004 System Reserves Report
- Document #49 Metropolitan Library System Annual Statistical Report

|   | m | Document # 36 - MLS September 2004 Circulation Report                                                     |
|---|---|-----------------------------------------------------------------------------------------------------------|
| 1 |   | Document # 37 – MLS September 2004 Internet Usage Report                                                  |
| Ì |   | Document # 38 - MLS September 2004 System Reserve Report                                                  |
| 1 |   | Document # 39 – MLS October 2004 Circulation Report                                                       |
|   | - | 그것이다. 그리고 마다시네요. 이 그는 그래요. 그는 그것 같은 사람들이 하고 있다면 하는 것이다. 그런 그리고 있다면 하는 것이다. 그런 그리고 있다면 하는 것이 똑같으면 하는데 되었다. |

Document # 40 – MLS October 2004 Internet Usage Report

Document # 41 – MLS October 2004 System Reserve Report

She called for questions or comments. Discussion followed.

XII. Mrs. McCaleb referred to the Information Reports: