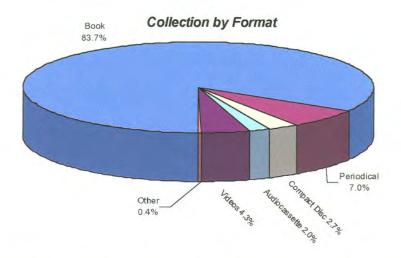

and the latest in technology.

If you have questions regarding this report, please contact Planning Services.

# **Borrowers**

This past fiscal year, MLS issued new library cards to almost 43,000 people, an increase of 1.9%. The number of registered borrowers (those who have a MLS library card) increased by 7,704, or 2.1%, while active borrowers increased by .6% to 37.6%.



## New Cards Issued



# **Materials Collection**

During FY03-04 the number of items listed in our library catalog increased 4.9% to 1,066,858. The total number of cataloged titles was 220,407 which is a increase of 7.69%.



Books represent the largest portion of our collection as shown by the chart below. Compact discs increased from 2.4% in FY02-03 to 2.7% in FY03-04. Periodicals decreased by .3% during FY03-04.



Adult level material comprises over two-thirds of our collection as shown by the chart below.

## Collection by Reading/Interest Level



# **Circulation of Our Collection**

Circulation has grown dramatically over the past five years. We have experienced an increase in circulation of 1.5 million items, which represents a 36% increase!

Circulation increased to 5.74 million items during FY03-04. This is an increase of 313,653 items over FY02-03, a 5.7% increase.





MLS Circulation 5 Year Actual



Last year 66% of our circulation was adult-level material and 34% was juvenile. Compact discs circulation by format increased slightly during FY03-04.

## Circulation by Reading/Interest Level



## Circulation by Format



## Reserves

Customers may use CyberMARS to reserve an item the libra