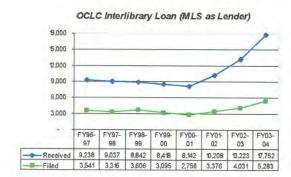

rary Technology Network (OLTN), a system within the state of Oklahoma.

Requests generated by us to other libraries, where we are the borrower, increased last year. We initiated 4,513 requests for material that the library did not own, an increase of 204 requests compared to the previous year. Of these, 78% of customer requests were filled.

Other libraries contact us for materials we own that they would like to borrow for their customers. During FY03-04, we received 17,752 requests for material from OCLC, a 34% increase. OLTN/Autographics requests for material during 2004 decreased 3% to 6,485. Statistics are not kept regarding the OLTN/Autographics fill rate, however, estimates range from one-third to one-half of requests received. OLTN/Autographics data is summarized by calendar year.







Notes: The Interlibrary Loan Office coordinates the lending and borrowing of materials between the Metropolitan Library System and other libraries through OLTN. Statistics are not kept regarding the fill rate, however, estimates range from one-third to one-half of requests received. Data is summarized by calendar year.

# **Electronic Materials Collection**

The Library subscribes to several electronic resources (also referred to as databases). Electronic resources are subscription services accessible via the Internet, making this information available 24 hours a day.

These electronic resources provide information on a wide variety of topics for our customers. For example, genealogy is very popular with our customers so we subscribe to Ancestry.com. Another resource is the Learn a T