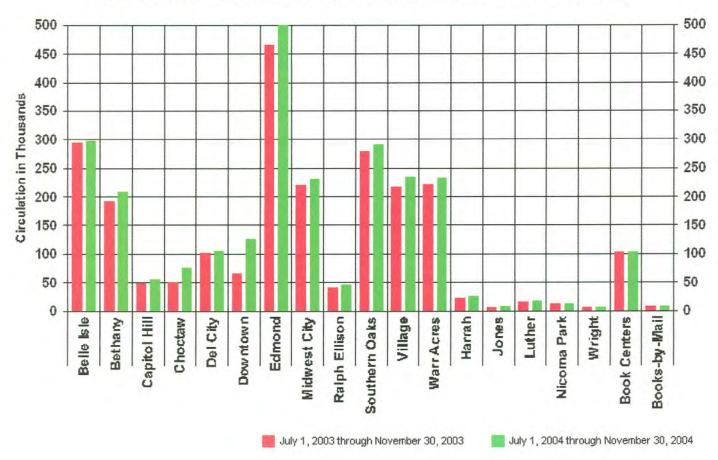

#### 4:25 - 4:45 pm INFORMATION REPORTS

- Document #46 Metropolitan Library System November 2004 Circulation Report
- Document #47 Metropolitan Library System November 2004 Internet Usage Report
- Document #48 Metropolitan Library System November 2004 System Reserves Report
- Document #49 Metropolitan Library System Annual Statistical Report

|   | m | Document # 36 - MLS September 2004 Circulation Report                                                     |
|---|---|-----------------------------------------------------------------------------------------------------------|
| 1 |   | Document # 37 – MLS September 2004 Internet Usage Report                                                  |
| Ì |   | Document # 38 - MLS September 2004 System Reserve Report                                                  |
| 1 |   | Document # 39 – MLS October 2004 Circulation Report                                                       |
|   | - | 그것이다. 그리고 마다시네요. 이 그는 그래요. 그는 그것 같은 사람들이 하고 있다면 하는 것이다. 그런 그리고 있다면 하는 것이다. 그런 그리고 있다면 하는 것이 똑같으면 하는데 되었다. |

Document # 40 – MLS October 2004 Internet Usage Report

Document # 41 – MLS October 2004 System Reserve Report

She called for questions or comments. Discussion followed.

XII. Mrs. McCaleb referred to the Information Reports: