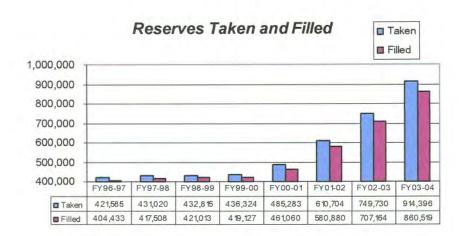

66% of our circulation was adult-level material and 34% was juvenile. Compact discs circulation by format increased slightly during FY03-04.

## Circulation by Reading/Interest Level



## Circulation by Format



## Reserves

Customers may use CyberMARS to reserve an item the library owns or a staff member may reserve the item for them. The number of reserves taken increased by 164,666 during the last fiscal year, which represents a 22% increase. As a result of these significant increases, a group of MLS employees has been meeting to address the amount of staff time required to process reserves.

As shown by the chart below, we filled 94% of the customers' reserves. However, our fill rate becomes 98.7% when we subtract from the number taken, the 42,853 reserves that customers cancelled.



# Interlibrary Loan

When a library's materials collection does not contain the specific item requested by a customer, Interlibrary Loan may be used to help fulfill his/her need. We participate in two Interlibrary Loan (ILL) programs:

- Online Computer Literacy Center (OCLC), a national system; and
- Oklahoma Library Technology Network (OLTN), a system within the state of Oklahoma.

Requests generated by us to other libraries, where we are the borrower, increased last year. We initiated 4,513 requests for material that the library did not own, an increase of 204 requests compared to the previous year. Of these, 78% of customer requests were filled.

Other libraries contact us for materials we own that they would like to borrow for their customers. During FY03-04, we received 17,752 requ