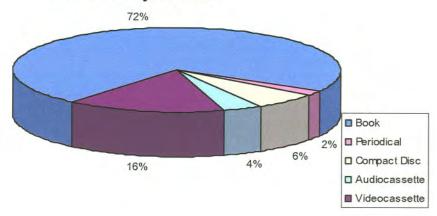

2-03 to 2.7% in FY03-04. Periodicals decreased by .3% during FY03-04.



Adult level material comprises over two-thirds of our collection as shown by the chart below.

## Collection by Reading/Interest Level



# **Circulation of Our Collection**

Circulation has grown dramatically over the past five years. We have experienced an increase in circulation of 1.5 million items, which represents a 36% increase!

Circulation increased to 5.74 million items during FY03-04. This is an increase of 313,653 items over FY02-03, a 5.7% increase.





MLS Circulation 5 Year Actual



Last year 66% of our circulation was adult-level material and 34% was juvenile. Compact discs circulation by format increased slightly during FY03-04.

## Circulation by Reading/Interest Level



## Circulation by Format



## Reserves

Customers may use CyberMARS to reserve an item the library owns or a staff member may reserve the item for them. The number of reserves taken increased by 164,666 during the last fiscal year, which represents a 22% increase. As a result of these significant increases, a group of MLS employees has been meeting to address the amount of staff time required to process reserves.

As shown by the chart below, we filled 94% of the customers' reserves. However, our fill rate becomes 98.7% when we subtract from the number taken, the 42,853 reserves that customers cancelled.



# Interlibrary Loan

When a library's materials collection does not contain the specific item requested by a customer, Interlibrary Loan may be used to help fulfill his/her need. We participate in two Interlibr