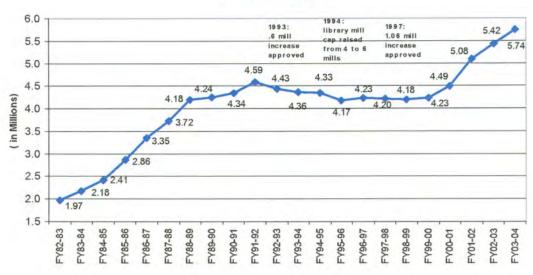

in our library catalog increased 4.9% to 1,066,858. The total number of cataloged titles was 220,407 which is a increase of 7.69%.



Books represent the largest portion of our collection as shown by the chart below. Compact discs increased from 2.4% in FY02-03 to 2.7% in FY03-04. Periodicals decreased by .3% during FY03-04.



Adult level material comprises over two-thirds of our collection as shown by the chart below.

## Collection by Reading/Interest Level



# **Circulation of Our Collection**

Circulation has grown dramatically over the past five years. We have experienced an increase in circulation of 1.5 million items, which represents a 36% increase!

Circulation increased to 5.74 million items during FY03-04. This is an increase of 313,653 items over FY02-03, a 5.7% increase.





MLS Circulation 5 Year Actual



Last year 66% of our circulation was adult-level material and 34% was juvenile. Compact discs circulation by format increased slightly during FY03-04.

## Circulation by Reading/Interest Level



## Circulation by Format



## Reserves

Customers may use CyberMARS to reserve an item the library owns or a staff member may reserve the item for them. The number of reserves taken increased by 164,666 during the last fiscal year, which represents a 22% increase. As a result of these significant increases, a group of MLS employees has been meeting to address the amount of staff time required to process reserves.

As shown by the chart below, we filled 94% of the customers' reserves. However, our fill rate becomes 98.7% when we subtract from the number taken, th