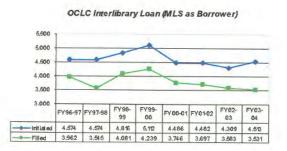

ry Technology Network (OLTN), a system within the state of Oklahoma.

Requests generated by us to other libraries, where we are the borrower, increased last year. We initiated 4,513 requests for material that the library did not own, an increase of 204 requests compared to the previous year. Of these, 78% of customer requests were filled.

Other libraries contact us for materials we own that they would like to borrow for their customers. During FY03-04, we received 17,752 requests for material from OCLC, a 34% increase. OLTN/Autographics requests for material during 2004 decreased 3% to 6,485. Statistics are not kept regarding the OLTN/Autographics fill rate, however, estimates range from one-third to one-half of requests received. OLTN/Autographics data is summarized by calendar year.







Notes: The Interlibrary Loan Office coordinates the lending and borrowing of materials between the Metropolitan Library System and other libraries through OLTN. Statistics are not kept regarding the fill rate, however, estimates range from one-third to one-half of requests received. Data is summarized by calendar year.

# **Electronic Materials Collection**

The Library subscribes to several electronic resources (also referred to as databases). Electronic resources are subscription services accessible via the Internet, making this information available 24 hours a day.

These electronic resources provide information on a wide variety of topics for our customers. For example, genealogy is very popular with our customers so we subscribe to Ancestry.com. Another resource is the Learn a Tes