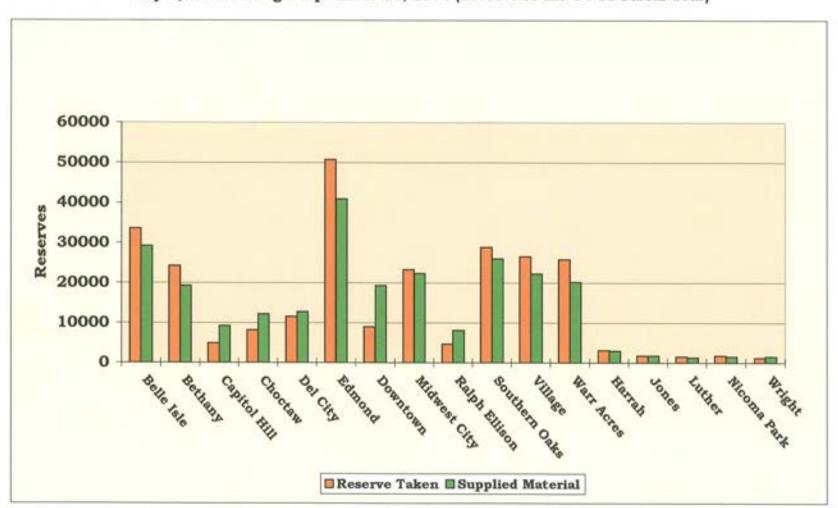

#### 4:10 - 4:15 p.m. INFORMATION REPORTS

- Document #36 Metropolitan Library System September 2004 Circulation Report
- Document #37 Metropolitan Library System September 2004 Internet Usage Report
- Document #38 Metropolitan Library System September 2004 System Reserves Report
- Document #39 Metropolitan Library System October 2004 Circulation Report
- Document #40 Metropolitan Library System October 2004 Internet Usage Report
- Document #41 Metropolitan Library System October 2004 System Reserves Report

X. Mrs. McCaleb referred to Document # 23 - Metropolitan Library Commission of Oklahoma County FY 2004-05. Discussion followed.

**XI.** Mrs. McCaleb called on Ms. Karen Marriott, Director of Materials Services, to present Document # 24 - MLS System Reserves Report August 2004

Ms. Marriott referenced Document # 24 – MLS August 2004 System Reserves Report stating that the increased reserves requests and the impact they are having on the Library System has been discussed at great lengths; as a result of those discussions it was determined that this monthly report would be created to provide hard data on that impact. She asked for questions and discussion followed.