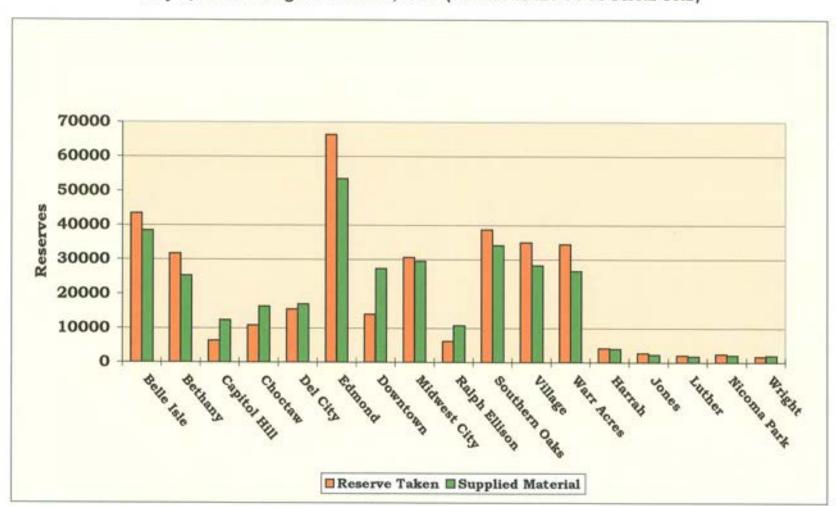

X. Mrs. McCaleb referred to Document # 23 - Metropolitan Library Commission of Oklahoma County FY 2004-05. Discussion followed.

**XI.** Mrs. McCaleb called on Ms. Karen Marriott, Director of Materials Services, to present Document # 24 - MLS System Reserves Report August 2004

Ms. Marriott referenced Document # 24 – MLS August 2004 System Reserves Report stating that the increased reserves requests and the impact they are having on the Library System has been discussed at great lengths; as a result of those discussions it was determined that this monthly report would be created to provide hard data on that impact. She asked for questions and discussion followed.