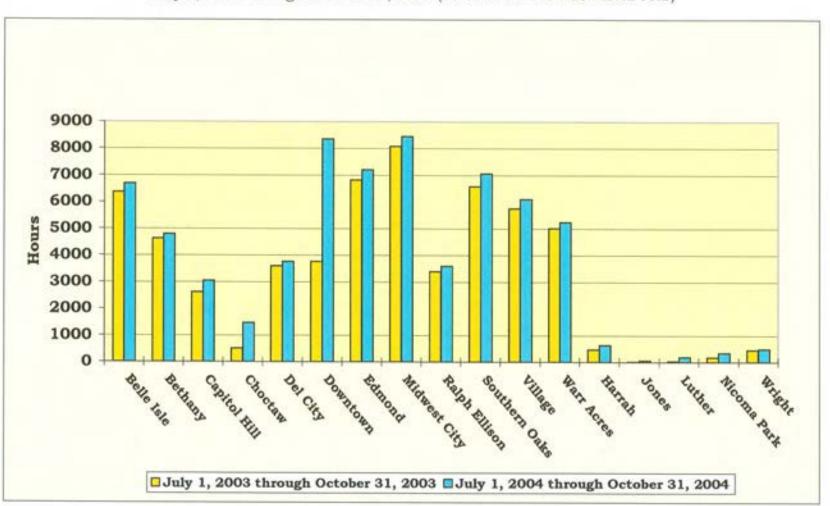

#### 4:10 - 4:15 p.m. INFORMATION REPORTS

- Document #36 Metropolitan Library System September 2004 Circulation Report
- Document #37 Metropolitan Library System September 2004 Internet Usage Report
- Document #38 Metropolitan Library System September 2004 System Reserves Report
- Document #39 Metropolitan Library System October 2004 Circulation Report
- Document #40 Metropolitan Library System October 2004 Internet Usage Report
- Document #41 Metropolitan Library System October 2004 System Reserves Report

X. Mrs. McCaleb referred to Document # 23 - Metropolitan Library Commission of Oklahoma County FY 2004-05. Discussion followed.

**XI.** Mrs. McCaleb called on Ms. Karen Marriott, Director of Materials Services, to present Document # 24 - MLS System Reserves Report August 2004

Ms. Marriott referenced Document # 24 – MLS August 2004 System Reserves Report stating that the increased reserves requests and the impact they are having on the Library System has been discussed at great lengths; as a result of those discussions it was determined that this monthly report would be created to provide hard data on that impact. She asked for questions and discussion followed.

XII. Mrs. McCaleb referred to Document # 25 – MLS August 2004 Circulation Report and asked for comments. Discussion followed.

Prepared by: MLC Secretary Page 3 of 4

**XIII.** Mrs. McCaleb referred to Document # 26 – MLS August 2004 Internet Usage Report and asked for comments. Discussion followed.