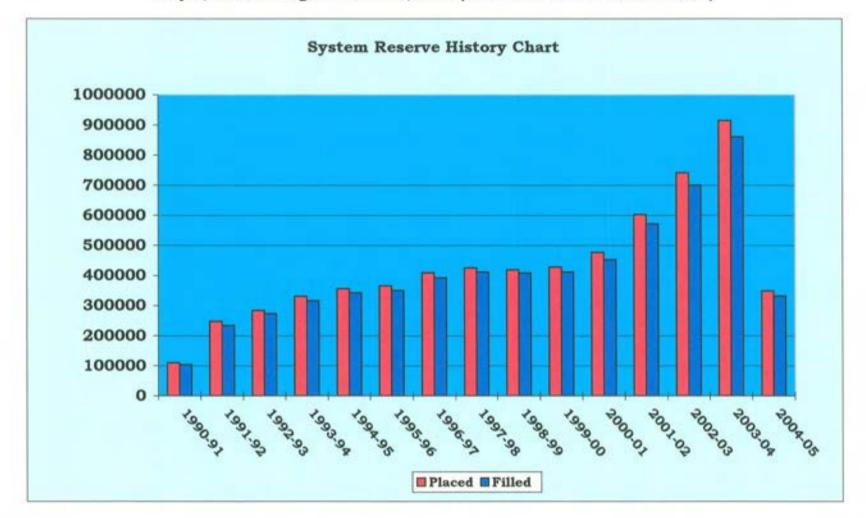

X. Mrs. McCaleb referred to Document # 23 - Metropolitan Library Commission of Oklahoma County FY 2004-05. Discussion followed.

**XI.** Mrs. McCaleb called on Ms. Karen Marriott, Director of Materials Services, to present Document # 24 - MLS System Reserves Report August 2004

Ms. Marriott referenced Document # 24 – MLS August 2004 System Reserves Report stating that the increased reserves requests and the impact they are having on the Library System has been discussed at great lengths; as a result of those discussions it was determined that this monthly report would be created to provide hard data on that impact. She asked for questions and discussion followed.