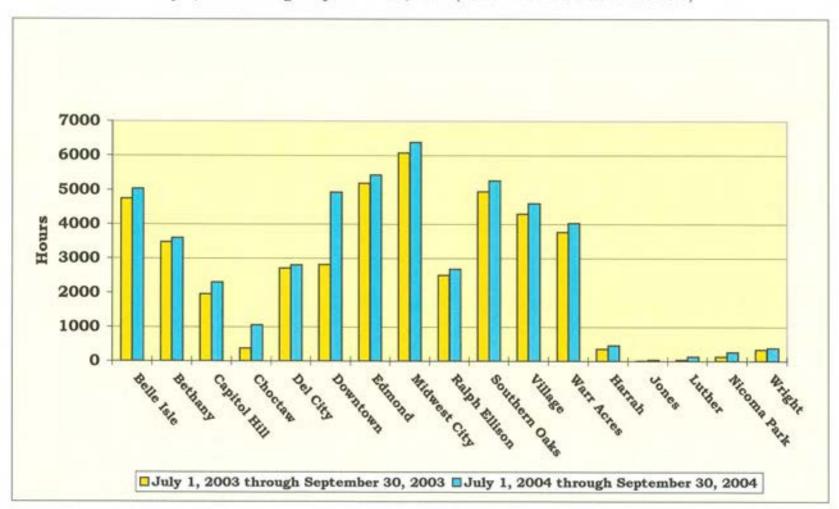

#### 4:10 - 4:15 p.m. INFORMATION REPORTS

- Document #36 Metropolitan Library System September 2004 Circulation Report
- Document #37 Metropolitan Library System September 2004 Internet Usage Report
- Document #38 Metropolitan Library System September 2004 System Reserves Report
- Document #39 Metropolitan Library System October 2004 Circulation Report
- Document #40 Metropolitan Library System October 2004 Internet Usage Report
- Document #41 Metropolitan Library System October 2004 System Reserves Report

X. Mrs. McCaleb referred to Document # 23 - Metropolitan Library Commission of Oklahoma County FY 2004-05. Discussion followed.

**XI.** Mrs. McCaleb called on Ms. Karen Marriott, Director of Materials Services, to present Document # 24 - MLS System Reserves Report August 2004

Ms. Marriott referenced Document # 24 – MLS August 2004 System Reserves Report stating that the increased reserves requests and the impact they are having on the Library System has been discussed at great lengths; as a result of those discussions it was determined that this monthly report would be created to provide hard data on that impact. She asked for questions and discussion followed.

XII. Mrs. McCaleb referred to Document # 25 – MLS August 2004 Circulation Report and asked for comments. Discussion followed.

Prepared by: MLC Secretary Page 3 of 4

**XIII.** Mrs. McCaleb referred to Document # 26 – MLS August 2004 Internet Usage Report and asked for comments. Discussion followed.