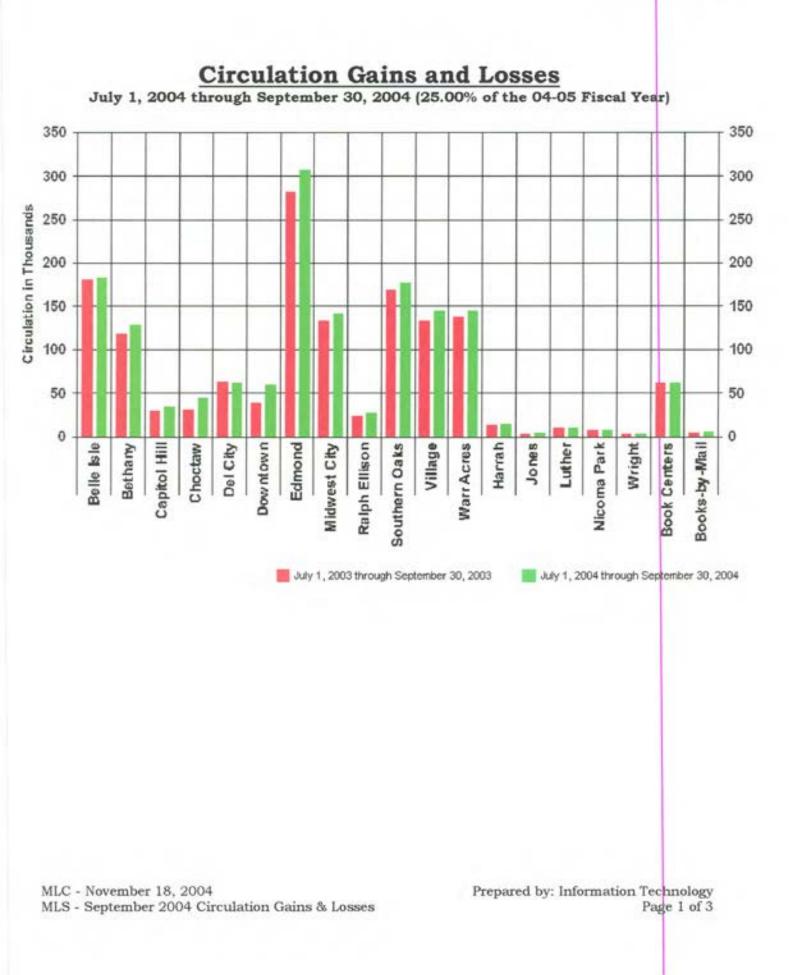

#### 4:10 - 4:15 p.m. INFORMATION REPORTS

- Document #36 Metropolitan Library System September 2004 Circulation Report
- Document #37 Metropolitan Library System September 2004 Internet Usage Report
- Document #38 Metropolitan Library System September 2004 System Reserves Report
- Document #39 Metropolitan Library System October 2004 Circulation Report
- Document #40 Metropolitan Library System October 2004 Internet Usage Report
- Document #41 Metropolitan Library System October 2004 System Reserves Report

XII. Mrs. McCaleb referred to Document # 25 – MLS August 2004 Circulation Report and asked for comments. Discussion followed.

Prepared by: MLC Secretary Page 3 of 4

**XIII.** Mrs. McCaleb referred to Document # 26 – MLS August 2004 Internet Usage Report and asked for comments. Discussion followed.