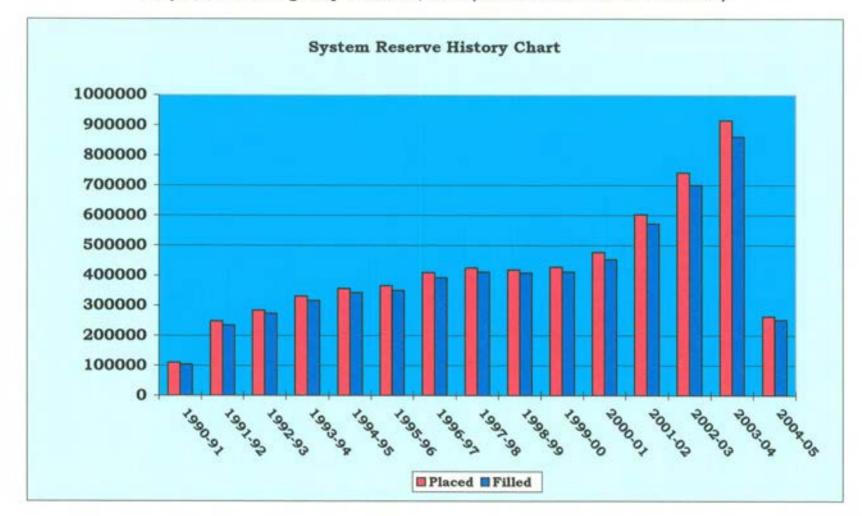

#### 4:10 - 4:15 p.m. INFORMATION REPORTS

- Document #36 Metropolitan Library System September 2004 Circulation Report
- Document #37 Metropolitan Library System September 2004 Internet Usage Report
- Document #38 Metropolitan Library System September 2004 System Reserves Report
- Document #39 Metropolitan Library System October 2004 Circulation Report
- Document #40 Metropolitan Library System October 2004 Internet Usage Report
- Document #41 Metropolitan Library System October 2004 System Reserves Report

X. Mrs. McCaleb referred to Document # 23 - Metropolitan Library Commission of Oklahoma County FY 2004-05. Discussion followed.

**XI.** Mrs. McCaleb called on Ms. Karen Marriott, Director of Materials Services, to present Document # 24 - MLS System Reserves Report August 2004

Ms. Marriott referenced Document # 24 – MLS August 2004 System Reserves Report stating that the increased reserves requests and the impact they are having on the Library System has been discussed at great lengths; as a result of those discussions it was determined that this monthly report would be created to provide hard data on that impact. She asked for questions and discussion followed.