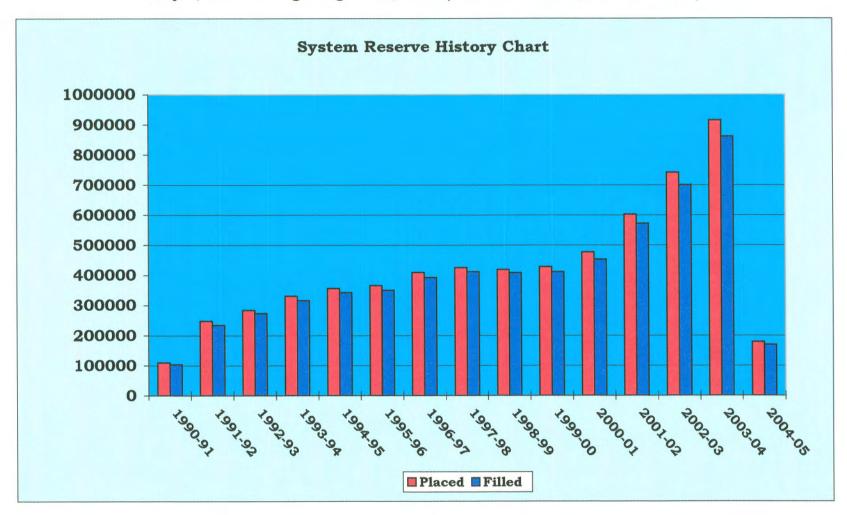

- 12,208 Children
- 2,610 Teens \*almost doubled participation over 2003\*
- 14,818 Children and Teens participated

**XI.** Mrs. McCaleb referred to Document # 14 - MLS July 2004 Circulation Report and asked for comments. Discussion followed.

**XII.** Mrs. McCaleb referred to Document # 15 – MLS July 2004 Internet Usage Report and asked for comments. Discussion followed.

XIII. Mrs. McCaleb called for comments from Commission members

Mrs. McCaleb noted that the next Commission meeting will be held on September 16, 2004 at the Ronald J. Norick Downtown Library at 3:30 p.m.