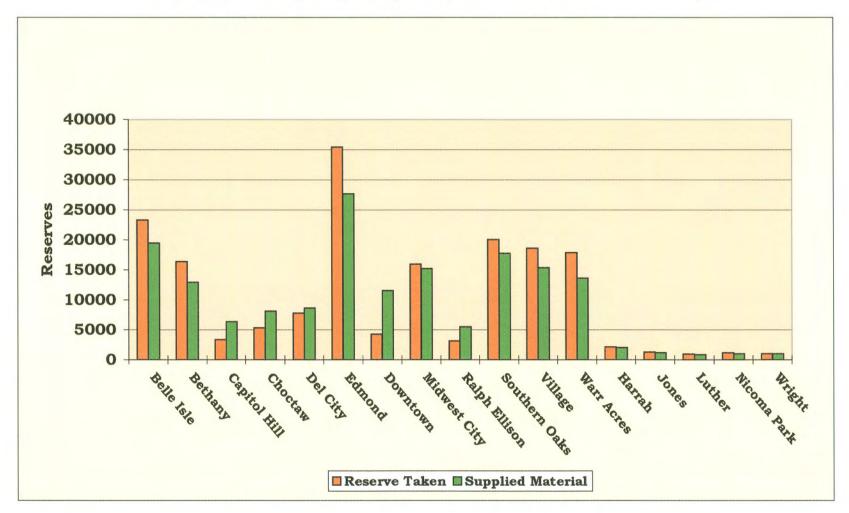

# 4:20 - 4:45 p.m. INFORMATION REPORTS

- Document #22 2004 Friends of the Metropolitan Library System Grant Awards Marian LeCrone, Coordinator of the Friends of Metropolitan Library System
- Document #23 Metropolitan Library Commission of Oklahoma County FY 2004 2005
- Document #24 Metropolitan Library System August 2004 System Reserves Report ~ Karen Marriott, Director of Materials Services & Jim Welch, Deputy Director of Metropolitan Library System for Information Technology
- Document #25 Metropolitan Library System August 2004 Circulation Report
- Document #26 Metropolitan Library System August 2004 Internet Usage Report