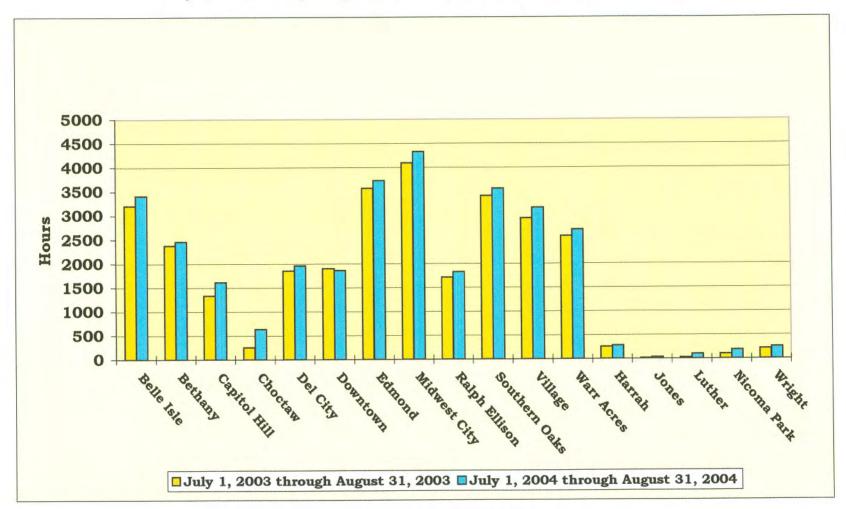

**XII.** Mrs. McCaleb referred to Document # 15 – MLS July 2004 Internet Usage Report and asked for comments. Discussion followed.

XIII. Mrs. McCaleb called for comments from Commission members

Mrs. McCaleb noted that the next Commission meeting will be held on September 16, 2004 at the Ronald J. Norick Downtown Library at 3:30 p.m.