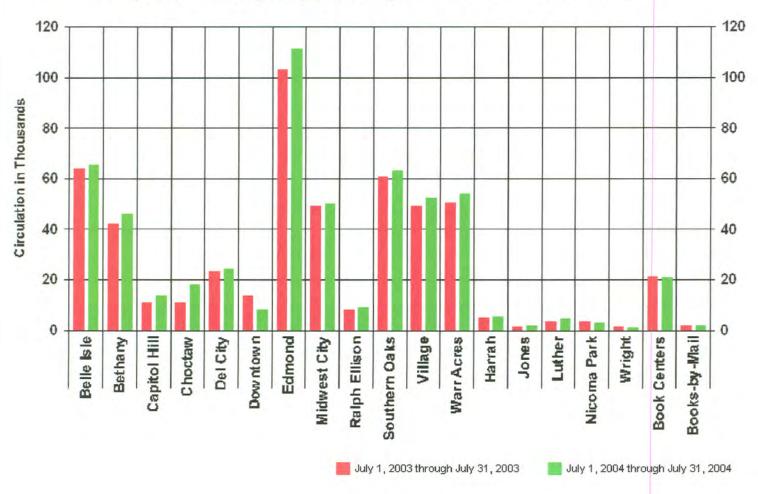

#### 4:35 - 4:45 pm INFORMATION REPORTS

- Document # 14 Metropolitan Library System July 2004 Monthly Circulation Report
- Document # 15 Metropolitan Library System July 2004 Monthly Internet Usage Report

**VIII.** Mrs. McCaleb referred to Document # 06 – MLS June 2004 Circulation Report and asked for comments. Discussion followed.

IX. Mrs. McCaleb referred to Document # 07 – MLS June 2004 Internet Usage Report and asked for comments. Discussion followed.