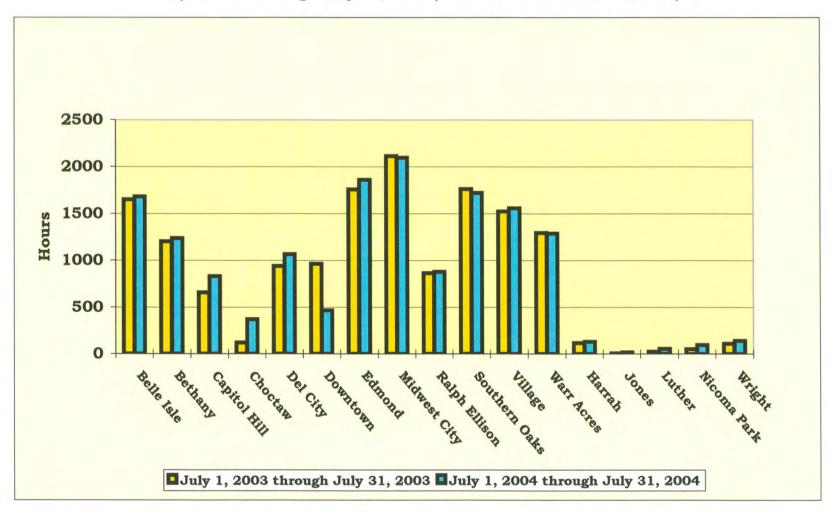

#### 4:35 - 4:45 pm INFORMATION REPORTS

- Document # 14 Metropolitan Library System July 2004 Monthly Circulation Report
- Document # 15 Metropolitan Library System July 2004 Monthly Internet Usage Report

**VIII.** Mrs. McCaleb referred to Document # 06 – MLS June 2004 Circulation Report and asked for comments. Discussion followed.

IX. Mrs. McCaleb referred to Document # 07 – MLS June 2004 Internet Usage Report and asked for comments. Discussion followed.