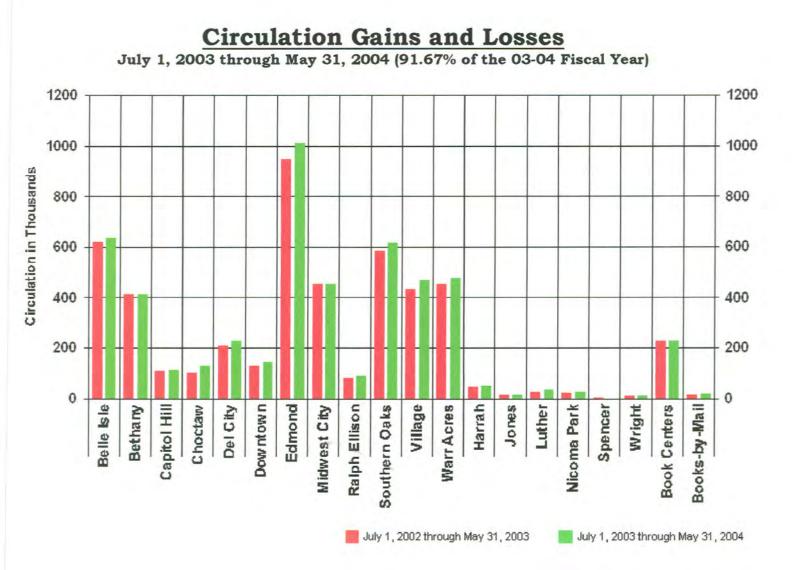

#### 4:35 - 4:45 pm INFORMATION REPORTS

- Document #101 MLS May 2004 Circulation Report
- Document #102 MLS May 2004 Internet Usage Report

**VII.** Mrs. McCaleb referred to Document # 89 – MLS 2003 Annual Report and asked for questions. Discussion followed.

**VIII.** Mrs. McCaleb referred to Document # 90 – MLS April 2004 Circulation Report and asked for comments. Discussion followed.