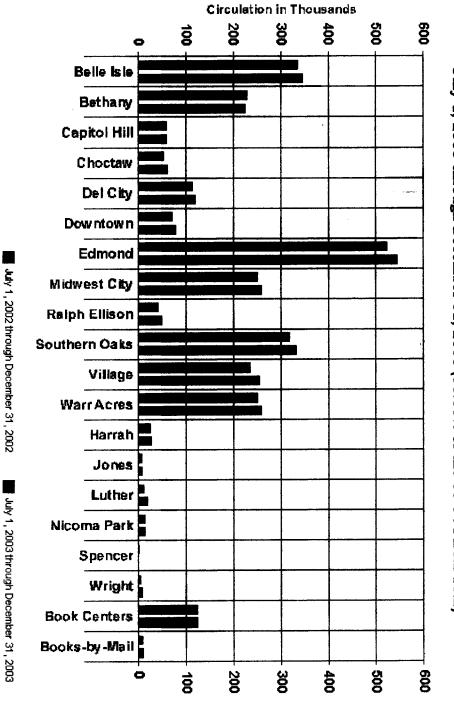

### 4:35 - 4:45 pm INFORMATION REPORTS

- Document #57 Metropolitan Library System Annual Statistical Report FY 2002-03
- Document #58 Metropolitan Library System December 2003 Circulation Report
- Document #59 Metropolitan Library System December 2003 Internet Usage Report

- **X.** Mrs. McCaleb referred to Document #52 Metropolitan Library System November 2003 Circulation Report and asked for comments. Discussion followed.
- **XI.** Mrs. McCaleb referred to Document #53 Metropolitan Library System November 2003 Internet Usage Report and asked for comments. Discussion followed.
- **XII.** Mrs. McCaleb called on Mrs. Morris to present the Executive Director Report.