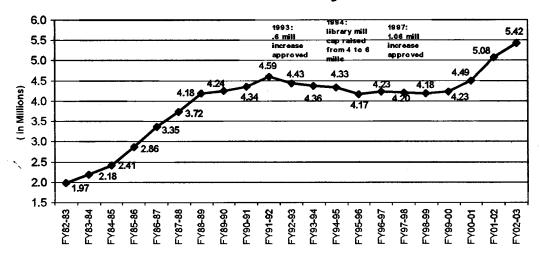

- **X.** Mrs. McCaleb referred to Document #52 Metropolitan Library System November 2003 Circulation Report and asked for comments. Discussion followed.
- **XI.** Mrs. McCaleb referred to Document #53 Metropolitan Library System November 2003 Internet Usage Report and asked for comments. Discussion followed.
- **XII.** Mrs. McCaleb called on Mrs. Morris to present the Executive Director Report.