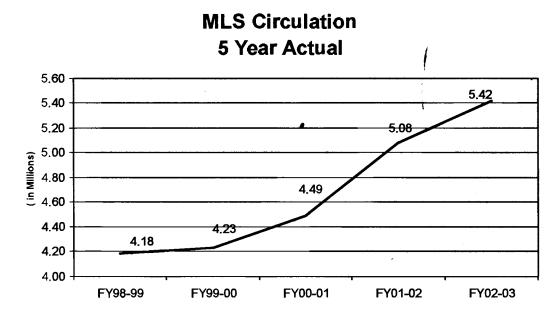

- **X.** Mrs. McCaleb referred to Document #52 Metropolitan Library System November 2003 Circulation Report and asked for comments. Discussion followed.
- **XI.** Mrs. McCaleb referred to Document #53 Metropolitan Library System November 2003 Internet Usage Report and asked for comments. Discussion followed.
- **XII.** Mrs. McCaleb called on Mrs. Morris to present the Executive Director Report.