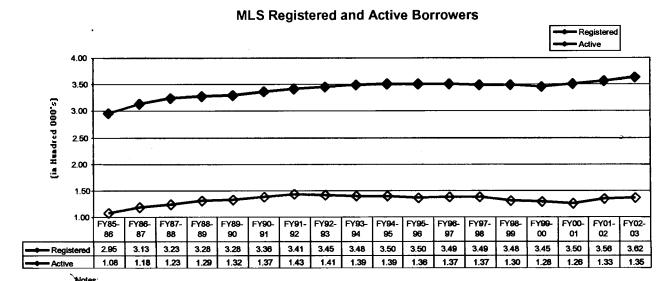

2002-2003.\*

The purpose of the Annual Statistical Report is to provide a snapshot of the services customers used this past year as compared to previous years. Then, by using the snapshot, we are better able to prepare for our future. Although we will evolve as a system, the spirit of the Metropolitan Library will remain strong as we continue to offer customers high quality customer service, a superior collection of materials, and the latest in technology.

If you have questions regarding this report, please contact Planning Services.

### Borrowers

This past fiscal year, MLS issued new library cards to over 42,000 people, an increase of 2.7%. The number of registered borrowers (those who have a MLS library card) increased by 5,250, or 1.5%, while active borrowers remained flat at 37%.



- Registered borrowers are customers that have a MLS library card.
- Active borrowers are customers that have checked out materials or used the online services during the previous 12 month period.

### New Cards Issued



MLC – January 15, 2004 MLS – MLS Annual Statistical Report FY 2002-03 Prepared by: Planning Services
Page 4 of 16

### Materials Collection

The Metropolitan Library System's *A Compass for the Future: 2002-2007* outlines several goals. For our materials collection, the strategic plan included the following:

- "The Library will provide current topics and popular titles to help fulfill community residents' appetite for information about popular cultural and social trends and their desire for satisfying recreational experiences."
- "The Library will provide services and