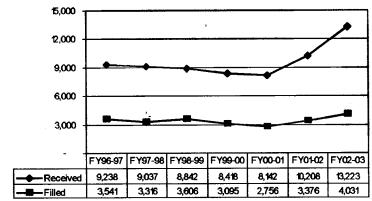

twork (OLTN), a system within the state of Oklahoma.

Requests generated by us to other libraries, where we are the borrower, decreased last year. We initiated 4,309 requests for material that the library did not own, a decrease of 173 requests from the previous year. Of these, 83% of the customer's requests were filled.

Other libraries contact us for materials we own that they would like to borrow for their customers. During fiscal year 2002-2003, we received 13,223 requests for material from OCLC, a 30% increase. OLTN requests for material during 2003 increased 2% to 6,712. Statistics are not kept regarding the OLTN fill rate, however, estimates range from one-third to one-half of requests received. OLTN data is summarized by calendar year.

#### OCLC Interlibrary Loan (MLS as Lender)



#### OCLC Interlibrary Loan (MLS as Borrower)



Notes: The Interlibrary Loan Office coordinates the lending and borrowing of materials between the Metropolitan Library System and other libraries through OCLC, a national bibliographic and library service utility. The data presented here comes directly from OCLC.

### **OLTN Requests for Materials**



Notes: The Interlibrary Loan Office coordinates the lending and borrowing of materials between the Metropolitan Library System and other libraries through OLTN. Statistics are not kept regarding the fill rate, however, estimates range from one-third to one-half of requests received. Data is summarized by calendar year.

### Electronic Materials Collection

The Library subscribes to several electronic resources (also referred to as databases