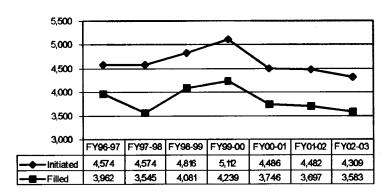

ma.

Requests generated by us to other libraries, where we are the borrower, decreased last year. We initiated 4,309 requests for material that the library did not own, a decrease of 173 requests from the previous year. Of these, 83% of the customer's requests were filled.

Other libraries contact us for materials we own that they would like to borrow for their customers. During fiscal year 2002-2003, we received 13,223 requests for material from OCLC, a 30% increase. OLTN requests for material during 2003 increased 2% to 6,712. Statistics are not kept regarding the OLTN fill rate, however, estimates range from one-third to one-half of requests received. OLTN data is summarized by calendar year.

#### OCLC Interlibrary Loan (MLS as Lender)



#### OCLC Interlibrary Loan (MLS as Borrower)



Notes: The Interlibrary Loan Office coordinates the lending and borrowing of materials between the Metropolitan Library System and other libraries through OCLC, a national bibliographic and library service utility. The data presented here comes directly from OCLC.

### **OLTN Requests for Materials**



Notes: The Interlibrary Loan Office coordinates the lending and borrowing of materials between the Metropolitan Library System and other libraries through OLTN. Statistics are not kept regarding the fill rate, however, estimates range from one-third to one-half of requests received. Data is summarized by calendar year.

### Electronic Materials Collection

The Library subscribes to several electronic resources (also referred to as databases). Electronic resources are subscription services