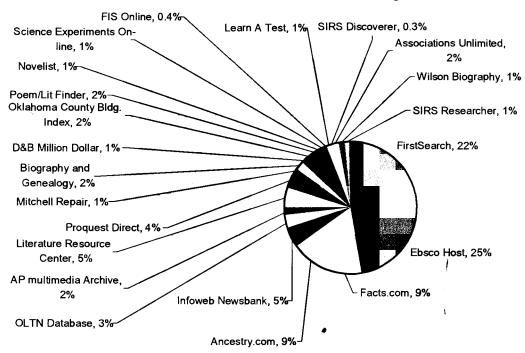

Metropolitan Library System and other libraries through OLTN. Statistics are not kept regarding the fill rate, however, estimates range from one-third to one-half of requests received. Data is summarized by calendar year.

### Electronic Materials Collection

The Library subscribes to several electronic resources (also referred to as databases). Electronic resources are subscription services accessible via the Internet, making this information available 24 hours a day.

These electronic resources provide information on a wide variety of topics for our customers. For example, genealogy is very popular with our customers so we subscribe to Ancestry.com. Another resource is the Learn a Test database, which assists those who are preparing to take an exam.

#### **Electronic Resource Usage**



Notes: The following databases are funded by ODL (Oklahoma Dept. of Libraries) Firstsearch, Ebsco Host and SIRS Discoverer

### Internet

Library computers provide access to our computerized library catalog called CyberMARS. Additionally, CyberMARS allows our customers to view their borrower record, place reserves and access subscription electronic resources.

Our computers offer free public Internet access, as well as software such as word processing, encyclopedias and children's games.

Internet access is very popular as shown by the chart below. We logged 155,238 hours of customer Internet use during FY 2002-03, which represents a 17% increase from the previous year.



Notes: Public Internet access was implemented at the Downtown Library on Sept.  $3^{\prime\prime\prime}$ , 1996. The