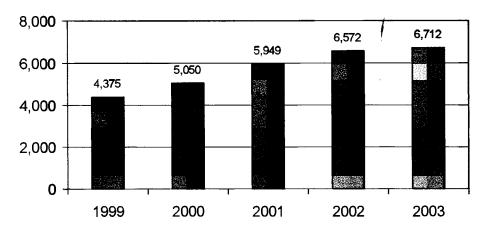

materials we own that they would like to borrow for their customers. During fiscal year 2002-2003, we received 13,223 requests for material from OCLC, a 30% increase. OLTN requests for material during 2003 increased 2% to 6,712. Statistics are not kept regarding the OLTN fill rate, however, estimates range from one-third to one-half of requests received. OLTN data is summarized by calendar year.

#### OCLC Interlibrary Loan (MLS as Lender)



#### OCLC Interlibrary Loan (MLS as Borrower)



Notes: The Interlibrary Loan Office coordinates the lending and borrowing of materials between the Metropolitan Library System and other libraries through OCLC, a national bibliographic and library service utility. The data presented here comes directly from OCLC.

### **OLTN Requests for Materials**



Notes: The Interlibrary Loan Office coordinates the lending and borrowing of materials between the Metropolitan Library System and other libraries through OLTN. Statistics are not kept regarding the fill rate, however, estimates range from one-third to one-half of requests received. Data is summarized by calendar year.

### Electronic Materials Collection

The Library subscribes to several electronic resources (also referred to as databases). Electronic resources are subscription services accessible via the Internet, making this information available 24 hours a day.

These electronic resources provide information on a wide variety of topics for our customers. For example, genealogy is very popular with our customers so we subscribe to Ancestry.com. Another resource is the Learn a Test da