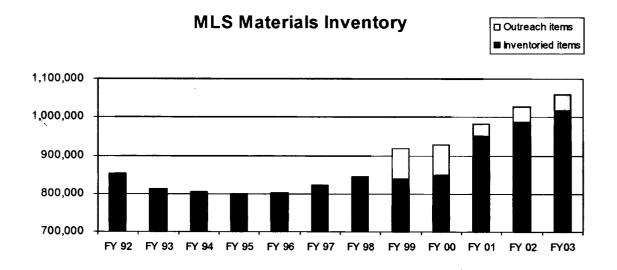

etropolitan Library System's *A Compass for the Future: 2002-2007* outlines several goals. For our materials collection, the strategic plan included the following:

- "The Library will provide current topics and popular titles to help fulfill community residents' appetite for information about popular cultural and social trends and their desire for satisfying recreational experiences."
- "The Library will provide services and resources to serve the need for information to business, career, work, entrepreneurship, personal finances and obtaining employment."

During FY02-03 the number of available titles in our on-line catalog increased by 7.7%. We now have over 1 million items listed in our library catalog and that figure continues to grow to meet the needs and requests of our customers.



Notes: Not included are any periodical issues or documents that are not in our automated inventory system.

Books represent the largest portion of our collection as shown by the chart below. Videos increased from 3.9% in FY 2001-02 to 4.2% in FY 2002-03. Compact discs also increased from 2.2% in FY 2001-02 to 2.4% in FY 2002-03.



Adult level material comprises two-thirds of our collection as shown by the chart below.

### Collection by Reading/Interest Level



Notes: Materials held by Book Centers and Books by Mail are not included. Also not included are any periodical issues or documents that are not in our automated inventory system.

## Circulation of Our Collection

Circulation has grown dramatically over the past four years. We have experienced an increase in circulation of 1.24