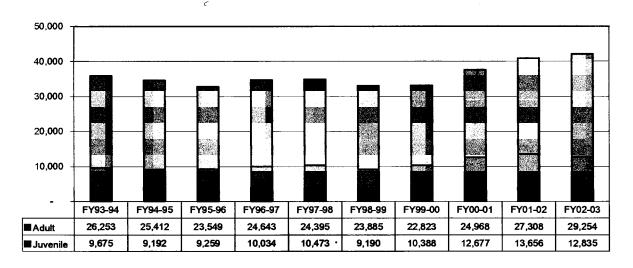

r our future. Although we will evolve as a system, the spirit of the Metropolitan Library will remain strong as we continue to offer customers high quality customer service, a superior collection of materials, and the latest in technology.

If you have questions regarding this report, please contact Planning Services.

### Borrowers

This past fiscal year, MLS issued new library cards to over 42,000 people, an increase of 2.7%. The number of registered borrowers (those who have a MLS library card) increased by 5,250, or 1.5%, while active borrowers remained flat at 37%.



- Registered borrowers are customers that have a MLS library card.
- Active borrowers are customers that have checked out materials or used the online services during the previous 12 month period.

### New Cards Issued



MLC – January 15, 2004 MLS – MLS Annual Statistical Report FY 2002-03 Prepared by: Planning Services
Page 4 of 16

### Materials Collection

The Metropolitan Library System's *A Compass for the Future: 2002-2007* outlines several goals. For our materials collection, the strategic plan included the following:

- "The Library will provide current topics and popular titles to help fulfill community residents' appetite for information about popular cultural and social trends and their desire for satisfying recreational experiences."
- "The Library will provide services and resources to serve the need for information to business, career, work, entrepreneurship, personal finances and obtaining employment."

During FY02-03 the number of available titles in our on-line catalog increased by 7.7%.