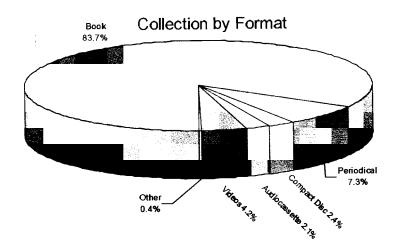

their desire for satisfying recreational experiences."
- "The Library will provide services and resources to serve the need for information to business, career, work, entrepreneurship, personal finances and obtaining employment."

During FY02-03 the number of available titles in our on-line catalog increased by 7.7%. We now have over 1 million items listed in our library catalog and that figure continues to grow to meet the needs and requests of our customers.



Notes: Not included are any periodical issues or documents that are not in our automated inventory system.

Books represent the largest portion of our collection as shown by the chart below. Videos increased from 3.9% in FY 2001-02 to 4.2% in FY 2002-03. Compact discs also increased from 2.2% in FY 2001-02 to 2.4% in FY 2002-03.



Adult level material comprises two-thirds of our collection as shown by the chart below.

### Collection by Reading/Interest Level



Notes: Materials held by Book Centers and Books by Mail are not included. Also not included are any periodical issues or documents that are not in our automated inventory system.

## Circulation of Our Collection

Circulation has grown dramatically over the past four years. We have experienced an increase in circulation of 1.24 million items, which represents a 30% increase!

Circulation increased to 5.42 million items during FY 2002-03. This is an increase of 340,000 items over FY 2001-02, a 6.7% increase.

The Edmond Library was the first to circulate 1 million items during a fiscal year. In fact, the Edmond Library circulated 1,053,760 items during FY 2