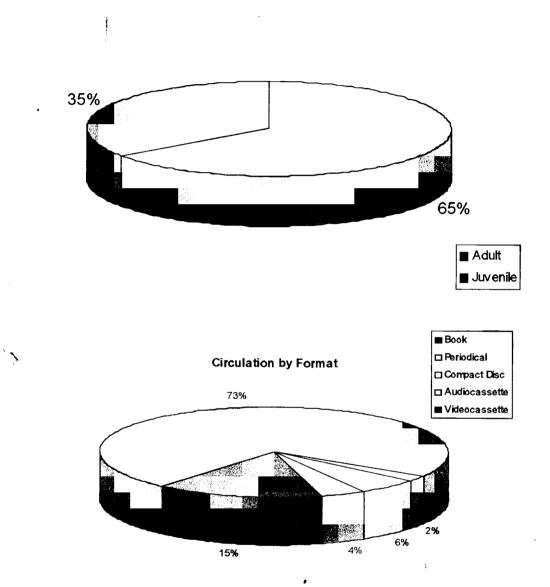

- **X.** Mrs. McCaleb referred to Document #52 Metropolitan Library System November 2003 Circulation Report and asked for comments. Discussion followed.
- **XI.** Mrs. McCaleb referred to Document #53 Metropolitan Library System November 2003 Internet Usage Report and asked for comments. Discussion followed.
- **XII.** Mrs. McCaleb called on Mrs. Morris to present the Executive Director Report.