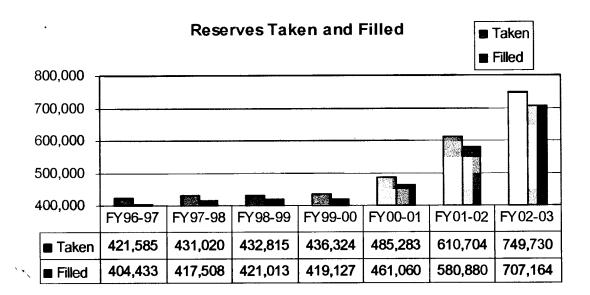

- **X.** Mrs. McCaleb referred to Document #52 Metropolitan Library System November 2003 Circulation Report and asked for comments. Discussion followed.
- **XI.** Mrs. McCaleb referred to Document #53 Metropolitan Library System November 2003 Internet Usage Report and asked for comments. Discussion followed.
- **XII.** Mrs. McCaleb called on Mrs. Morris to present the Executive Director Report.