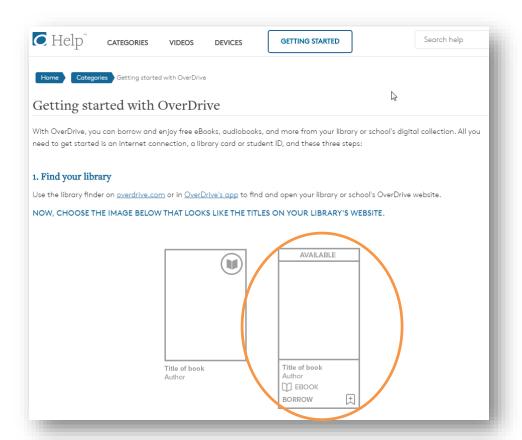

### Help website

Search for new articles on how to use your new website.

Share these articles with your patrons.

When prompted, choose the image on the right so you're finding the articles that best align with your patrons' experience.

help.overdrive.com