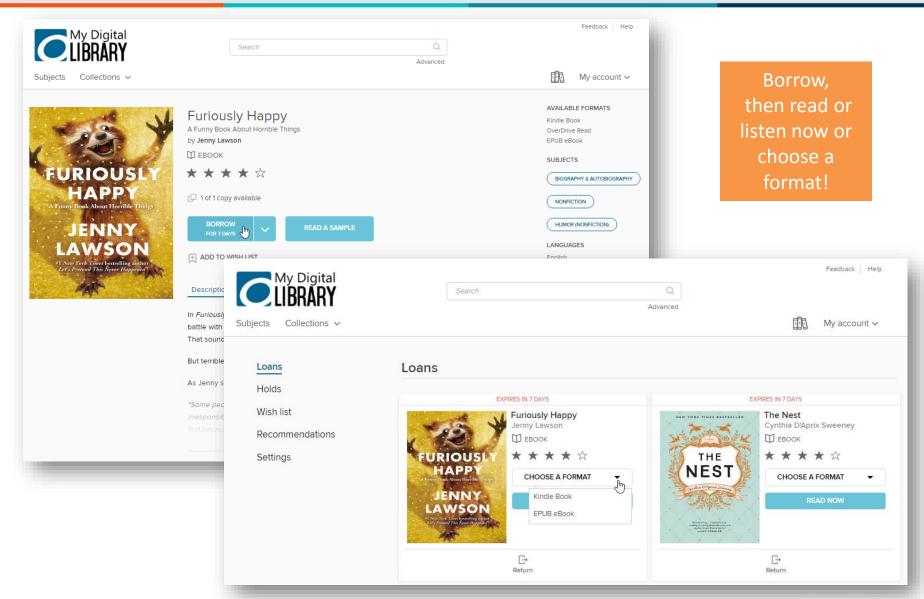

# Welcome to the New OverDrive

Browse. Search. Discover.

Presented by Shannon L. Hunt, M.Ed.

Questions? <u>training@overdrive.com</u>





### In this session

☐ What is the new OverDrive?

Demonstration

☐ Help Resources



# New visual design





#### Title information



Easy-to-understand availability banners and action links for one-click borrowing and holds help you get what you need faster.



### New ways to find titles





### Filter collections or search results





# Clear language





#### Demonstration







Why would I use something other than my library card to sign in?



# New visual design – Advantage





### New for Advantage

- Sign-in prompt for first-time visitors – website will remember repeat users.
- Custom URLs for member libraries.
- Curated and automated collections for member libraries.
- Straightforward browsing experience.
- Updated messaging around title availability.







### Help website

Search for new articles on how to use your new website.

Share these articles with your patrons.

When prompted, choose the image on the right so you're finding the articles that best align with your patrons' experience.



help.overdrive.com



# Getting started with the new OverDrive



A quick glance at the new features of your OverDrive website.



# T