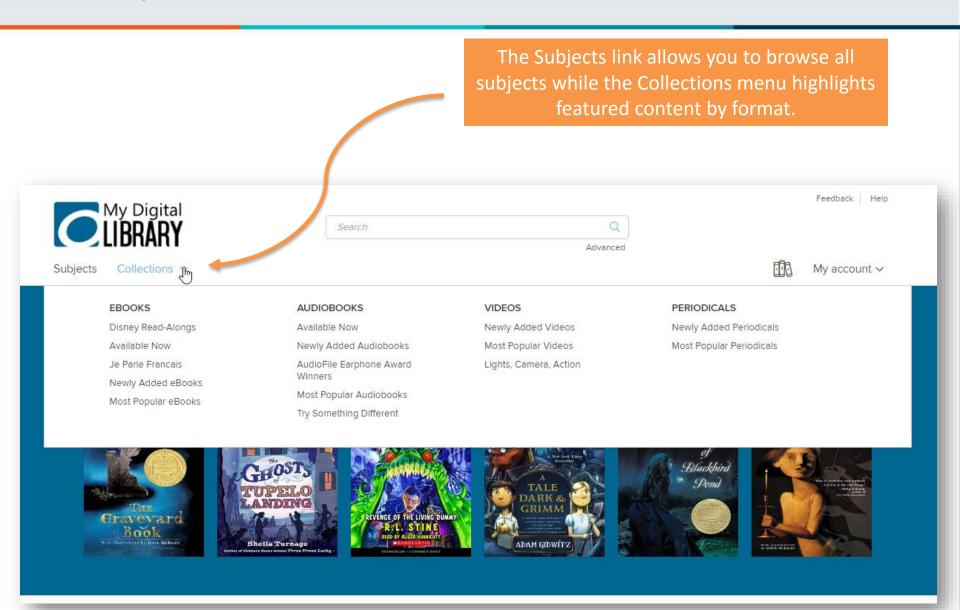

# Welcome to the New OverDrive

Browse. Search. Discover.

Presented by Shannon L. Hunt, M.Ed.

Questions? <u>training@overdrive.com</u>





### In this session

☐ What is the new OverDrive?

Demonstration

☐ Help Resources



# New visual design





#### Title information



Easy-to-understand availability banners and action links for one-click borrowing and holds help you get what you need faster.



### New ways to find titles





### Filter collections or search results





# Clear language





#### Demonstration







Why would I use something other than my library card to sign in?



# New visual design – Advantage





### New for Advantage

- Sign-in prompt for first-time visitors – website will remember repeat users.
- Custom URLs for member libraries.
- Curated and automated collections for member libraries.
- Straightforward browsing experience.
- Updated messaging around title availability.







### Help website

Search for new articles on how to use your new website.

Share these articles with your patrons.

When prompted, choose the image on the right so you're finding the articles that best align with your patrons' experience.



help.overdrive.com



# Getting started with the new OverDrive