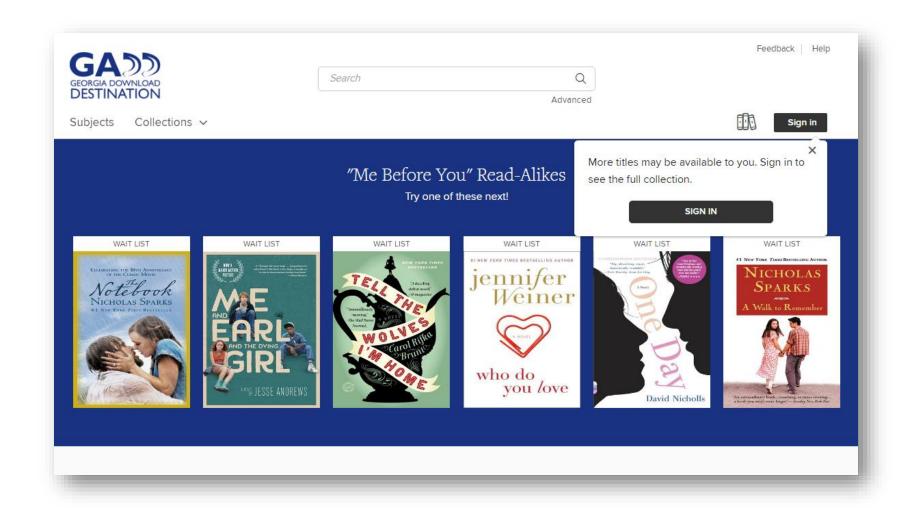

# New visual design

#### Title information

Easy-to-understand availability banners and action links for one-click borrowing and holds help you get what you need faster.

### New for Advantage

- Sign-in prompt for first-time visitors – website will remember repeat users.
- Custom URLs for member libraries.
- Curated and automated collections for member libraries.
- Straightforward browsing experience.
- Updated messaging around title availability.