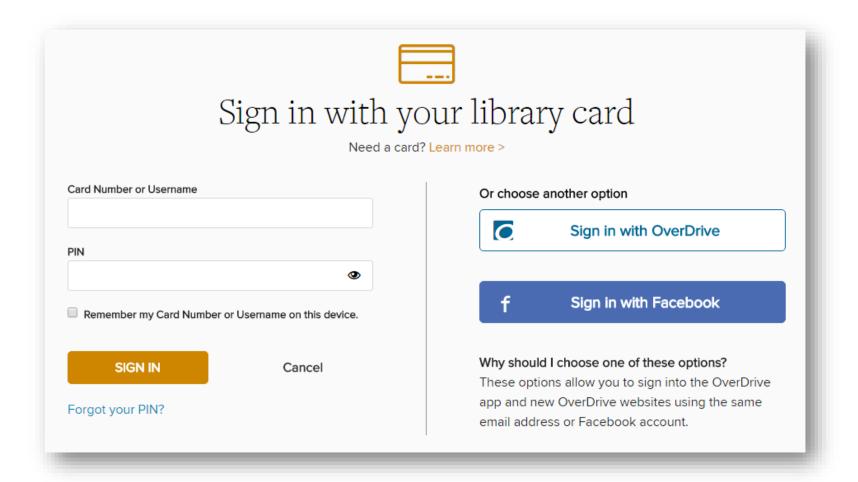

#### Demonstration

Why would I use something other than my library card to sign in?