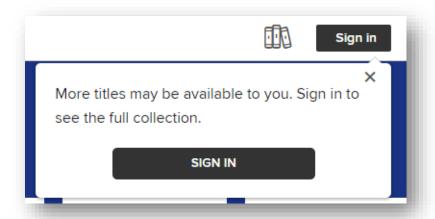

#### Demonstration

Why would I use something other than my library card to sign in?