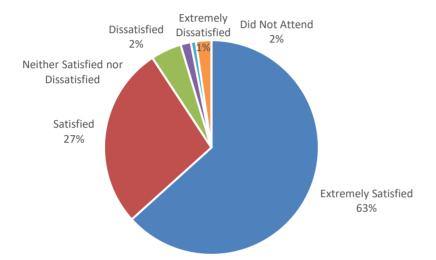

# Please rank your satisfaction with **Resilience Reset: It's Your Turn to Thrive with Anne Grady**

| Row Labels                         | <b>Count of Response</b> | %    |
|------------------------------------|--------------------------|------|
| Extremely Satisfied                | 164                      | 63%  |
| Satisfied                          | 71                       | 27%  |
| Neither Satisfied nor Dissatisfied | 12                       | 5%   |
| Dissatisfied                       | 4                        | 2%   |
| Extremely Dissatisfied             | 2                        | 1%   |
| Did Not Attend                     | 6                        | 2%   |
| <b>Grand Total</b>                 | 259                      | 100% |