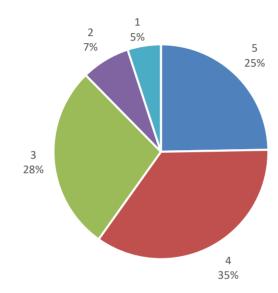

How would you rate the **Location**? (5 = Excellent, 1 = Very Poor)

| <b>Row Labels</b>  | Count of Response | %    |
|--------------------|-------------------|------|
| 5                  | 64                | 25%  |
| 4                  | 91                | 35%  |
| 3                  | 72                | 28%  |
| 2                  | 19                | 7%   |
| 1                  | 13                | 5%   |
| <b>Grand Total</b> | 259               | 100% |