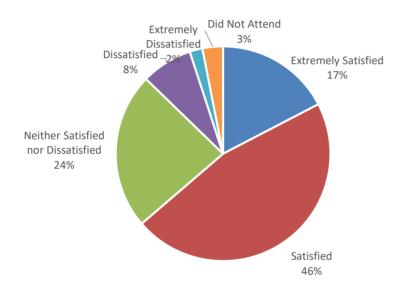

#### Please rank your satisfaction with the Value Awards

| Row Labels                         | Count of Response | %    |
|------------------------------------|-------------------|------|
| Extremely Satisfied                | 45                | 17%  |
| Satisfied                          | 120               | 46%  |
| Neither Satisfied nor Dissatisfied | 61                | 24%  |
| Dissatisfied                       | 20                | 8%   |
| Extremely Dissatisfied             | 5                 | 2%   |
| Did Not Attend                     | 8                 | 3%   |
| Grand Total                        | 259               | 100% |