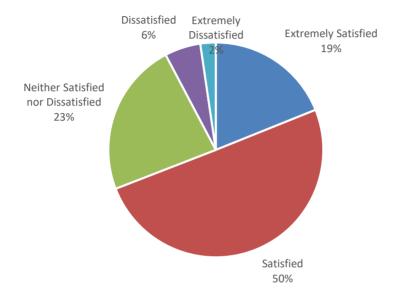

#### Please rank your satisfaction with the **Longevity Awards**

| Row Labels                         | Count of Response | %    |
|------------------------------------|-------------------|------|
| Extremely Satisfied                | 49                | 19%  |
| Satisfied                          | 130               | 50%  |
| Neither Satisfied nor Dissatisfied | 60                | 23%  |
| Dissatisfied                       | 14                | 5%   |
| Extremely Dissatisfied             | 6                 | 2%   |
| <b>Grand Total</b>                 | 259               | 100% |