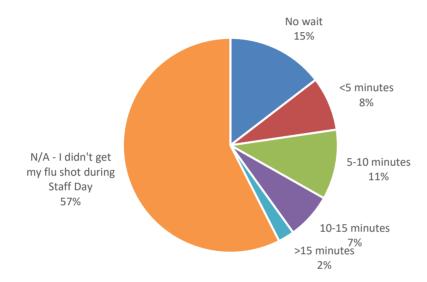

# How long did you wait in line for your **Flu Shot**?

| Row Labels                                      | Count of Response | %    |
|-------------------------------------------------|-------------------|------|
| No wait                                         | 36                | 15%  |
| <5 minutes                                      | 20                | 8%   |
| 5-10 minutes                                    | 26                | 11%  |
| 10-15 minutes                                   | 17                | 7%   |
| >15 minutes                                     | 6                 | 2%   |
| N/A - I didn't get my flu shot during Staff Day | 142               | 57%  |
| Grand Total                                     | 247               | 100% |