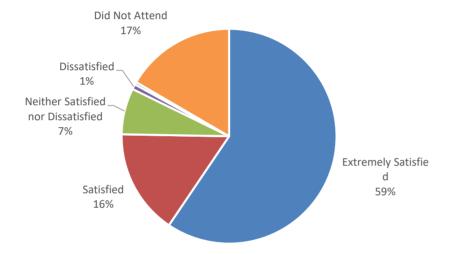

## Please rank your satisfaction with the Furry Friends Room

| Row Labels                         | Count | %    |
|------------------------------------|-------|------|
| Extremely Satisfied                | 154   | 59%  |
| Satisfied                          | 41    | 16%  |
| Neither Satisfied nor Dissatisfied | 18    | 7%   |
| Dissatisfied                       | 2     | 1%   |
| Extremely Dissatisfied             | 1     | 0%   |
| Did Not Attend                     | 43    | 17%  |
| Grand Total                        | 259   | 100% |