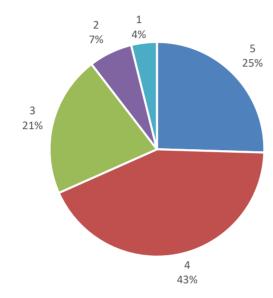

## How would you rate your **Overall Staff Day Experience**? (5 = Excellent, 1 = Very Poor)

| <b>Row Labels</b>  | <b>Count of Response</b> | %    |
|--------------------|--------------------------|------|
| 5                  | 66                       | 25%  |
| 4                  | 111                      | 43%  |
| 3                  | 55                       | 21%  |
| 2                  | 17                       | 7%   |
| 1                  | 10                       | 4%   |
| <b>Grand Total</b> | 259                      | 100% |