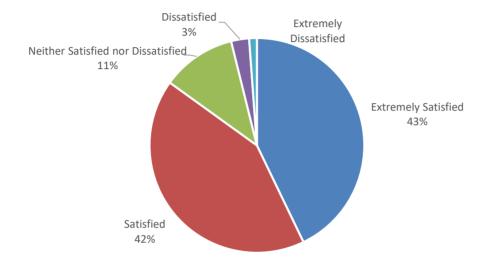

#### Please rank your satisfaction with **Registration**

| Row Labels                         | <b>Count of Response</b> | %    |
|------------------------------------|--------------------------|------|
| Extremely Satisfied                | 111                      | 43%  |
| Satisfied                          | 109                      | 42%  |
| Neither Satisfied nor Dissatisfied | 29                       | 11%  |
| Dissatisfied                       | 7                        | 3%   |
| Extremely Dissatisfied             | 3                        | 1%   |
| <b>Grand Total</b>                 | 259                      | 100% |