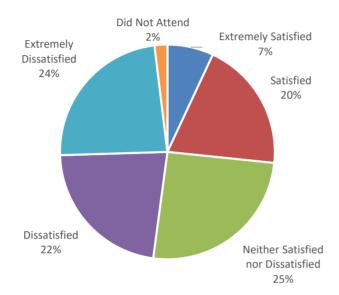

# Please rank your satisfaction with YOU. In the Pilot's Seat with Elizabeth McCormick

| Row Labels                         | Count of Response | %    |
|------------------------------------|-------------------|------|
| Extremely Satisfied                | 18                | 7%   |
| Satisfied                          | 51                | 20%  |
| Neither Satisfied nor Dissatisfied | 66                | 25%  |
| Dissatisfied                       | 58                | 22%  |
| Extremely Dissatisfied             | 61                | 24%  |
| Did Not Attend                     | 5                 | 2%   |
| Grand Total                        | 259               | 100% |