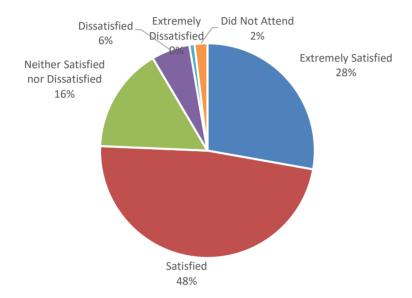

## Please rank your satisfaction with the Welcome and Opening Remarks

| Row Labels                         | <b>Count of Response</b> | %    |
|------------------------------------|--------------------------|------|
| Extremely Satisfied                | 72                       | 28%  |
| Satisfied                          | 124                      | 48%  |
| Neither Satisfied nor Dissatisfied | 41                       | 16%  |
| Dissatisfied                       | 15                       | 6%   |
| Extremely Dissatisfied             | 2                        | 1%   |
| Did Not Attend                     | 5                        | 2%   |
| Grand Total                        | 259                      | 100% |