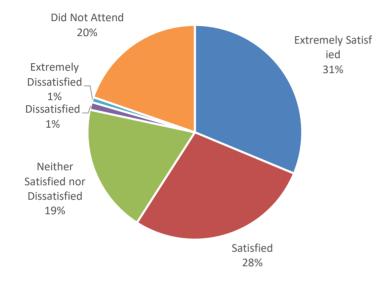

# Please rank your satisfaction with the **Games and Activities**

| Row Labels                         | Count | %    |
|------------------------------------|-------|------|
| Extremely Satisfied                | 81    | 31%  |
| Satisfied                          | 72    | 28%  |
| Neither Satisfied nor Dissatisfied | 50    | 19%  |
| Dissatisfied                       | 3     | 1%   |
| Extremely Dissatisfied             | 2     | 1%   |
| Did Not Attend                     | 51    | 20%  |
| Grand Total                        | 259   | 100% |