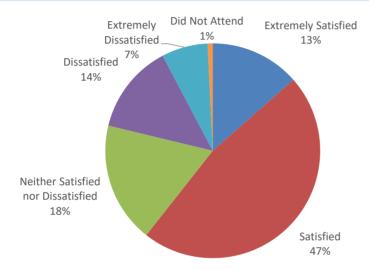

## Please rank your satisfaction with Lunch

| Row Labels                         | <b>Count of Response</b> | %    |
|------------------------------------|--------------------------|------|
| Extremely Satisfied                | 35                       | 14%  |
| Satisfied                          | 122                      | 47%  |
| Neither Satisfied nor Dissatisfied | 47                       | 18%  |
| Dissatisfied                       | 35                       | 14%  |
| Extremely Dissatisfied             | 18                       | 7%   |
| Did Not Attend                     | 2                        | 1%   |
| Grand Total                        | 259                      | 100% |