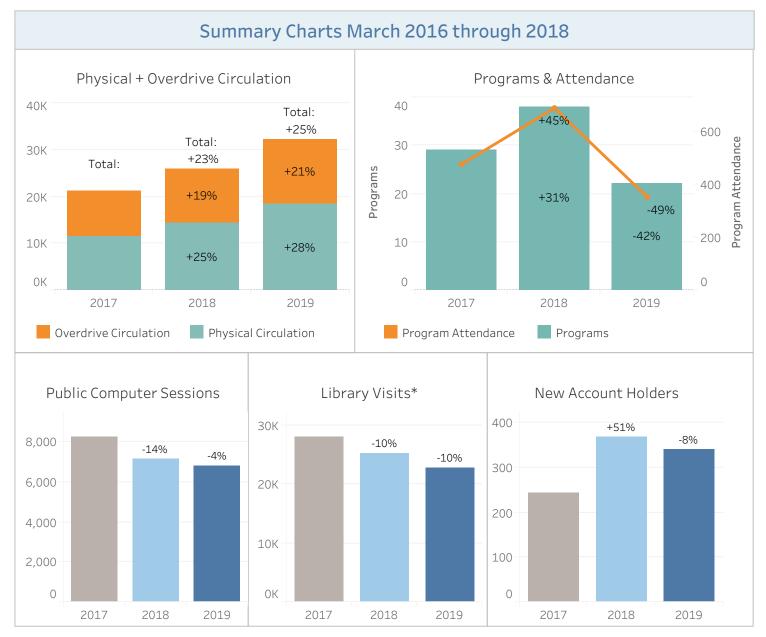

Charts compare figures from March 2016, March 2017, and March 2018. Percentages show change from previous years.

\*Sensor data loss from Nov 17 to Mar 18 may have impacted visit data.