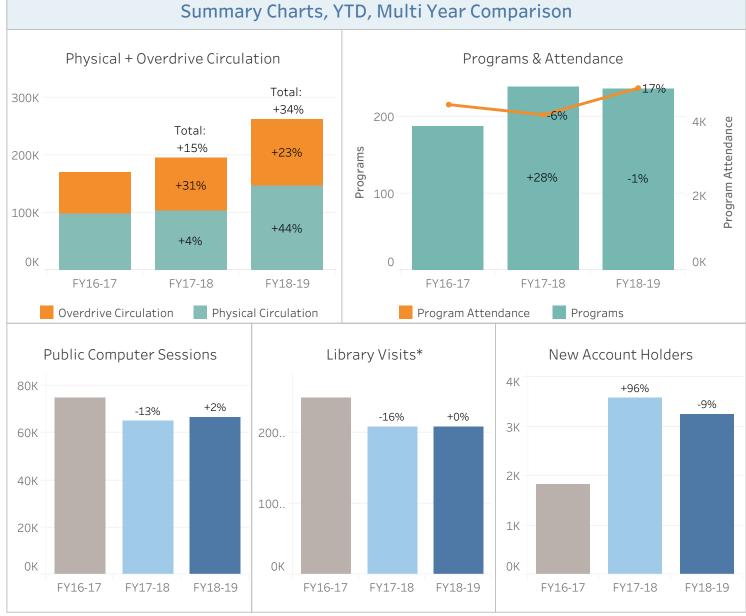

## YTD Usage Summary for Downtown

DowntownMarch2018-2019Summary Notes for FY2018-2019 YTDNotes on any events with potential impact<br/>to numbers:<br/>• Street construction Nov 2015 to May<br/>2016 may have decreased visitsYear to Date, Downtown has had the following:<br/>• 12.2% of all Computer Sessions (DN: 66,479/ System: 546,569)<br/>• 9.9% of all Library Visits (DN: 209,177/ System: 2,123,248)• ONECard account batch creation Sept<br/>2016 increased new account holders<br/>• Streetcar construction Nov 2017 to Feb<br/>2018 may have decreased visits• 6.7% of all Checkouts, Physical + Overdrive (DN: 261,863/ System: 3,900,693)

Charts compare figures Year to Date figures from the start of the fiscal year through March. Data available from FY16-17+

\*Sensor data loss from Nov 17 to Mar 18 may have impacted visit data.