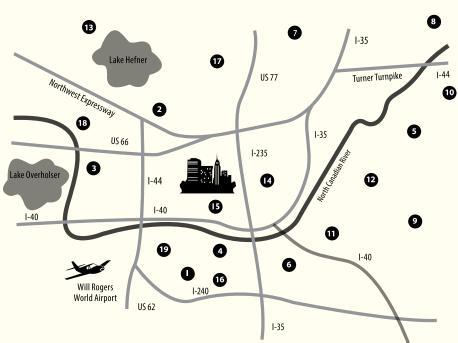

"I prefer winter and fall, when you feel the bone structure of the landscape - the loneliness of it, the dead feeling of winter. Something waits beneath it, the whole story doesn't show."

Andrew Wyeth

| MLS LIBRARIES                                                    |     | T         | W         | TH        | F   | S   | S   |
|------------------------------------------------------------------|-----|-----------|-----------|-----------|-----|-----|-----|
| 1 <b>ALMONTE</b> 2914 SW 59, OKC, 606-3575                       | 9-9 | 9-9       | 9-9       | 9-9       | 9-6 | 9-5 | 1-6 |
| <b>2 BELLE ISLE</b> 5501 N. Villa, OKC, 843-9601                 | 9-9 | 9-9       | 9-9       | 9-9       | 9-6 | 9-5 | 1-6 |
| <b>3 BETHANY</b> 7941 NW 23, Bethany, 789-8363                   | 9-9 | 9-9       | 9-9       | 9-9       | 9-6 | 9-5 | 1-6 |
| 4 CAPITOL HILL 327 SW 27th, OKC, 634-6308                        | 9-9 | 9-9       | 9-9       | 9-9       | 9-6 | 9-5 | 1-6 |
| 5 CHOCTAW 2525 Muzzy Street, Choctaw, 390-8418                   | 9-9 | 9-9       | 9-9       | 9-9       | 9-6 | 9-5 | 1-6 |
| <b>6 DEL CITY</b> 4509 SE 15th, Del City, 672-1377               | 9-9 | 9-9       | 9-9       | 9-9       | 9-6 | 9-5 | 1-6 |
| 7 EDMOND 10 S. Boulevard, Edmond, 341-9282                       | 9-9 | 9-9       | 9-9       | 9-9       | 9-6 | 9-5 | 1-6 |
| 8 ELIZABETH THREATT LUTHER 310 NE 3rd, Luther, 277-9967          | 9-6 | 9-8       | 9-6       | 9-6       | 9-6 | 9-5 | _   |
| 9 HARRAH 1930 N. Church Avenue, Harrah, 454-2001                 | 9-6 | 9-8       | 9-6       | 9-6       | 9-6 | 9-5 | _   |
| <b>10 JONES</b> 9295 Willa Way, Jones, 399-5471                  | 9-6 | 9-8       | 9-6       | 9-6       | 9-6 | 9-5 | _   |
| 11 MIDWEST CITY 8143 E. Reno, MWC, 732-4828                      | 9-9 | 9-9       | 9-9       | 9-9       | 9-6 | 9-5 | 1-6 |
| 12 NICOMA PARK 2240 Overholser, Nicoma Park, 769-9452            | _   | 9:30-5:30 | 9:30-5:30 | 9:30-5:30 | 9-5 | 9-5 | _   |
| 13 PATIENCE S. LATTING NORTHWEST 5600 NW 122nd, OKC, 606-3580    |     | 9-9       | 9-9       | 9-9       | 9-6 | 9-5 | 1-6 |
| <b>14 RALPH ELLISON</b> 2000 NE 23rd, OKC, 424-1437              | 9-9 | 9-9       | 9-9       | 9-9       | 9-6 | 9-5 | 1-6 |
| 15 RONALD J. NORICK DOWNTOWN 300 Park Ave., OKC, 231-8650        |     | 9-9       | 9-9       | 9-9       | 9-6 | 9-5 | 1-6 |
| <b>16 SOUTHERN OAKS</b> 6900 S. Walker, OKC 631-4468             |     | 9-9       | 9-9       | 9-9       | 9-6 | 9-5 | 1-6 |
| 17 THE VILLAGE 10307 N. Pennsylvania Ave., The Village, 755-0710 | 9-9 | 9-9       | 9-9       | 9-9       | 9-6 | 9-5 | 1-6 |
| <b>18 WARR ACRES</b> 5901 NW 63rd, Warr Acres, 721-2616          |     | 9-9       | 9-9       | 9-9       | 9-6 | 9-5 | 1-6 |
| <b>19 WRIGHT</b> 2101 Exchange, OKC, 235-5035                    | _   | 9:30-5:30 | 9:30-5:30 | 9:30-5:30 | 9-5 | 9-5 | _   |