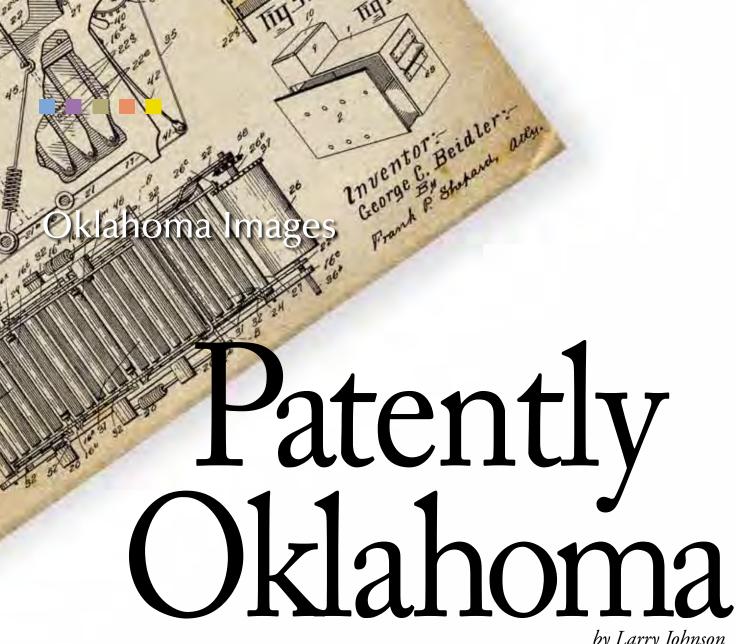

#### 4 Oklahoma Images

Here's the story of Chase Beidler, Oklahoma's favorite copycat. And we mean that in a good way. This Month: Patently Oklahoma

#### On the Cover

The movie blockbuster based on the bestseller is back. Read them, watch them, maybe even listen to them. Check them out at the Metropolitan Library.

by Larry Johnson

You've probably seen it a hundred times – the photo of the first post office in Oklahoma City. It's in a lot of history books – it shows a shack made of logs and scrap lumber. But look closer and you'll see a little boy in a coonskin hat holding a rifle. That little guy is Chase Beidler, 11 year-old son of the city's first Postmaster George Beidler. The Beidlers arrived here a few weeks before the opening from their home in Middletown, Pennsylvania toting a flag (seen in the photo) handmade by their wife and mother, Arline Beidler. Chase recalled roaming the open prairie with that .22 rifle and coming home with supper each night because the area was teeming with game.

y 1900 Chase was a copy clerk in an abstract office. But he was an eccentric genius who could write legibly with both hands simultaneously and who was constantly tinkering and inventing things – a habit he picked up from his father who had already patented a "Jack-A-Lantern Lamp" and my favorite, the bizarre "Cymbal Campaign Torch".

Chase just knew there had to be a better way of copying documents than writing with both hands. The result of his tinkering was the Rectigraph which could photograph a document, quickly develop a negative and print infinite copies.

copies.

Chase Beidler's machine caught on fast and in 1910 he moved his Rectigraph Company to Rochester,

New York, home of Eastman-

camera technologies, Beidler was constantly refining his developing process while his factory cranked out Rectigraphs and sold them all over the world. The machines were useful in a variety of arenas including law enforcement, hospitals, law offices and government agencies.

Beidler remained somewhat eccentric in Rochester. He invented a new type of airplane, but was afraid to fly it and chose to simply taxi it around a Rochester airfield. He believed that his employees' work day should end by 3:00 pm and if they had finished their work for the day he let them go home. As a result he had a motivated, loyal workforce. He always kept his processes secret rather than patent them and was able to all but monopolize the copying business until

he sold his Rectigraph Company to a company called Haloid in 1935. Once Haloid had his secrets they added new camera technology they had developed and, using Beidler's work, created a process called xerography from the Greek root *xero* meaning dry.

Sound familiar? That's right, little Chase Beidler, the boy in the coonskin cap, had essentially invented the Xerox machine.

Larry "Buddy" Johnson has been with MLS since 1998. Not only a librarian at the Downtown Library, he is the brilliant mind behind the Oklahoma Images database which is a collection of pictures and essays that illustrate the history of central Oklahoma.