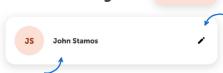

**~**~

Sign into the reader's account.

John Stamos

Navigate to the reader's settings

Guide the reader in entering their school and then their school login details.

Make sure the reader registers for active challenges at school and at the library.