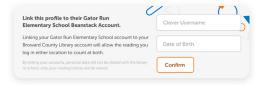

Help the reader enter their school login details.

Make sure the reader registers for active challenges at school and at the library.

How do I help someone link their existing Beanstack account with their school?