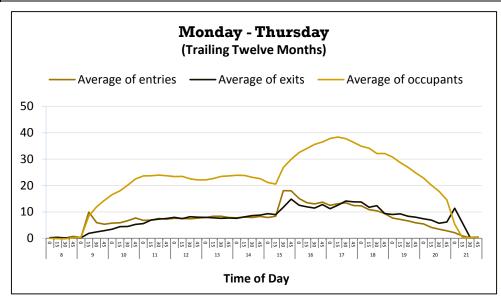

|
|                                                                                          | \$16,128,950.12                                                           | \$10,222.5                                                |
| Total Expenditures and Ending Balance                                                    | Č.                                                                        | \$19,333,641.14                                           |
| and lice                                                                                 | \$62,494,231.17                                                           | 52,977,194.58                                             |

#### **System Summary**

#### **Visits by Library**



#### Visits by Month



#### **Visits Profile: CH**









|    |              |            |         |            |                |              | <b>D</b> 1  |                |             |            |            |            |            |                  |
|----|--------------|------------|---------|------------|----------------|--------------|-------------|----------------|-------------|------------|------------|------------|------------|------------------|
|    |              |            |         |            |                |              | Data        |                |             |            |            |            |            |                  |
|    |              |            |         | Jul        | y 1, 2013 - No | vember 30, 2 | 013 (41.67% | of the 13-14 F | iscal Year) |            |            |            |