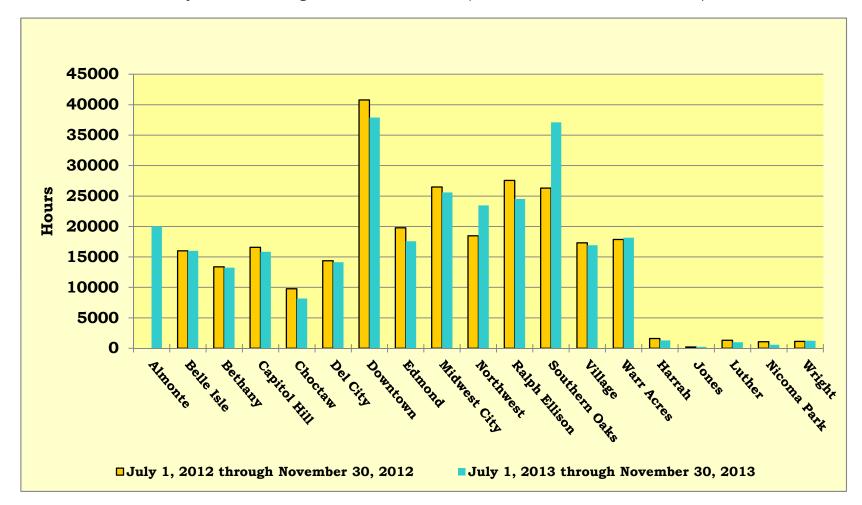

#### 4:00 – 4:30 pm INFORMATION REPORTS

- Document #55 MLS Annual Report FY 2012-13
- ➤ Document #56 MLS November 2013 Library Visits
- ➤ Document #57 MLS November 2013 Circulation Report
- Document #58 MLS November 2013 Computer Usage Report
- ➤ Document #59 MLS November 2013 System Reserve Report
- Document #60 MLS Annual Statistical Report FY 2012-13

VIII. Mrs. Cory called on Mrs. Morris to present the Information Reports.

- ❖ Document #48 MLS October 2013 Library Visits
- ❖ Document #40 MLS October 2013 Circulation Report
- ❖ Document #41 MLS October 2013 Computer Usage Report
- ❖ Document #42 MLS October 2013 System Reserve Report