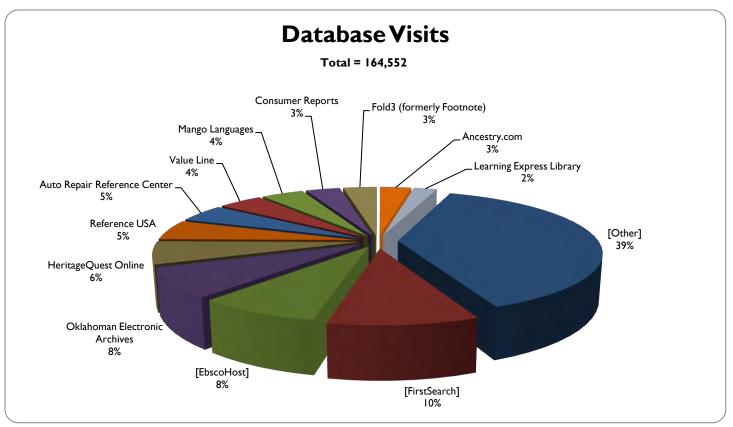

# CIRCULATION





\* The Almonte Library opened to the public in February of 2012.

# INVENTORY





#### LIBRARY INVENTORIES





\* The Almonte Library opened to the public in February of 2012.

# RESERVES





\* The Almonte Library opened to the public in February of 2012.

#### LIBRARY CARDS





#### INTER-LIBRARY LOANS





†ODL's Agent ILL system was discontinued in 2009, which eliminated many duplicate requests. ILL lending was also suspended for two months during the move to the service center.

# PROGRAM ATTENDANCE





# READING PROGRAMS





# COMPUTER USAGE HISTORY





# PUBLIC INTERNET USAGE





\* The Almonte Library opened to the public in February of 2012.

# LIBRARY VISITS





\* The Almonte Library opened to the public in February of 2012.

# DATABASES AND WEBSITE





# **MLS STAFF**





#### CONCLUSION

The Metropolitan Library System continues to expand in its ability to facilitate the free flow of information and ideas in new and exciting ways. Facility improvements, increased materials holdings and additional media content continue to represent a few of the many ongoing projects designed to provide increased value to our community now and for years to come.

Each of these factors has contributed to observed increases in the use of library materials and services during the 2012-2013 fiscal year, which has in turn, served to illustrate the value placed upon increased access to library materials and services among Oklahoma County residents.

On September 25, 2012, the newly renovated and expanded Southern Oaks Library reopened its doors to the pub