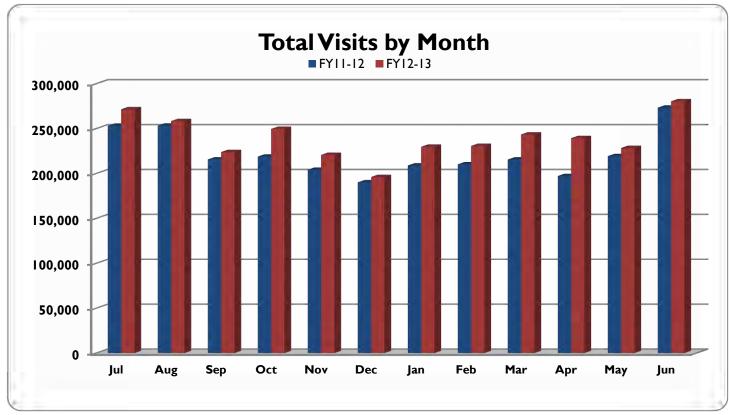

ssion of providing materials, services and programs to Oklahoma County's diverse community.

# CIRCULATION





\* The Almonte Library opened to the public in February of 2012.

# INVENTORY





#### LIBRARY INVENTORIES





\* The Almonte Library opened to the public in February of 2012.

# RESERVES





\* The Almonte Library opened to the public in February of 2012.

#### LIBRARY CARDS





#### INTER-LIBRARY LOANS





†ODL's Agent ILL system was discontinued in 2009, which eliminated many duplicate requests. ILL lending was also suspended for two months during the move to the service center.

# PROGRAM ATTENDANCE





# READING PROGRAMS





# COMPUTER USAGE HISTORY





# PUBLIC INTERNET USAGE





\* The Almonte Library opened to the public in February of 2012.

# LIBRARY VISITS





\* The Almonte Library opened to the public in February of 2012.

# DATABASES AND WEBSITE





# **MLS STAFF**





#### CONCLUSION

The Metropolitan Library System continues to expand in its ability to facilitate the free flow of information and ideas in new and exciting ways. Facility improvements, increased materials holdings and additional media content continue to represent a few of the many ongoing projects designed to provide increased value to our community now and for years to come.

Each of these factors has contributed to observed increases in the use of library materials and services during the 2012-2013 fiscal year, which has in turn, served to illustrate the value placed upon increased access to library materials and services among Oklahoma County residents.

On September 2