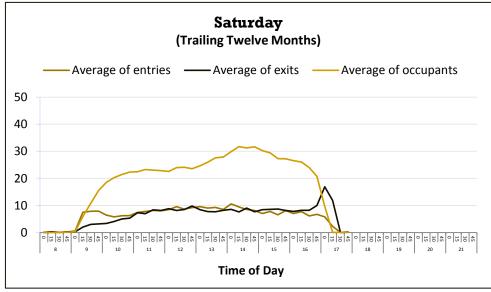

|                                                                                          | \$16,128,950.12                                                           | \$10,222.5                                                |
| Total Expenditures and Ending Balance                                                    | Č.                                                                        | \$19,333,641.14                                           |
| and lice                                                                                 | \$62,494,231.17                                                           | 52,977,194.58                                             |

#### **System Summary**

#### **Visits by Library**



#### Visits by Month



#### **Visits Profile: CH**









|    |              |            |         |            |                |              | <b>D</b> 1  |                |             |            |            |            |            |                  |
|----|--------------|------------|---------|------------|----------------|--------------|-------------|----------------|-------------|------------|------------|------------|------------|------------------|
|    |              |            |         |            |                |              | Data        |                |             |            |            |            |            |                  |
|    |              |            |         | Jul        | y 1, 2013 - No | vember 30, 2 | 013 (41.67% | of the 13-14 F | iscal Year) |            |            |            |