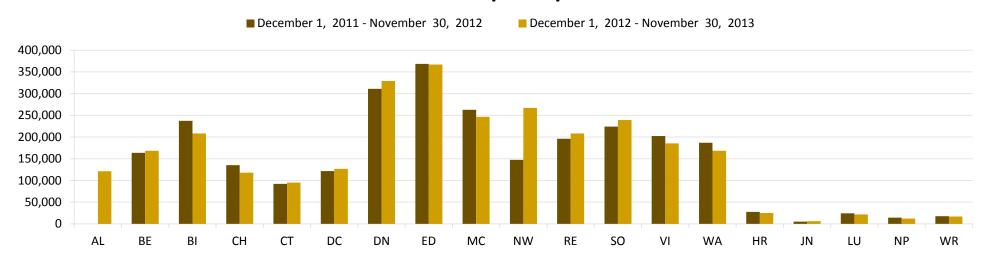

0,880,866.28                                             |
|                                                                                          | \$16,128,950.12                                                           | \$10,222.5                                                |
| Total Expenditures and Ending Balance                                                    | Č.                                                                        | \$19,333,641.14                                           |
| and lice                                                                                 | \$62,494,231.17                                                           | 52,977,194.58                                             |

#### **System Summary**

#### **Visits by Library**



#### Visits by Month



#### **Visits Profile: CH**









|    |              |            |         |            |                |              | <b>D</b> 1  |                |             |            |            |            |            |                  |
|----|--------------|------------|---------|------------|----------------|--------------|-------------|----------------|-------------|------------|------------|------------|------------|------------------|
|    |              |            |         |            |                |              | Data        |                |             |            |            |            |            |                  |
|    |              |            |         | Jul        | y 1, 2013 - No | vember 30, 2 | 013 (41.67% | of the 13-14 F