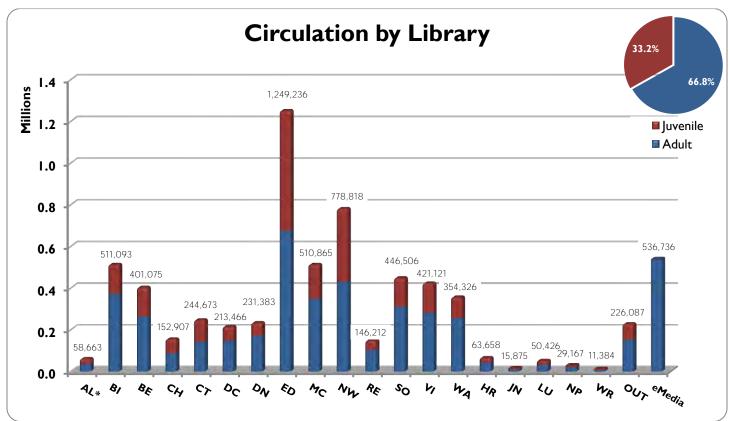

umbers are placed in historical context to illustrate multi-year trends. These trends are the result of a combination of factors that can be broadly classified as either stemming from library policies and available resources or as the effects of larger social, demographic, and/or technological developments.

Finally, as we continue marketing the library to promote controlled and sustainable growth, there are considerations, such as maintaining a current and diverse collection, which take precedence over maximizing circulation or other numbers. Therefore, while reading this report, it is important to regard the results presented as a balancing of the resources used to fulfill our mission of providing materials, services and programs to Oklahoma County's diverse community.

# CIRCULATION





\* The Almonte Library opened to the public in February of 2012.

# INVENTORY





#### LIBRARY INVENTORIES





\* The Almonte Library opened to the public in February of 2012.

# RESERVES





\* The Almonte Library opened to the public in February of 2012.

#### LIBRARY CARDS





#### INTER-LIBRARY LOANS





†ODL's Agent ILL system was discontinued in 2009, which eliminated many duplicate requests. ILL lending was also suspended for two months during the move to the service center.

# PROGRAM ATTENDANCE





# READING PROGRAMS





# COMPUTER USAGE HISTORY





# PUBLIC INTERNET USAGE





\* The Almonte Library opened to the public in February of 2012.

# LIBRARY VISITS





\* The Almonte Library opened to the public in February of 2012.

# DATABASES AND WEBSITE





# **MLS STAFF