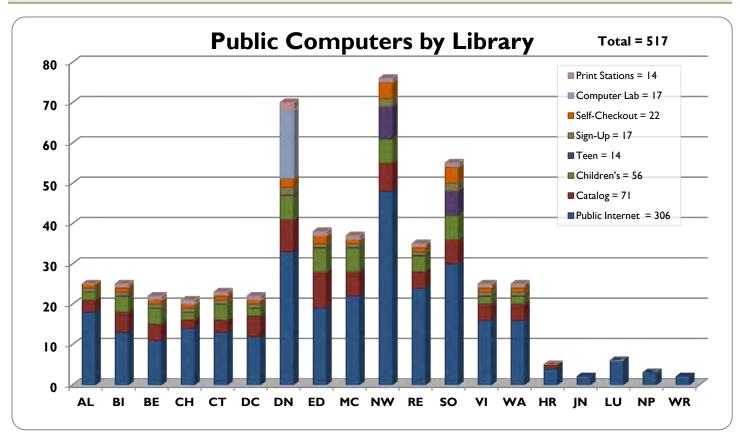

ing this report, it is important to regard the results presented as a balancing of the resources used to fulfill our mission of providing materials, services and programs to Oklahoma County's diverse community.

# CIRCULATION





\* The Almonte Library opened to the public in February of 2012.

# INVENTORY





#### LIBRARY INVENTORIES





\* The Almonte Library opened to the public in February of 2012.

# RESERVES





\* The Almonte Library opened to the public in February of 2012.

#### LIBRARY CARDS





#### INTER-LIBRARY LOANS





†ODL's Agent ILL system was discontinued in 2009, which eliminated many duplicate requests. ILL lending was also suspended for two months during the move to the service center.

# PROGRAM ATTENDANCE





# READING PROGRAMS





# COMPUTER USAGE HISTORY





# PUBLIC INTERNET USAGE





\* The Almonte Library opened to the public in February of 2012.

# LIBRARY VISITS





\* The Almonte Library opened to the public in February of 2012.

# DATABASES AND WEBSITE





# **MLS STAFF**





#### CONCLUSION

The Metropolitan Library System continues to expand in its ability to facilitate the free flow of information and ideas in new and exciting ways. Facility improvements, increased materials holdings and additional media content continue to represent a few of the many ongoing projects designed to provide increased value to our community now and for years to come.

Each of these factors has contributed to observed increases in the use of library materials and services during the 2012-2013 fiscal year, which has in turn, served to illustrate th