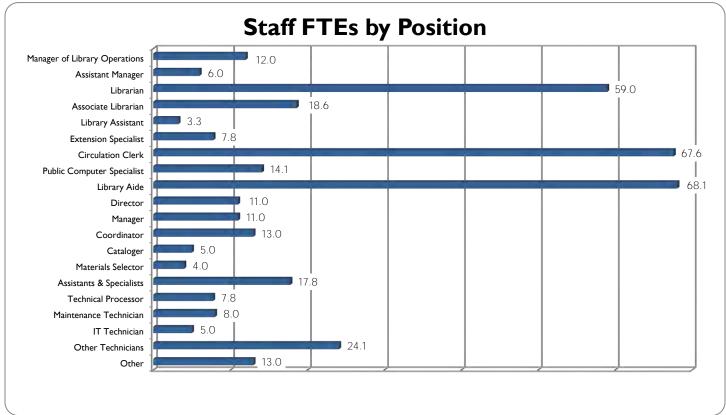

he Almonte Library opened to the public in February of 2012.

# INVENTORY





#### LIBRARY INVENTORIES





\* The Almonte Library opened to the public in February of 2012.

# RESERVES





\* The Almonte Library opened to the public in February of 2012.

#### LIBRARY CARDS





#### INTER-LIBRARY LOANS





†ODL's Agent ILL system was discontinued in 2009, which eliminated many duplicate requests. ILL lending was also suspended for two months during the move to the service center.

# PROGRAM ATTENDANCE





# READING PROGRAMS





# COMPUTER USAGE HISTORY





# PUBLIC INTERNET USAGE





\* The Almonte Library opened to the public in February of 2012.

# LIBRARY VISITS





\* The Almonte Library opened to the public in February of 2012.

# DATABASES AND WEBSITE





# **MLS STAFF**





#### CONCLUSION

The Metropolitan Library System continues to expand in its ability to facilitate the free flow of information and ideas in new and exciting ways. Facility improvements, increased materials holdings and additional media content continue to represent a few of the many ongoing projects designed to provide increased value to our community now and for years to come.

Each of these factors has contributed to observed increases in the use of library materials and services during the 2012-2013 fiscal year, which has in turn, served to illustrate the value placed upon increased access to library materials and services among Oklahoma County residents.

On September 25, 2012, the newly renovated and expanded Southern Oaks Library reopened its doors to the public. In the nine months