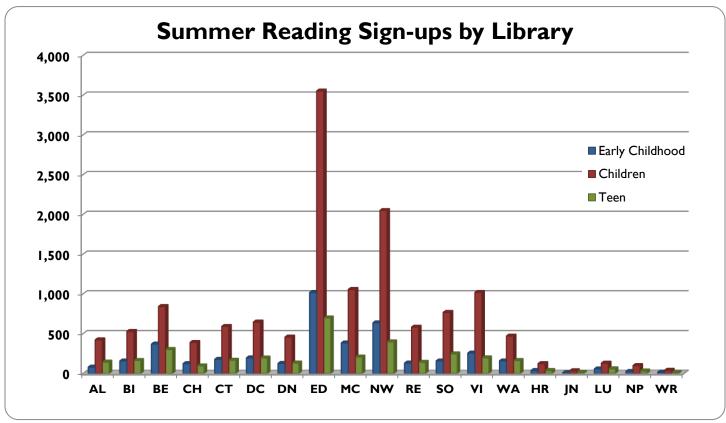

mbers. Therefore, while reading this report, it is important to regard the results presented as a balancing of the resources used to fulfill our mission of providing materials, services and programs to Oklahoma County's diverse community.

# CIRCULATION





\* The Almonte Library opened to the public in February of 2012.

# INVENTORY





#### LIBRARY INVENTORIES





\* The Almonte Library opened to the public in February of 2012.

# RESERVES





\* The Almonte Library opened to the public in February of 2012.

#### LIBRARY CARDS





#### INTER-LIBRARY LOANS





†ODL's Agent ILL system was discontinued in 2009, which eliminated many duplicate requests. ILL lending was also suspended for two months during the move to the service center.

# PROGRAM ATTENDANCE





# READING PROGRAMS





# COMPUTER USAGE HISTORY





# PUBLIC INTERNET USAGE





\* The Almonte Library opened to the public in February of 2012.

# LIBRARY VISITS





\* The Almonte Library opened to the public in February of 2012.

# DATABASES AND WEBSITE





# **MLS STAFF**





#### CONCLUSION

The Metropolitan Library System continues to expand in its ability to facilitate the free flow of information and ideas in new and exciting ways. Facility improvements, increased materials holdings and additional media content continue to represent a few of the many ongoing projects designed to provide increased value to our community now and for years to come.

Each of these factors has contributed to observed increases in the use of library materials and services during the 2012-2013 fiscal year, which has in t