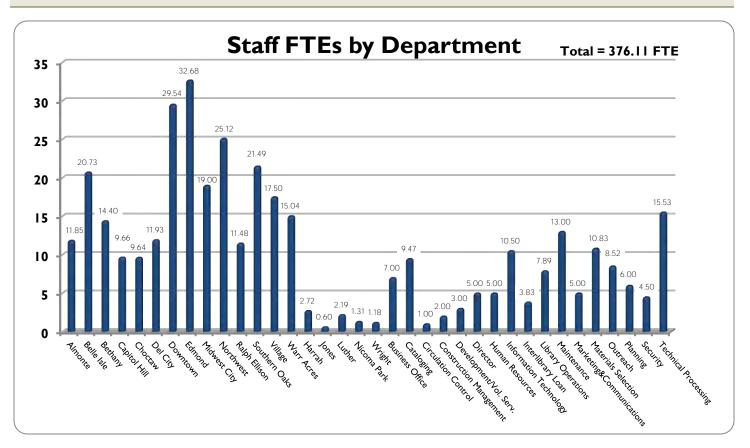

The Almonte Library opened to the public in February of 2012.

# INVENTORY





#### LIBRARY INVENTORIES





\* The Almonte Library opened to the public in February of 2012.

# RESERVES





\* The Almonte Library opened to the public in February of 2012.

#### LIBRARY CARDS





#### INTER-LIBRARY LOANS





†ODL's Agent ILL system was discontinued in 2009, which eliminated many duplicate requests. ILL lending was also suspended for two months during the move to the service center.

# PROGRAM ATTENDANCE





# READING PROGRAMS





# COMPUTER USAGE HISTORY





# PUBLIC INTERNET USAGE





\* The Almonte Library opened to the public in February of 2012.

# LIBRARY VISITS





\* The Almonte Library opened to the public in February of 2012.

# DATABASES AND WEBSITE





# **MLS STAFF**





#### CONCLUSION

The Metropolitan Library System continues to expand in its ability to facilitate the free flow of information and ideas in new and exciting ways. Facility improvements, increased materials holdings and additional media content continue to represent a few of the many ongoing projects designed to provide increased value to our community now and for years to come.

Each of these factors has contributed to observed increases in the use of library materials and services during the 2012-2013 fiscal year, which has in turn, served to illustrate the value placed upon increased access to library materials and services among Oklahoma County residents.

On September 25, 2012, the newly renovated and expanded Southern Oaks Library reopened its doors to the public. In the nine mont