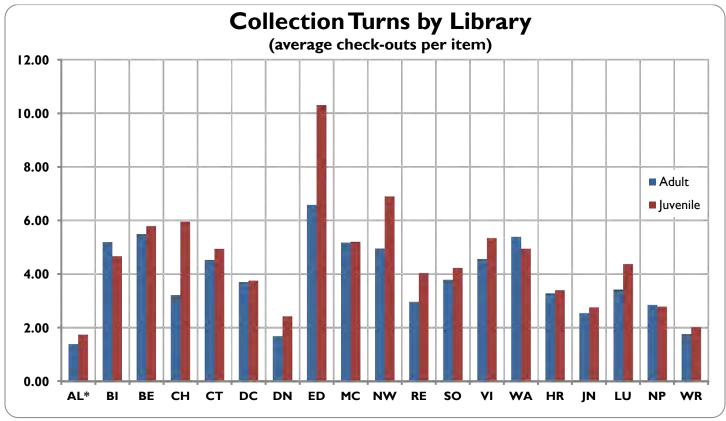

tion of factors that can be broadly classified as either stemming from library policies and available resources or as the effects of larger social, demographic, and/or technological developments.

Finally, as we continue marketing the library to promote controlled and sustainable growth, there are considerations, such as maintaining a current and diverse collection, which take precedence over maximizing circulation or other numbers. Therefore, while reading this report, it is important to regard the results presented as a balancing of the resources used to fulfill our mission of providing materials, services and programs to Oklahoma County's diverse community.

# CIRCULATION





\* The Almonte Library opened to the public in February of 2012.

# INVENTORY





#### LIBRARY INVENTORIES





\* The Almonte Library opened to the public in February of 2012.

# RESERVES





\* The Almonte Library opened to the public in February of 2012.

#### LIBRARY CARDS





#### INTER-LIBRARY LOANS





†ODL's Agent ILL system was discontinued in 2009, which eliminated many duplicate requests. ILL lending was also suspended for two months during the move to the service center.

# PROGRAM ATTENDANCE





# READING PROGRAMS





# COMPUTER USAGE HISTORY





# PUBLIC INTERNET USAGE





\* The Almonte Library opened to the public in February of 2012.

# LIBRARY VISITS





\* The Almonte Library opened to the public in February of 2012.

# DATABASES AND WEBSITE





# **MLS STAFF**





#### CONCLUSION

The Metropolitan Library System continues to expand in its ability to facilitate the fre