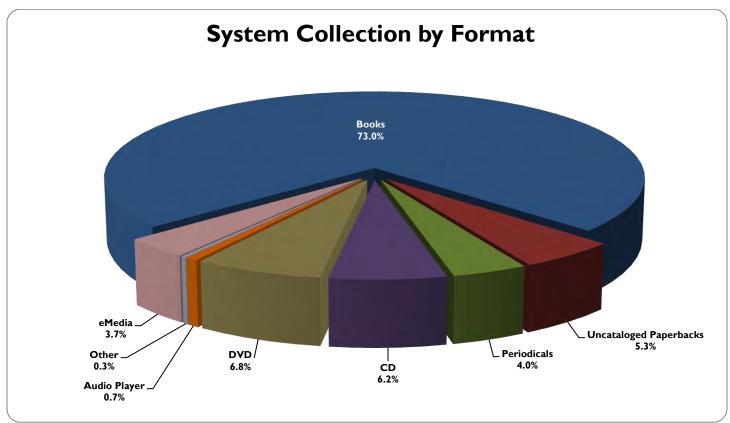

ds are the result of a combination of factors that can be broadly classified as either stemming from library policies and available resources or as the effects of larger social, demographic, and/or technological developments.

Finally, as we continue marketing the library to promote controlled and sustainable growth, there are considerations, such as maintaining a current and diverse collection, which take precedence over maximizing circulation or other numbers. Therefore, while reading this report, it is important to regard the results presented as a balancing of the resources used to fulfill our mission of providing materials, services and programs to Oklahoma County's diverse community.

# CIRCULATION





\* The Almonte Library opened to the public in February of 2012.

# INVENTORY





#### LIBRARY INVENTORIES





\* The Almonte Library opened to the public in February of 2012.

# RESERVES





\* The Almonte Library opened to the public in February of 2012.

#### LIBRARY CARDS





#### INTER-LIBRARY LOANS





†ODL's Agent ILL system was discontinued in 2009, which eliminated many duplicate requests. ILL lending was also suspended for two months during the move to the service center.

# PROGRAM ATTENDANCE





# READING PROGRAMS





# COMPUTER USAGE HISTORY





# PUBLIC INTERNET USAGE





\* The Almonte Library opened to the public in February of 2012.

# LIBRARY VISITS





\* The Almonte Library opened to the public in February of 2012.

# DATABASES AND WEBSITE





# **MLS STAFF**





#### CONCLUSION

The Metropolitan Library System continues to expand in its