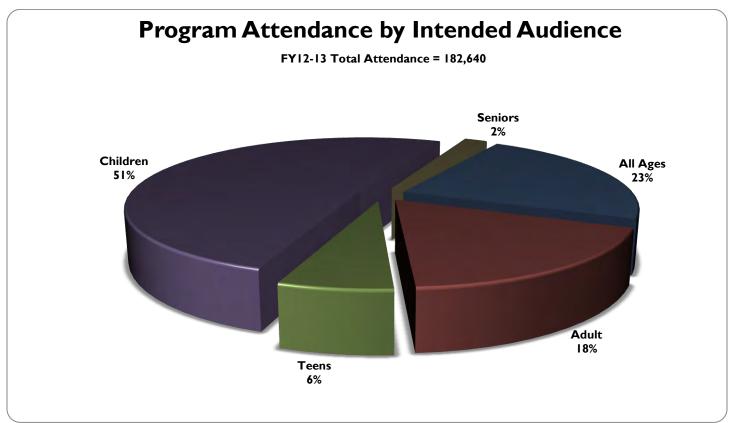

circulation or other numbers. Therefore, while reading this report, it is important to regard the results presented as a balancing of the resources used to fulfill our mission of providing materials, services and programs to Oklahoma County's diverse community.

# CIRCULATION





\* The Almonte Library opened to the public in February of 2012.

# INVENTORY





#### LIBRARY INVENTORIES





\* The Almonte Library opened to the public in February of 2012.

# RESERVES





\* The Almonte Library opened to the public in February of 2012.

#### LIBRARY CARDS





#### INTER-LIBRARY LOANS





†ODL's Agent ILL system was discontinued in 2009, which eliminated many duplicate requests. ILL lending was also suspended for two months during the move to the service center.

# PROGRAM ATTENDANCE





# READING PROGRAMS





# COMPUTER USAGE HISTORY





# PUBLIC INTERNET USAGE





\* The Almonte Library opened to the public in February of 2012.

# LIBRARY VISITS





\* The Almonte Library opened to the public in February of 2012.

# DATABASES AND WEBSITE





# **MLS STAFF**





#### CONCLUSION

The Metropolitan Library System continues to expand in its ability to facilitate the free flow of information and ideas in new and exciting ways. Facility improvements, increased materials holdings and additional media content continue to represent a few of the many ongoing projects designed to provide increased value to our community now and for years to come.

Each of these factors has contributed to observed increases in the use of library materials and services during the 2012-2013 fis