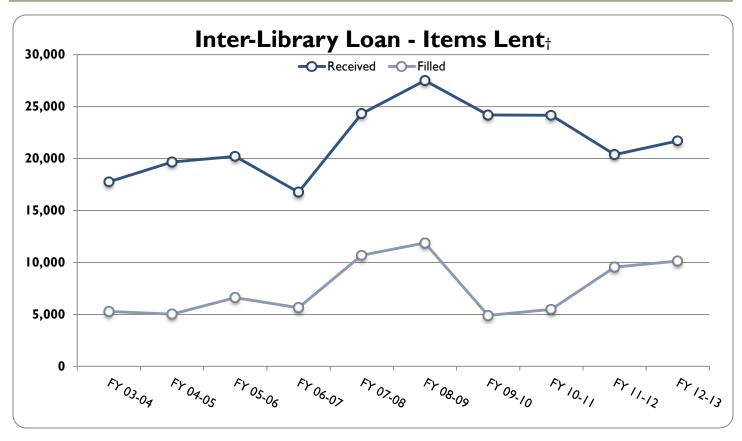

ally, as we continue marketing the library to promote controlled and sustainable growth, there are considerations, such as maintaining a current and diverse collection, which take precedence over maximizing circulation or other numbers. Therefore, while reading this report, it is important to regard the results presented as a balancing of the resources used to fulfill our mission of providing materials, services and programs to Oklahoma County's diverse community.

# CIRCULATION





\* The Almonte Library opened to the public in February of 2012.

# INVENTORY





#### LIBRARY INVENTORIES





\* The Almonte Library opened to the public in February of 2012.

# RESERVES





\* The Almonte Library opened to the public in February of 2012.

#### LIBRARY CARDS





#### INTER-LIBRARY LOANS





†ODL's Agent ILL system was discontinued in 2009, which eliminated many duplicate requests. ILL lending was also suspended for two months during the move to the service center.

# PROGRAM ATTENDANCE





# READING PROGRAMS





# COMPUTER USAGE HISTORY





# PUBLIC INTERNET USAGE





\* The Almonte Library opened to the public in February of 2012.

# LIBRARY VISITS





\* The Almonte Library opened to the public in February of 2012.

# DATABASES AND WEBSITE





# **MLS STAFF**





#### CONCLUSION

The Metropolitan Library System continues to expand in its ability to facilitate the free flow of information and ideas in new and exciting ways. Facility improvements, increased materials holdings and additional media content continue to represent a few of the many ongoing projects desi