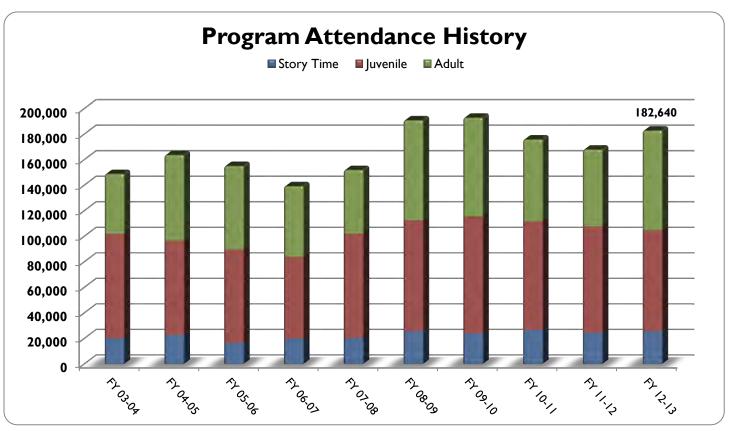

ng circulation or other numbers. Therefore, while reading this report, it is important to regard the results presented as a balancing of the resources used to fulfill our mission of providing materials, services and programs to Oklahoma County's diverse community.

# CIRCULATION





\* The Almonte Library opened to the public in February of 2012.

# INVENTORY





#### LIBRARY INVENTORIES





\* The Almonte Library opened to the public in February of 2012.

# RESERVES





\* The Almonte Library opened to the public in February of 2012.

#### LIBRARY CARDS





#### INTER-LIBRARY LOANS





†ODL's Agent ILL system was discontinued in 2009, which eliminated many duplicate requests. ILL lending was also suspended for two months during the move to the service center.

# PROGRAM ATTENDANCE





# READING PROGRAMS





# COMPUTER USAGE HISTORY





# PUBLIC INTERNET USAGE





\* The Almonte Library opened to the public in February of 2012.

# LIBRARY VISITS





\* The Almonte Library opened to the public in February of 2012.

# DATABASES AND WEBSITE





# **MLS STAFF**





#### CONCLUSION

The Metropolitan Library System continues to expand in its ability to facilitate the free flow of information and ideas in new and exciting ways. Facility improvements, increased materials holdings and additional media content continue to represent a few of the many ongoing projects designed to provide increased value to our community now and for years to come.

Each of these factors has contributed to observed increases in the use of library materials and services during the 2012-2013 f