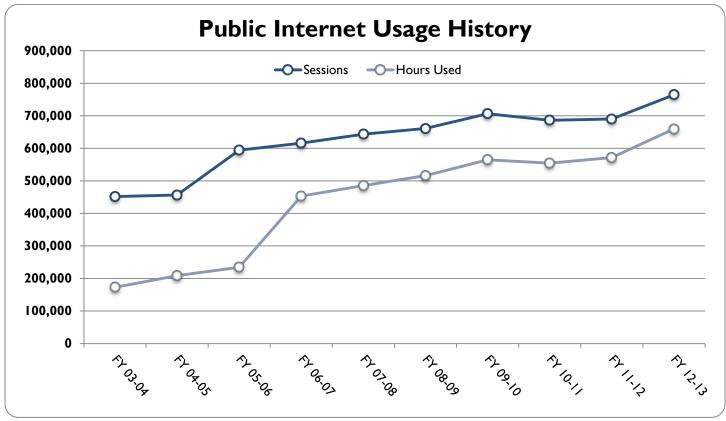

g this report, it is important to regard the results presented as a balancing of the resources used to fulfill our mission of providing materials, services and programs to Oklahoma County's diverse community.

# CIRCULATION





\* The Almonte Library opened to the public in February of 2012.

# INVENTORY





#### LIBRARY INVENTORIES





\* The Almonte Library opened to the public in February of 2012.

# RESERVES





\* The Almonte Library opened to the public in February of 2012.

#### LIBRARY CARDS





#### INTER-LIBRARY LOANS





†ODL's Agent ILL system was discontinued in 2009, which eliminated many duplicate requests. ILL lending was also suspended for two months during the move to the service center.

# PROGRAM ATTENDANCE





# READING PROGRAMS





# COMPUTER USAGE HISTORY





# PUBLIC INTERNET USAGE





\* The Almonte Library opened to the public in February of 2012.

# LIBRARY VISITS





\* The Almonte Library opened to the public in February of 2012.

# DATABASES AND WEBSITE





# **MLS STAFF**





#### CONCLUSION

The Metropolitan Library System continues to expand in its ability to facilitate the free flow of information and ideas in new and exciting ways. Facility improvements, increased materials holdings and additional media content continue to represent a few of the many ongoing projects designed to provide increased value to our community now and for years to come.

Each of these factors has contributed to observed increases in the use of library materials and services during the 2012-2013 fiscal year, which has in turn, served to illustrate the