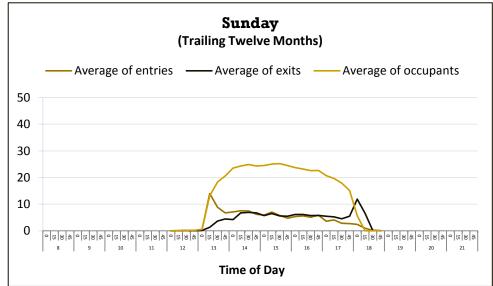

| \$16,128,950.12                                                           | \$10,222.5                                                |
| Total Expenditures and Ending Balance                                                    | Č.                                                                        | \$19,333,641.14                                           |
| and lice                                                                                 | \$62,494,231.17                                                           | 52,977,194.58                                             |

#### **System Summary**

#### **Visits by Library**



#### Visits by Month



#### **Visits Profile: CH**









|    |              |            |         |            |                |              | <b>D</b> 1  |                |             |            |            |            |            |                  |
|----|--------------|------------|---------|------------|----------------|--------------|-------------|----------------|-------------|------------|------------|------------|------------|------------------|
|    |              |            |         |            |                |              | Data        |                |             |            |            |            |            |                  |
|    |              |            |         | Jul        | y 1, 2013 - No | vember 30, 2 | 013 (41.67% | of the 13-14 F | iscal Year) |            |            |            |