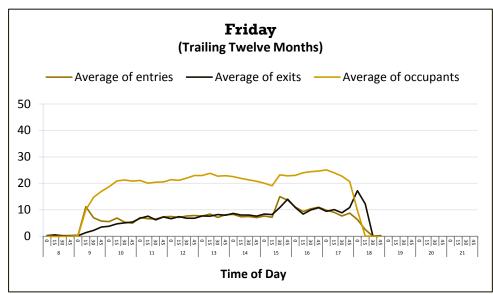

|
|                                                                                          | \$16,128,950.12                                                           | \$10,222.5                                                |
| Total Expenditures and Ending Balance                                                    | Č.                                                                        | \$19,333,641.14                                           |
| and lice                                                                                 | \$62,494,231.17                                                           | 52,977,194.58                                             |

#### **System Summary**

#### **Visits by Library**



#### Visits by Month



#### **Visits Profile: CH**









|    |              |            |         |            |                |              | <b>D</b> 1  |                |             |            |            |            |            |                  |
|----|--------------|------------|---------|------------|----------------|--------------|-------------|----------------|-------------|------------|------------|------------|------------|------------------|
|    |              |            |         |            |                |              | Data        |                |             |            |            |            |            |                  |
|    |              |            |         | Jul        | y 1, 2013 - No | vember 30, 2 | 013 (41.67% | of the 13-14 F | iscal Year) |            |            |            |