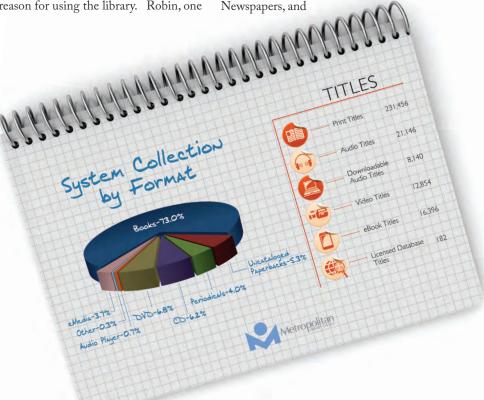

cess to millions of songs from artists across 10,000 music labels. MLS has always been a good way to save money—as we've said before, why buy when you can borrow—and Freegal is another way to save some dollars every month. In tricky economic times, there's a practical reason for using the library. Robin, one

of our Facebook friends, told us: "I drive a lot and listen to audiobooks while on the road. Each audiobook costs \$50 to \$100. And I save on magazines and music, too." Joey's savings were even more amazing. "I calculated this a few months ago and my family uses \$1,000 of library services each month. What we save on magazine subscriptions alone is craziness."

A lot of folks wrote in to tell us that they enjoy other free services as well, things like Same Day Global Newspapers and



# Awesome As Ever

things like Same Day Global Newspapers, and Playaways, which are self-contained recorded books. You don't need any kind of player to take advantage of them. You just plug in an earbud or head phone and you're ready to go. Whitney tweeted that Playaways "just made my book obsession worse."

Readers, and listeners, continued to access our large selection of books in audio and digital formats. We looked into popularity there, too, to discover

# Top 5 Most Popular Digital Books

- 1. *Inferno*: Robert Langdon Series, Book 4, by Dan Brown
- 2. *Gone Girl*: A Novel, by Gillian Flynn
- 3. *The Heist*: O'Hare and Fox Series,

Book 2, by Janet Evanovich

4. Fifty Shades of Grey: Fifty Shades

Trilogy, Book 1, by E.L. James

5. A Game of Thrones: A Song of Ice and Fire Series,