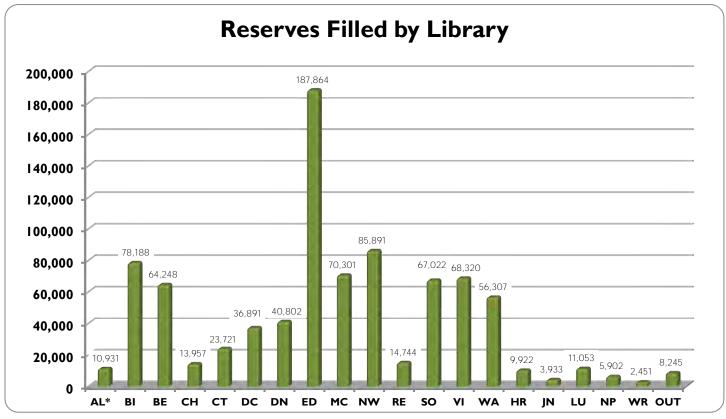

icies and available resources or as the effects of larger social, demographic, and/or technological developments.

Finally, as we continue marketing the library to promote controlled and sustainable growth, there are considerations, such as maintaining a current and diverse collection, which take precedence over maximizing circulation or other numbers. Therefore, while reading this report, it is important to regard the results presented as a balancing of the resources used to fulfill our mission of providing materials, services and programs to Oklahoma County's diverse community.

# CIRCULATION





\* The Almonte Library opened to the public in February of 2012.

# INVENTORY





#### LIBRARY INVENTORIES





\* The Almonte Library opened to the public in February of 2012.

# RESERVES





\* The Almonte Library opened to the public in February of 2012.

#### LIBRARY CARDS





#### INTER-LIBRARY LOANS





†ODL's Agent ILL system was discontinued in 2009, which eliminated many duplicate requests. ILL lending was also suspended for two months during the move to the service center.

# PROGRAM ATTENDANCE





# READING PROGRAMS





# COMPUTER USAGE HISTORY





# PUBLIC INTERNET USAGE





\* The Almonte Library opened to the public in February of 2012.

# LIBRARY VISITS





\* The Almonte Library opened to the public in February of 2012.

# DATABASES AND WEBSITE





# **MLS STAFF**





#### CONCLUSION

The Metropolitan Library System continues to expand in its ability to facilitate the free flow of information and ideas in new and exciting ways. Facility improvements, i