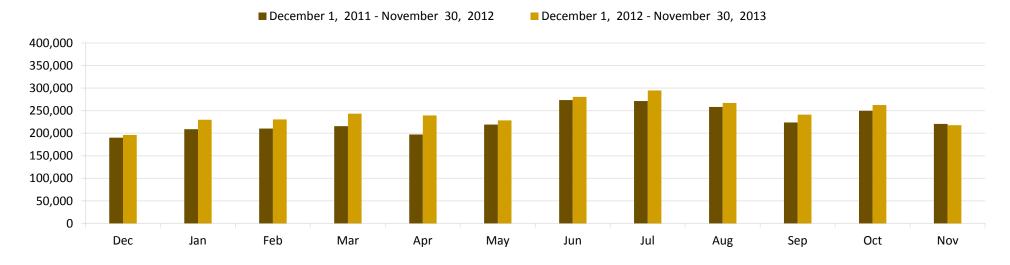

|
|                                                                                          | \$16,128,950.12                                                           | \$10,222.5                                                |
| Total Expenditures and Ending Balance                                                    | Č.                                                                        | \$19,333,641.14                                           |
| and lice                                                                                 | \$62,494,231.17                                                           | 52,977,194.58                                             |

#### **System Summary**

#### **Visits by Library**



#### Visits by Month



#### **Visits Profile: CH**









|    |              |            |         |            |                |              | <b>D</b> 1  |                |             |            |            |            |            |                  |
|----|--------------|------------|---------|------------|----------------|--------------|-------------|----------------|-------------|------------|------------|------------|------------|------------------|
|    |              |            |         |            |                |              | Data        |                |             |            |            |            |            |                  |
|    |              |            |         | Jul        | y 1, 2013 - No | vember 30, 2 | 013 (41.67% | of the 13-14 F | iscal Year) |