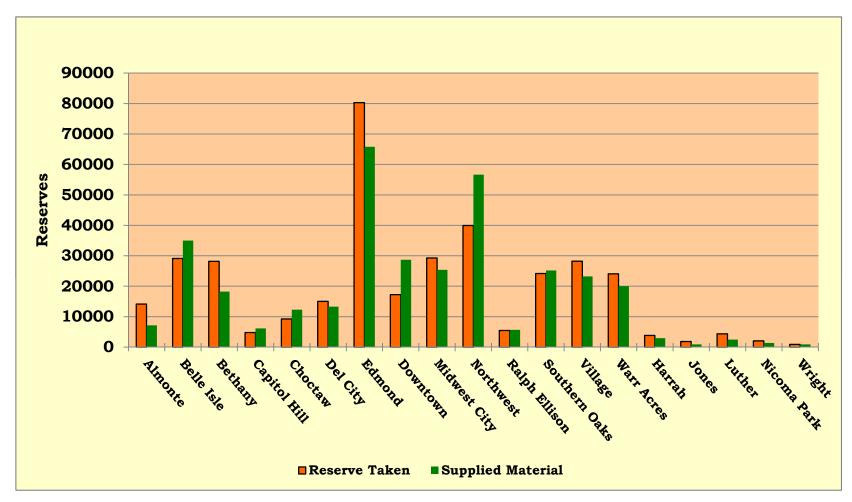

#### 4:00 – 4:30 pm INFORMATION REPORTS

- Document #55 MLS Annual Report FY 2012-13
- ➤ Document #56 MLS November 2013 Library Visits
- ➤ Document #57 MLS November 2013 Circulation Report
- Document #58 MLS November 2013 Computer Usage Report
- ➤ Document #59 MLS November 2013 System Reserve Report
- Document #60 MLS Annual Statistical Report FY 2012-13

VIII. Mrs. Cory called on Mrs. Morris to present the Information Reports.

- ❖ Document #48 MLS October 2013 Library Visits
- ❖ Document #40 MLS October 2013 Circulation Report
- ❖ Document #41 MLS October 2013 Computer Usage Report
- ❖ Document #42 MLS October 2013 System Reserve Report