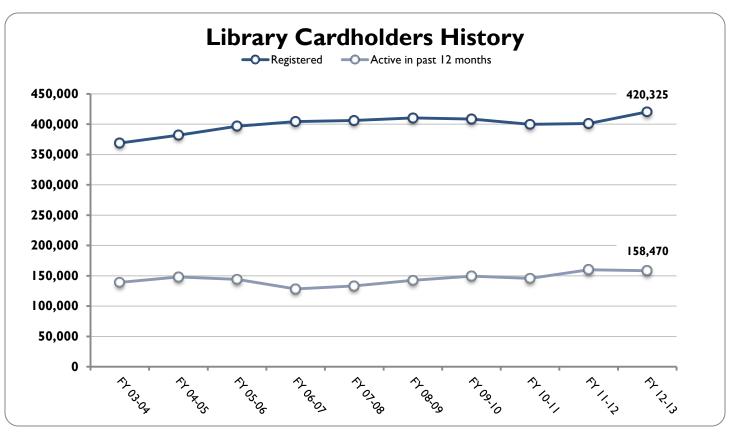

chnological developments.

Finally, as we continue marketing the library to promote controlled and sustainable growth, there are considerations, such as maintaining a current and diverse collection, which take precedence over maximizing circulation or other numbers. Therefore, while reading this report, it is important to regard the results presented as a balancing of the resources used to fulfill our mission of providing materials, services and programs to Oklahoma County's diverse community.

# CIRCULATION





\* The Almonte Library opened to the public in February of 2012.

# INVENTORY





#### LIBRARY INVENTORIES





\* The Almonte Library opened to the public in February of 2012.

# RESERVES





\* The Almonte Library opened to the public in February of 2012.

#### LIBRARY CARDS





#### INTER-LIBRARY LOANS





†ODL's Agent ILL system was discontinued in 2009, which eliminated many duplicate requests. ILL lending was also suspended for two months during the move to the service center.

# PROGRAM ATTENDANCE





# READING PROGRAMS





# COMPUTER USAGE HISTORY





# PUBLIC INTERNET USAGE





\* The Almonte Library opened to the public in February of 2012.

# LIBRARY VISITS





\* The Almonte Library opened to the public in February of 2012.

# DATABASES AND WEBSITE





# **MLS STAFF**





#### CONCLUSION

The Metropolitan Library System continues to expand in its ability to facilitate the free flow of information and ideas in new and exciting ways. Facility improvements, increased materials holdings and additional media content continue to represent a few of