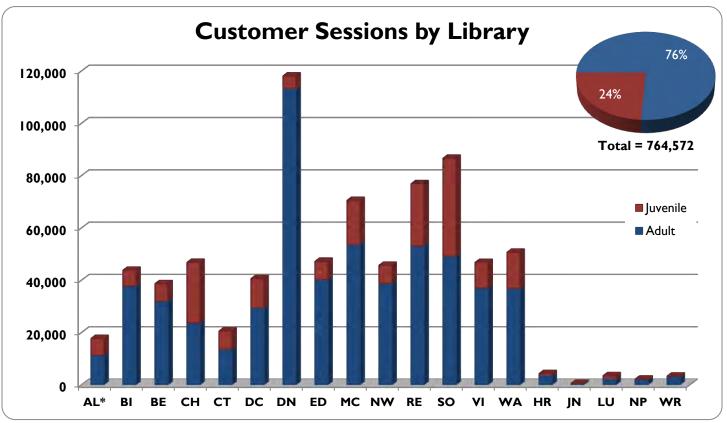

t to regard the results presented as a balancing of the resources used to fulfill our mission of providing materials, services and programs to Oklahoma County's diverse community.

# CIRCULATION





\* The Almonte Library opened to the public in February of 2012.

# INVENTORY





#### LIBRARY INVENTORIES





\* The Almonte Library opened to the public in February of 2012.

# RESERVES





\* The Almonte Library opened to the public in February of 2012.

#### LIBRARY CARDS





#### INTER-LIBRARY LOANS





†ODL's Agent ILL system was discontinued in 2009, which eliminated many duplicate requests. ILL lending was also suspended for two months during the move to the service center.

# PROGRAM ATTENDANCE





# READING PROGRAMS





# COMPUTER USAGE HISTORY





# PUBLIC INTERNET USAGE





\* The Almonte Library opened to the public in February of 2012.

# LIBRARY VISITS





\* The Almonte Library opened to the public in February of 2012.

# DATABASES AND WEBSITE





# **MLS STAFF**





#### CONCLUSION

The Metropolitan Library System continues to expand in its ability to facilitate the free flow of information and ideas in new and exciting ways. Facility improvements, increased materials holdings and additional media content continue to represent a few of the many ongoing projects designed to provide increased value to our community now and for years to come.

Each of these factors has contributed to observed increases in the use of library materials and services during the 2012-2013 fiscal year, which has in turn, served to illustrate the value placed upon increased a