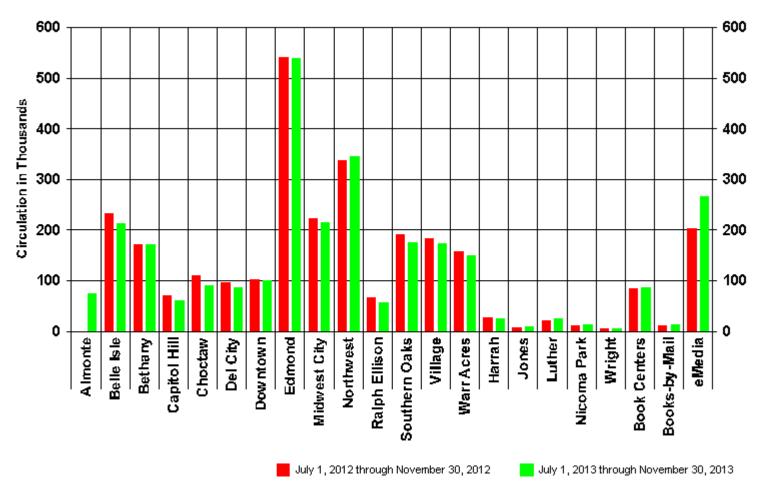

#### 4:00 – 4:30 pm INFORMATION REPORTS

- Document #55 MLS Annual Report FY 2012-13
- ➤ Document #56 MLS November 2013 Library Visits
- ➤ Document #57 MLS November 2013 Circulation Report
- Document #58 MLS November 2013 Computer Usage Report
- ➤ Document #59 MLS November 2013 System Reserve Report
- Document #60 MLS Annual Statistical Report FY 2012-13

VIII. Mrs. Cory called on Mrs. Morris to present the Information Reports.

- ❖ Document #48 MLS October 2013 Library Visits
- ❖ Document #40 MLS October 2013 Circulation Report
- ❖ Document #41 MLS October 2013 Computer Usage Report
- ❖ Document #42 MLS October 2013 System Reserve Report