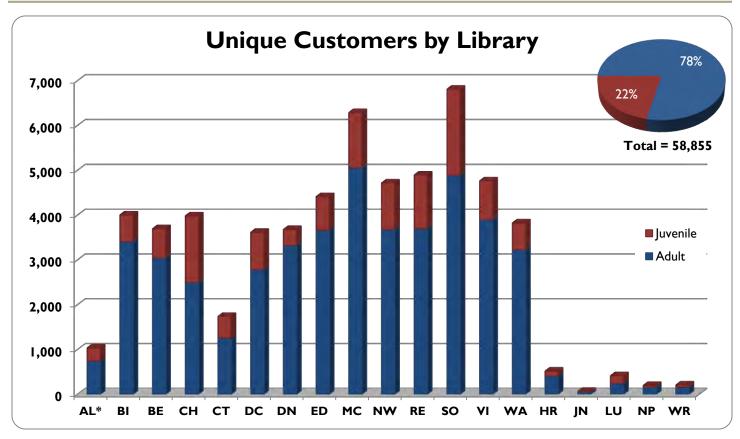

ant to regard the results presented as a balancing of the resources used to fulfill our mission of providing materials, services and programs to Oklahoma County's diverse community.

# CIRCULATION





\* The Almonte Library opened to the public in February of 2012.

# INVENTORY





#### LIBRARY INVENTORIES





\* The Almonte Library opened to the public in February of 2012.

# RESERVES





\* The Almonte Library opened to the public in February of 2012.

#### LIBRARY CARDS





#### INTER-LIBRARY LOANS





†ODL's Agent ILL system was discontinued in 2009, which eliminated many duplicate requests. ILL lending was also suspended for two months during the move to the service center.

# PROGRAM ATTENDANCE





# READING PROGRAMS





# COMPUTER USAGE HISTORY





# PUBLIC INTERNET USAGE





\* The Almonte Library opened to the public in February of 2012.

# LIBRARY VISITS





\* The Almonte Library opened to the public in February of 2012.

# DATABASES AND WEBSITE





# **MLS STAFF**





#### CONCLUSION

The Metropolitan Library System continues to expand in its ability to facilitate the free flow of information and ideas in new and exciting ways. Facility improvements, increased materials holdings and additional media content continue to represent a few of the many ongoing projects designed to provide increased value to our community now and for years to come.

Each of these factors has contributed to observed increases in the use of library materials and services during the 2012-2013 fiscal year, which has in turn, served to illustrate the value placed upon increased