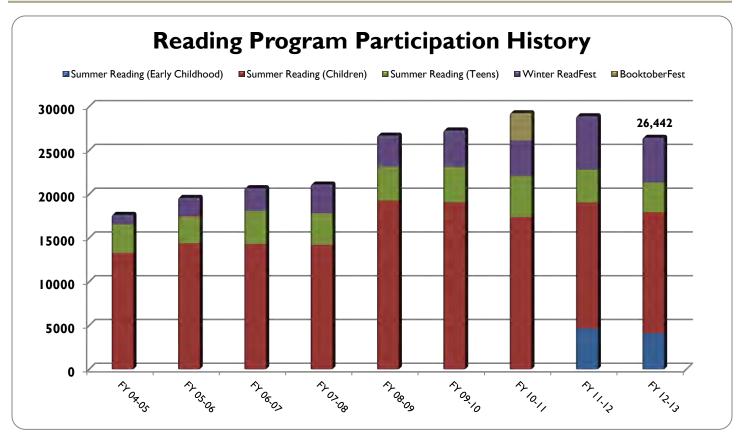

numbers. Therefore, while reading this report, it is important to regard the results presented as a balancing of the resources used to fulfill our mission of providing materials, services and programs to Oklahoma County's diverse community.

# CIRCULATION





\* The Almonte Library opened to the public in February of 2012.

# INVENTORY





#### LIBRARY INVENTORIES





\* The Almonte Library opened to the public in February of 2012.

# RESERVES





\* The Almonte Library opened to the public in February of 2012.

#### LIBRARY CARDS





#### INTER-LIBRARY LOANS





†ODL's Agent ILL system was discontinued in 2009, which eliminated many duplicate requests. ILL lending was also suspended for two months during the move to the service center.

# PROGRAM ATTENDANCE





# READING PROGRAMS





# COMPUTER USAGE HISTORY





# PUBLIC INTERNET USAGE





\* The Almonte Library opened to the public in February of 2012.

# LIBRARY VISITS





\* The Almonte Library opened to the public in February of 2012.

# DATABASES AND WEBSITE





# **MLS STAFF**





#### CONCLUSION

The Metropolitan Library System continues to expand in its ability to facilitate the free flow of information and ideas in new and exciting ways. Facility improvements, increased materials holdings and additional media content continue to represent a few of the many ongoing projects designed to provide increased value to our community now and for years to come.

Each of these factors has contributed to observed increases in the use of library materials and services during the 2012-2013 fiscal year, which has in