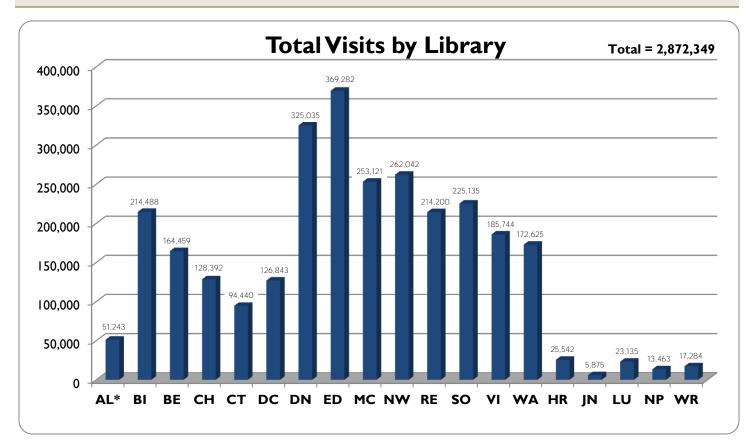

mission of providing materials, services and programs to Oklahoma County's diverse community.

# CIRCULATION





\* The Almonte Library opened to the public in February of 2012.

# INVENTORY





#### LIBRARY INVENTORIES





\* The Almonte Library opened to the public in February of 2012.

# RESERVES





\* The Almonte Library opened to the public in February of 2012.

#### LIBRARY CARDS





#### INTER-LIBRARY LOANS





†ODL's Agent ILL system was discontinued in 2009, which eliminated many duplicate requests. ILL lending was also suspended for two months during the move to the service center.

# PROGRAM ATTENDANCE





# READING PROGRAMS





# COMPUTER USAGE HISTORY





# PUBLIC INTERNET USAGE





\* The Almonte Library opened to the public in February of 2012.

# LIBRARY VISITS





\* The Almonte Library opened to the public in February of 2012.

# DATABASES AND WEBSITE





# **MLS STAFF**





#### CONCLUSION

The Metropolitan Library System continues to expand in its ability to facilitate the free flow of information and ideas in new and exciting ways. Facility improvements, increased materials holdings and additional media content continue to represent a few of the many ongoing projects designed to provide increased value to our community now and for years to come.

Each of these factors has contributed to observed increases in the use of library materials and services during the 2012-2013 fiscal year, which has in turn, served to illustrate the value placed upon increased access to library materials and services among Oklahoma County residents.

On September