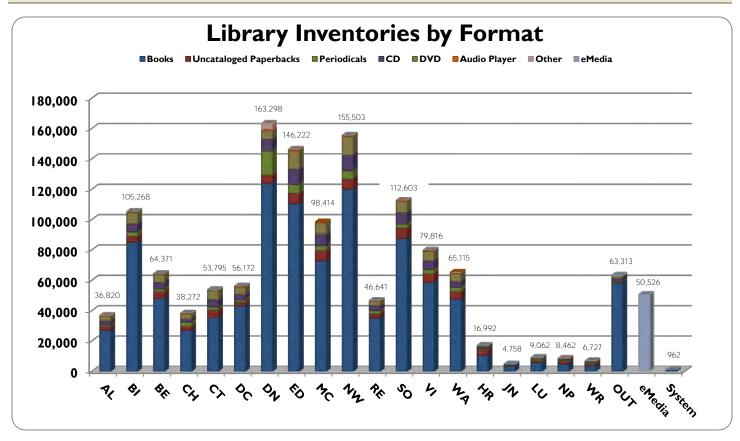

nation of factors that can be broadly classified as either stemming from library policies and available resources or as the effects of larger social, demographic, and/or technological developments.

Finally, as we continue marketing the library to promote controlled and sustainable growth, there are considerations, such as maintaining a current and diverse collection, which take precedence over maximizing circulation or other numbers. Therefore, while reading this report, it is important to regard the results presented as a balancing of the resources used to fulfill our mission of providing materials, services and programs to Oklahoma County's diverse community.

# CIRCULATION





\* The Almonte Library opened to the public in February of 2012.

# INVENTORY





#### LIBRARY INVENTORIES





\* The Almonte Library opened to the public in February of 2012.

# RESERVES





\* The Almonte Library opened to the public in February of 2012.

#### LIBRARY CARDS





#### INTER-LIBRARY LOANS





†ODL's Agent ILL system was discontinued in 2009, which eliminated many duplicate requests. ILL lending was also suspended for two months during the move to the service center.

# PROGRAM ATTENDANCE





# READING PROGRAMS





# COMPUTER USAGE HISTORY





# PUBLIC INTERNET USAGE





\* The Almonte Library opened to the public in February of 2012.

# LIBRARY VISITS





\* The Almonte Library opened to the public in February of 2012.

# DATABASES AND WEBSITE





# **MLS STAFF**





#### CONCLUSION

The Metropolitan Library System continues to expand in its ability to facilitate the f