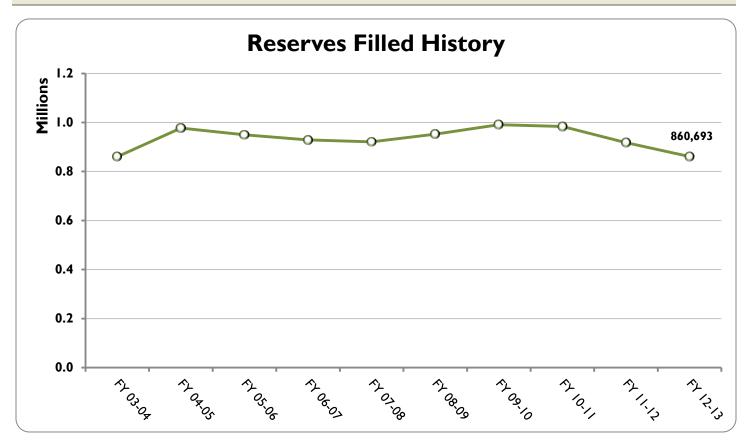

olicies and available resources or as the effects of larger social, demographic, and/or technological developments.

Finally, as we continue marketing the library to promote controlled and sustainable growth, there are considerations, such as maintaining a current and diverse collection, which take precedence over maximizing circulation or other numbers. Therefore, while reading this report, it is important to regard the results presented as a balancing of the resources used to fulfill our mission of providing materials, services and programs to Oklahoma County's diverse community.

# CIRCULATION





\* The Almonte Library opened to the public in February of 2012.

# INVENTORY





#### LIBRARY INVENTORIES





\* The Almonte Library opened to the public in February of 2012.

# RESERVES





\* The Almonte Library opened to the public in February of 2012.

#### LIBRARY CARDS





#### INTER-LIBRARY LOANS





†ODL's Agent ILL system was discontinued in 2009, which eliminated many duplicate requests. ILL lending was also suspended for two months during the move to the service center.

# PROGRAM ATTENDANCE





# READING PROGRAMS





# COMPUTER USAGE HISTORY





# PUBLIC INTERNET USAGE





\* The Almonte Library opened to the public in February of 2012.

# LIBRARY VISITS





\* The Almonte Library opened to the public in February of 2012.

# DATABASES AND WEBSITE





# **MLS STAFF**





#### CONCLUSION

The Metropolitan Library System continues to expand in its ability to facilitate the free flow of information and ideas in new and exciting ways. Facility improvements,