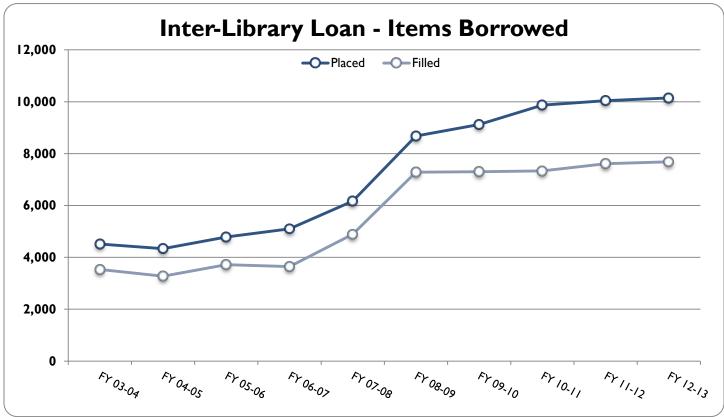

ly, as we continue marketing the library to promote controlled and sustainable growth, there are considerations, such as maintaining a current and diverse collection, which take precedence over maximizing circulation or other numbers. Therefore, while reading this report, it is important to regard the results presented as a balancing of the resources used to fulfill our mission of providing materials, services and programs to Oklahoma County's diverse community.

# CIRCULATION





\* The Almonte Library opened to the public in February of 2012.

# INVENTORY





#### LIBRARY INVENTORIES





\* The Almonte Library opened to the public in February of 2012.

# RESERVES





\* The Almonte Library opened to the public in February of 2012.

#### LIBRARY CARDS





#### INTER-LIBRARY LOANS





†ODL's Agent ILL system was discontinued in 2009, which eliminated many duplicate requests. ILL lending was also suspended for two months during the move to the service center.

# PROGRAM ATTENDANCE





# READING PROGRAMS





# COMPUTER USAGE HISTORY





# PUBLIC INTERNET USAGE





\* The Almonte Library opened to the public in February of 2012.

# LIBRARY VISITS





\* The Almonte Library opened to the public in February of 2012.

# DATABASES AND WEBSITE





# **MLS STAFF**





#### CONCLUSION

The Metropolitan Library System continues to expand in its ability to facilitate the free flow of information and ideas in new and exciting ways. Facility improvements, increased materials holdings and additional media content continue to represent a few of the many ongoing projects design