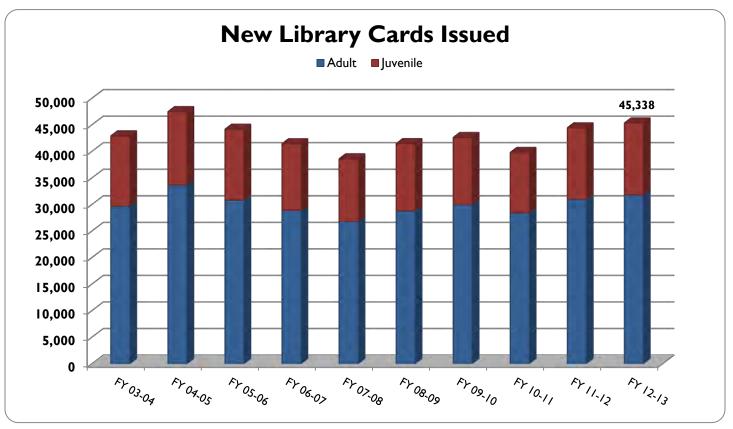

nological developments.

Finally, as we continue marketing the library to promote controlled and sustainable growth, there are considerations, such as maintaining a current and diverse collection, which take precedence over maximizing circulation or other numbers. Therefore, while reading this report, it is important to regard the results presented as a balancing of the resources used to fulfill our mission of providing materials, services and programs to Oklahoma County's diverse community.

# CIRCULATION





\* The Almonte Library opened to the public in February of 2012.

# INVENTORY





#### LIBRARY INVENTORIES





\* The Almonte Library opened to the public in February of 2012.

# RESERVES





\* The Almonte Library opened to the public in February of 2012.

#### LIBRARY CARDS





#### INTER-LIBRARY LOANS





†ODL's Agent ILL system was discontinued in 2009, which eliminated many duplicate requests. ILL lending was also suspended for two months during the move to the service center.

# PROGRAM ATTENDANCE





# READING PROGRAMS





# COMPUTER USAGE HISTORY





# PUBLIC INTERNET USAGE





\* The Almonte Library opened to the public in February of 2012.

# LIBRARY VISITS





\* The Almonte Library opened to the public in February of 2012.

# DATABASES AND WEBSITE





# **MLS STAFF**





#### CONCLUSION

The Metropolitan Library System continues to expand in its ability to facilitate the free flow of information and ideas in new and exciting ways. Facility improvements, increased materials holdings and additional media content continue to represent a few of th