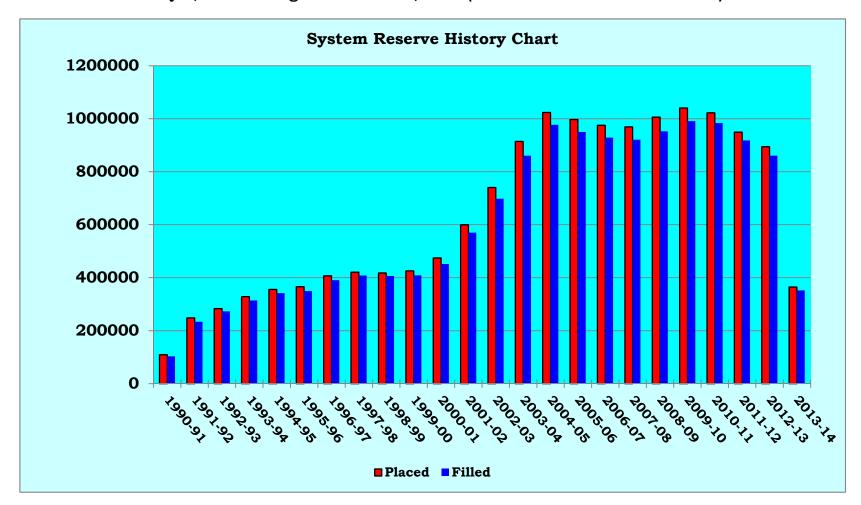

#### 4:00 – 4:30 pm INFORMATION REPORTS

- Document #55 MLS Annual Report FY 2012-13
- ➤ Document #56 MLS November 2013 Library Visits
- ➤ Document #57 MLS November 2013 Circulation Report
- Document #58 MLS November 2013 Computer Usage Report
- ➤ Document #59 MLS November 2013 System Reserve Report
- Document #60 MLS Annual Statistical Report FY 2012-13

VIII. Mrs. Cory called on Mrs. Morris to present the Information Reports.

- ❖ Document #48 MLS October 2013 Library Visits
- ❖ Document #40 MLS October 2013 Circulation Report
- ❖ Document #41 MLS October 2013 Computer Usage Report
- ❖ Document #42 MLS October 2013 System Reserve Report