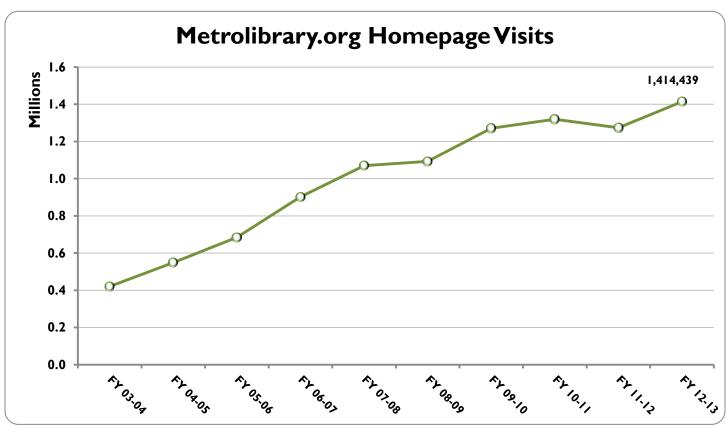

CIRCULATION





\* The Almonte Library opened to the public in February of 2012.

# INVENTORY





#### LIBRARY INVENTORIES





\* The Almonte Library opened to the public in February of 2012.

# RESERVES





\* The Almonte Library opened to the public in February of 2012.

#### LIBRARY CARDS





#### INTER-LIBRARY LOANS





†ODL's Agent ILL system was discontinued in 2009, which eliminated many duplicate requests. ILL lending was also suspended for two months during the move to the service center.

# PROGRAM ATTENDANCE





# READING PROGRAMS





# COMPUTER USAGE HISTORY





# PUBLIC INTERNET USAGE





\* The Almonte Library opened to the public in February of 2012.

# LIBRARY VISITS





\* The Almonte Library opened to the public in February of 2012.

# DATABASES AND WEBSITE





# **MLS STAFF**





#### CONCLUSION

The Metropolitan Library System continues to expand in its ability to facilitate the free flow of information and ideas in new and exciting ways. Facility improvements, increased materials holdings and additional media content continue to represent a few of the many ongoing projects designed to provide increased value to our community now and for years to come.

Each of these factors has contributed to observed increases in the use of library materials and services during the 2012-2013 fiscal year, which has in turn, served to illustrate the value placed upon increased access to library materials and services among Oklahoma County residents.

On September 25, 2012, the newly renovated and expanded Southern Oaks Library reopened its doors to the publi