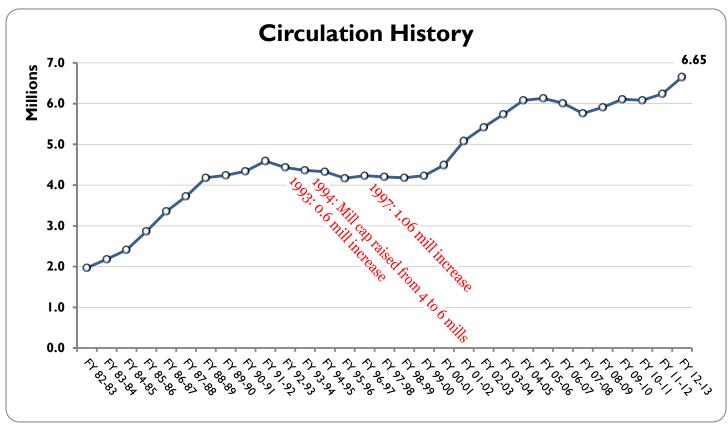

numbers are placed in historical context to illustrate multi-year trends. These trends are the result of a combination of factors that can be broadly classified as either stemming from library policies and available resources or as the effects of larger social, demographic, and/or technological developments.

Finally, as we continue marketing the library to promote controlled and sustainable growth, there are considerations, such as maintaining a current and diverse collection, which take precedence over maximizing circulation or other numbers. Therefore, while reading this report, it is important to regard the results presented as a balancing of the resources used to fulfill our mission of providing materials, services and programs to Oklahoma County's diverse community.

# CIRCULATION





\* The Almonte Library opened to the public in February of 2012.

# INVENTORY





#### LIBRARY INVENTORIES





\* The Almonte Library opened to the public in February of 2012.

# RESERVES





\* The Almonte Library opened to the public in February of 2012.

#### LIBRARY CARDS





#### INTER-LIBRARY LOANS





†ODL's Agent ILL system was discontinued in 2009, which eliminated many duplicate requests. ILL lending was also suspended for two months during the move to the service center.

# PROGRAM ATTENDANCE





# READING PROGRAMS





# COMPUTER USAGE HISTORY





# PUBLIC INTERNET USAGE





\* The Almonte Library opened to the public in February of 2012.

# LIBRARY VISITS





\* The Almonte Library opened to the public in February of 2012.

# DATABASES AND WEBSITE





# **MLS STA