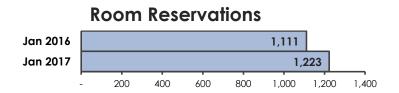

**XII.** Ms. Anthony referred to Document #53 – December 2016 Usage Summary Report and Document #54 – Quarterly Usage Summary Report.

Mr. Rogers explained the Usage Reports. Questions and discussion followed.