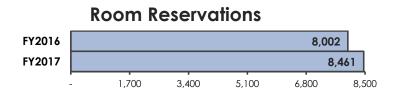

**XII.** Ms. Anthony referred to Document #53 – December 2016 Usage Summary Report and Document #54 – Quarterly Usage Summary Report.

Mr. Rogers explained the Usage Reports. Questions and discussion followed.