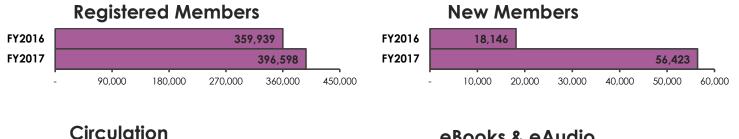

**XII.** Ms. Anthony referred to Document #53 – December 2016 Usage Summary Report and Document #54 – Quarterly Usage Summary Report.

Mr. Rogers explained the Usage Reports. Questions and discussion followed.