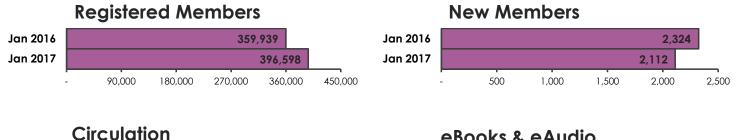

**XII.** Ms. Anthony referred to Document #53 – December 2016 Usage Summary Report and Document #54 – Quarterly Usage Summary Report.

Mr. Rogers explained the Usage Reports. Questions and discussion followed.