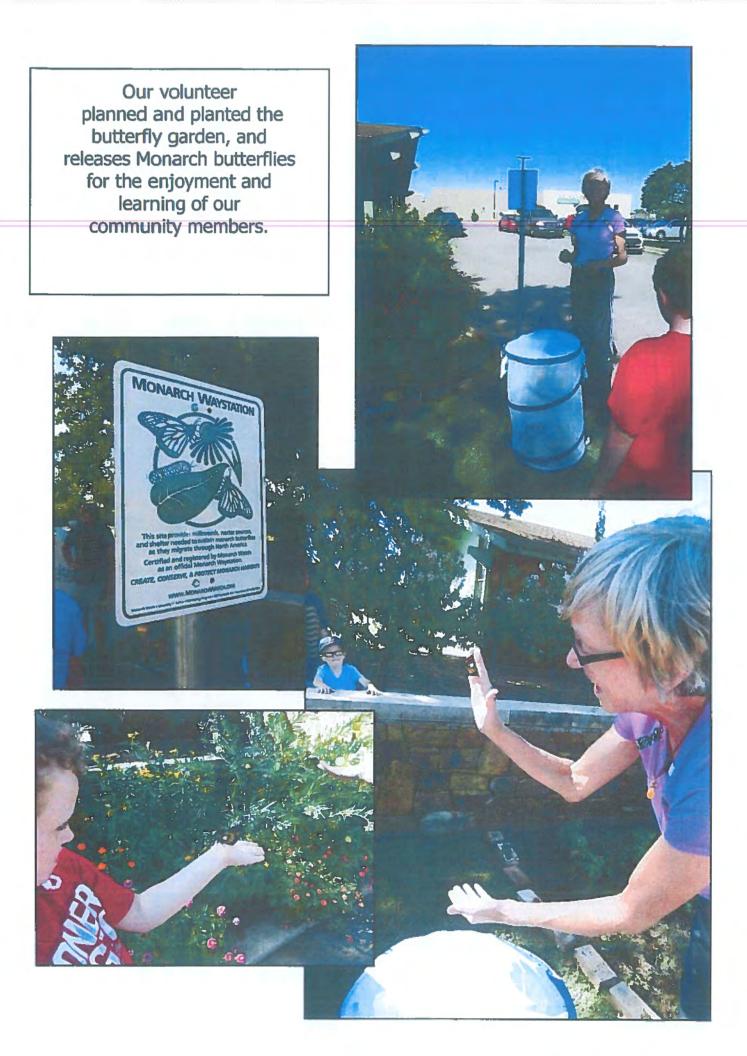

#### 4:15 – 4:45 pm STAFF REPORTS

- Tax Increment Finance (TIF) in OKC Brent Bryant, Economic Development Program Manager, City of OKC
- Edmond Library and Jones Library Project Overview Tim Rogers
- Document #36 October 2016 Usage Summary
- Document #37 Quarterly Usage Summary