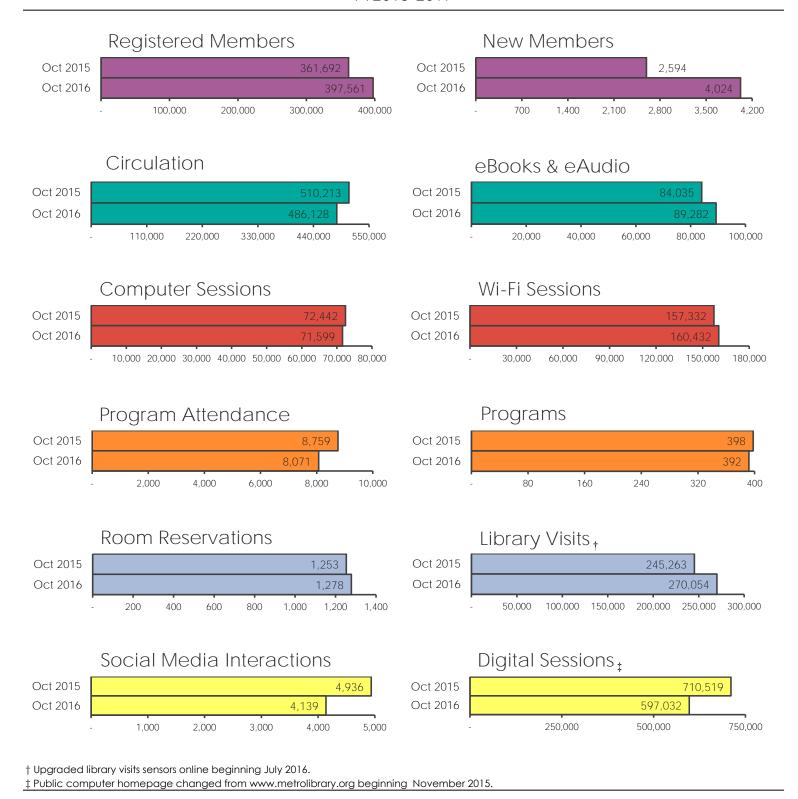

#### 4:15 – 4:45 pm STAFF REPORTS

- Tax Increment Finance (TIF) in OKC Brent Bryant, Economic Development Program Manager, City of OKC
- Edmond Library and Jones Library Project Overview Tim Rogers
- Document #36 October 2016 Usage Summary
- Document #37 Quarterly Usage Summary