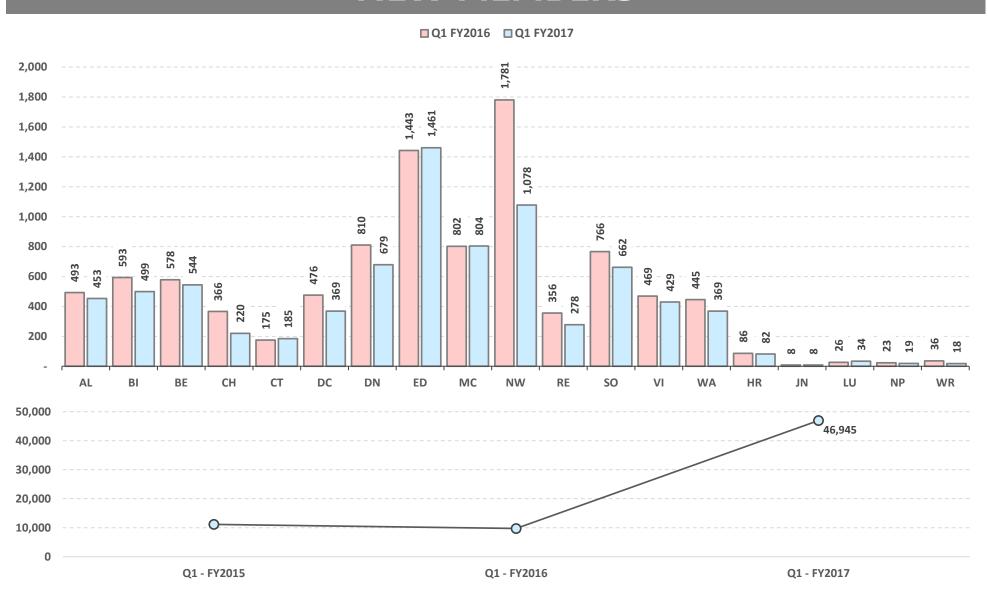

ons placed for purposes other than those of type 1. (See definition of type 1 under Program Attendance)

#### Library Visits

Count of physical entries into library facilities open to the general public.

#### Social Media Interactions

Count of activities generated (e.g. comments, likes, shares, retweets, replies, follows, favorites) in response to social media content posted via Facebook, Twitter or Instagram.

#### Digital Sessions

Count of access instances by individuals with www.metrolibrary.org, catalog.metrolibrary.org, emedia.metrolibrary.org, jobs.metrolibrary.org, www.supportmls.org or metrolibrary.beanstack.org and defined as being, "... the period time a user is actively engaged with [the] website..."

## LIBRARY CIRCULATION



## **REGISTERED MEMBERS**



## **NEW MEMBERS**



## **COMPUTER SESSIONS**



## **LIBRARY VISITS**



## **PROGRAM ATTENDANCE**



#### EXECUTIVE DIRECTOR'S REPORT

#### NOVEMBER 2016

In order to provide you with the information you need to govern the Library, I will break this report into several sections: 1) Projects, outlining work we're planning and implementing; 2) Personnel, providing you with information about our staff and volunteers; and 3) other Items of Interest, which may include news about financial, service, or other issues impacting the Library or the Commission. I will provide the Commission with an update during the monthly meeting when new or important information is available, and I may touch on other issues not discussed in the written report, but I will not read the report -- your time is too valuable for that. Of