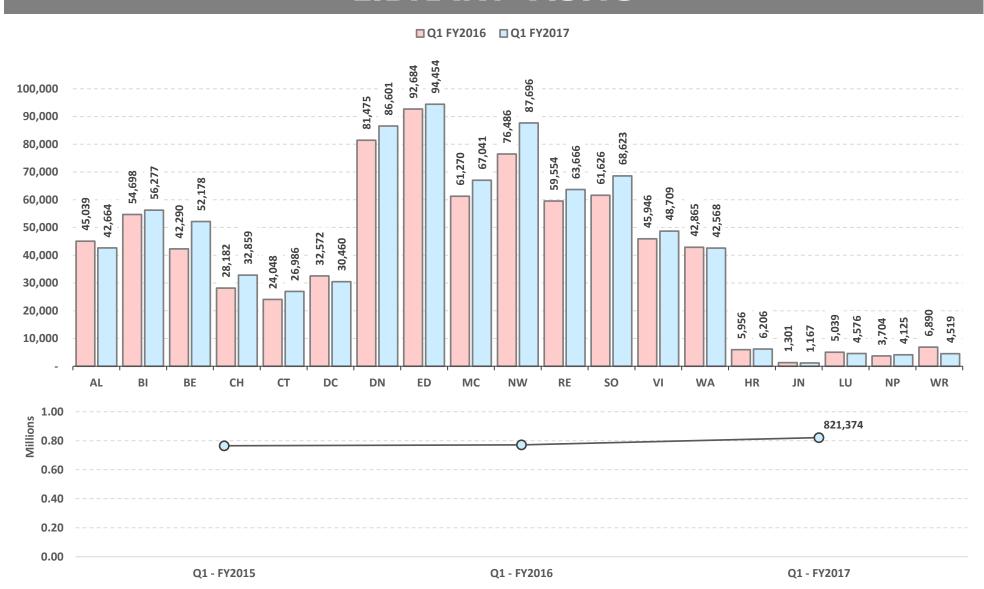

See definition of type 1 under Program Attendance)

#### Library Visits

Count of physical entries into library facilities open to the general public.

#### Social Media Interactions

Count of activities generated (e.g. comments, likes, shares, retweets, replies, follows, favorites) in response to social media content posted via Facebook, Twitter or Instagram.

#### Digital Sessions

Count of access instances by individuals with www.metrolibrary.org, catalog.metrolibrary.org, emedia.metrolibrary.org, jobs.metrolibrary.org, www.supportmls.org or metrolibrary.beanstack.org and defined as being, "... the period time a user is actively engaged with [the] website..."

## LIBRARY CIRCULATION



## **REGISTERED MEMBERS**



## **NEW MEMBERS**



## **COMPUTER SESSIONS**



## **LIBRARY VISITS**



## **PROGRAM ATTENDANCE**



#### EXECUTIVE DIRECTOR'S REPORT

#### NOVEMBER 2016

In order to provide you with the information you need to govern the Library, I will break this report into several sections: 1) Projects, outlining work we're planning and implementing; 2) Personnel, providing you with information about our staff and volunteers; and 3) other Items of Interest, which may include news about financial, service, or other issues impacting the Library or the Commission. I will provide the Commission with an update during the monthly meeting when new or important information is available, and I may touch on other issues not discussed in the written report, but I will not read the report -- your time is too valuable for that. Of course, I will invite any and all questions you migh