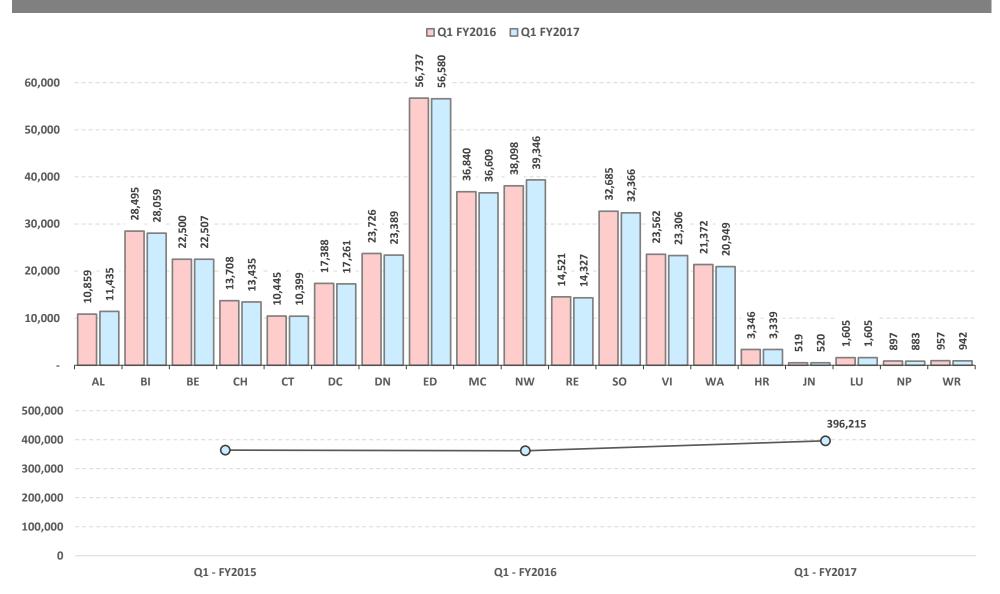

#### 4:15 – 4:45 pm STAFF REPORTS

- Tax Increment Finance (TIF) in OKC Brent Bryant, Economic Development Program Manager, City of OKC
- Edmond Library and Jones Library Project Overview Tim Rogers
- Document #36 October 2016 Usage Summary
- Document #37 Quarterly Usage Summary