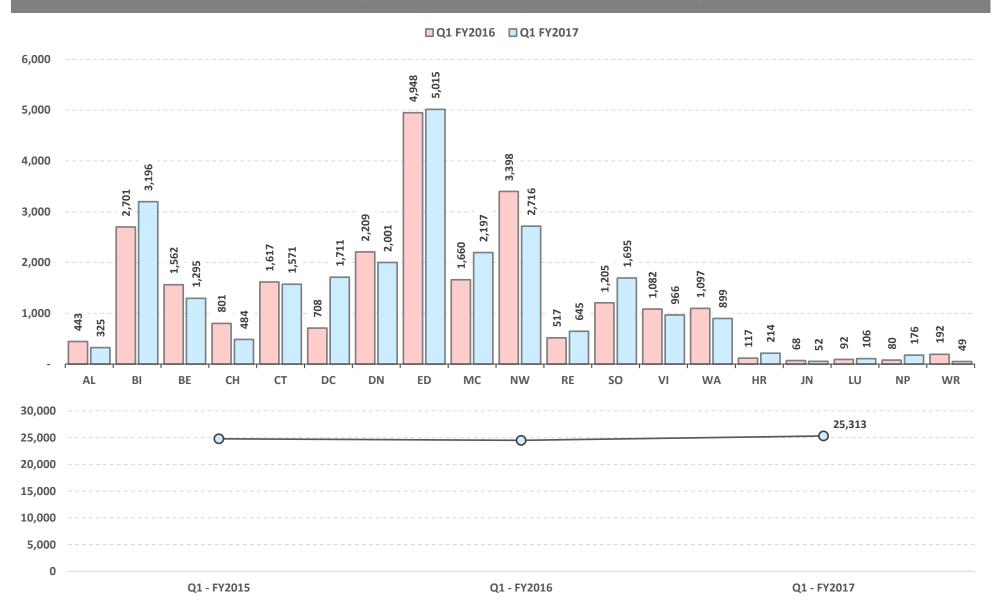

r Program Attendance)

#### Library Visits

Count of physical entries into library facilities open to the general public.

#### Social Media Interactions

Count of activities generated (e.g. comments, likes, shares, retweets, replies, follows, favorites) in response to social media content posted via Facebook, Twitter or Instagram.

#### Digital Sessions

Count of access instances by individuals with www.metrolibrary.org, catalog.metrolibrary.org, emedia.metrolibrary.org, jobs.metrolibrary.org, www.supportmls.org or metrolibrary.beanstack.org and defined as being, "... the period time a user is actively engaged with [the] website..."

## LIBRARY CIRCULATION



## **REGISTERED MEMBERS**



## **NEW MEMBERS**



## **COMPUTER SESSIONS**



## **LIBRARY VISITS**



## **PROGRAM ATTENDANCE**



#### EXECUTIVE DIRECTOR'S REPORT

#### NOVEMBER 2016

In order to provide you with the information you need to govern the Library, I will break this report into several sections: 1) Projects, outlining work we're planning and implementing; 2) Personnel, providing you with information about our staff and volunteers; and 3) other Items of Interest, which may include news about financial, service, or other issues impacting the Library or the Commission. I will provide the Commission with an update during the monthly meeting when new or important information is available, and I may touch on other issues not discussed in the written report, but I will not read the report -- your time is too valuable for that. Of course, I will invite any and all questions you might have, and I look forward a