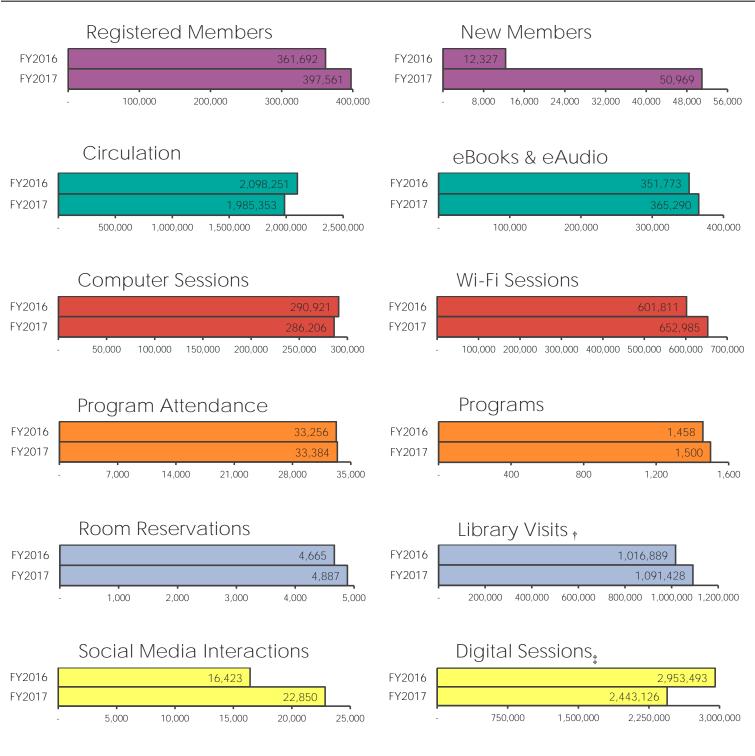

#### 4:15 – 4:45 pm STAFF REPORTS

- Tax Increment Finance (TIF) in OKC Brent Bryant, Economic Development Program Manager, City of OKC
- Edmond Library and Jones Library Project Overview Tim Rogers
- Document #36 October 2016 Usage Summary
- Document #37 Quarterly Usage Summary