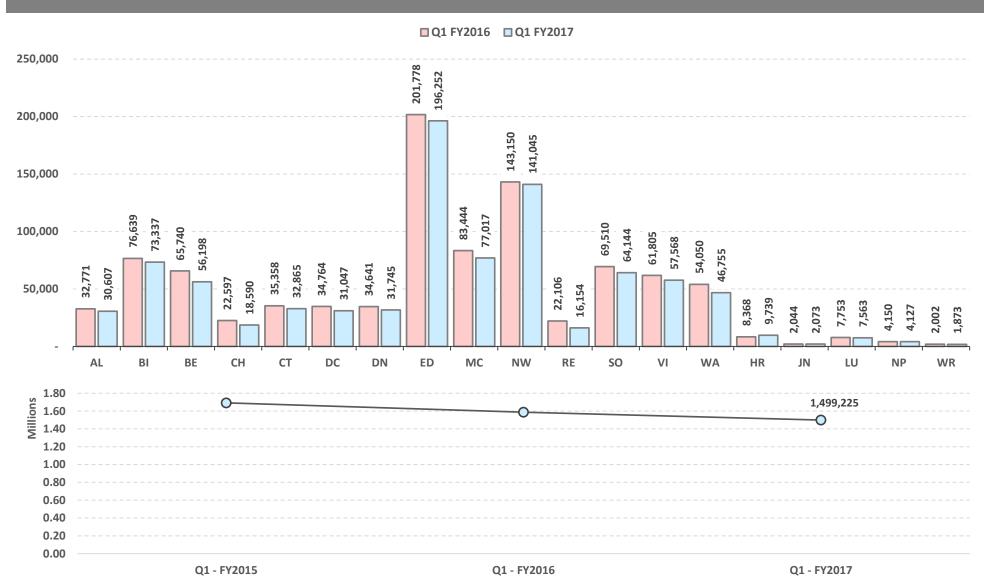

#### 4:15 – 4:45 pm STAFF REPORTS

- Tax Increment Finance (TIF) in OKC Brent Bryant, Economic Development Program Manager, City of OKC
- Edmond Library and Jones Library Project Overview Tim Rogers
- Document #36 October 2016 Usage Summary
- Document #37 Quarterly Usage Summary