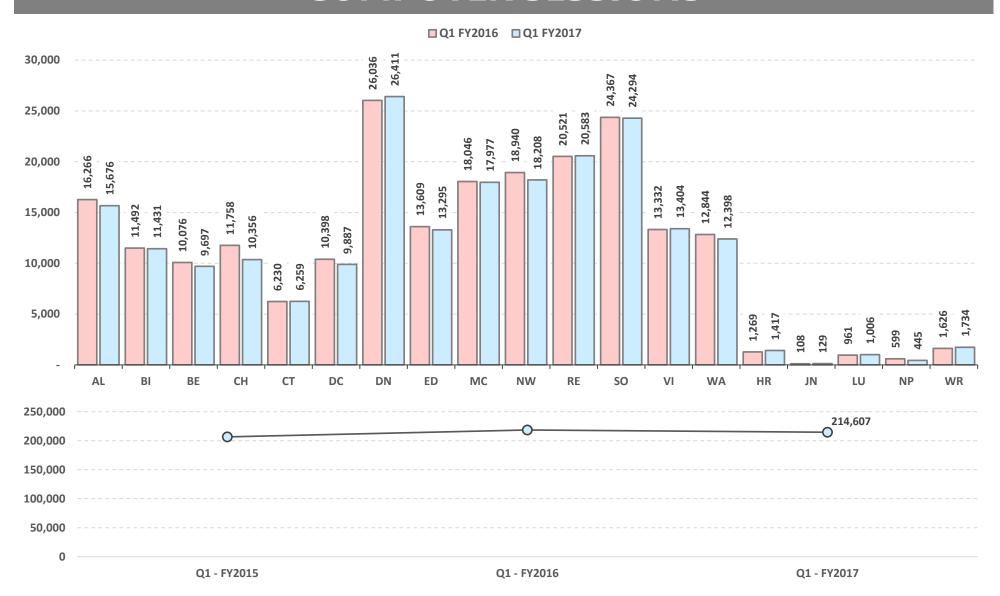

r than those of type 1. (See definition of type 1 under Program Attendance)

#### Library Visits

Count of physical entries into library facilities open to the general public.

#### Social Media Interactions

Count of activities generated (e.g. comments, likes, shares, retweets, replies, follows, favorites) in response to social media content posted via Facebook, Twitter or Instagram.

#### Digital Sessions

Count of access instances by individuals with www.metrolibrary.org, catalog.metrolibrary.org, emedia.metrolibrary.org, jobs.metrolibrary.org, www.supportmls.org or metrolibrary.beanstack.org and defined as being, "... the period time a user is actively engaged with [the] website..."

## LIBRARY CIRCULATION



## **REGISTERED MEMBERS**



## **NEW MEMBERS**



## **COMPUTER SESSIONS**



## **LIBRARY VISITS**



## **PROGRAM ATTENDANCE**



#### EXECUTIVE DIRECTOR'S REPORT

#### NOVEMBER 2016

In order to provide you with the information you need to govern the Library, I will break this report into several sections: 1) Projects, outlining work we're planning and implementing; 2) Personnel, providing you with information about our staff and volunteers; and 3) other Items of Interest, which may include news about financial, service, or other issues impacting the Library or the Commission. I will provide the Commission with an update during the monthly meeting when new or important information is available, and I may touch on other issues not discussed in the written report, but I will not read the report -- your time is too valuable for that. Of course, I will invite any a