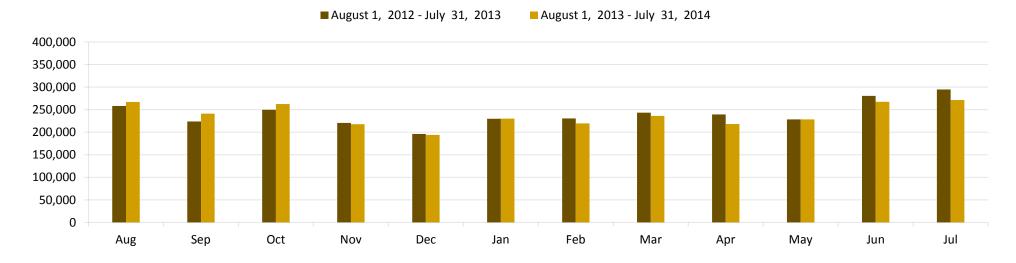

Oklahoma Sales Tax code at www.tax.ok.gov

If the sales tax permit at this location becomes invalid then all associated permits will become invalid. If the business changes location or ownership or is discontinued for any reason, this permit must be returned to the Oklahoma Tax Commission for cancellation WITH AN EXPLANATION ON THE REVERSE SIDE.

Sales Account ID STS-10135359-0.

Site Permit Numb

1551777792

Business Location Industry Code City Code Effective Expires
THE IGUANA CAFE
6482 AVONDALE DR
OKLAHOMA CITY OK 73116

Industry Code City Code Effective Expires
7221
5521

May 2, 2008

May 2, 2017

PLEASE POST IN CONSPICUOUS PLACE

Thomas Kemp Jr., Chairman Jerry Johnson, Vice-Chairman Dawn Cash, Secretary-Member

# **System Summary**

#### **Visits by Library**



### Visits by Month



## Visits Profile: BI









|    |              |                 |        |            |                |         | 2040       | _          |            |            |        |        |         |                 |
|----|--------------|-----------------|--------|------------|----------------|---------|------------|------------|------------|------------|--------|--------|---------|-----------------|
|    |              |                 |        |            |                |         | Data       |            |            |            |        |        |         |                 |
|    |              |                 |        |            | July 1, 2014 - | -       |            |            |            |            |        |        |         |                 |
|    |