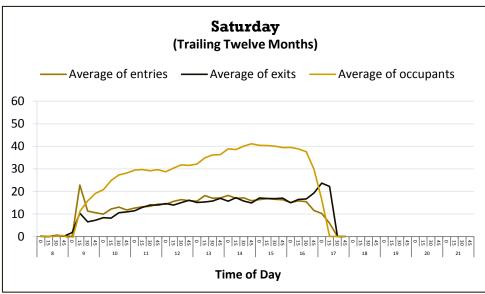

w.tax.ok.gov

If the sales tax permit at this location becomes invalid then all associated permits will become invalid. If the business changes location or ownership or is discontinued for any reason, this permit must be returned to the Oklahoma Tax Commission for cancellation WITH AN EXPLANATION ON THE REVERSE SIDE.

Sales Account ID STS-10135359-0.

Site Permit Numb

1551777792

Business Location Industry Code City Code Effective Expires
THE IGUANA CAFE
6482 AVONDALE DR
OKLAHOMA CITY OK 73116

Industry Code City Code Effective Expires
7221
5521

May 2, 2008

May 2, 2017

PLEASE POST IN CONSPICUOUS PLACE

Thomas Kemp Jr., Chairman Jerry Johnson, Vice-Chairman Dawn Cash, Secretary-Member

# **System Summary**

#### **Visits by Library**



### Visits by Month



## Visits Profile: BI









|    |              |                 |        |            |                |         | 2040       | _          |            |            |        |        |         |                 |
|----|--------------|-----------------|--------|------------|----------------|---------|------------|------------|------------|------------|--------|--------|---------|-----------------|
|    |              |                 |        |            |                |         | Data       |            |            |            |        |        |         |                 |
|    |              |                 |        |            | July 1, 2014 - | -       |            |            |            |            |        |        |         |                 |
|    |              | <u>Jul</u>      | Aug    |