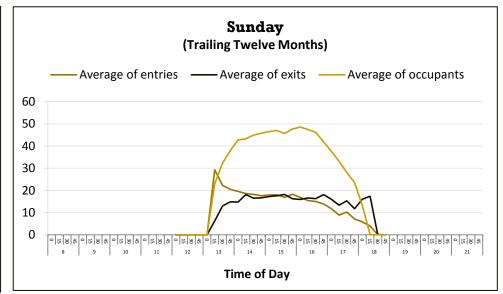

tax.ok.gov

If the sales tax permit at this location becomes invalid then all associated permits will become invalid. If the business changes location or ownership or is discontinued for any reason, this permit must be returned to the Oklahoma Tax Commission for cancellation WITH AN EXPLANATION ON THE REVERSE SIDE.

Sales Account ID STS-10135359-0.

Site Permit Numb

1551777792

Business Location Industry Code City Code Effective Expires
THE IGUANA CAFE
6482 AVONDALE DR
OKLAHOMA CITY OK 73116

Industry Code City Code Effective Expires
7221
5521

May 2, 2008

May 2, 2017

PLEASE POST IN CONSPICUOUS PLACE

Thomas Kemp Jr., Chairman Jerry Johnson, Vice-Chairman Dawn Cash, Secretary-Member

# **System Summary**

#### **Visits by Library**



### Visits by Month



## Visits Profile: BI









|    |              |                 |        |            |                |         | 2040       | _          |            |            |        |        |         |                 |
|----|--------------|-----------------|--------|------------|----------------|---------|------------|------------|------------|------------|--------|--------|---------|-----------------|
|    |              |                 |        |            |                |         | Data       |            |            |            |        |        |         |                 |
|    |              |                 |        |            | July 1, 2014 - | -       |            |            |            |            |        |        |         |                 |
|    |              | <u>Jul</u>      | Aug    | <