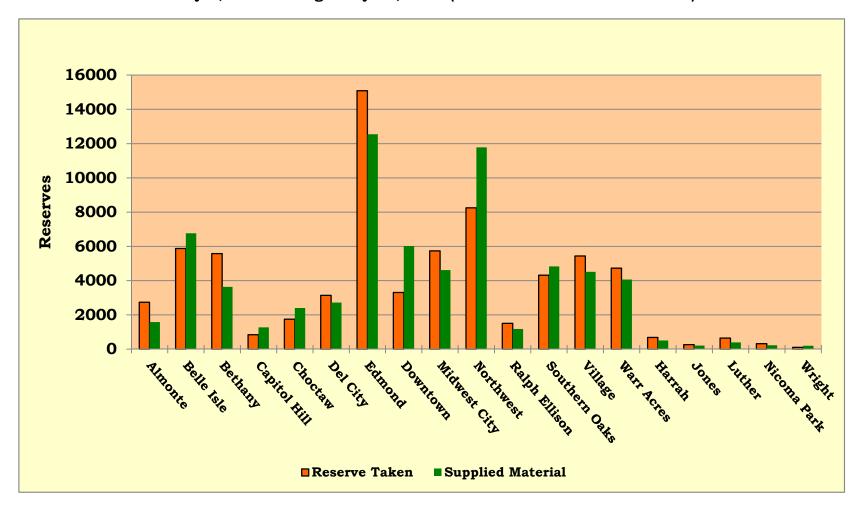

#### 4:30 – 4:40 pm INFORMATION REPORTS

- ➤ Document #19 MLS July 2014 Library Visits
- ➤ Document #20 MLS July 2014 Circulation Report
- ➤ Document #21 MLS July 2014 Computer Usage Report
- ➤ Document #22 MLS July 2014 System Reserve Report