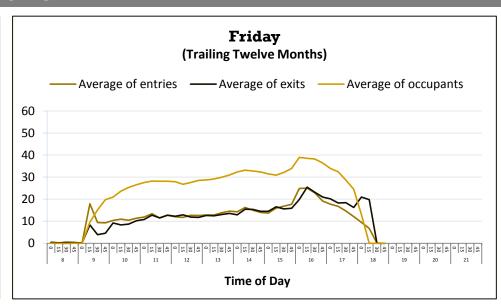

www.tax.ok.gov

If the sales tax permit at this location becomes invalid then all associated permits will become invalid. If the business changes location or ownership or is discontinued for any reason, this permit must be returned to the Oklahoma Tax Commission for cancellation WITH AN EXPLANATION ON THE REVERSE SIDE.

Sales Account ID STS-10135359-0.

Site Permit Numb

1551777792

Business Location Industry Code City Code Effective Expires
THE IGUANA CAFE
6482 AVONDALE DR
OKLAHOMA CITY OK 73116

Industry Code City Code Effective Expires
7221
5521

May 2, 2008

May 2, 2017

PLEASE POST IN CONSPICUOUS PLACE

Thomas Kemp Jr., Chairman Jerry Johnson, Vice-Chairman Dawn Cash, Secretary-Member

# **System Summary**

#### **Visits by Library**



### Visits by Month



## Visits Profile: BI









|    |              |                 |        |            |                |         | 2040       | _          |            |            |        |        |         |                 |
|----|--------------|-----------------|--------|------------|----------------|---------|------------|------------|------------|------------|--------|--------|---------|-----------------|
|    |              |                 |        |            |                |         | Data       |            |            |            |        |        |         |                 |
|    |              |                 |        |            | July 1, 2014 - | -       |            |            |            |            |        |        |         |                 |
|    |              | <u>Jul</u>      | Aug