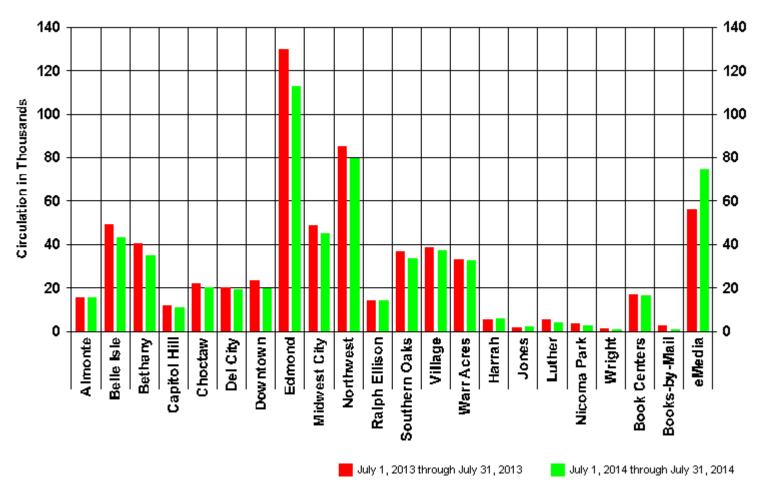

5    |
|     | FY15 | 271,428    | -          | -          | -            | -              | -              | -              | -          | -          | -          | -          | -          | 271,428    |
|     | %    | -7.9%      |            |            |              |                |                |                |            |            |            |            |            | -7.9%      |
|     |      |            |            |            |              |                |                |                |            |            |            |            |            |            |

MLC - August 28 , 2014 MLS - July 2014 Library Visits Report Prepared by: Planning Services

# **Circulation Gains and Losses**

July 1, 2014 through July 31, 2014 (8.33% of the 14-15 Fiscal Year)



# **Circulation Gains and Losses**

July 1, 2014 through July 31, 2014 (8.33% of the 14-15 Fiscal Year)

| JULY 31, 2014 |          | ADULT<br>MONTH                  | ADULT<br><u>YEAR</u>            | JUVENILE<br>MONTH              | JUVENILE<br><u>YEAR</u>         | TOTAL<br>MONTH                     | TOTAL<br>YEAR                      | <u>%</u> |
|---------------|----------|---------------------------------|---------------------------------|--------------------------------|---------------------------------|------------------------------------|------------------------------------|----------|
| Almonte       | 14<br>15 | 9873<br>10595<br><b>722</b>     | 9873<br>10595<br><b>722</b>     | 5436<br>4911<br><b>-525</b>    | 5436<br>4911<br><b>-525</b>     | 15309<br>15506<br><b>197</b>