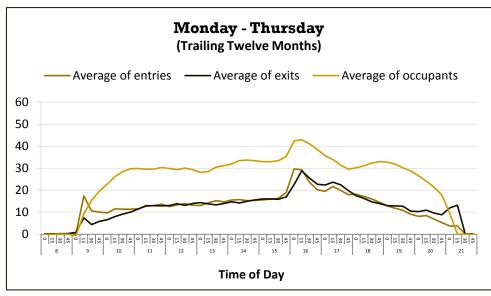

t www.tax.ok.gov

If the sales tax permit at this location becomes invalid then all associated permits will become invalid. If the business changes location or ownership or is discontinued for any reason, this permit must be returned to the Oklahoma Tax Commission for cancellation WITH AN EXPLANATION ON THE REVERSE SIDE.

Sales Account ID STS-10135359-0.

Site Permit Numb

1551777792

Business Location Industry Code City Code Effective Expires
THE IGUANA CAFE
6482 AVONDALE DR
OKLAHOMA CITY OK 73116

Industry Code City Code Effective Expires
7221
5521

May 2, 2008

May 2, 2017

PLEASE POST IN CONSPICUOUS PLACE

Thomas Kemp Jr., Chairman Jerry Johnson, Vice-Chairman Dawn Cash, Secretary-Member

# **System Summary**

#### **Visits by Library**



### Visits by Month



## Visits Profile: BI









|    |              |                 |        |            |                |         | 2040       | _          |            |            |        |        |         |                 |
|----|--------------|-----------------|--------|------------|----------------|---------|------------|------------|------------|------------|--------|--------|---------|-----------------|
|    |              |                 |        |            |                |         | Data       |            |            |            |        |        |         |                 |
|    |              |                 |        |            | July 1, 2014 - | -       |            |            |            |            |        |        |         |                 |
|    |              | <u>Jul</u>      | Aug