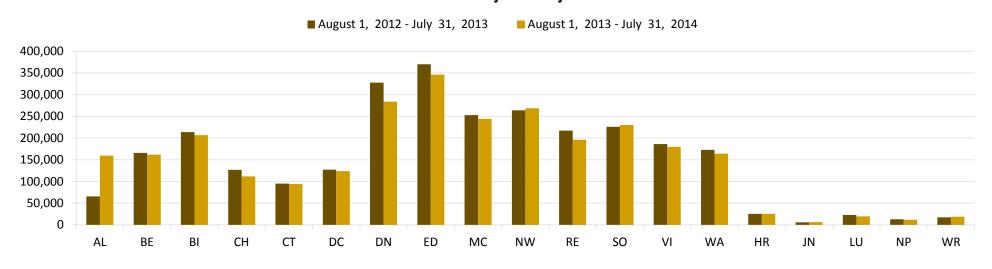

s for violation of the Oklahoma Sales Tax code at www.tax.ok.gov

If the sales tax permit at this location becomes invalid then all associated permits will become invalid. If the business changes location or ownership or is discontinued for any reason, this permit must be returned to the Oklahoma Tax Commission for cancellation WITH AN EXPLANATION ON THE REVERSE SIDE.

Sales Account ID STS-10135359-0.

Site Permit Numb

1551777792

Business Location Industry Code City Code Effective Expires
THE IGUANA CAFE
6482 AVONDALE DR
OKLAHOMA CITY OK 73116

Industry Code City Code Effective Expires
7221
5521

May 2, 2008

May 2, 2017

PLEASE POST IN CONSPICUOUS PLACE

Thomas Kemp Jr., Chairman Jerry Johnson, Vice-Chairman Dawn Cash, Secretary-Member

# **System Summary**

#### **Visits by Library**



### Visits by Month



## Visits Profile: BI









|    |              |                 |        |            |                |         | 2040       | _          |            |            |        |        |         |                 |
|----|--------------|-----------------|--------|------------|----------------|---------|------------|------------|------------|------------|--------|--------|---------|-----------------|
|    |              |                 |        |            |                |         | Data       |            |            |            |        |        |         |                 |
|    |              |                 |        |            | July 1, 2014 - | -       |            |            |            |            |        |        |         |