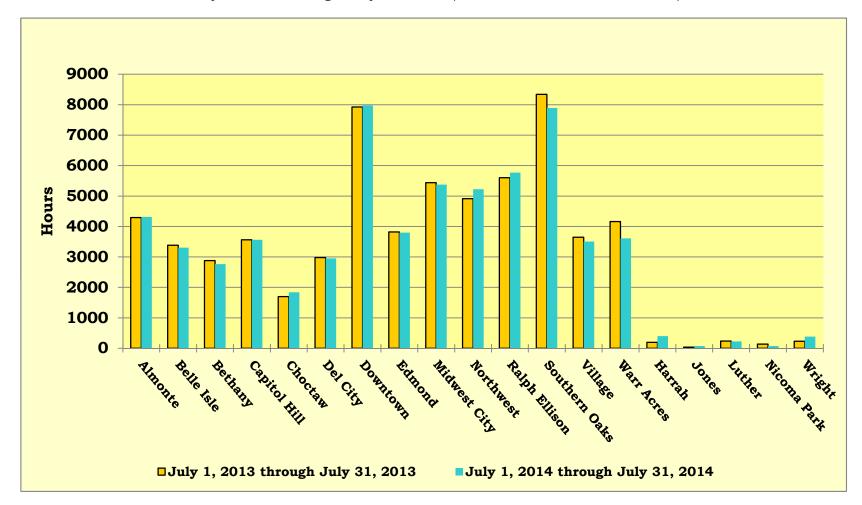

#### 4:30 – 4:40 pm INFORMATION REPORTS

- ➤ Document #19 MLS July 2014 Library Visits
- ➤ Document #20 MLS July 2014 Circulation Report
- ➤ Document #21 MLS July 2014 Computer Usage Report
- ➤ Document #22 MLS July 2014 System Reserve Report