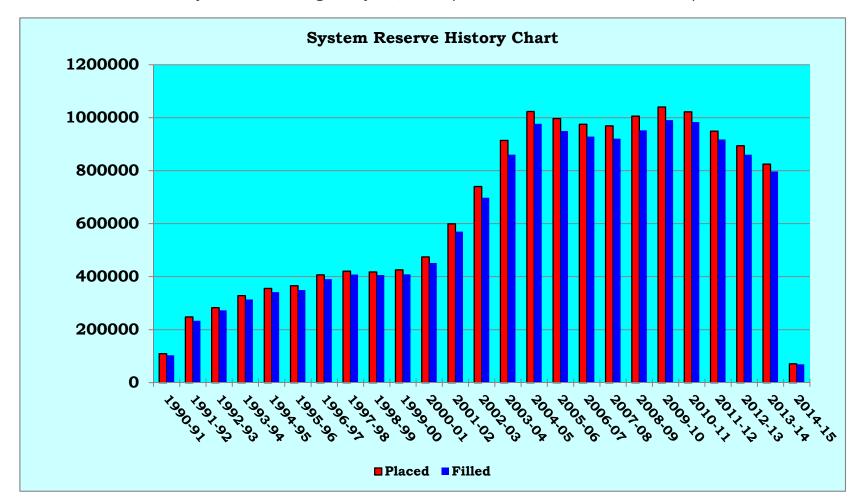

#### 4:30 – 4:40 pm INFORMATION REPORTS

- ➤ Document #19 MLS July 2014 Library Visits
- ➤ Document #20 MLS July 2014 Circulation Report
- ➤ Document #21 MLS July 2014 Computer Usage Report
- ➤ Document #22 MLS July 2014 System Reserve Report