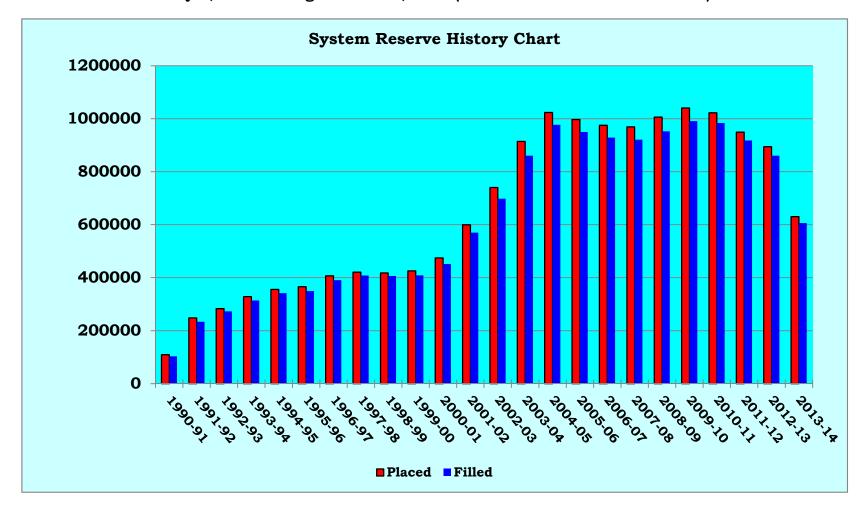

| -19.5 | -100           | -37.0 | -59.20             | -36.9 |
| TOTAL         | 13 | 825                |        | 14,766          |       | 13,463.33           |       | 10,385            |       | 128,502        |       | 108,786.03         |       |
|               | 14 | 698                |        | 13,934          |       | 12,715.44           |       | 10,903            |       | 137,760        |       | 116,576.48         |       |
|               |    | -127               | -15.4  | -832            | -5.6  | -747.89             | -5.6  | 518               | 5.0   | 9,258          | 7.2   | 7,790.45           | 7.2   |

MLC - April 17, 2014

### **System Reserve Report**



### **System Reserve Report**

July 1, 2013 through March 31, 2014 (75.00% of the 13-14 Fiscal Year)



### **System Reserves Report**

|               |    | Month  | Year    |       | Month  | Year    |       |
|---------------|----|--------|---------|-------|--------|---------|-------|
|               |    | Placed | Placed  | %     | Filled | Filled  | %     |
| ALMONTE       | 13 | 2,448  | 4,154   |       | 2,118  | 3,387   |       |
|               | 14 | 2,647  | 24,420  |       | 2,404  | 22,799  |       |
|               |    | 199    | 20,266  | 487.9 | 286    | 19,412  | 573.1 |
| BELLE ISLE    | 13 | 6,299  | 64,872  |       | 5,856  | 62,038  |       |
|               | 14 | 5,881  | 50,691  |       | 5,463  | 48,947  |       |
|               |    | -418   | -14,181 | -21.9 | -393   | -13,091 | -21.1 |
| BETHANY       | 13 | 5,604  | 51,600  |       | 5,280  | 48,529  |