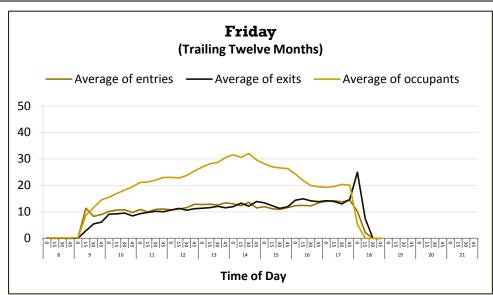

#### 4:15 – 4:30 pm INFORMATION REPORTS

- ➤ Document #94 MLS March 2014 Library Visits
- ➤ Document #95 MLS March 2014 Circulation Report
- Document #96 MLS March 2014 Computer Usage Report
- Document #97 MLS March 2014 System Reserve Report