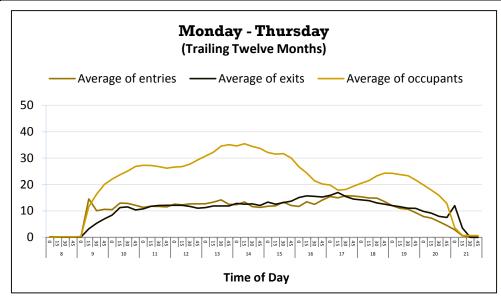

#### 4:15 – 4:30 pm INFORMATION REPORTS

- ➤ Document #94 MLS March 2014 Library Visits
- ➤ Document #95 MLS March 2014 Circulation Report
- Document #96 MLS March 2014 Computer Usage Report
- Document #97 MLS March 2014 System Reserve Report