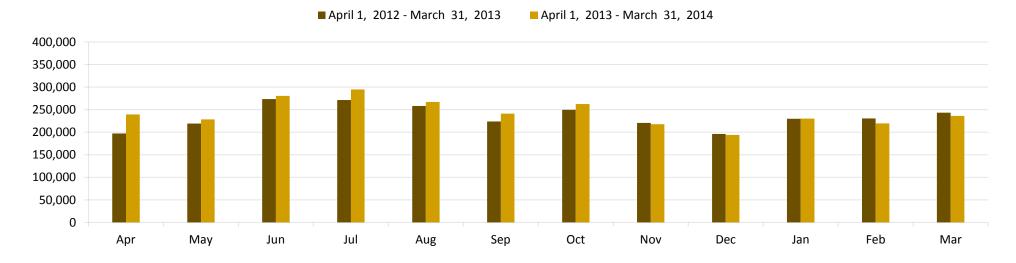

#### 4:15 – 4:30 pm INFORMATION REPORTS

- ➤ Document #94 MLS March 2014 Library Visits
- ➤ Document #95 MLS March 2014 Circulation Report
- Document #96 MLS March 2014 Computer Usage Report
- Document #97 MLS March 2014 System Reserve Report