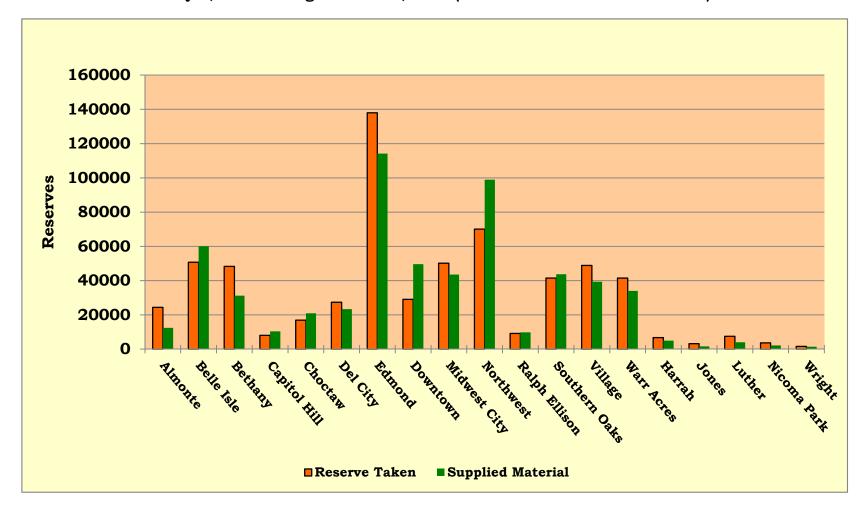

|                    | .0     | -5              | -38.5 | -4.42               | -48.5 | -8                | -19.5 | -100           | -37.0 | -59.20             | -36.9 |
| TOTAL         | 13 | 825                |        | 14,766          |       | 13,463.33           |       | 10,385            |       | 128,502        |       | 108,786.03         |       |
|               | 14 | 698                |        | 13,934          |       | 12,715.44           |       | 10,903            |       | 137,760        |       | 116,576.48         |       |
|               |    | -127               | -15.4  | -832            | -5.6  | -747.89             | -5.6  | 518               | 5.0   | 9,258          | 7.2   | 7,790.45           | 7.2   |

MLC - April 17, 2014

### **System Reserve Report**



### **System Reserve Report**

July 1, 2013 through March 31, 2014 (75.00% of the 13-14 Fiscal Year)



### **System Reserves Report**

|               |    | Month  | Year    |       | Month  | Year    |       |
|---------------|----|--------|---------|-------|--------|---------|-------|
|               |    | Placed | Placed  | %     | Filled | Filled  | %     |
| ALMONTE       | 13 | 2,448  | 4,154   |       | 2,118  | 3,387   |       |
|               | 14 | 2,647  | 24,420  |       | 2,404  | 22,799  |       |
|               |    | 199    | 20,266  | 487.9 | 286    | 19,412  | 573.1 |
| BELLE ISLE    | 13 | 6,299  | 64,872  |       | 5,856  | 62,038  |       |
|               | 14 | 5,881  | 50,691  |       | 5,463  | 48,947  |       |
|               |    | -418   | -14,181 | -21.