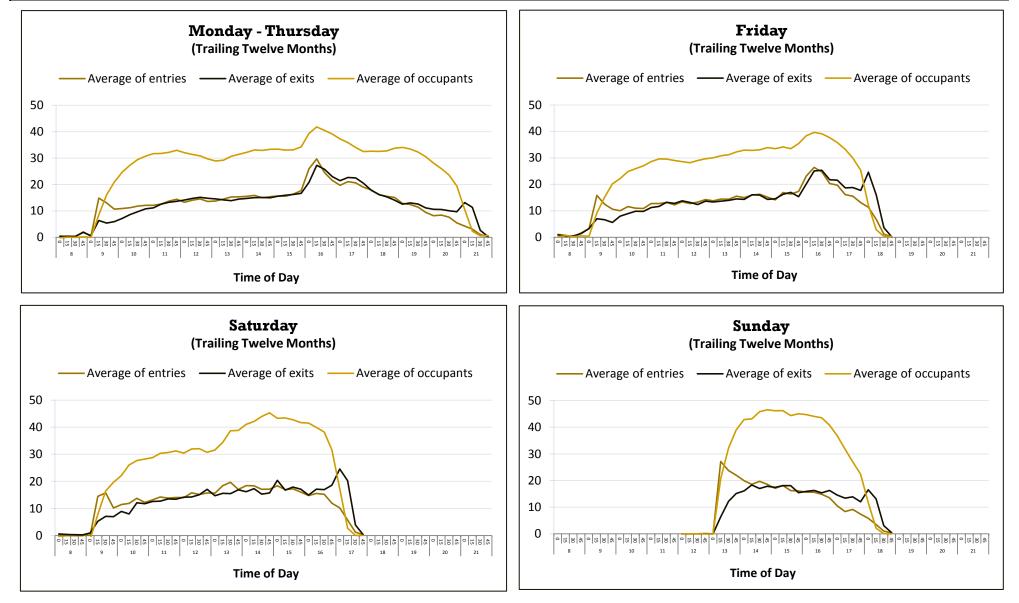

following:
  - A) First offense: a verbal warning from Library management.
  - B) Second offense: customer will be asked to leave the building.
  - C) Third offense: the Executive Director may suspend the customer's library privileges based on the documented violations.

WR

## **Library Visits Report**

System Summary

#### **Visits by Library**

February 1, 2012 - January 31, 2013 February 1, 2013 - January 31, 2014 400,000 350,000 300,000 250,000 200,000 150,000 100,000 50,000

**Visits by Month** 

NW

RE

SO

VI

WA

HR

JN

LU

NP

February 1, 2012 - January 31, 2013 February 1, 2013 - January 31, 2014



MLC - February 20, 2014 MLS - January 2014 Library Visits Report

0

AL

ΒE

BI

CH

СТ

DC

DN

ED

Prepared by: Planning Services Page 1 of 4

MC

# **Library Visits Report**





MLC - February 20 , 2014 MLS - January 2014 Library Visits Report

# **Library Visits Report**

| Data |
|------|
|------|

|    |             |        |        | Ju     | ıly 1, 2013 - Ja | anuary 31, 20 | )14 (58.33% o | of the 13-14 Fi | scal Year) |        |             |        |          |                  |
|----|-------------|--------|--------|--------|------------------|---------------|---------------|-----------------|------------|--------|-------------|--------|----------|------------------|
|    |             | Jul    | Aug    | Sep    | Oct              | Nov           | Dec           | Jan             | Feb        | Mar    | Apr         | May    | Jun      | FYTD Total       |
| AL | FY13        | -      | -      | -      | -                | -             | -             |