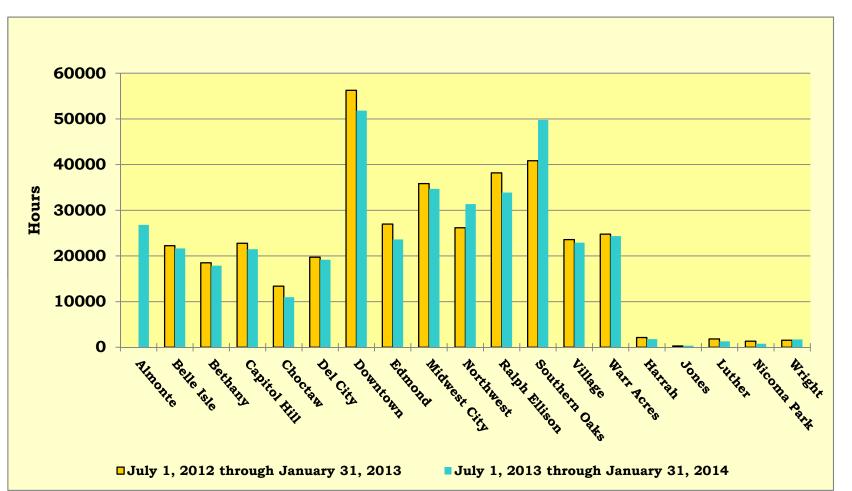

b>    | 2.2      |
| Books-by-Mail      | 13<br>14 | 2131<br>2045<br>- <b>86</b>      | 15044<br>16106<br><b>1062</b>       | 0<br>0<br><b>0</b>             | 0<br>0<br><b>0</b>                 | 2131<br>2045<br>- <b>86</b>      | 15044<br>16106<br><b>1062</b>      | 7.1      |
| eMedia             | 13<br>14 | 51503<br>67460<br><b>15957</b>   | 295653<br>391382<br><b>95729</b>    | 0<br>0<br><b>0</b>             | 0<br>0<br><b>0</b>                 | 51503<br>67460<br><b>15957</b>   | 295653<br>391382<br><b>95729</b>   | 32.4     |
| TOTALS             | 13<br>14 | 380158<br>377236<br><b>-2922</b> | 2615542<br>2611909<br>- <b>3633</b> | 169242<br>169673<br><b>431</b> | 1266254<br>1324631<br><b>58377</b> | 549400<br>546909<br><b>-2491</b> | 3881796<br>3936540<br><b>54744</b> | 1.4      |



Total Computer Hours Used by Library July 1, 2013 through January 31, 2014 (58.33% of the 13-14 Fiscal Year) This page is intentionally blank

#### **Total Computer Usage**

|              | FY | Month<br>Customers | %     | Month<br>Visits | %     | Month<br>Hours Used | %     | Year<br>Customers | %     | Year<br>Visits | %     | Year<br>Hours Used | %     |
|--------------|----|--------------------|-------|-----------------|-------|---------------------|-------|-------------------|-------|----------------|-------|--------------------|-------|
| ALMONTE      | 13 |                    |       |                 |       | .00                 |       |                   |       |                |       | .00                |       |
|              | 14 | 244                |       | 3,670