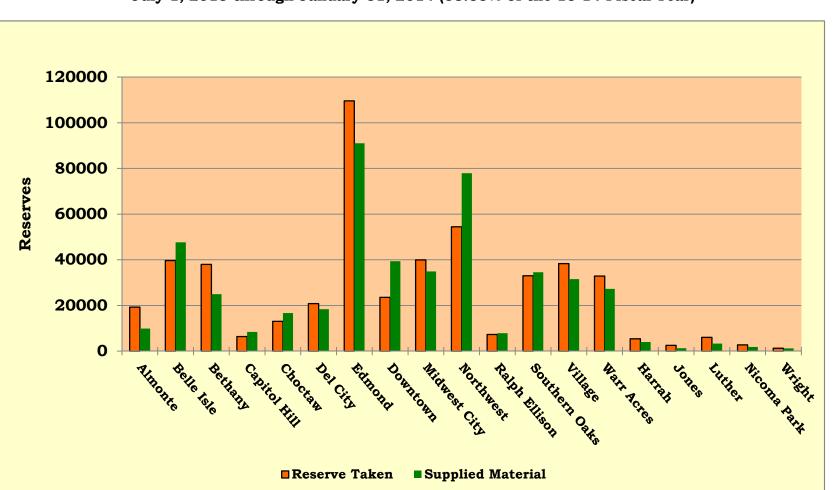

#### 4:30 – 4:45 pm INFORMATION REPORTS

- Document #76 MLS January 2014 Library Visits
- Document #77 MLS January 2014 Circulation Report
- Document #78 MLS January 2014 Computer Usage Report
- Document #79 MLS January 2014 System Reserve Report

**VIII.** Mrs. Cory called on Mrs. Morris to present the Information Reports.

- Document #67 MLS December 2013 Library Visits
- Document #68 MLS December 2013 Circulation Report
- Document #69 MLS December 2013 Computer Usage Report
- ✤ Document #70 MLS December 2013 System Reserve Report