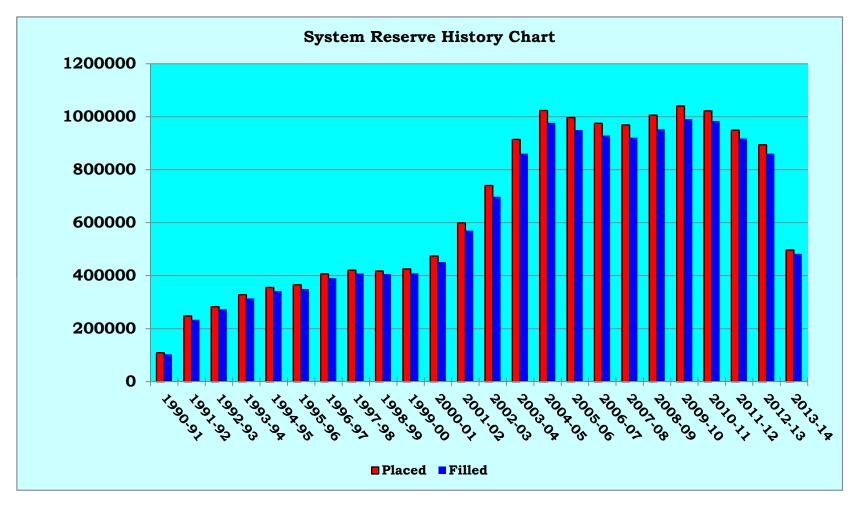

#### 4:30 – 4:45 pm INFORMATION REPORTS

- Document #76 MLS January 2014 Library Visits
- Document #77 MLS January 2014 Circulation Report
- Document #78 MLS January 2014 Computer Usage Report
- Document #79 MLS January 2014 System Reserve Report

**VIII.** Mrs. Cory called on Mrs. Morris to present the Information Reports.

- Document #67 MLS December 2013 Library Visits
- Document #68 MLS December 2013 Circulation Report
- Document #69 MLS December 2013 Computer Usage Report
- ✤ Document #70 MLS December 2013 System Reserve Report