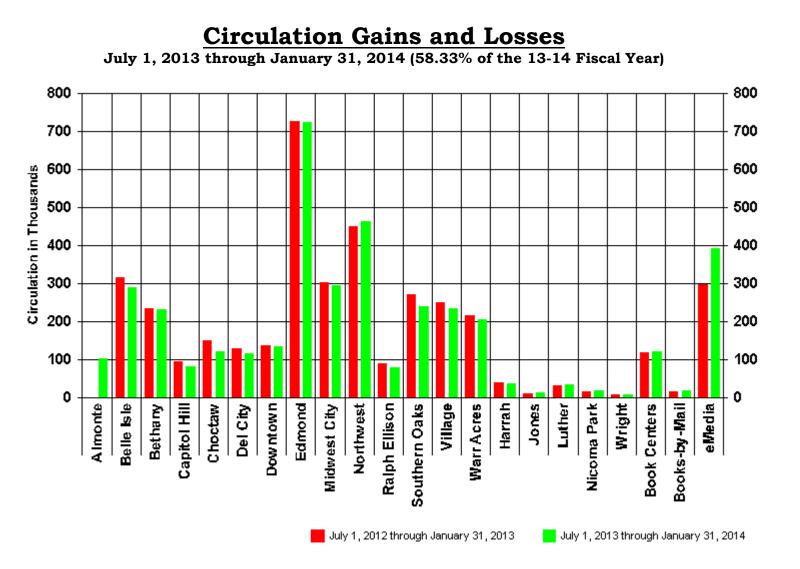

| -13.1%        | 31.8%          | I            |         |            |         |            | -1.9%      |
| SYS | FY13 | 271,465    | 258,373 | 223,894    | 249,647         | 220,680      | 196,115       | 229,736        | 230,725      | 243,481 | 239,389    | 228,402 | 280,442    | 1,649,911  |
|     | FY14 | 294,815    | 266,935 | 241,378    | 262,478         | 217,687      | 193,934       | 230,043        | -            | -       | -          | -       | -          | 1,707,270  |
|     | %    | 8.6%       | 3.3%    | 7.8%       | 5.1%            | -1.4%        | -1.1%         | 0.1%           |              |         |            |         |            | 3.5%       |

MLC - February 20 , 2014 MLS - January 2014 Library Visits Report Prepared by: Planning Services Page 4 of 4



Prepared by: Information Technology Page 1 of 3

#### **Circulation Gains and Losses**

July 1, 2013 through January 31, 2014 (58.33% of the 13-14 Fiscal Year)

| JANUARY 31, 2014 |          | ADULT<br><u>MONTH</u>          | ADULT<br><u>YEAR</u>               | JUVENILE<br><u>MONTH</u>       | JUVENILE<br><u>YEAR</u>          | TOTAL<br><u>MONTH</u>          | TOTAL<br><u>YEAR</u>               | <u>%</u> |
|------------------|----------|--------------------------------|------------------------------------|--------------------------------|----------------------------------|--------------------------------|------------------------------------|----------|
| Almonte          | 13<br>14 | 0<br>8680<br><b>8680</b>       | 0<br>62837<br><b>62837</b>         | 0<br>5103<br><b>5103</b>       |