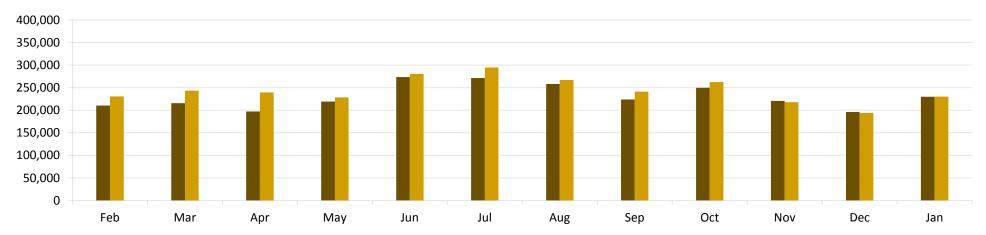

itten warning from his/her supervisor.
  - C) Third offense: further disciplinary action, possible employee dismissal.
- 6) Penalties for Library customer violations will include the following:
  - A) First offense: a verbal warning from Library management.
  - B) Second offense: customer will be asked to leave the building.
  - C) Third offense: the Executive Director may suspend the customer's library privileges based on the documented violations.

WR

## **Library Visits Report**

System Summary

#### **Visits by Library**

February 1, 2012 - January 31, 2013 February 1, 2013 - January 31, 2014 400,000 350,000 300,000 250,000 200,000 150,000 100,000 50,000

**Visits by Month** 

NW

RE

SO

VI

WA

HR

JN

LU

NP

February 1, 2012 - January 31, 2013 February 1, 2013 - January 31, 2014



MLC - February 20, 2014 MLS - January 2014 Library Visits Report

0

AL

ΒE

BI

CH

СТ

DC

DN

ED

Prepared by: Planning Services Page 1 of 4

MC

# **Library Visits Report**





MLC - February 20 , 2014 MLS - January 2014 Library Visits Report

# **Library Visits Report**

| Data |
|------|
|------|

|    |             |        |        | Ju     | ıly 1, 2013 - Ja | anuary 31, 20 | )14 (58.33% o | of the 13-14 Fi | scal Year) |        |             |        |          |                  |
|----|-------------|--------|--------|--------|------------------|---------------|---------------|-----------------|------------|--------|-------------|--------|----------|------------------|
|    |             | Jul    | Aug    | Sep    | Oct              | Nov           | Dec           | Jan