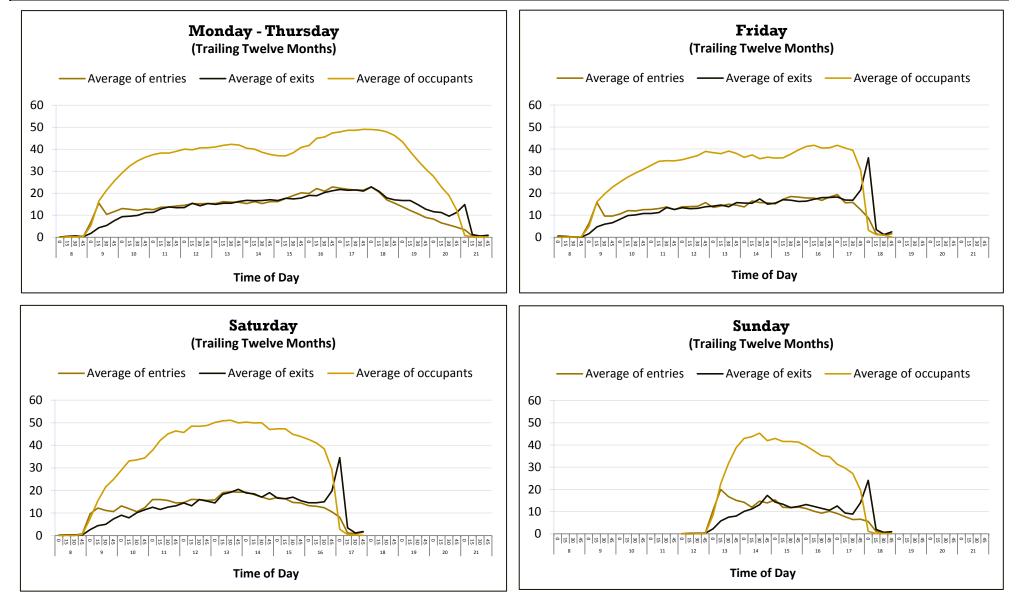

#### 4:30 – 4:45 pm INFORMATION REPORTS

- Document #67 MLS December 2013 Library Visits
- Document #68 MLS December 2013 Circulation Report
- Document #69 MLS December 2013 Computer Usage Report
- Document #70 MLS December 2013 System Reserve Report