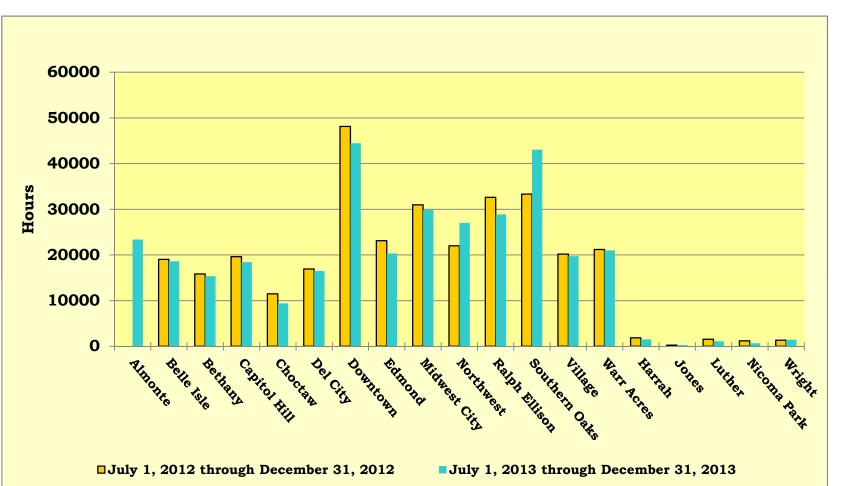

<b>1883</b>    | 1.9      |
| Books-by-Mail    | 13<br>14 | 1936<br>1799<br><b>-137</b>     | 12913<br>14061<br><b>1148</b>     | 0<br>0<br><b>0</b>               | 0<br>0<br><b>0</b>                 | 1936<br>1799<br><b>-137</b>      | 12913<br>14061<br><b>1148</b>      | 8.9      |
| eMedia           | 13<br>14 | 42177<br>57791<br><b>15614</b>  | 244150<br>323922<br><b>79772</b>  | 0<br>0<br><b>0</b>               | 0<br>0<br><b>0</b>                 | 42177<br>57791<br><b>15614</b>   | 244150<br>323922<br><b>79772</b>   | 32.7     |
| TOTALS           | 13<br>14 | 343242<br>349824<br><b>6582</b> | 2235384<br>2234673<br><b>-711</b> | 141596<br>152457<br><b>10861</b> | 1097012<br>1154958<br><b>57946</b> | 484838<br>502281<br><b>17443</b> | 3332396<br>3389631<br><b>57235</b> | 1.7      |



Total Computer Hours Used by Library July 1, 2013 through December 31, 2013 (50.00% of the 13-14 Fiscal Year)

MLC - January 16, 2014 MLS - December 2013 Total Computer Usage This page is intentionally blank

#### **Total Computer Usage**

July 1, 2013 through December 31, 2013 (50.00% of the 13-14 Fiscal Year)

|              | FY | Month<br>Customers | %     | Month<br>Visits | %     | Month<br>Hours Used | %     | Year<br>Customers | %     | Year<br>Visits | %     | Year<br>Hours Used | %     |
|--------------|----|--------------------|-------|-----------------|-------|---------------------|-------|-------------------|-------|----------------|-------|--------------------|-------|
| ALMONTE      | 13 |                    |       |                 |       | .00                 |       |