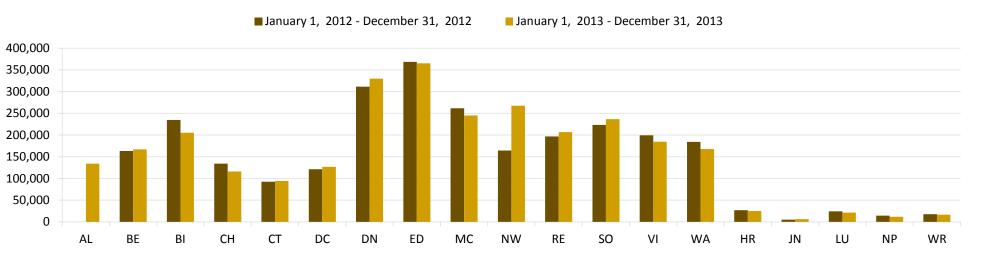

#### 4:30 – 4:45 pm INFORMATION REPORTS

- Document #67 MLS December 2013 Library Visits
- Document #68 MLS December 2013 Circulation Report
- Document #69 MLS December 2013 Computer Usage Report
- Document #70 MLS December 2013 System Reserve Report