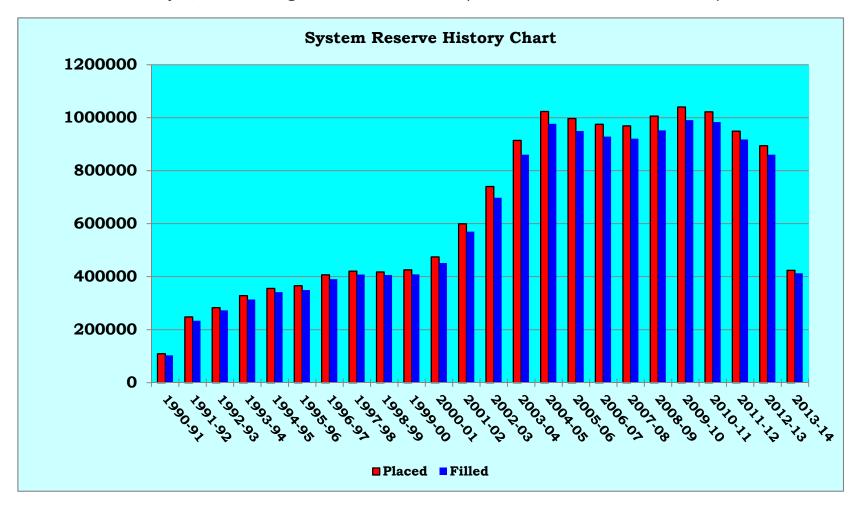

8,918             |       | 99,825         |       | 82,790.00          |       |
|               |    | -48                | -6.8  | -1,215          | -9.3  | -616.75             | -5.2  | 653               | 7.9   | 11,550         | 13.1  | 9,817.73           | 13.5  |

MLC - January 16, 2014

MLS - December 2013 Computer Usage by Minor Customers

Prepared by: Information Technology Page 8 of 8

#### 100000 90000 80000 70000 Reserves 60000 50000 40000 30000 20000 10000 Jones Hicoma Park ALTHOPHE ESTE AND ATTICATED AND CHERT OF CHERT O 0 Watt Actes Harran Supplied Material **Reserve** Taken

System Reserve Report

July 1, 2013 through December 31, 2013 (50.00% of the 13-14 Fiscal Year)

#### System Reserve Report

July 1, 2013 through December 31, 2013 (50.00% of the 13-14 Fiscal Year)



Prepared by: Information Technology Page 2 of 4

#### System Reserves Report

July 1, 2013 through December 31, 2013 (50.00% of the 13-14 Fiscal Year)

|               |    | Month  | Year    |       | Month  | Year   |       |
|---------------|----|--------|---------|-------|--------|--------|-------|
|               |    | Placed | Placed  | %     | Filled | Filled | %     |
| ALMONTE       | 13 |        |         |       |        |        |       |
|               | 14 | 2,366  | 16,516  |       | 2,339  | 15,529 |       |
|               |    | 2,366  | 16,516  |       | 2,339  | 15,529 |       |
| BELLE ISLE    | 13 | 6,164  | 44,817  |       | 6,140  | 43,132 |       |
|               | 14 | 4,724  | 33,862  |       | 5,040  | 33,261 |       |
|               |    | -1,440 | -10,95