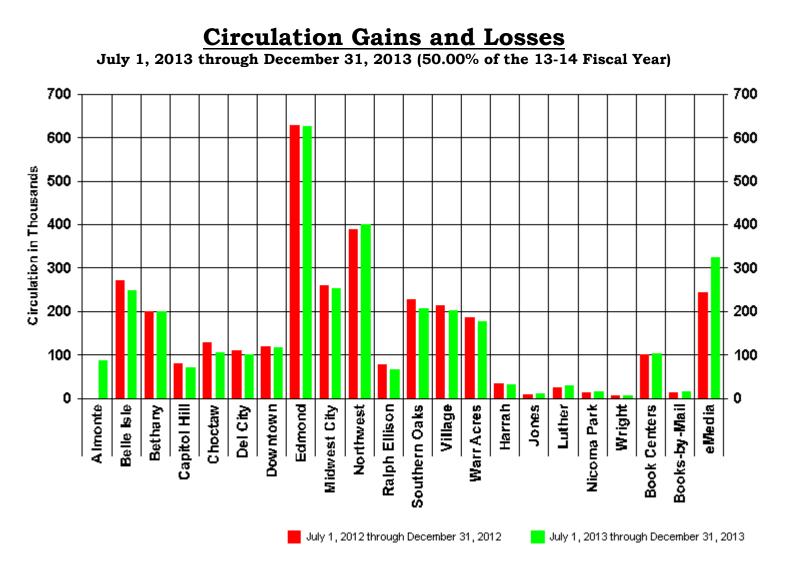

#### 4:30 – 4:45 pm INFORMATION REPORTS

- Document #67 MLS December 2013 Library Visits
- Document #68 MLS December 2013 Circulation Report
- Document #69 MLS December 2013 Computer Usage Report
- Document #70 MLS December 2013 System Reserve Report