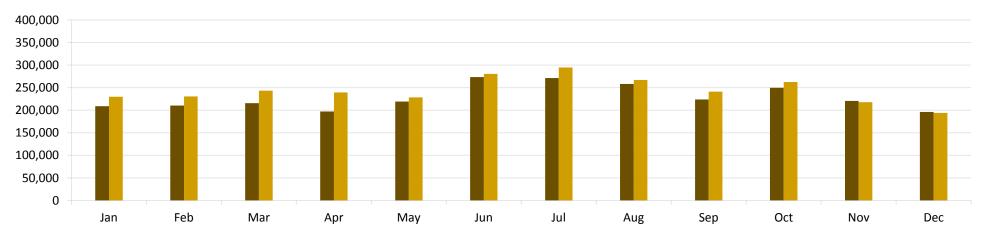

#### 4:30 – 4:45 pm INFORMATION REPORTS

- Document #67 MLS December 2013 Library Visits
- Document #68 MLS December 2013 Circulation Report
- Document #69 MLS December 2013 Computer Usage Report
- Document #70 MLS December 2013 System Reserve Report