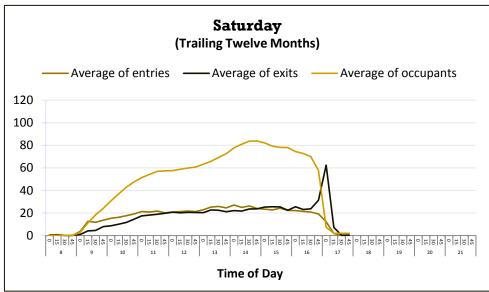

## 4:30 - 4:45 pm INFORMATION REPORTS

- ➤ Document #48 MLS October 2013 Library Visits
- ➤ Document #49 MLS October 2013 Circulation Report
- Document #50 MLS October 2013 Computer Usage Report
- ➤ Document #51 MLS October 2013 System Reserve Report