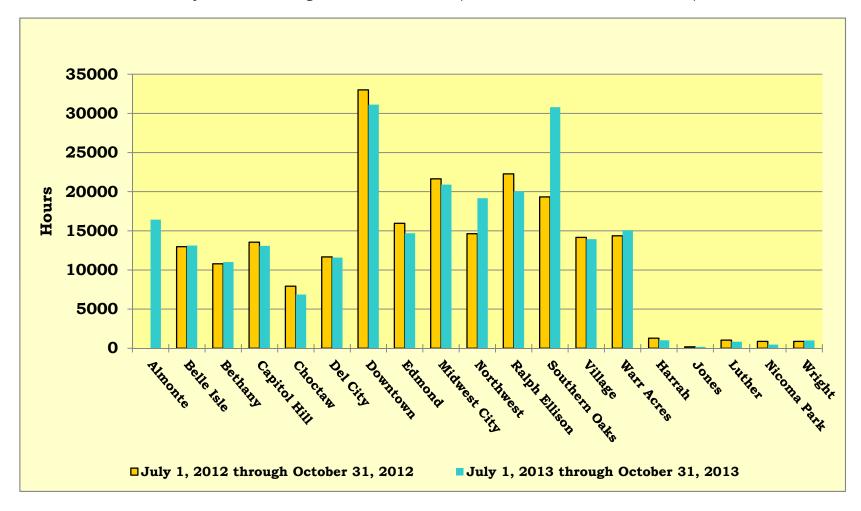

## 4:30 - 4:45 pm INFORMATION REPORTS

- ➤ Document #48 MLS October 2013 Library Visits
- ➤ Document #49 MLS October 2013 Circulation Report
- Document #50 MLS October 2013 Computer Usage Report
- ➤ Document #51 MLS October 2013 System Reserve Report