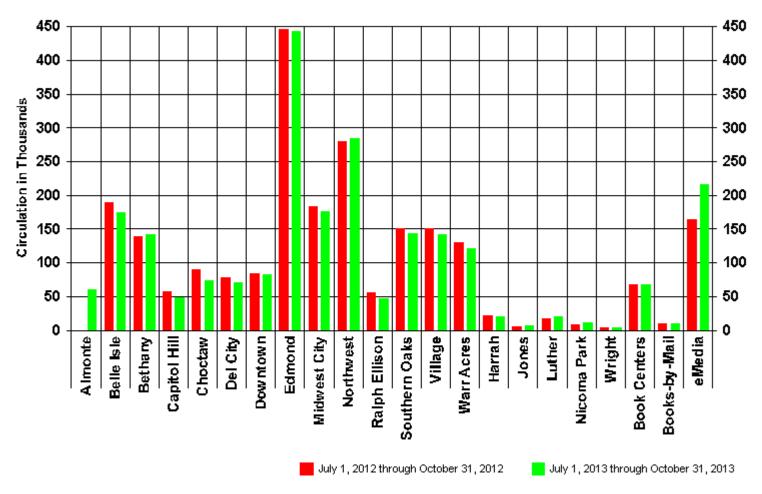

## 4:30 - 4:45 pm INFORMATION REPORTS

- ➤ Document #48 MLS October 2013 Library Visits
- ➤ Document #49 MLS October 2013 Circulation Report
- Document #50 MLS October 2013 Computer Usage Report
- ➤ Document #51 MLS October 2013 System Reserve Report