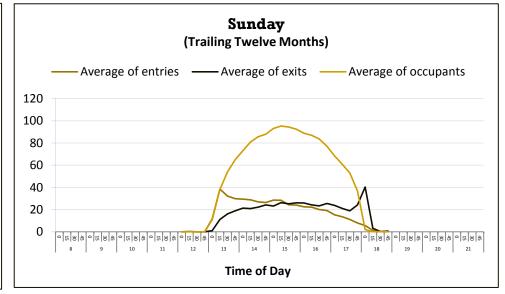

## 4:30 - 4:45 pm INFORMATION REPORTS

- ➤ Document #48 MLS October 2013 Library Visits
- ➤ Document #49 MLS October 2013 Circulation Report
- Document #50 MLS October 2013 Computer Usage Report
- ➤ Document #51 MLS October 2013 System Reserve Report