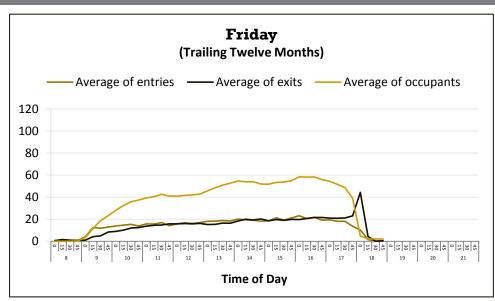

## 4:30 - 4:45 pm INFORMATION REPORTS

- ➤ Document #48 MLS October 2013 Library Visits
- ➤ Document #49 MLS October 2013 Circulation Report
- Document #50 MLS October 2013 Computer Usage Report
- ➤ Document #51 MLS October 2013 System Reserve Report