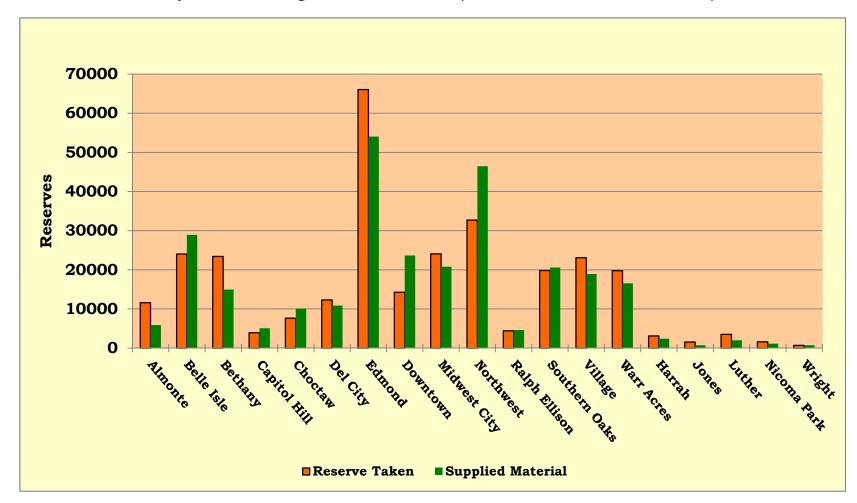

## 4:30 - 4:45 pm INFORMATION REPORTS

- ➤ Document #48 MLS October 2013 Library Visits
- ➤ Document #49 MLS October 2013 Circulation Report
- Document #50 MLS October 2013 Computer Usage Report
- ➤ Document #51 MLS October 2013 System Reserve Report