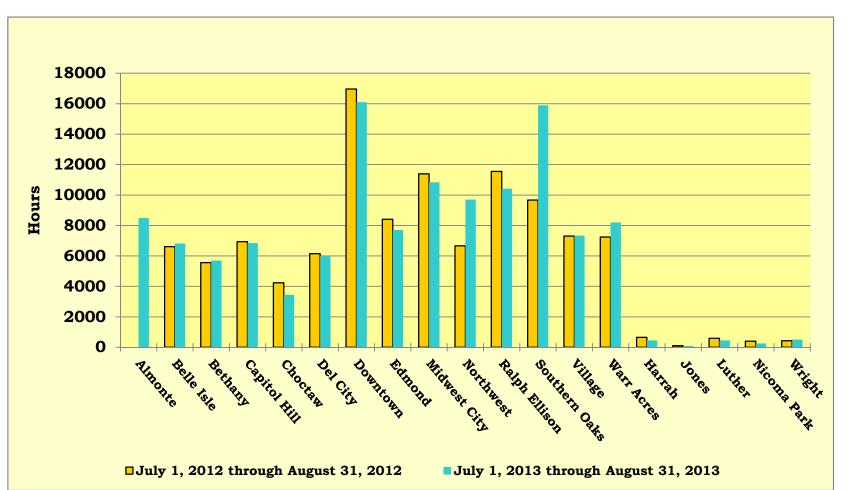

### 4:15 – 4:30 pm INFORMATION REPORTS

- Document #28 MLS August 2013 Library Visits
- Document #29 MLS August 2013 Circulation Report
- Document #30 MLS August 2013 Computer Usage Report
- Document #31 MLS August 2013 System Reserve Report