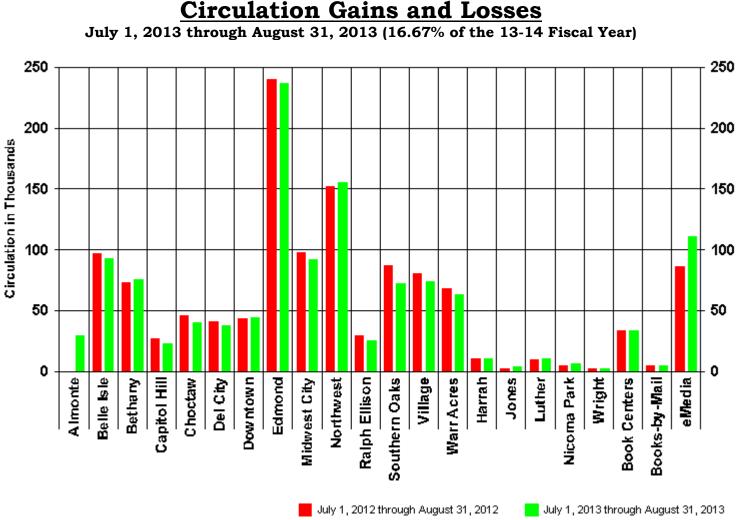

### 4:15 – 4:30 pm INFORMATION REPORTS

- Document #28 MLS August 2013 Library Visits
- Document #29 MLS August 2013 Circulation Report
- Document #30 MLS August 2013 Computer Usage Report
- Document #31 MLS August 2013 System Reserve Report