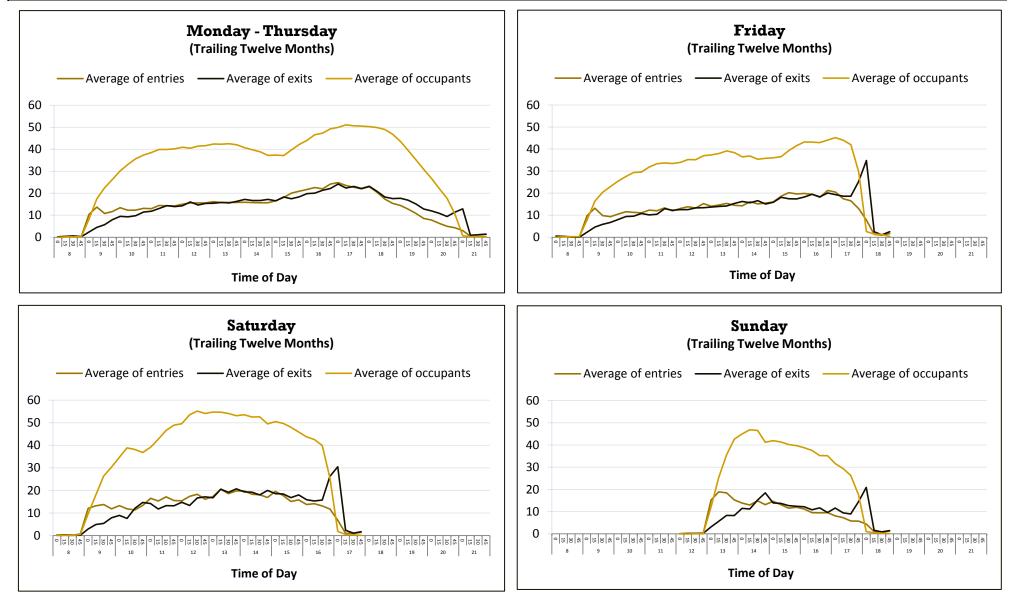

### 4:15 – 4:30 pm INFORMATION REPORTS

- Document #28 MLS August 2013 Library Visits
- Document #29 MLS August 2013 Circulation Report
- Document #30 MLS August 2013 Computer Usage Report
- Document #31 MLS August 2013 System Reserve Report