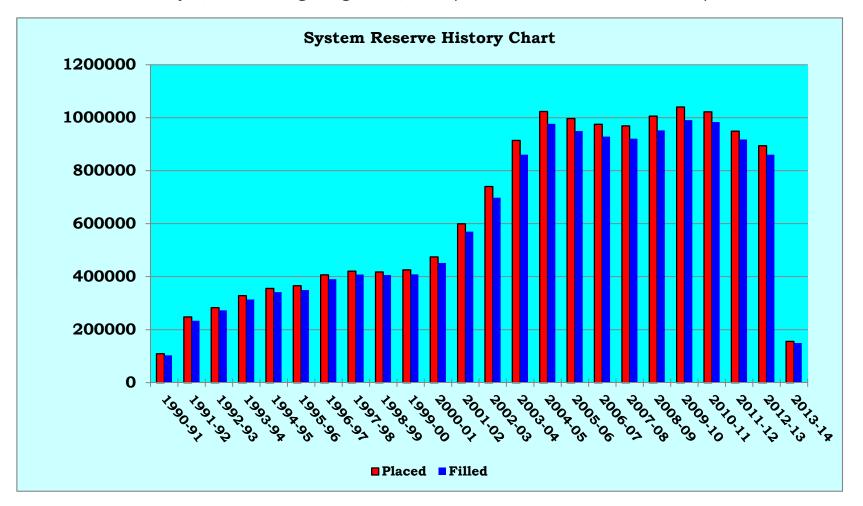

### 4:15 – 4:30 pm INFORMATION REPORTS

- Document #28 MLS August 2013 Library Visits
- Document #29 MLS August 2013 Circulation Report
- Document #30 MLS August 2013 Computer Usage Report
- Document #31 MLS August 2013 System Reserve Report

### Mrs. Judy Smith moved to accept the Revised Project Agreement. Mr. Tracy McDaniel seconded. No further discussion, motion passed unanimously.

- **IX.** Mrs. Cory called on Mrs. Morris to present the Information Reports.
  - Document #18 MLS July 2013 Library Visits
  - Document #19 MLS July 2013 Circulation Report
  - Document #20 MLS July 2013 Computer Usage Report
  - Document #21 MLS July 2013 System Reserve Report