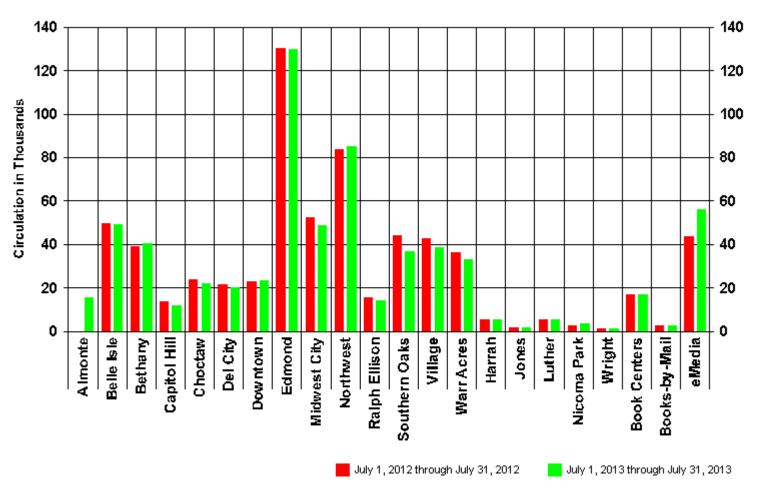

| 3.3%         |
| SYS | FY13      | 271,465    | 258,373 | 223,894    | 249,647      | 220,680 | 196,115    | 229,736        | 230,725    | 243,481    | 239,389    | 228,402    | 280,442    | 271,465      |
|     | FY14      | 294,815    | -       | -          | -            | -       | -          | -              | -          | -          | -          | -          | -          | 294,815      |
|     | %         | 8.6%       |         |            |              |         |            |                |            |            |            |            |            | 8.6%         |

MLC - August 22 , 2013 MLS - July 2013 Library Visits Report Prepared by: Planning Services

# **Circulation Gains and Losses**

July 1, 2013 through July 31, 2013 (8.33% of the 13-14 Fiscal Year)



# **Circulation Gains and Losses**

July 1, 2013 through July 31, 2013 (8.33% of the 13-14 Fiscal Year)

| JULY 31, 2013 |          | ADULT<br>MONTH                  | ADULT<br>YEAR                   | JUVENILE<br>MONTH              | JUVENILE<br><u>YEAR</u>         | TOTAL<br>MONTH                   | TOTAL<br>YEAR                    | <u>%</u> |
|---------------|----------|---------------------------------|---------------------------------|--------------------------------|---------------------------------|----------------------------------|----------------------------------|----------|
| Almonte       | 13<br>14 | 0<br>9873<br><b>9873</b>        | 0<br>9873<br><b>9873</b>        | 0<br>5436<br><b>5436</b>       | 0<br>5436<br><b>5436</b>        | 0<br>15309<br><b>15309</b>       | 0<br