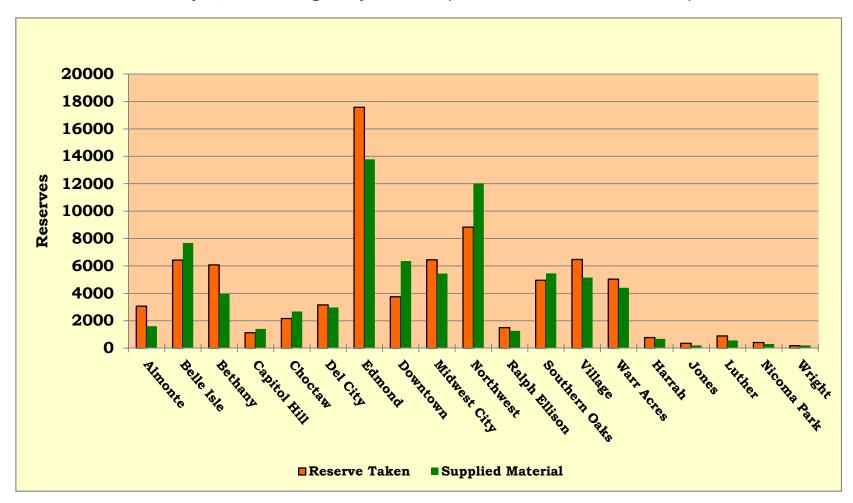

#### 4:25 – 4:45 pm INFORMATION REPORTS

- ➤ Document #18 MLS July 2013 Library Visits
- ➤ Document #19 MLS July 2013 Circulation Report
- ➤ Document #20 MLS July 2013 Computer Usage Report
- ➤ Document #21 MLS July 2013 System Reserve Report