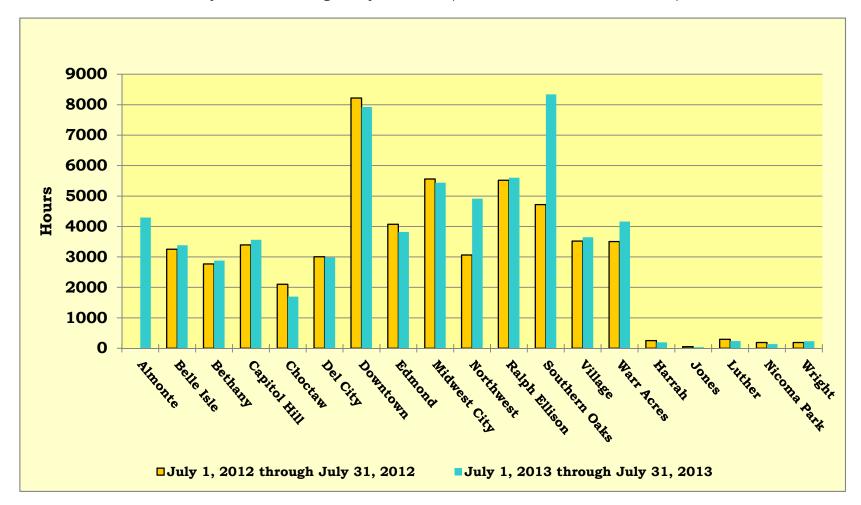

#### 4:25 – 4:45 pm INFORMATION REPORTS

- ➤ Document #18 MLS July 2013 Library Visits
- ➤ Document #19 MLS July 2013 Circulation Report
- ➤ Document #20 MLS July 2013 Computer Usage Report
- ➤ Document #21 MLS July 2013 System Reserve Report