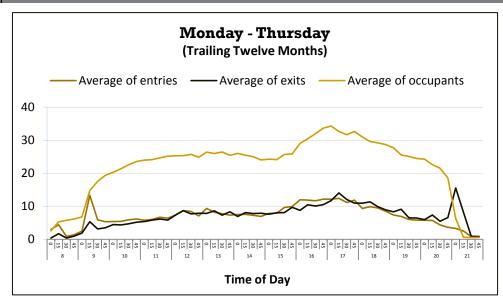

461    | -4.0  |
| NICOMA PARK | 12 | 506    | 6,561   |       | 435    | 6,277   |       |
|             | 13 | 395    | 6,002   |       | 410    | 5,902   |       |
|             |    | -111   | -559    | -8.5  | -25    | -375    | -6.0  |
| WRIGHT      | 12 | 210    | 3,251   |       | 207    | 3,191   |       |
|             | 13 | 142    | 2,520   |       | 143    | 2,451   |       |
|             |    | -68    | -731    | -22.5 | -64    | -740    | -23.2 |
| TOTAL       | 12 | 82,153 | 955,295 |       | 77,873 | 917,498 |       |
|             | 13 | 75,651 | 898,079 |       | 70,973 | 860,693 |       |
|             |    | -6,502 | -57,216 | -6.0  | -6,900 | -56,805 | -6.2  |

## **System Summary**

### **Visits by Library**



### **Visits by Month**



### **Visits Profile: AL**









|    |              |                  |                  |                  |                  | ]                  | Data               |                   |                    |                 |                  |                  |                 |                   |
|----|--------------|------------------|------------------|------------------|------------------|--------------------|--------------------|-------------------|--------------------|-----------------|------------------|------------------|-----------------|-------------------|
| •  |              |                  |                  | ]                | [uly 1, 2012 - ] | June 30, 2013      | (100.00% of        | the 12-13 Fisc    | cal Year)          |                 |                  |                  |