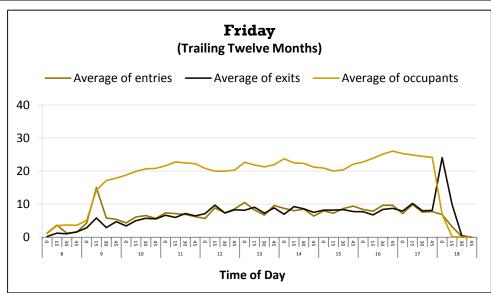

1    | -4.0  |
| NICOMA PARK | 12 | 506    | 6,561   |       | 435    | 6,277   |       |
|             | 13 | 395    | 6,002   |       | 410    | 5,902   |       |
|             |    | -111   | -559    | -8.5  | -25    | -375    | -6.0  |
| WRIGHT      | 12 | 210    | 3,251   |       | 207    | 3,191   |       |
|             | 13 | 142    | 2,520   |       | 143    | 2,451   |       |
|             |    | -68    | -731    | -22.5 | -64    | -740    | -23.2 |
| TOTAL       | 12 | 82,153 | 955,295 |       | 77,873 | 917,498 |       |
|             | 13 | 75,651 | 898,079 |       | 70,973 | 860,693 |       |
|             |    | -6,502 | -57,216 | -6.0  | -6,900 | -56,805 | -6.2  |

## **System Summary**

### **Visits by Library**



### **Visits by Month**



### **Visits Profile: AL**









|    |              |                  |                  |                  |                  | ]                  | Data               |                   |                    |                 |                  |                  |                 |                   |
|----|--------------|------------------|------------------|------------------|------------------|--------------------|--------------------|-------------------|--------------------|-----------------|------------------|------------------|-----------------|-------------------|
| •  |              |                  |                  | ]                | [uly 1, 2012 - ] | June 30, 2013      | (100.00% of        | the 12-13 Fisc    | cal Year)          |                 |                  |                  |