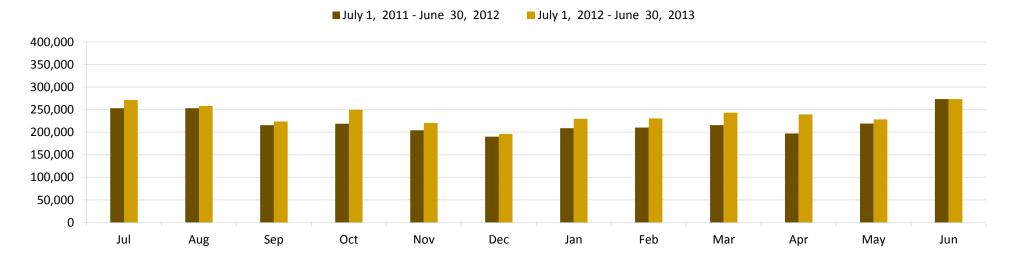

| -530    | -4.5  | -11    | -461    | -4.0  |
| NICOMA PARK | 12 | 506    | 6,561   |       | 435    | 6,277   |       |
|             | 13 | 395    | 6,002   |       | 410    | 5,902   |       |
|             |    | -111   | -559    | -8.5  | -25    | -375    | -6.0  |
| WRIGHT      | 12 | 210    | 3,251   |       | 207    | 3,191   |       |
|             | 13 | 142    | 2,520   |       | 143    | 2,451   |       |
|             |    | -68    | -731    | -22.5 | -64    | -740    | -23.2 |
| TOTAL       | 12 | 82,153 | 955,295 |       | 77,873 | 917,498 |       |
|             | 13 | 75,651 | 898,079 |       | 70,973 | 860,693 |       |
|             |    | -6,502 | -57,216 | -6.0  | -6,900 | -56,805 | -6.2  |

## **System Summary**

### **Visits by Library**



### **Visits by Month**



### **Visits Profile: AL**









|    |              |                  |                  |                  |                  | ]                  | Data               |                   |                    |                 |                  |                  |                 |                   |
|----|--------------|------------------|------------------|------------------|------------------|--------------------|--------------------|-------------------|--------------------|-----------------|------------------|------------------|-----------------|-------------------|
| •  |              |                  |                  | ]                | [uly 1, 2012 - ] | June 30, 2013      | (100.00% of        | the 12-13 Fisc    | cal Year)          |                 |