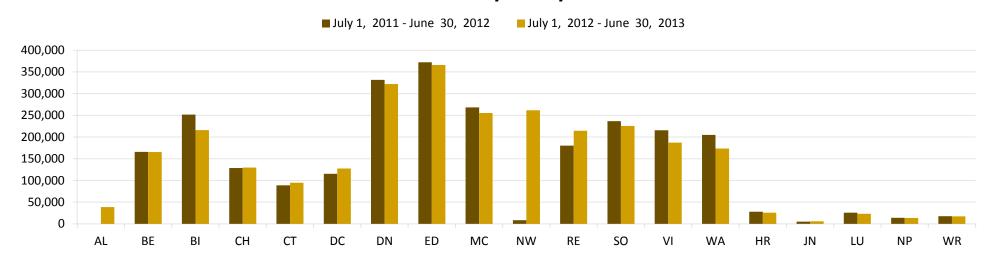

|    | -134   | -530    | -4.5  | -11    | -461    | -4.0  |
| NICOMA PARK | 12 | 506    | 6,561   |       | 435    | 6,277   |       |
|             | 13 | 395    | 6,002   |       | 410    | 5,902   |       |
|             |    | -111   | -559    | -8.5  | -25    | -375    | -6.0  |
| WRIGHT      | 12 | 210    | 3,251   |       | 207    | 3,191   |       |
|             | 13 | 142    | 2,520   |       | 143    | 2,451   |       |
|             |    | -68    | -731    | -22.5 | -64    | -740    | -23.2 |
| TOTAL       | 12 | 82,153 | 955,295 |       | 77,873 | 917,498 |       |
|             | 13 | 75,651 | 898,079 |       | 70,973 | 860,693 |       |
|             |    | -6,502 | -57,216 | -6.0  | -6,900 | -56,805 | -6.2  |

## **System Summary**

### **Visits by Library**



### **Visits by Month**



### **Visits Profile: AL**









|    |              |                  |                  |                  |                  | ]                  | Data               |                   |                    |                 |                  |                  |                 |                   |
|----|--------------|------------------|------------------|------------------|------------------|--------------------|--------------------|-------------------|--------------------|-----------------|------------------|------------------|-----------------|-------------------|
| •  |              |                  |                  | ]                | [uly 1, 2012 - ] | June 30, 2013      | (100.00% of        | the 12-13 Fisc    | cal Year)          |