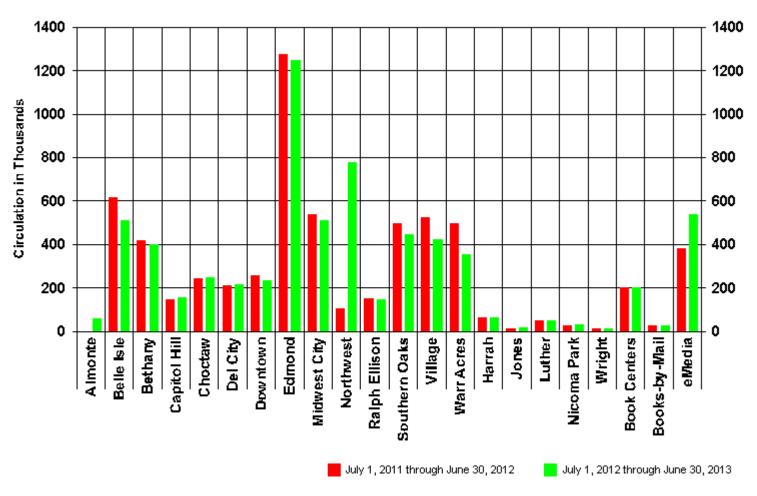

#### 4:15 - 4:45 pm INFORMATION REPORTS

- Document #05 MLS June 2013 Circulation Report
- ➤ Document #06 MLS June 2013 Computer Usage Report
- Document #07 MLS June 2013 System Reserve Report
- ➤ Document #08 MLS June 2013 Library Visits
- Document #09 MLS Annual Furniture & Equipment Inventory Report FY 12-13

**IX.** Mrs. Cory called on Mrs. Morris to present the Information Reports.

- ❖ Document #116 MLS June 2013 Library Visits
- ❖ Document #117 MLS June 2013 Circulation Report

Prepared by: MLC Secretary

- ❖ Document #118 MLS June 2013 Computer Usage Report
- ❖ Document #119 MLS June 2013 System Reserve Report