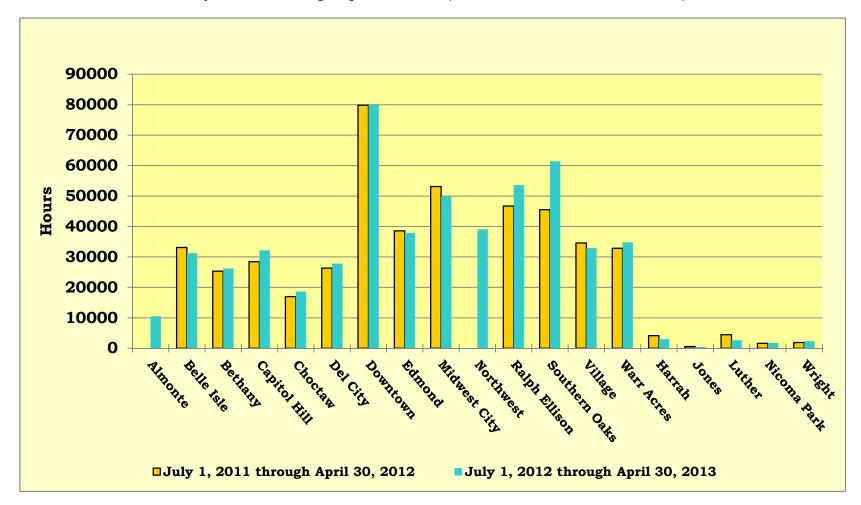

#### 4:15 – 4:30 pm INFORMATION REPORTS

- Document #104 MLS April 2013 Library Visits
- ➤ Document #105 MLS April 2013 Circulation Report
- ➤ Document #106 MLS April 2013 Computer Usage Report
- ➤ Document #107 MLS April 2013 System Reserve Report