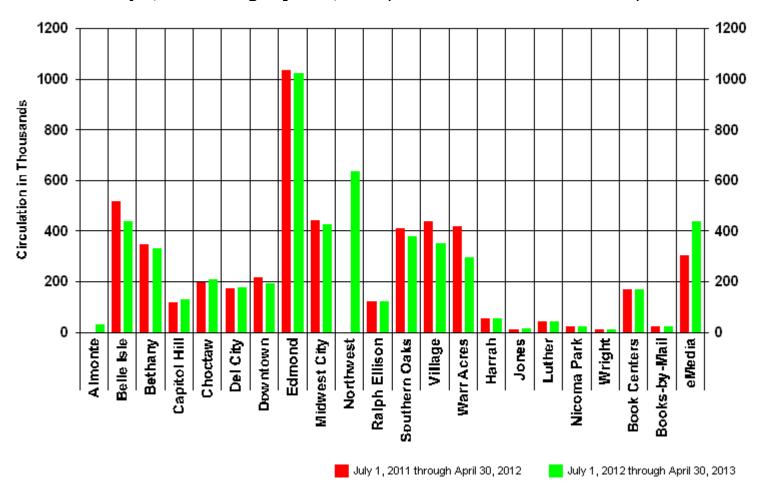

999 1,306 921 1,028 924 10,775 % 14.3% 17.2% -11.4% 10.6% 2.5% -10.7% 21.1% -5.5% -31.7% -17.5% -2.5% WR FY12 1,598 1,333 1,262 1,552 1,524 1,716 1,800 1,519 1,427 1,058 1,251 1,507 14,787 1,509 1,684 1,406 1,198 FY13 1,283 1,187 1,848 1,628 1,499 1,453 14,695 % -19.7% 13.2% -6.0% 8.5% 21.3% -5.1% -16.7% -7.4% 1.8% 13.2% -0.6% SYS FY12 253,144 253,330 215,617 218,802 204,139 190,178 208,859 210,207 215,557 197,222 219,328 273,343 2,167,055 FY13 271,465 258,373 223,894 249,647 220,680 196,133 229,745 230,725 243,481 239,389 2,363,533 % 10.0% 9.8% 21.4% 7.2% 2.0% 3.8% 14.1% 8.1% 3.1% 13.0% 9.1%

MLC - May 16, 2013 MLS - April 2013 Library Visits Report Prepared by: Planning Services

### **Circulation Gains and Losses**

July 1, 2012 through April 30, 2013 (83.33% of the 12-13 Fiscal Year)



### **Circulation Gains and Losses**

July 1, 2012 through April 30, 2013 (83.33% of the 12-13 Fiscal Year)

| APRIL 30, 2013 |          | ADULT<br>MONTH                  | ADULT<br>YEAR                      | JUVENILE<br>MONTH              | JUVENILE<br><u>YEAR</u>            | TOTAL<br>MONTH                   | TOTAL<br><u>YEAR</u>                | <u>%</u> |
|----------------|----------|---------------------------------|------------------------------------|--------------------------------|------------------------------------|----------------------------------|-------------------------------------|----------|
| Almonte        | 12<br>13 | 0<br>7931<br><b>7931</b>        | 0<br>19344<br><b>19344</b>         | 0<br>5068<br><b>5068</b>       | 0<br>11465<br><b>11465</b>         | 0<br>129