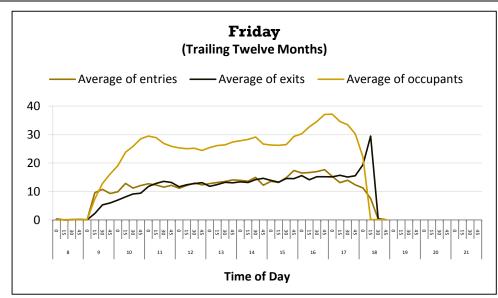

chitectural,
   Engineering, and Consulting services required for the Capitol Hill Library
   Project-including site survey, civil engineering, printing, consultants, site
   visitations and testing costs.
- An amount up to but not exceeding \$43,000.00 for design work associated with the FF&E to be purchased directly by MLS for the Capitol Hill Library Project.
- c. An amount up to but not exceeding \$800,000.00 to supplement construction funding for the Project. <u>It is the intent of the parties hereto that the City's General Obligation Bonds shall be fully expended towards to the Project prior to MLS becoming obligated to fund any portion of the \$800,000.00 described herein.</u>

### **System Summary**

### **Visits by Library**



### Visits by Month



### **Visits Profile: VI**









|      |              |                    |                  |                 |                  |               | Data           |               |                |            |                 |        |            |                  |
|------|--------------|--------------------|------------------|-----------------|------------------|---------------|----------------|---------------|----------------|------------|-----------------|--------|------------|------------------|
| -    |              |                    |                  | ]               | July 1, 2012     | April 30, 201 | 3 (83.33% of t | he 12-13 Fisc | al Year)       |            |                 |        |            |                  |
|      |              | <u>Jul</u>         | Aug              | <u>Sep</u>