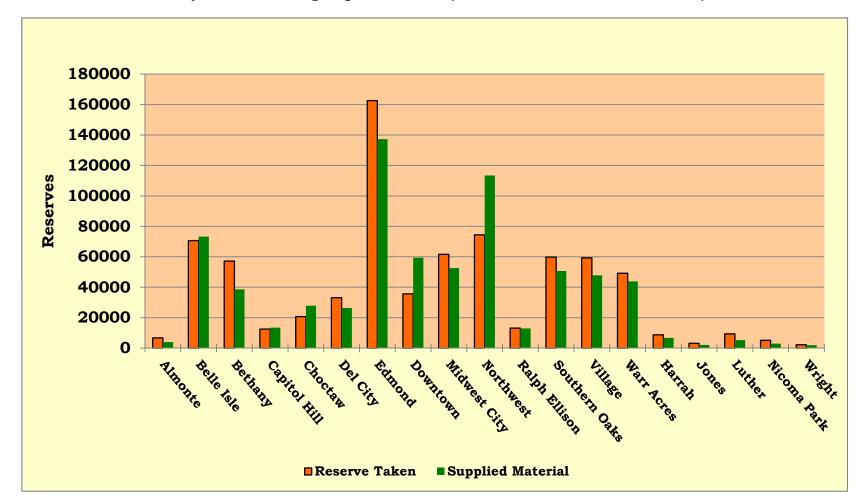

#### 4:15 – 4:30 pm INFORMATION REPORTS

- Document #104 MLS April 2013 Library Visits
- ➤ Document #105 MLS April 2013 Circulation Report
- ➤ Document #106 MLS April 2013 Computer Usage Report
- ➤ Document #107 MLS April 2013 System Reserve Report