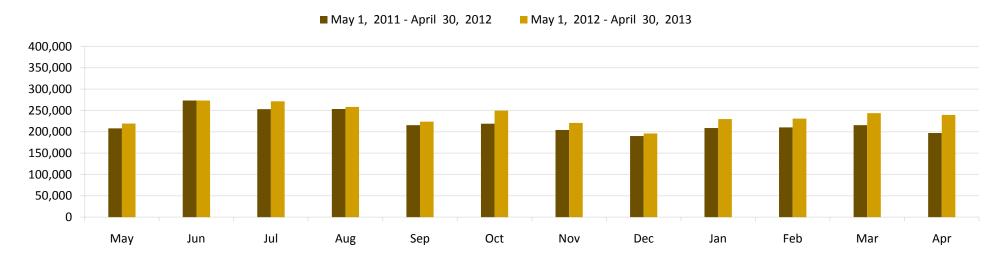

#### Metropolitan Library System Statement of Encumbrances

Month of April 2013

FY-13