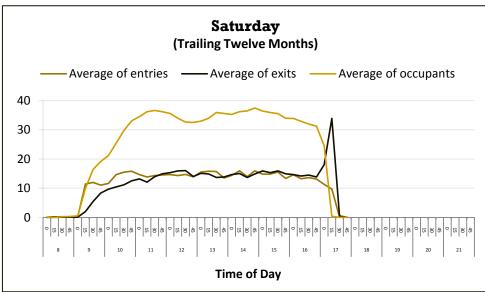

itectural,
   Engineering, and Consulting services required for the Capitol Hill Library
   Project-including site survey, civil engineering, printing, consultants, site
   visitations and testing costs.
- An amount up to but not exceeding \$43,000.00 for design work associated with the FF&E to be purchased directly by MLS for the Capitol Hill Library Project.
- c. An amount up to but not exceeding \$800,000.00 to supplement construction funding for the Project. <u>It is the intent of the parties hereto that the City's General Obligation Bonds shall be fully expended towards to the Project prior to MLS becoming obligated to fund any portion of the \$800,000.00 described herein.</u>

### **System Summary**

### **Visits by Library**



### Visits by Month



### **Visits Profile: VI**









|      |              |                    |                  |                 |                  |               | Data           |               |                |            |                 |        |            |                  |
|------|--------------|--------------------|------------------|-----------------|------------------|---------------|----------------|---------------|----------------|------------|-----------------|--------|------------|------------------|
| -    |              |                    |                  | ]               | July 1, 2012     | April 30, 201 | 3 (83.33% of t | he 12-13 Fisc | al Year)       |            |                 |        |            |                  |
|      |              | <u>Jul</u>         | Aug              | <u>Sep</u>