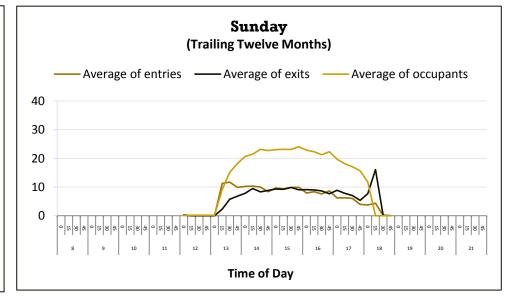

ectural,
   Engineering, and Consulting services required for the Capitol Hill Library
   Project-including site survey, civil engineering, printing, consultants, site
   visitations and testing costs.
- An amount up to but not exceeding \$43,000.00 for design work associated with the FF&E to be purchased directly by MLS for the Capitol Hill Library Project.
- c. An amount up to but not exceeding \$800,000.00 to supplement construction funding for the Project. <u>It is the intent of the parties hereto that the City's General Obligation Bonds shall be fully expended towards to the Project prior to MLS becoming obligated to fund any portion of the \$800,000.00 described herein.</u>

### **System Summary**

### **Visits by Library**



### Visits by Month



### **Visits Profile: VI**









|      |              |                    |                  |                 |                  |               | Data           |               |                |            |                 |        |            |                  |
|------|--------------|--------------------|------------------|-----------------|------------------|---------------|----------------|---------------|----------------|------------|-----------------|--------|------------|------------------|
| -    |              |                    |                  | ]               | July 1, 2012     | April 30, 201 | 3 (83.33% of t | he 12-13 Fisc | al Year)       |            |                 |        |            |                  |
|      |              | <u>Jul</u>         | Aug              | <u>Sep</u>      |