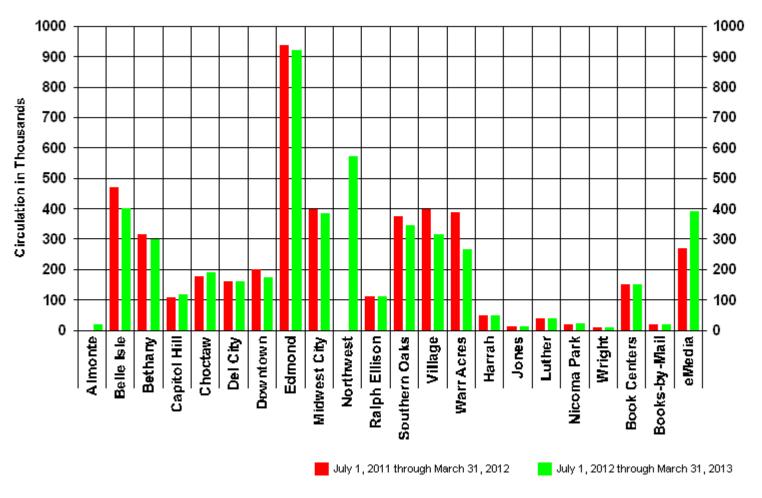

| FY12 | 253,144    | 253,330 | 215,617    | 218,802                 | 204,139      | 190,178       | 208,859        | 210,207     | 215,557    | 197,222    | 219,328 | 273,343    | 1,969,833  |
| -   | FY13 | 271,465    | 258,373 | 223,894    | 249,647                 | 220,680      | 196,133       | 229,745        | 230,725     | 243,481    | -          | -       | -          | 2,124,145  |
|     | %    | 7.2%       | 2.0%    | 3.8%       | 14.1%                   | 8.1%         | 3.1%          | 10.0%          | 9.8%        | 13.0%      |            |         |            | 7.8%       |

MLC - April 18 , 2013 MLS - March 2013 Library Visits Report Prepared by: Planning Services

### **Circulation Gains and Losses**

July 1, 2012 through March 31, 2013 (75.00% of the 12-13 Fiscal Year)



### **Circulation Gains and Losses**

July 1, 2012 through March 31, 2013 (75.00% of the 12-13 Fiscal Year)

| MARCH 31, 2013 |          | ADULT<br>MONTH                  | ADULT<br>YEAR                      | JUVENILE<br>MONTH              | JUVENILE<br><u>YEAR</u>           | TOTAL<br>MONTH                   | TOTAL<br><u>YEAR</u>               | <u>%</u> |
|----------------|----------|---------------------------------|------------------------------------|--------------------------------|-----------------------------------|----------------------------------|------------------------------------|----------|
| Almonte        | 12<br>13 | 0<br>7251<br><b>7251</b>        | 0<br>11413<br><b>11413</b>         | 0<br>4231<br><b>4231</b>       | 0<br>6397<br><b>6397</b>          | 0<br>11482<br