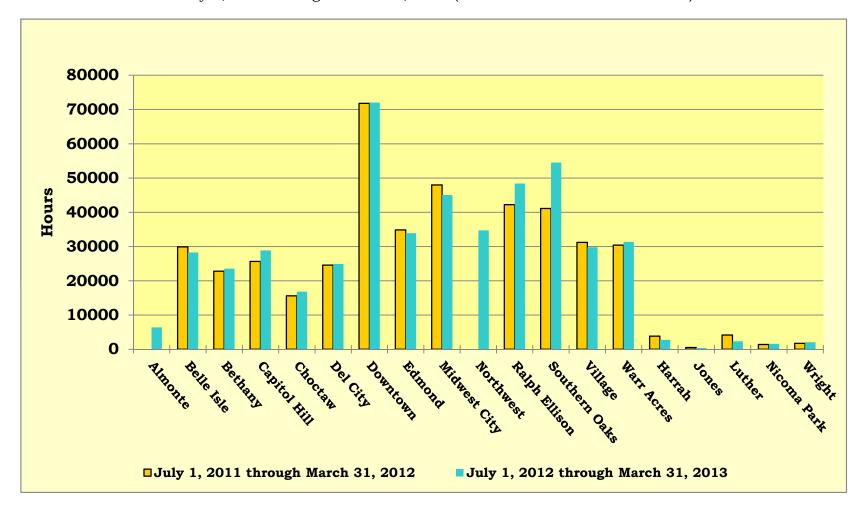

Mrs. Morris referred to the Library Visits Report and highlighted the Library Visits for Almonte. They had 6,926 visits during the period of time they were open in February.

**VIII.** Mrs. Cory called on Mrs. Morris to present the Executive Director's Report.