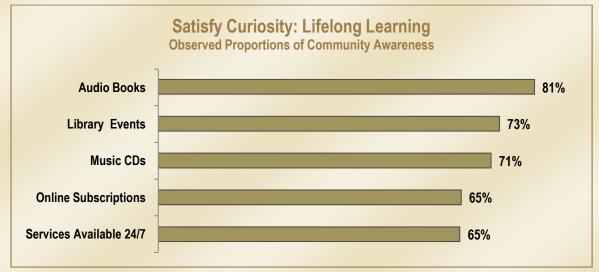

eclipsed only by the fact that this degree of enthusiasm has remained statistically unchanged for five years.

#### Satisfying Curiosity: Lifelong Learning

A goal of this plan has been to ensure that all ages realize their library offers topics in a variety of formats they find captivating and enriching to their lives. Survey questions asking about library sponsored events, music CDs, audio books, online subscriptions and services we provide 24 hours a day, 7 days a week each clearly demonstrated statistically significant, favorable change in community awareness. Respondents citing

awareness of these services ranged from 65%-81%, largely due to the growth of these services as well as coordinated marketing efforts and countless conversations between staff and customers. (See Figure 1.)



*Figure 1.* Satisfy curiosity: lifelong learning. The above figure depicts the observed level of community awareness of those services presenting significant change in the 2012 study.

#### Visit a Comfortable Place: Public & Virtual Places

The community's perception that the library provides inviting environments for quiet reading or studying garnered the second and third-highest levels of agreement in the 2008 and 2012 surveys respectively. Though the 2012 survey showed a statistically significant decline in the proportion of residents who strongly agree with this perception, there have been coordinated efforts in recent years to expand the public's perception of library service beyond "merely" being a quiet place to read and check out books. This is especially true of efforts to appe