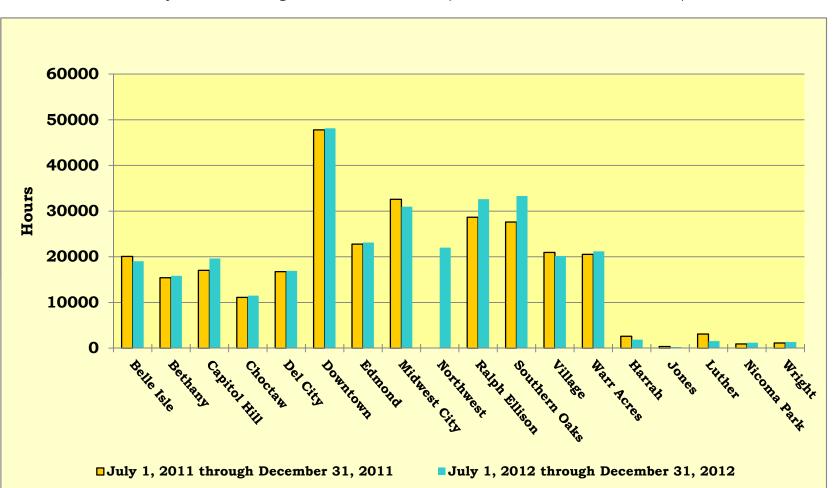

| .0       |
| Books-by-Mail    | 12<br>13 | 2004<br>1936<br>- <b>68</b>      | 12049<br>12913<br><b>864</b>        | 0<br>0<br><b>0</b>               | 0<br>0<br><b>0</b>                 | 2004<br>1936<br><b>-68</b>       | 12049<br>12913<br><b>864</b>        | 7.2      |
| eMedia           | 12<br>13 | 30798<br>42177<br><b>11379</b>   | 159685<br>244150<br><b>84465</b>    | 0<br>0<br><b>0</b>               | 0<br>0<br><b>0</b>                 | 30798<br>42177<br><b>11379</b>   | 159685<br>244150<br><b>84465</b>    | 52.9     |
| TOTALS           | 12<br>13 | 330827<br>343242<br><b>12415</b> | 2129088<br>2235384<br><b>106296</b> | 124179<br>141596<br><b>17417</b> | 959170<br>1097012<br><b>137842</b> | 455006<br>484838<br><b>29832</b> | 3088258<br>3332396<br><b>244138</b> | 7.9      |



Total Computer Hours Used by Library July 1, 2012 through December 31, 2012 (50.00% of the 12-13 Fiscal Year)

MLC - January 17, 2013 MLS - December 2012 Total Computer Usage This page is intentionally blank

## **Total Computer Usage**

#### July 1, 2012 through December 31, 2012 (50.00% of the 12-13 Fiscal Year)

|               |    | Month     |       | Month  |       | Month      |       | Year      |       | Year   |       | Year       |       |
|---------------|----|-----------|-------|--------|-------|------------|-------|-----------|-------|--------|-------|------------|-------|
|               | FY | Customers | %     | Visits | %     | Hours Used | %     | Customers | %     | Visits | %     | Hours Used | %     |
| BELLE ISLE    | 12 | 255       |       | 3,951  |       | 3,26