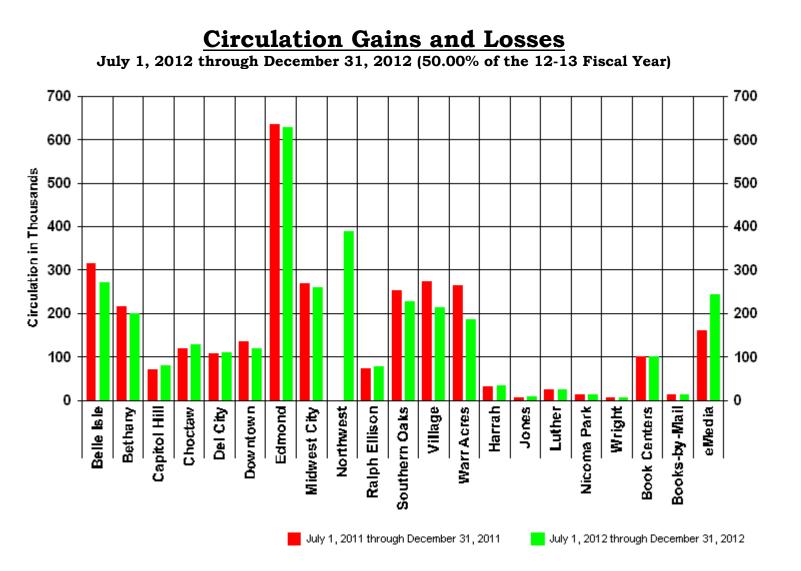

| -            | -       | -       | -       | -       | 9,139      |
|     | %    | -19.7%  | 13.2%   | -6.0%      | 8.5%           | 21.3%         | -5.1%        |                | I            | I       |         | 1       | 1       | 1.7%       |
| SYS | FY12 | 253,144 | 253,330 | 215,617    | 218,802        | 204,139       | 190,178      | 208,859        | 210,207      | 215,557 | 197,222 | 219,328 | 273,343 | 1,335,209  |
|     | FY13 | 271,465 | 258,373 | 223,894    | 249,647        | 220,680       | 196,133      | -              | -            | -       | -       | -       | · -     | 1,420,193  |
|     | %    | 7.2%    | 2.0%    | 3.8%       | 14.1%          | 8.1%          | 3.1%         | I              | I            | I       | 1       | 1       | I       | 6.4%       |



MLC - January 17, 2013 MLS - December 2012 Circulation Gains & Losses Prepared by: Information Technology Page 1 of 3

## **Circulation Gains and Losses**

July 1, 2012 through December 31, 2012 (50.00% of the 12-13 Fiscal Year)

| DECEMBER 31, 2012 |          | ADULT<br><u>MONTH</u>          | ADULT<br><u>YEAR</u>               | JUVENILE<br><u>MONTH</u>      | JUVENILE<br><u>YEAR</u>          | TOTAL<br><u>MONTH</u>          | TOTAL<br><u>YEAR</u>               | <u>%</u> |
|-------------------|----------|--------------------------------|------------------------------------|-------------------------------|----------------------------------|--------------------------------|------------------------------------|----------|
| Belle Isle        | 12<br>13 | 36047<br>30204<br><b>-5843</b> |