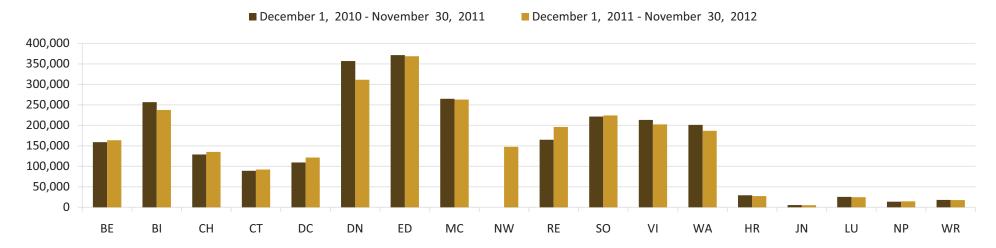

66.28          | 12,054,150.84               |
| Ending Fund Balance                   | 10,000,00              |                             |
|                                       |                        | \$19,171,370.30             |
| Reserves for future capital and       | \$19,333,641.14        | 212,11,612                  |
| other projects                        |                        | \$61,795,458.16             |
| ed Ending Bi                          | alance \$62,977,194.58 | 20111-1                     |
| Total Expenditures and Ending Ba      |                        |                             |
|                                       |                        |                             |

# **Library Visits Report**

System Summary

#### **Visits by Library**



**Visits by Month** 

400,000 350,000 300,000 250,000 200,000 150,000 100,000 50,000 0 Dec Jul Oct Jan Feb Mar Apr May Jun Aug Sep Nov

December 1, 2010 - November 30, 2011 December 1, 2011 - November 30, 2012

MLC - January 17, 2013 MLS - November 2012 Library Visits Report

# **Library Visits Report**





MLC - January 17, 2013 MLS - November 2012 Library Visits Report

# **Library Visits Report**

|    |                   |                                          |                                          |                                         |                                         | ]                                        | Data                      |                           |                           |                           |                           |