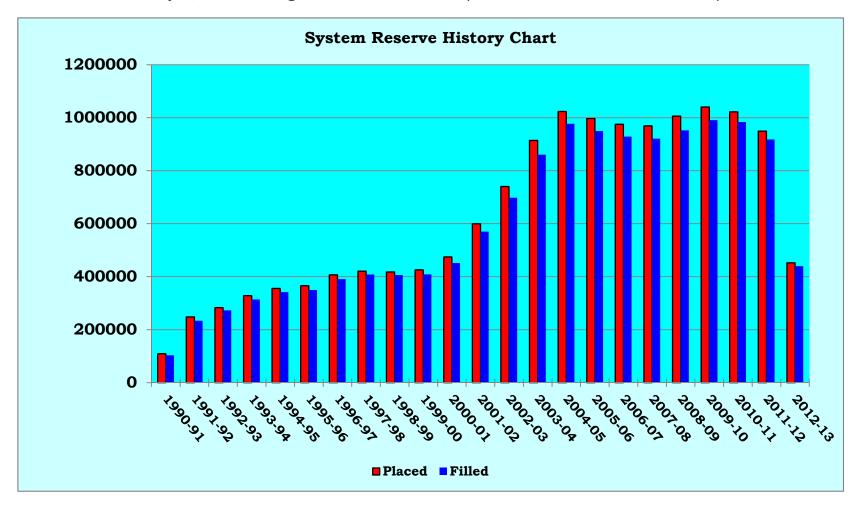

82,582 |       | 63,556.93  |       |
|               | 13 | 729       |       | 13,223 |       | 11,916.08  |       | 8,512     |       | 89,923 |       | 74,556.82  |       |
|               |    | 93        | 14.6  | 368    | 2.9   | 1,575.10   | 15.2  | 1,035     | 13.8  | 7,341  | 8.9   | 10,999.89  | 17.3  |

## 120000 100000 80000 Reserves 60000 40000 20000 Jones Littler Bart 0 Belle Bethand Chockan City of the states of the source of the states of Supplied Material Reserve Taken

## System Reserve Report

July 1, 2012 through December 31, 2012 (50.00% of the 12-13 Fiscal Year)

MLC - January 17, 2013 MLS - December 2012 System Reserve Prepared by: Information Technology Page 1 of 4

## System Reserve Report

July 1, 2012 through December 31, 2012 (50.00% of the 12-13 Fiscal Year)



Prepared by: Information Technology Page 2 of 4

## System Reserves Report

|               |    | Month  | Year    |       | Month  | Year    |       |
|---------------|----|--------|---------|-------|--------|---------|-------|
|               |    | Placed | Placed  | %     | Filled | Filled  | %     |
| BELLE ISLE    | 12 | 7,708  | 54,699  |       | 7,620  | 52,593  |       |
|               | 13 | 6,164  | 44,817  |       | 6,140  | 43,132  |       |
|               |    | -1,544 | -9,882  | -18.1 | -1,480 | -9,461  | -18.0 |
| BETHANY       | 12 | 5,714  | 38,862  |       | 5,601  | 36,919  |       |
|               | 13 | 4,545  | 34,270  |       | 4,467  | 32,680  |       |
|               |    | -1,169 | -4,592  | -11.8 | -1,134 | -4,239  | -11.5 |
| CAPITOL HILL  | 12 | 1,058