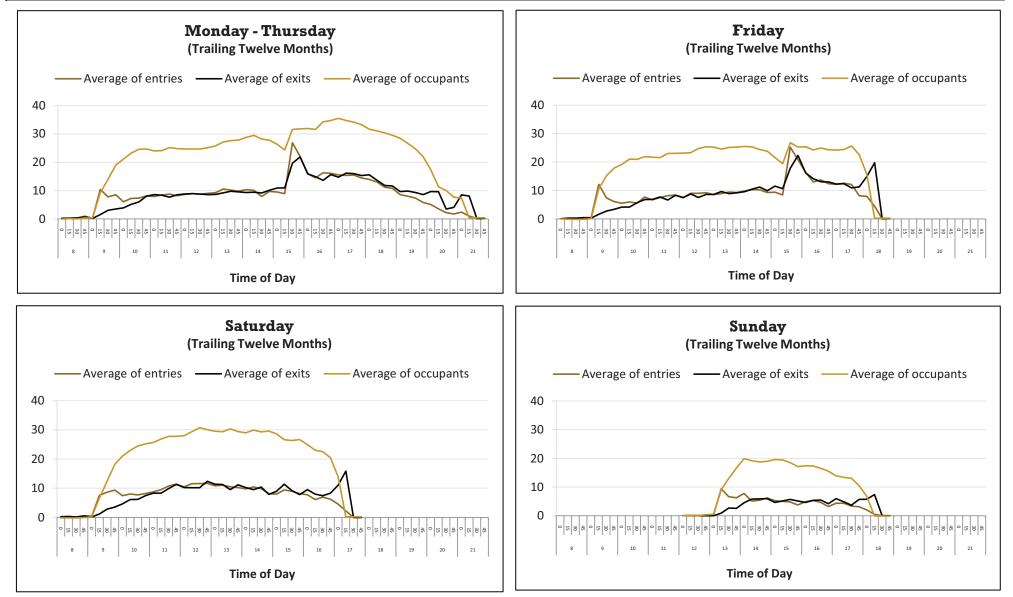

2,11,612                  |
| other projects                        |                        | \$61,795,458.16             |
| ed Ending Bi                          | alance \$62,977,194.58 | 20111-1                     |
| Total Expenditures and Ending Ba      |                        |                             |
|                                       |                        |                             |

# **Library Visits Report**

System Summary

#### **Visits by Library**



**Visits by Month** 

400,000 350,000 300,000 250,000 200,000 150,000 100,000 50,000 0 Dec Jul Oct Jan Feb Mar Apr May Jun Aug Sep Nov

December 1, 2010 - November 30, 2011 December 1, 2011 - November 30, 2012

MLC - January 17, 2013 MLS - November 2012 Library Visits Report

# **Library Visits Report**





MLC - January 17, 2013 MLS - November 2012 Library Visits Report

# **Library Visits Report**

|    |                   |                                          |                                          |                                         |                                         | ]                                        | Data                      |                           |                           |                           |                           |                           |                           |                                                                |
|----|-------------------|------------------------------------------|------------------------------------------|-----------------------------------------|-----------------------------------------|------