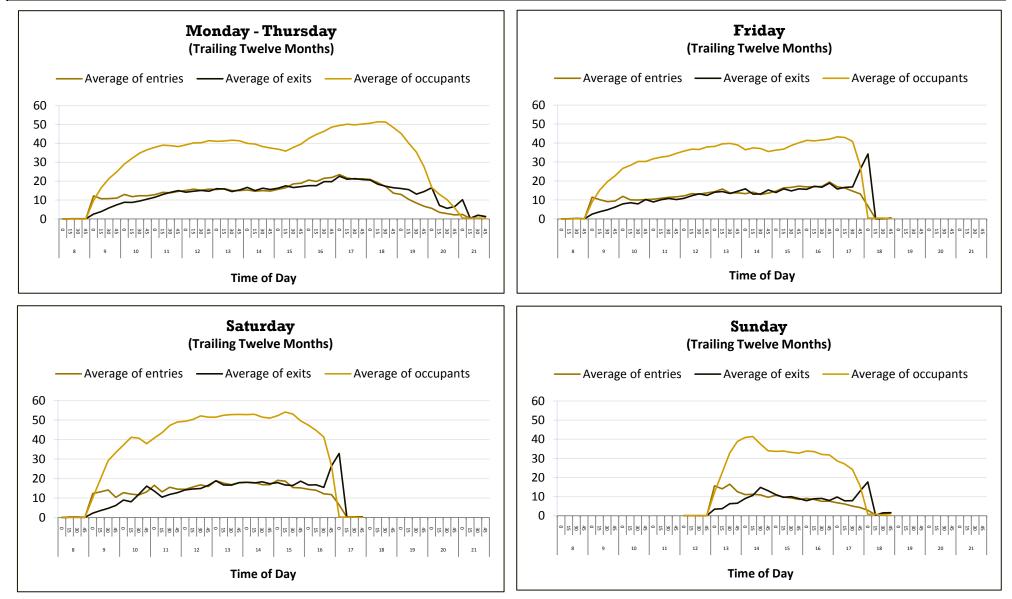

|             |       |
| WRIGHT      | 12 | 251    | 1,344        |       | 244    | 1,298       |       |
|             | 13 | 151    | 1,167        |       | 180    | 1,130       |       |
|             |    | -100   | -177         | -13.2 | -64    | -168        | -12.9 |
| TOTAL       | 12 | 75,385 | 419,327      |       | 74,666 | 402,732     |       |
|             | 13 | 69,456 | 390,552      |       | 69,556 | 376,833     |       |
|             |    | -5,929 | -28,775      | -6.9  | -5,110 | -25,899     | -6.4  |

## **Library Visits Report**

System Summary

#### **Visits by Library**



Visits by Month

January 1, 2011 - December 31, 2011 January 1, 2012 - December 31, 2012



MLC - January 17 , 2013 MLS - December 2012 Library Visits Report

## **Library Visits Report**





## **Library Visits Report**

|    |              |                      |                      |                      |                      | ]                    | Data                 |                      |                      |                      |                      |                      |                      |                       |
|----|--------------|----------------------|----------------------|----------------------|----------------------|----------------------|----------------------|----------------------|----------------------|----------------------|----------------------|----------------------|----------------------|-----------------------|
|    |              |                      |                      | Jul                  | y 1, 2012 - De       | cember 31,