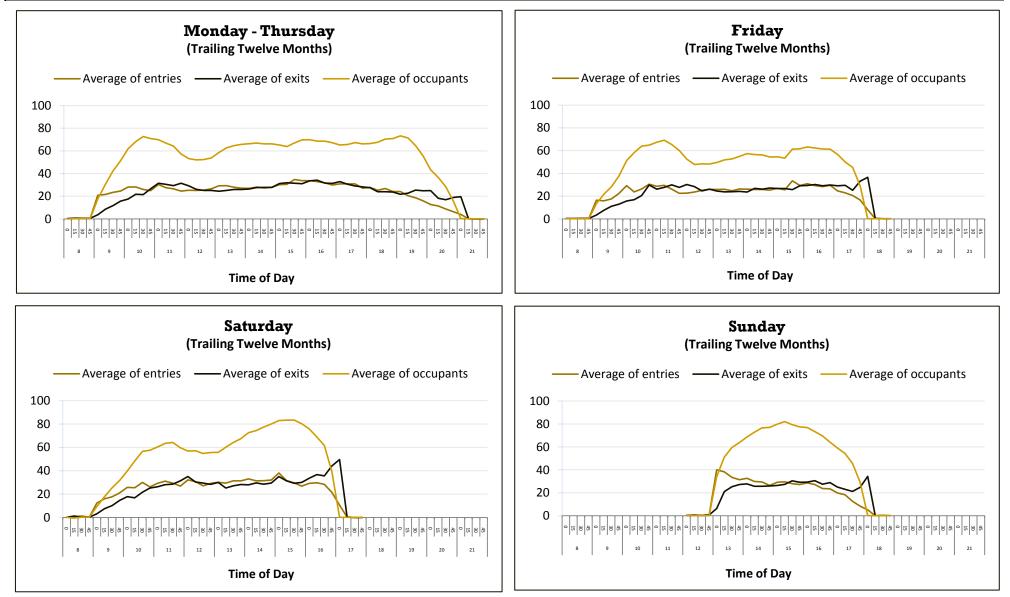

he Library's other certifying officer and I have disclosed to the Board of Commissioners all significant deficiencies and material weaknesses in the design or operation of internal controls over financial reporting; and have disclosed any fraud, whether or not material, that involves management or other employees who have a significant role/in financial reporting.

Deputy Executive Director of Finance and Support

# **Library Visits Report**

System Summary

#### **Visits by Library**



**Visits by Month** 

400,000 350,000 300,000 250,000 200,000 150,000 100,000 50,000 0 Nov Feb Dec Jan Mar Apr May Jun Jul Aug Sep Oct

November 1, 2010 - October 31, 2011 November 1, 2011 - October 31, 2012

MLC - November 15 , 2012 MLS - October 2012 Library Visits Report

# **Library Visits Report**





MLC - November 15 , 2012 MLS - October 2012 Library Visits Report

# **Library Visits Report**

|    |      |        |        |            |                            | ]             | Data          |                 |            |        |            |        |            |            |
|----|------|--------|--------|------------|----------------------------|---------------|---------------|-----------------|------------|--------|------------|--------|------------|------------|
|    |      |        |        | Ju         | l <del>y</del> 1, 2012 - O | ctober 31, 20 | 12 (33.33% of | f the 12-13 Fis | scal Year) |        |            |        |            |            |
|    |      | Jul    | Aug    | <u>Sep</u> | Oct                        | Nov           | Dec           | Jan