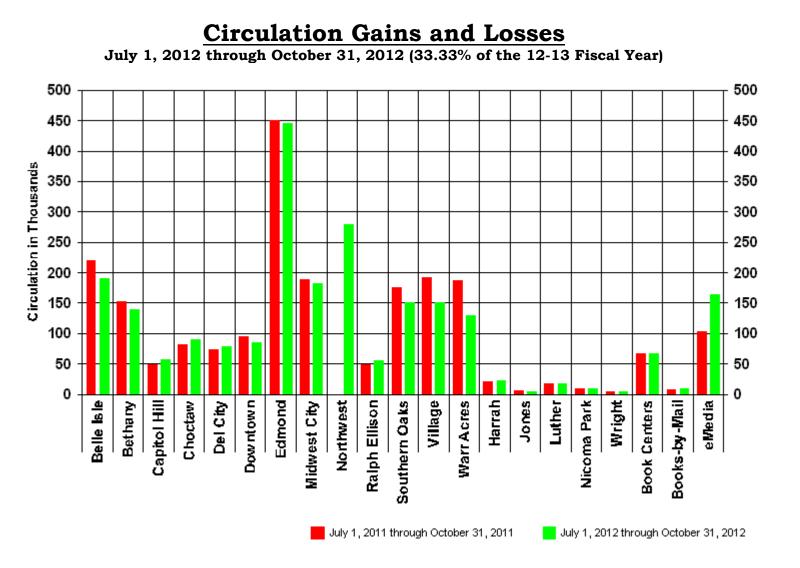

| -              | -          | -       | -       | -       | -       | 5,663      |
|     | %    | -19.7%  | 13.2%   | -6.0%   | 8.5%            |               |               |                |            |         |         |         |         | -1.4%      |
| SYS | FY12 | 253,144 | 253,330 | 215,617 | 218,802         | 204,139       | 190,178       | 208,859        | 210,207    | 215,557 | 197,222 | 219,328 | 273,343 | 940,892    |
|     | FY13 | 271,465 | 258,373 | 223,894 | 249,647         | -             | -             | -              | -          | -       | -       | -       | -       | 1,003,380  |
|     | %    | 7.2%    | 2.0%    | 3.8%    | 14.1%           |               |               |                |            |         |         |         |         | 6.6%       |



MLC - November 15, 2012 MLS - October 2012 Circulation Gains & Losses

Prepared by: Information Technology Page 1 of 3

## **<u>Circulation Gains and Losses</u>**

July 1, 2012 through October 31, 2012 (33.33% of the 12-13 Fiscal Year)

| OCTOBER 31, 2012 |          | ADULT<br><u>MONTH</u>           | ADULT<br><u>YEAR</u>              | JUVENILE<br><u>MONTH</u>       | JUVENILE<br><u>YEAR</u>         | TOTAL<br><u>MONTH</u>            | TOTAL<br><u>YEAR</u>               | <u>%</u> |
|------------------|----------|---------------------------------|-----------------------------------|--------------------------------|---------------------------------|----------------------------------|------------------------------------|----------|
| Belle Isle       | 12<br>13 | 38872<br>33872<br><b>-500