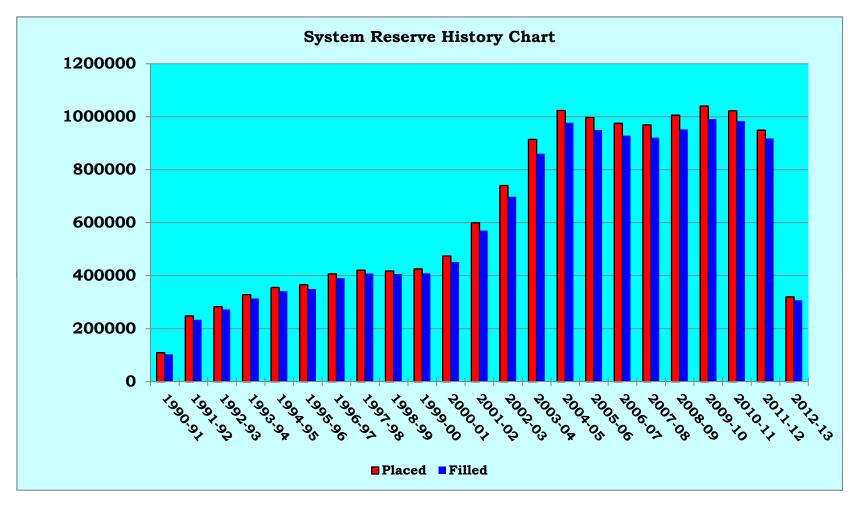

|       | 58,128 |       | 43,901.04  |       |
|               | 13 | 1,155     |       | 16,783 |       | 13,847.78  |       | 6,996     |       | 62,724 |       | 50,759.96  |       |
|               |    | 316       | 37.7  | 3,005  | 21.8  | 3,359.26   | 32.0  | 799       | 12.9  | 4,596  | 7.9   | 6,858.92   | 15.6  |

# 80000 70000 60000 50000 Reserves 40000 30000 20000 10000 Jones Littlet Bart Belle Left and Hill How the st City of the st Hart Beres 0 Supplied Material Reserve Taken

System Reserve Report July 1, 2012 through October 31, 2012 (33.33% of the 12-13 Fiscal Year)

MLC - November 15, 2012 MLS - October 2012 System Reserve Prepared by: Information Technology Page 1 of 4

## System Reserve Report

July 1, 2012 through October 31, 2012 (33.33% of the 12-13 Fiscal Year)



Prepared by: Information Technology Page 2 of 4

**System Reserves Report** July 1, 2012 through October 31, 2012 (33.33% of the 12-13 Fiscal Year)

|               |    | Month  | Year    |       | Month  | Year    |       |
|---------------|----|--------|---------|-------|--------|---------|-------|
|               |    | Placed | Placed  | %     | Filled | Filled  | %     |
| BELLE ISLE    | 12 | 8,850  | 38,626  |       | 8,409  | 36,864  |       |
|               | 13 | 7,634  | 32,115  |       | 7,318  | 30,428  |       |
|               |    | -1,216 | -6,511  | -16.9 | -1,091 | -6,436  | -17.5 |
| BETHANY       | 12 | 6,251  | 27,126  |       | 5,812  | 25,468  |       |
|               | 13 | 5,715  | 24,511  |       | 5,446  | 23,133  |       |
|               |    | -536   | -