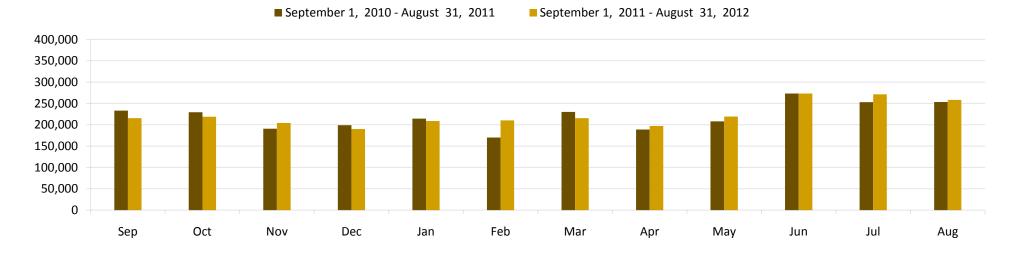

## 4:30 - 4:45 pm INFORMATION REPORTS

- ➤ Document #28 MLS August 2012 Library Visits
- ➤ Document #29 MLS August 2012 Circulation Report
- ➤ Document #30 MLS August 2012 Computer Usage Report
- Document #31 MLS August 2012 System Reserve Report

**VIII.** Mrs. Cory called on Mrs. Morris to present the Information Reports.

- ❖ Document #16 MLS Annual Information Technology Report
- ❖ Document #17 MLS July 2012 Library Visits
- ❖ Document #18 MLS July 2012 Circulation Report
- ❖ Document #19 MLS July 2012 Computer Usage Report
- ❖ Document #20 MLS July 2012 System Reserve Report