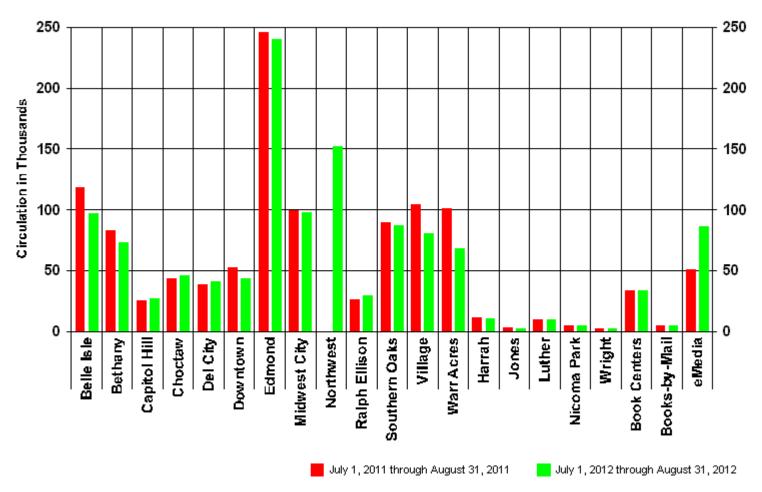

210,207    | 215,557 | 197,222    | 219,328 | 273,343    | 506,474    |
|     | FY13 | 271,465    | 258,373 | -          | -                                  | ,             | -            | -             | , ,        | -       | ´ -        | -       | -          | 529,838    |
|     | %    | 7.2%       | 2.0%    |            |                                    | 1             | 1            | 1             | 1          | ı       |            | 1       | 1          | 4.6%       |
|     | ,-   | 7.270      | ,0      |            |                                    |               |              |               |            |         |            |         |            |            |

### Circulation Gains and Losses

July 1, 2012 through August 31, 2012 (16.67% of the 12-13 Fiscal Year)



### **Circulation Gains and Losses**

July 1, 2012 through August 31, 2012 (16.67% of the 12-13 Fiscal Year)

| AUGUST 31, 2012 |          | ADULT<br>MONTH                   | ADULT<br>YEAR                     | JUVENILE<br>MONTH              | JUVENILE<br><u>YEAR</u>         | TOTAL<br>MONTH                    | TOTAL<br><u>YEAR</u>              | <u>%</u> |
|-----------------|----------|----------------------------------|-----------------------------------|--------------------------------|---------------------------------|-----------------------------------|-----------------------------------|----------|
| Belle Isle      | 12<br>13 | 43752<br>35749<br><b>-8003</b>   | 87555<br>72435<br>- <b>15120</b>  | 14735<br>11713<br><b>-3022</b> | 30497<br>24510<br><b>-5987</b>  | 58487<br>47462<