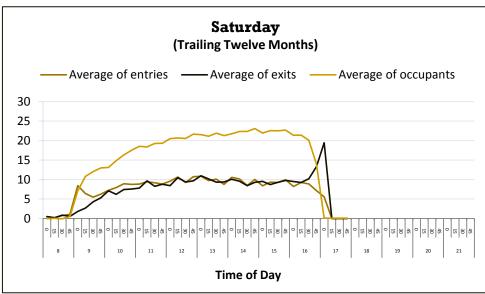

stricted category before moving to the next category with available funds. The library system already operates using these practices; however, the guidelines put the practices in writing.

Mr. Jim Shonts moved to approve the MLS Fund Balance Guidelines, Adopted for GASB 54. Mrs. Rozz Grigsby seconded. No further discussion. Motion passed unanimously.

**IV.** There being no further business, Mrs. Anthony adjourned the meeting at 4:03 p.m.

Donna Morris, Executive Director

(Secretary)

### <u>Final Budget</u> <u>FY 2012 - 2013</u> (July 1, 2012 to June 30, 2013)

Please remember to bring your
FY 2012-13 Final Budget Binder
to the September 20, 2012
Commission meeting @ Del City Library

### System Summary

### **Visits by Library**



### Visits by Month



### **Visits Profile: DC**









|    |      |            |        |            |                        |              | _             |               |            |            |            |          |            |            |
|----|------|------------|--------|------------|------------------------|--------------|---------------|---------------|------------|------------|------------|----------|------------|------------|
|    |      |            |        |            |                        | ,            | Data          |               |            |            |            |          |            |            |
|    |      |            |        | Jī         | uly 1, 2012 - <i>A</i> | ugust 31, 20 | 12 (16.67% of | the 12-13 Fis | cal Year)  |            |            |          |            |            |
|    |