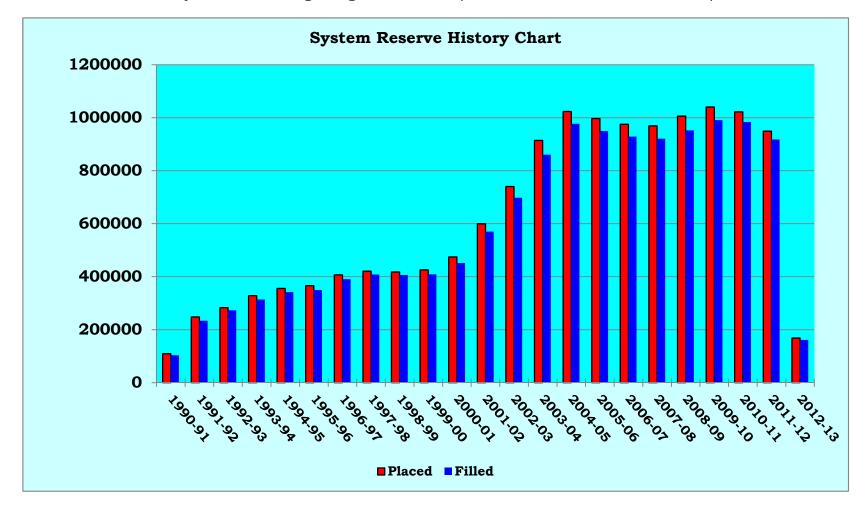

## 4:30 - 4:45 pm INFORMATION REPORTS

- ➤ Document #28 MLS August 2012 Library Visits
- ➤ Document #29 MLS August 2012 Circulation Report
- ➤ Document #30 MLS August 2012 Computer Usage Report
- Document #31 MLS August 2012 System Reserve Report

**VIII.** Mrs. Cory called on Mrs. Morris to present the Information Reports.

- ❖ Document #16 MLS Annual Information Technology Report
- ❖ Document #17 MLS July 2012 Library Visits
- ❖ Document #18 MLS July 2012 Circulation Report
- ❖ Document #19 MLS July 2012 Computer Usage Report
- ❖ Document #20 MLS July 2012 System Reserve Report