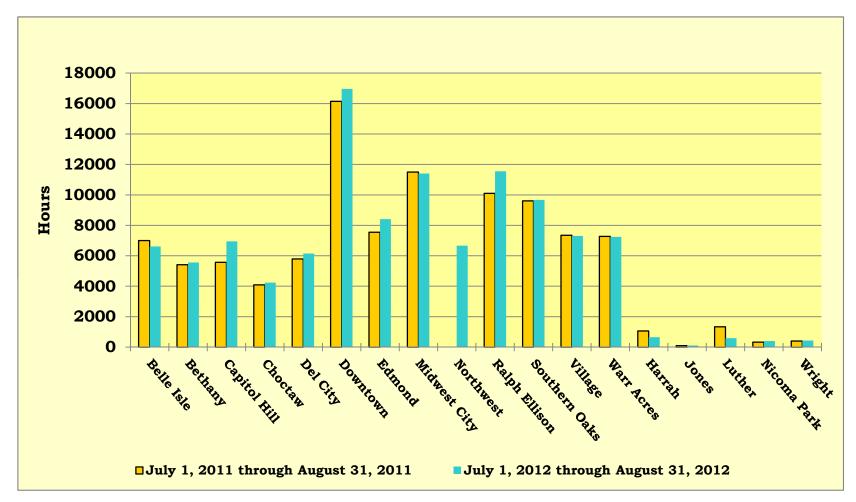

br><b>225</b>       | 0<br>0<br><b>0</b>               | 0<br>0<br><b>0</b>               | 2318<br>2369<br><b>51</b>        | 4507<br>4732<br><b>225</b>         | 5.0      |
| eMedia           | 12<br>13 | 25684<br>42398<br><b>16714</b>   | 50946<br>85964<br><b>35018</b>   | 0<br>0<br><b>0</b>               | 0<br>0<br><b>0</b>               | 25684<br>42398<br><b>16714</b>   | 50946<br>85964<br><b>35018</b>     | 68.7     |
| TOTALS           | 12<br>13 | 386500<br>396545<br><b>10045</b> | 774448<br>811418<br><b>36970</b> | 168015<br>184503<br><b>16488</b> | 370068<br>421783<br><b>51715</b> | 554515<br>581048<br><b>26533</b> | 1144516<br>1233201<br><b>88685</b> | 7.7      |

### Total Computer Hours Used by Library

July 1, 2012 through August 31, 2012 (16.67% of the 12-13 Fiscal Year)



This page is intentionally blank

### **Total Computer Usage**

July 1, 2012 through August 31, 2012 (16.67% of the 12-13 Fiscal Year)

|               |    | Month     |       | Month  |       | Month             |       | Year      |       | Year   |       | Year              |       |
|---------------|----|-----------|-------|--------|-------|-------------------|-------|-----------|-------|--------|-------|-------------------|-------|
|               | FY | Customers | %     | Visits | %     | <b>Hours Used</b> | %     | Customers | %     | Visits | %     | <b>Hours Used</b> | %     |
| BELLE ISLE    | 12 | 597       |       | 4,814  |       | 3,626.06          |       | 1,663     |       | 9,317  |       | 6,996.54          |       |
|               | 13 | 605       |       | 4,191