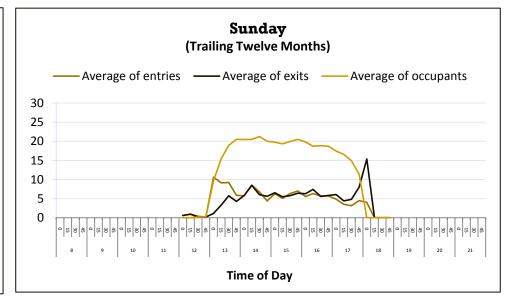

ricted category before moving to the next category with available funds. The library system already operates using these practices; however, the guidelines put the practices in writing.

Mr. Jim Shonts moved to approve the MLS Fund Balance Guidelines, Adopted for GASB 54. Mrs. Rozz Grigsby seconded. No further discussion. Motion passed unanimously.

**IV.** There being no further business, Mrs. Anthony adjourned the meeting at 4:03 p.m.

Donna Morris, Executive Director

(Secretary)

### <u>Final Budget</u> <u>FY 2012 - 2013</u> (July 1, 2012 to June 30, 2013)

Please remember to bring your
FY 2012-13 Final Budget Binder
to the September 20, 2012
Commission meeting @ Del City Library

### System Summary

### **Visits by Library**



### Visits by Month



### **Visits Profile: DC**









|    |      |            |        |            |                        |              | _             |               |            |            |            |          |            |            |
|----|------|------------|--------|------------|------------------------|--------------|---------------|---------------|------------|------------|------------|----------|------------|------------|
|    |      |            |        |            |                        | ,            | Data          |               |            |            |            |          |            |            |
|    |      |            |        | Jī         | uly 1, 2012 - <i>A</i> | ugust 31, 20 | 12 (16.67% of | the 12-13 Fis | cal Year)  |            |            |          |            |            |
|    |