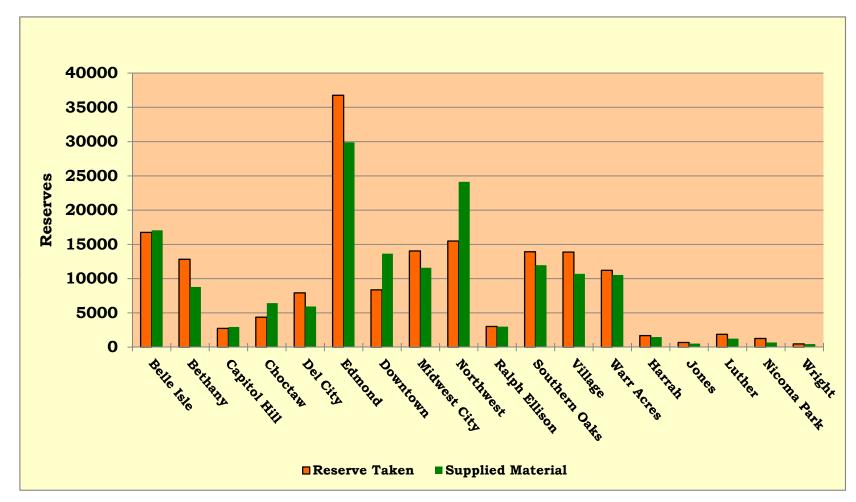

## 4:30 - 4:45 pm INFORMATION REPORTS

- ➤ Document #28 MLS August 2012 Library Visits
- ➤ Document #29 MLS August 2012 Circulation Report
- ➤ Document #30 MLS August 2012 Computer Usage Report
- Document #31 MLS August 2012 System Reserve Report

**VIII.** Mrs. Cory called on Mrs. Morris to present the Information Reports.

- ❖ Document #16 MLS Annual Information Technology Report
- ❖ Document #17 MLS July 2012 Library Visits
- ❖ Document #18 MLS July 2012 Circulation Report
- ❖ Document #19 MLS July 2012 Computer Usage Report
- ❖ Document #20 MLS July 2012 System Reserve Report