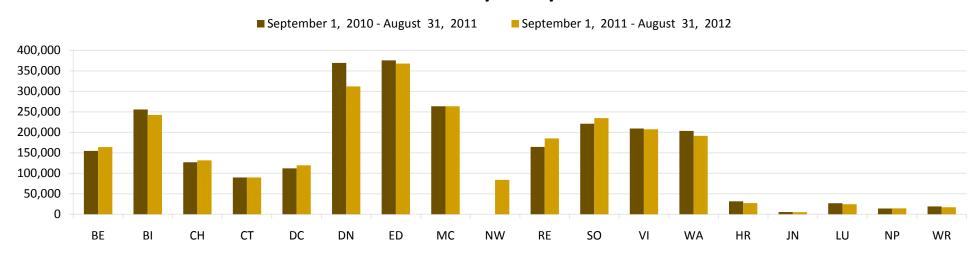

## 4:30 - 4:45 pm INFORMATION REPORTS

- ➤ Document #28 MLS August 2012 Library Visits
- ➤ Document #29 MLS August 2012 Circulation Report
- ➤ Document #30 MLS August 2012 Computer Usage Report
- Document #31 MLS August 2012 System Reserve Report

**VIII.** Mrs. Cory called on Mrs. Morris to present the Information Reports.

- ❖ Document #16 MLS Annual Information Technology Report
- ❖ Document #17 MLS July 2012 Library Visits
- ❖ Document #18 MLS July 2012 Circulation Report
- ❖ Document #19 MLS July 2012 Computer Usage Report
- ❖ Document #20 MLS July 2012 System Reserve Report