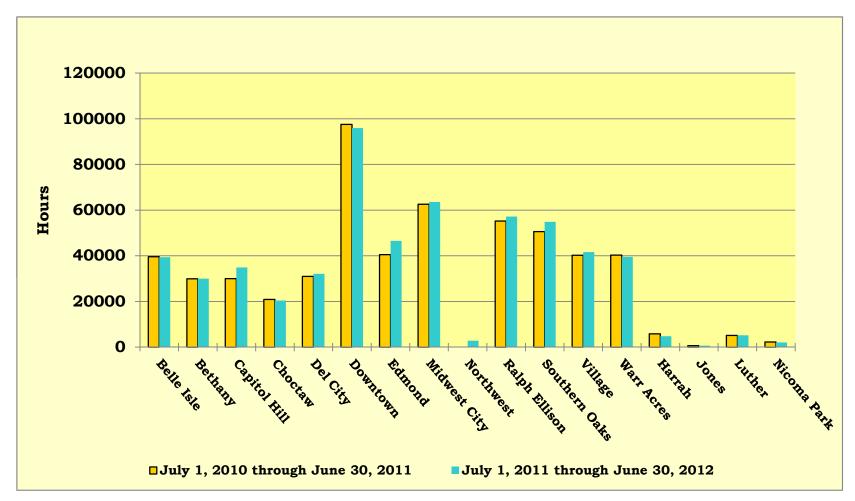

11<br>12 | 8207<br>9103<br><b>896</b>       | 79282<br>99937<br><b>20655</b>     | 0<br>0<br><b>0</b>               | 0<br>0<br><b>0</b>                 | 8207<br>9103<br><b>896</b>       | 79282<br>99937<br><b>20655</b>      | 26.1     |
| eMedia - eBooks  | 11<br>12 | 14705<br>31225<br><b>16520</b>   | 76638<br>280912<br><b>204274</b>   | 0<br>0<br><b>0</b>               | 0<br>0<br><b>0</b>                 | 14705<br>31225<br><b>16520</b>   | 76638<br>280912<br><b>204274</b>    | 266.5    |
| TOTALS           | 11<br>12 | 389081<br>402414<br><b>13333</b> | 4202496<br>4260872<br><b>58376</b> | 248916<br>268545<br><b>19629</b> | 1880561<br>1976937<br><b>96376</b> | 637997<br>670959<br><b>32962</b> | 6083057<br>6237809<br><b>154752</b> | 2.5      |

# Total Computer Hours Used by Library



This page is intentionally blank

# **Total Computer Usage**

July 1, 2011 through June 30, 2012 (100.00% of the 11-12 Fiscal Year)

|               |    | Month     |       | Month  |       | Month             |       | Year      |       | Year    |       | Year              |       |
|---------------|----|-----------|-------|--------|-------|-------------------|-------|-----------|-------|---------|-------|-------------------|-------|
|               | FY | Customers | %     | Visits | %     | <b>Hours Used</b> | %     | Customers | %     | Visits  | %     | <b>Hours Used</b> | %     |
| BELLE ISLE    | 11 | 252       |       | 4,608  |       | 3,513.45          |       | 4,328     |       | 51,816  |       | 39,610.57         |       |
|               | 12 | 206       |       | 3,698