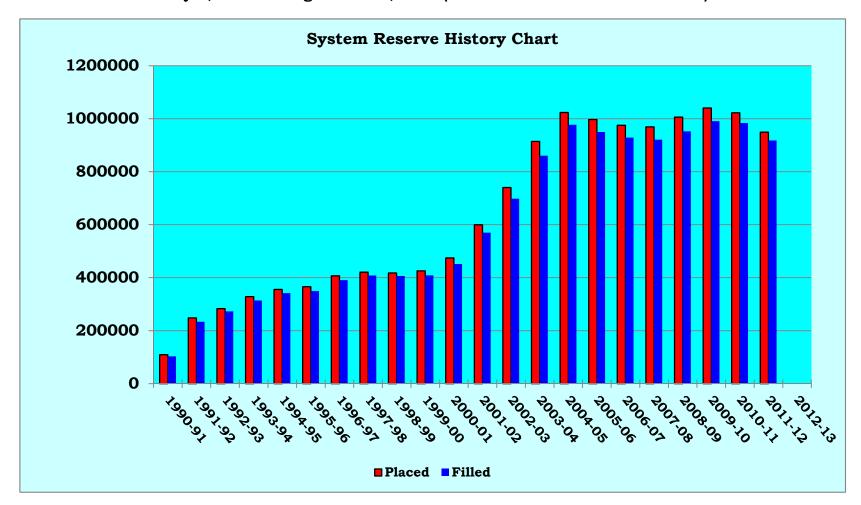

### 4:30 – 4:45 pm INFORMATION REPORTS

- ➤ Document #06 MLS June 2012 Library Visits
- ➤ Document #07 MLS June 2012 Circulation Report
- Document #08 MLS June 2012 Computer Usage Report
- Document #09 MLS June 2012 System Reserve Report
- Document #10 MLS Annual Furniture & Equipment Inventory Report FY 11-12

- **IX.** Mrs. Cory referred to the Information Reports.
  - ➤ Document #115 MLS May 2012 Library Visits Report
  - ➤ Document #116 MLS May 2012 Circulation Report
  - ➤ Document #117 MLS May 2012 Computer Usage Report
  - ➤ Document #118 MLS May 2012 System Reserve Report