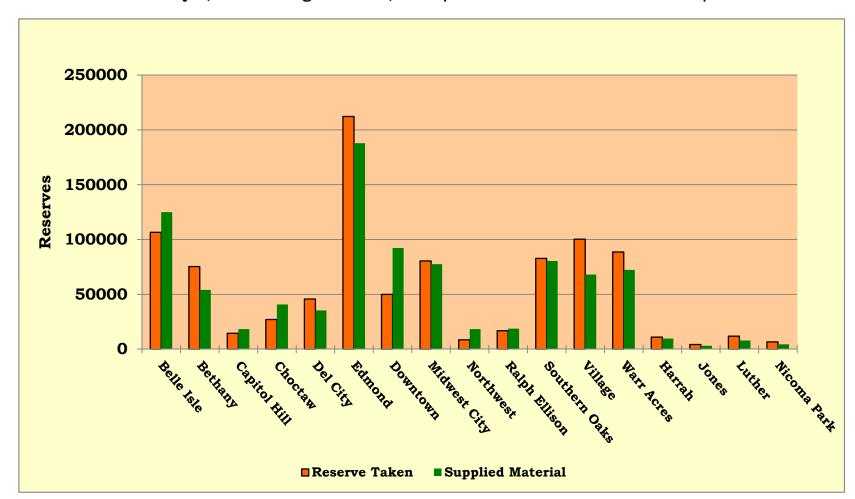

### 4:30 – 4:45 pm INFORMATION REPORTS

- ➤ Document #06 MLS June 2012 Library Visits
- ➤ Document #07 MLS June 2012 Circulation Report
- Document #08 MLS June 2012 Computer Usage Report
- Document #09 MLS June 2012 System Reserve Report
- Document #10 MLS Annual Furniture & Equipment Inventory Report FY 11-12

- **IX.** Mrs. Cory referred to the Information Reports.
  - ➤ Document #115 MLS May 2012 Library Visits Report
  - ➤ Document #116 MLS May 2012 Circulation Report
  - ➤ Document #117 MLS May 2012 Computer Usage Report
  - ➤ Document #118 MLS May 2012 System Reserve Report