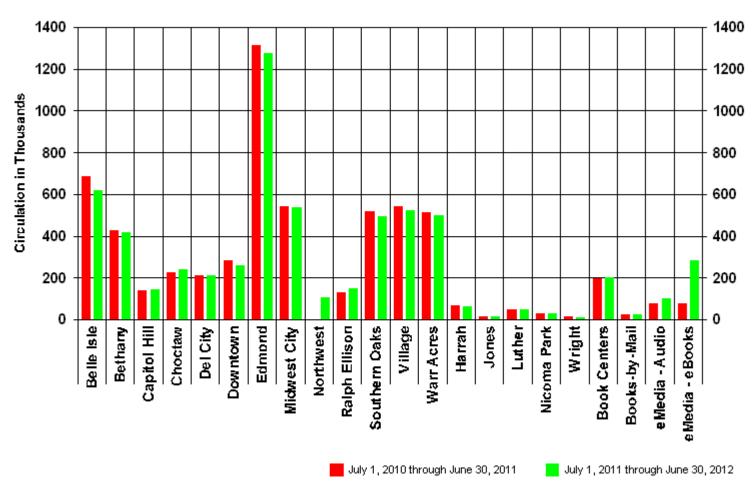

### 4:30 – 4:45 pm INFORMATION REPORTS

- ➤ Document #06 MLS June 2012 Library Visits
- ➤ Document #07 MLS June 2012 Circulation Report
- Document #08 MLS June 2012 Computer Usage Report
- Document #09 MLS June 2012 System Reserve Report
- Document #10 MLS Annual Furniture & Equipment Inventory Report FY 11-12