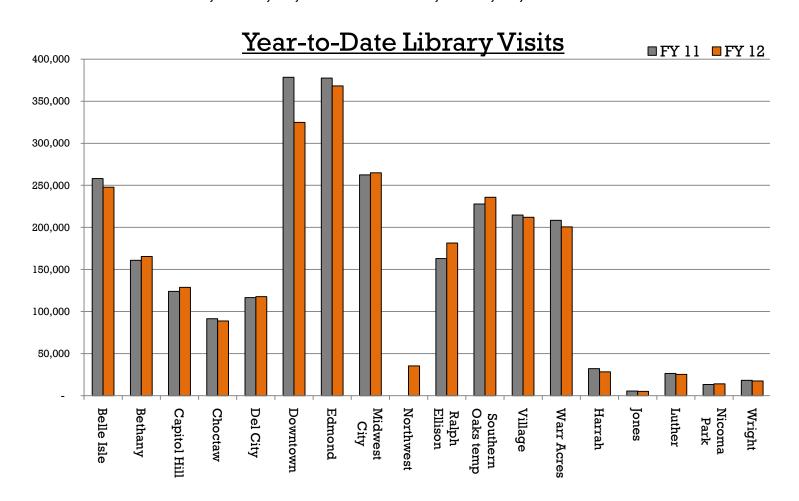

### 4:30 – 4:45 pm INFORMATION REPORTS

- ➤ Document #06 MLS June 2012 Library Visits
- ➤ Document #07 MLS June 2012 Circulation Report
- Document #08 MLS June 2012 Computer Usage Report
- Document #09 MLS June 2012 System Reserve Report
- Document #10 MLS Annual Furniture & Equipment Inventory Report FY 11-12