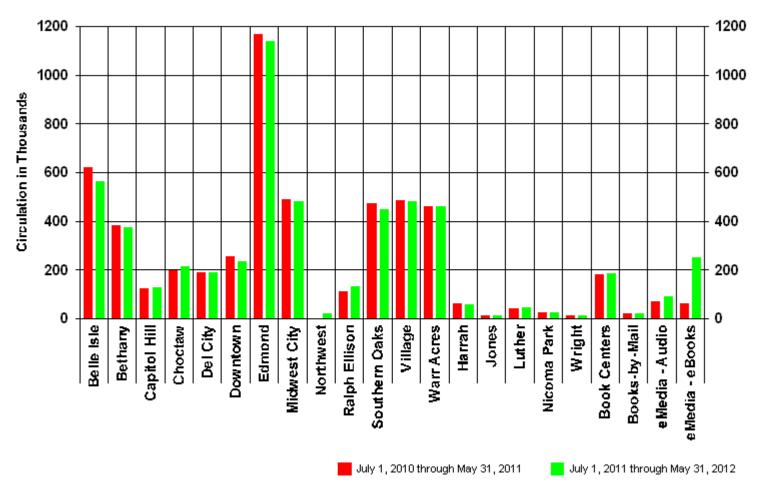

#### 4:30 – 4:45 pm INFORMATION REPORTS

- ¬ Document #115 MLS May 2012 Library Visits
- ¬ Document #116 MLS May 2012 Circulation Report
- ¬ Document #117 MLS May 2012 Computer Usage Report
- ¬ Document #118 MLS May 2012 System Reserve Report

**VII.** Mrs. Cory called on Mrs. Morris to present the Information Reports.

- ω Document #103 MLS May 2012 Library Visits
- **Φ** Document #104 MLS May 2012 Circulation Report
- ω Document #105 MLS May 2012 Computer Usage Report
- ω Document #106 MLS May 2012 System Reserve Report