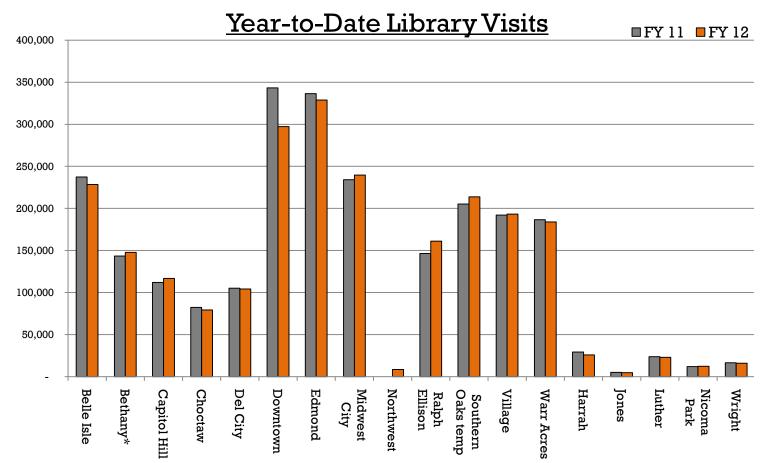

#### 4:30 – 4:45 pm INFORMATION REPORTS

- ¬ Document #115 MLS May 2012 Library Visits
- ¬ Document #116 MLS May 2012 Circulation Report
- ¬ Document #117 MLS May 2012 Computer Usage Report
- ¬ Document #118 MLS May 2012 System Reserve Report

**VII.** Mrs. Cory called on Mrs. Morris to present the Information Reports.

- ω Document #103 MLS May 2012 Library Visits
- **Φ** Document #104 MLS May 2012 Circulation Report
- ω Document #105 MLS May 2012 Computer Usage Report
- ω Document #106 MLS May 2012 System Reserve Report