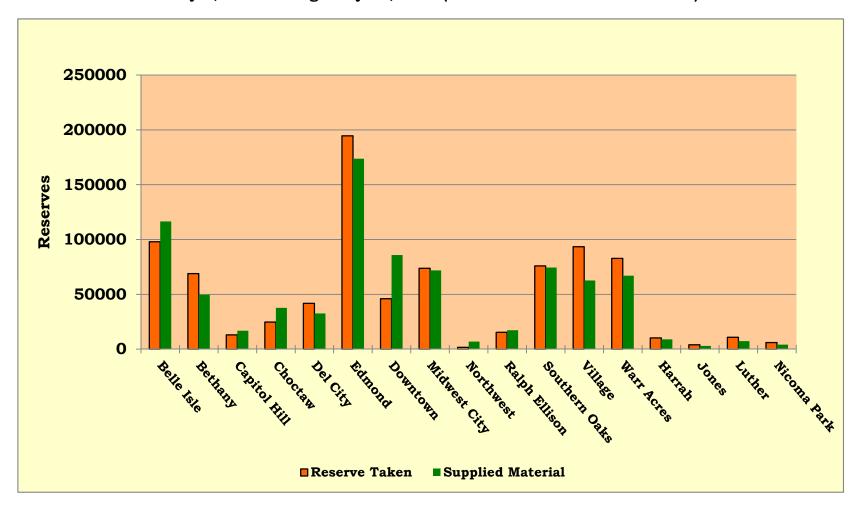

**VII.** Mrs. Cory called on Mrs. Morris to present the Information Reports.

- ω Document #103 MLS May 2012 Library Visits
- **Φ** Document #104 MLS May 2012 Circulation Report
- ω Document #105 MLS May 2012 Computer Usage Report
- ω Document #106 MLS May 2012 System Reserve Report