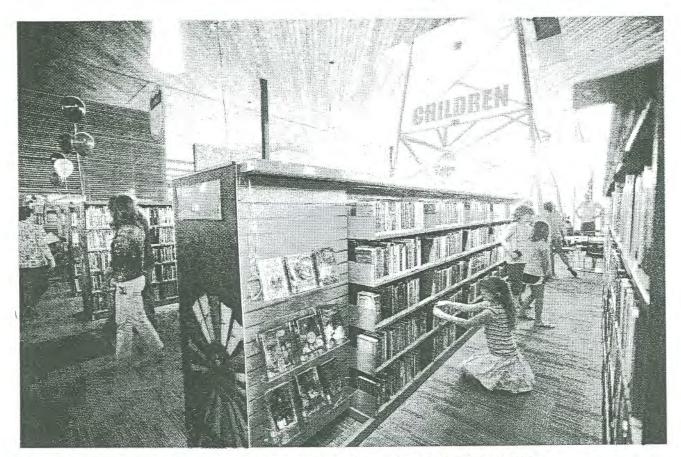

Mrs. Morris stated the Grand Opening for the Northwest Library is next Tuesday, May 22. A large crowd is expected. We also expect Mayor Cornett in attendance as well as some

MLC – June 21, 2012 MLS – Minutes of May 17, 2012 MLC Meeting members of Mrs. Latting's family. Next month's commission meeting will be held at the Northwest Library.