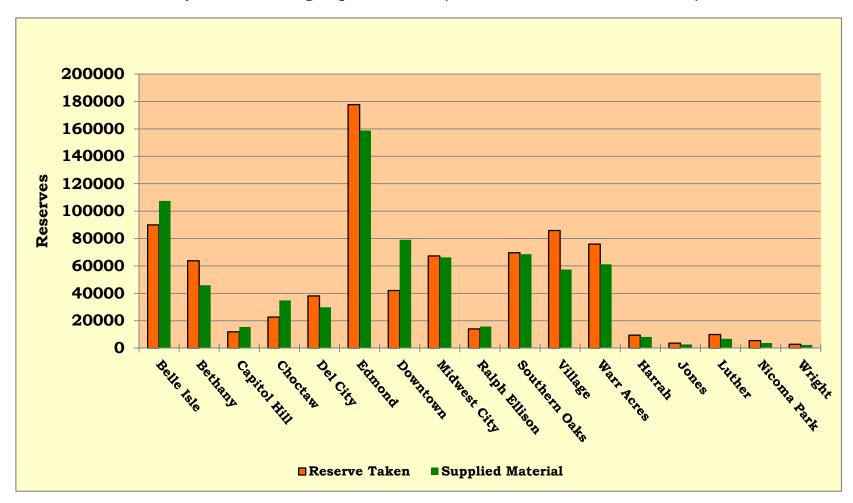

#### 4:30 – 4:45 pm INFORMATION REPORTS

- ¬ Document #103 MLS April 2012 Library Visits
- ¬ Document #104 − MLS April 2012 Circulation Report
- ¬ Document #105 MLS April 2012 Computer Usage Report
- ¬ Document #106 MLS April 2012 System Reserve Report

**VII.** Mrs. Cory called on Mrs. Morris to present the Information Reports.

- σ Document #95 MLS March 2012 Library Visits
- w Document #96 MLS March 2012 Circulation Report
- ω Document #97 MLS March 2012 Computer Usage Report
- ω Document #98 MLS March 2012 System Reserve Report