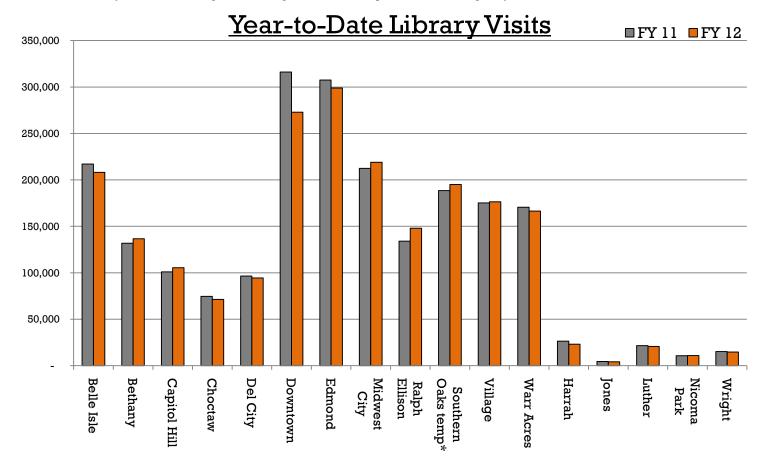

**VII.** Mrs. Cory called on Mrs. Morris to present the Information Reports.

- σ Document #95 MLS March 2012 Library Visits
- w Document #96 MLS March 2012 Circulation Report
- ω Document #97 MLS March 2012 Computer Usage Report
- ω Document #98 MLS March 2012 System Reserve Report