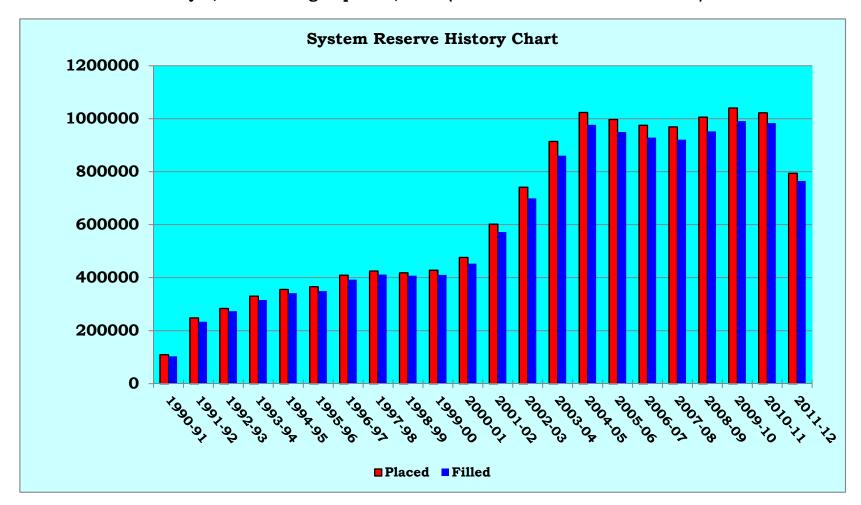

#### 4:30 – 4:45 pm INFORMATION REPORTS

- ¬ Document #103 MLS April 2012 Library Visits
- ¬ Document #104 − MLS April 2012 Circulation Report
- ¬ Document #105 MLS April 2012 Computer Usage Report
- ¬ Document #106 MLS April 2012 System Reserve Report

**VII.** Mrs. Cory called on Mrs. Morris to present the Information Reports.

- σ Document #95 MLS March 2012 Library Visits
- w Document #96 MLS March 2012 Circulation Report
- ω Document #97 MLS March 2012 Computer Usage Report
- ω Document #98 MLS March 2012 System Reserve Report