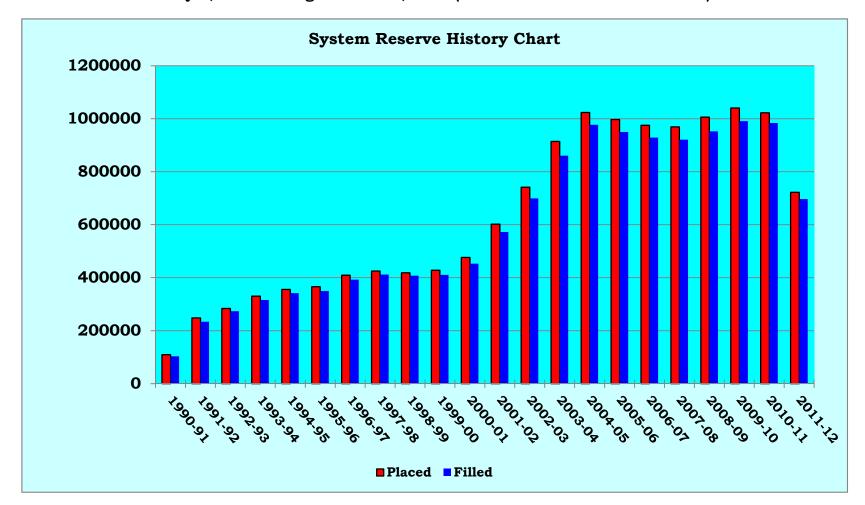

## 4:15 - 4:45 pm INFORMATION REPORTS

- ¬ Document #95 MLS March 2012 Library Visits
- ¬ Document #96 MLS March 2012 Circulation Report
- ¬ Document #97 MLS March 2012 Computer Usage Report
- ¬ Document #98 MLS March 2012 System Reserve Report