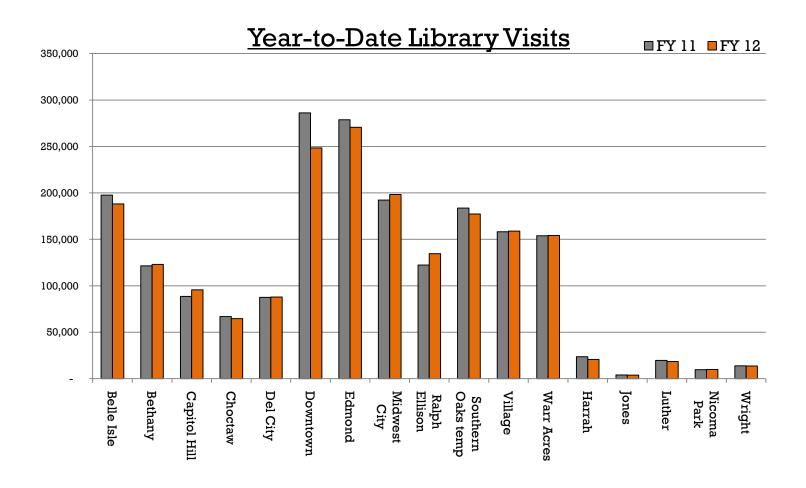

## 4:15 - 4:45 pm INFORMATION REPORTS

- ¬ Document #95 MLS March 2012 Library Visits
- ¬ Document #96 MLS March 2012 Circulation Report
- ¬ Document #97 MLS March 2012 Computer Usage Report
- ¬ Document #98 MLS March 2012 System Reserve Report

- **IX.** Mrs. Cory called on Mr. Welch to present the Information Reports.
  - ω Document #86 MLS February 2012 Library Visits
  - ω Document #87 MLS February 2012 Circulation Report
  - σ Document #88 MLS February 2012 Computer Usage Report
  - ω Document #89 MLS February 2012 System Reserve Report