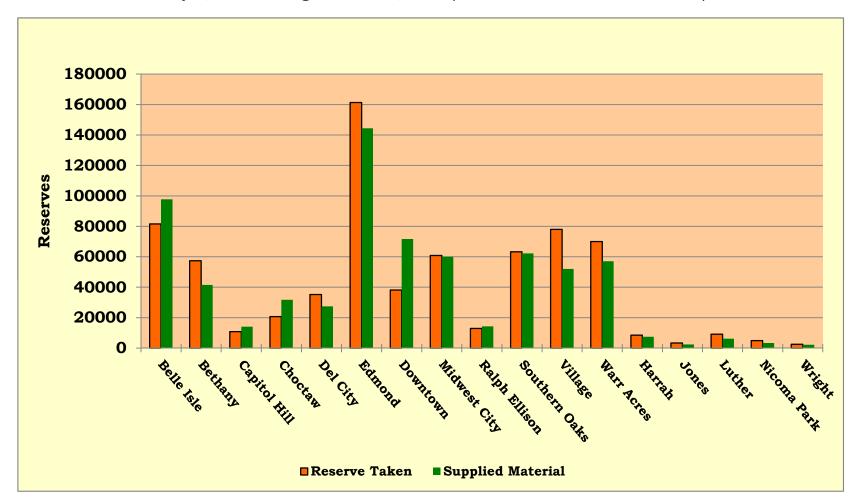

## 4:15 - 4:45 pm INFORMATION REPORTS

- ¬ Document #95 MLS March 2012 Library Visits
- ¬ Document #96 MLS March 2012 Circulation Report
- ¬ Document #97 MLS March 2012 Computer Usage Report
- ¬ Document #98 MLS March 2012 System Reserve Report