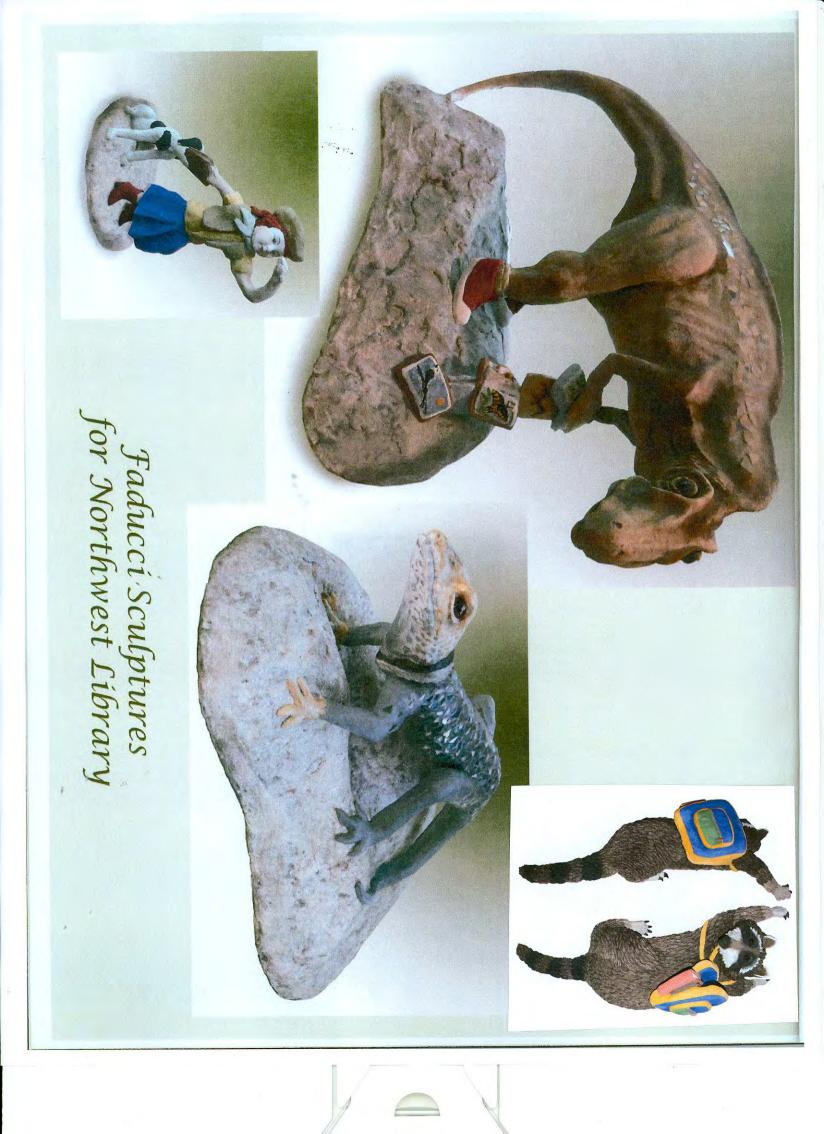

**III.** Mrs. Cory introduced Mr. Michael Owens, Manager of the Ralph Ellison Library. Mr. Owens welcomed the Commission and provided them with information on the current events at Ralph Ellison. Mr. Owens invited commissioners to attend the unveiling of "*The Invisible Royalty*" sculpture, celebrating the work of Ralph Ellison, by artist David Phelps. The unveiling will take place on February at 3 p.m.