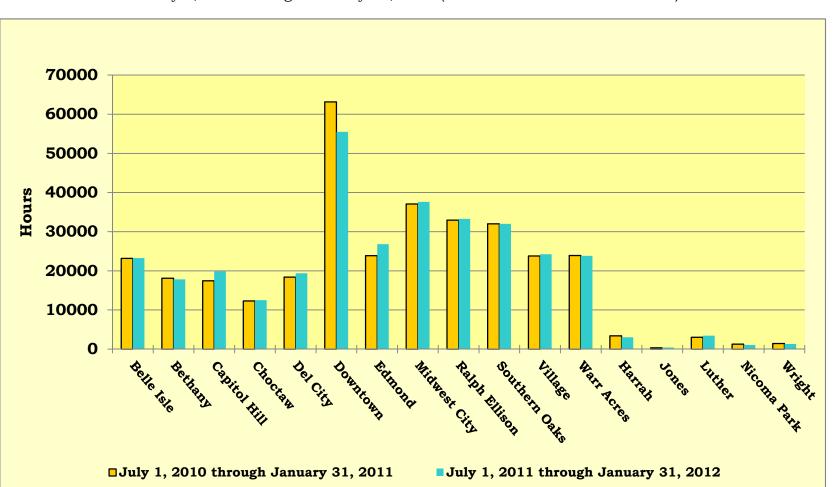

### 4:15 – 4:30 pm INFORMATION REPORTS

- Document #77 MLS January 2012 Library Visits Report
- Document #78 MLS January 2012 Circulation Report
- Document #79 MLS January 2012 Computer Usage Report
- Document #80 MLS January 2012 System Reserve Report