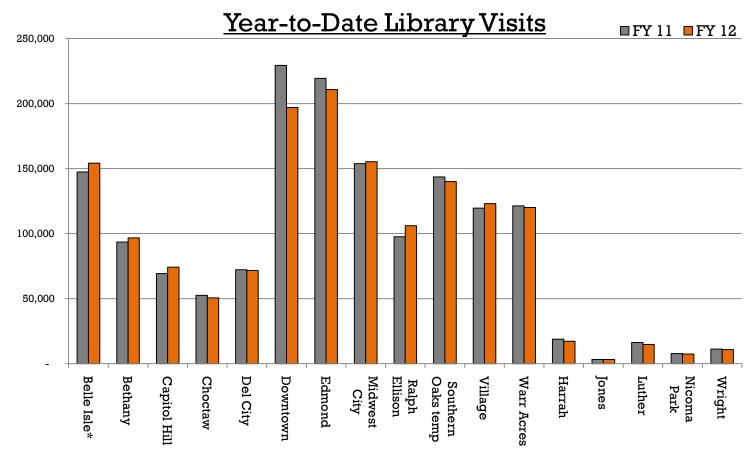

### 4:15 – 4:30 pm INFORMATION REPORTS

- Document #77 MLS January 2012 Library Visits Report
- Document #78 MLS January 2012 Circulation Report
- Document #79 MLS January 2012 Computer Usage Report
- Document #80 MLS January 2012 System Reserve Report