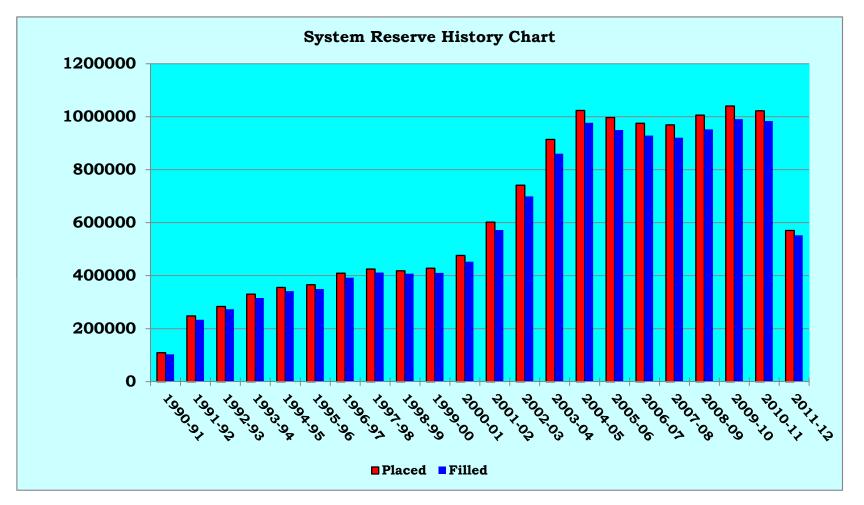

### 4:15 – 4:30 pm INFORMATION REPORTS

- Document #77 MLS January 2012 Library Visits Report
- Document #78 MLS January 2012 Circulation Report
- Document #79 MLS January 2012 Computer Usage Report
- Document #80 MLS January 2012 System Reserve Report