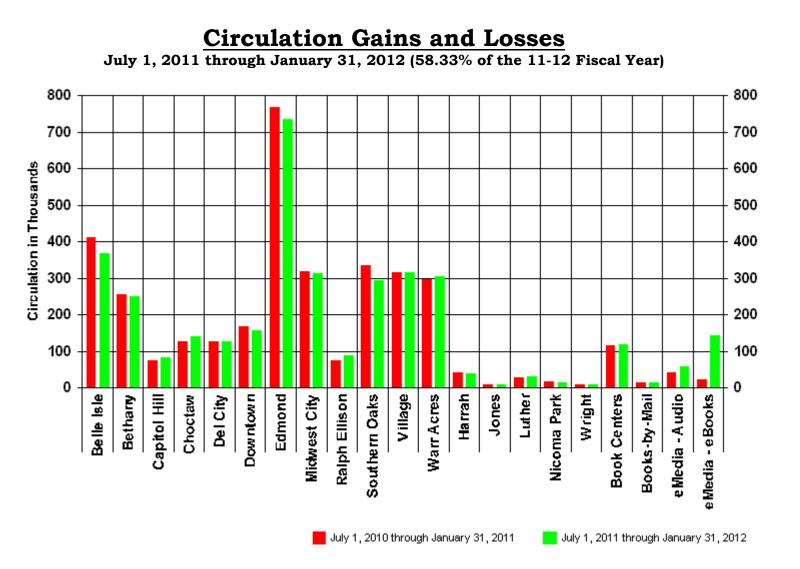

### 4:15 – 4:30 pm INFORMATION REPORTS

- Document #77 MLS January 2012 Library Visits Report
- Document #78 MLS January 2012 Circulation Report
- Document #79 MLS January 2012 Computer Usage Report
- Document #80 MLS January 2012 System Reserve Report