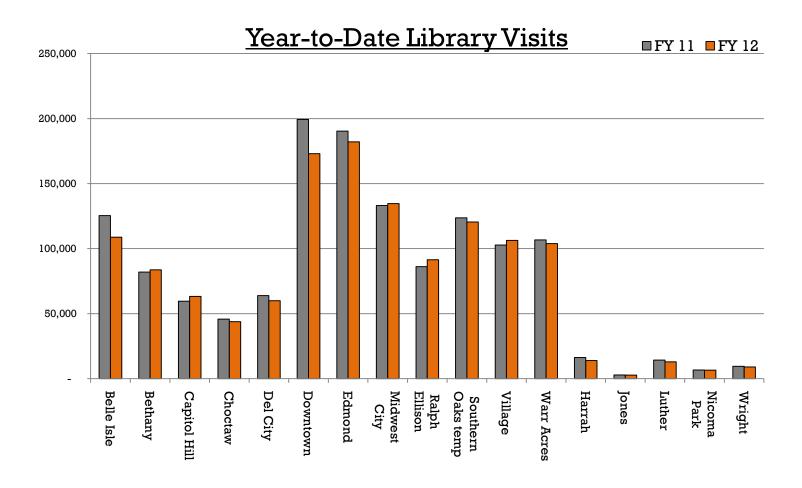

#### 4:30 – 4:45 pm INFORMATION REPORTS

- Document #67 MLS 2011 Annual Report
- Document #68 MLS Annual Statistical Report
- Document #69 MLS December 2011 Library Visits
- Document #70 MLS December 2011 Circulation Report
- Document #71 MLS December 2011 Computer Usage Report
- Document #72 MLS December 2011 System Reserve Report