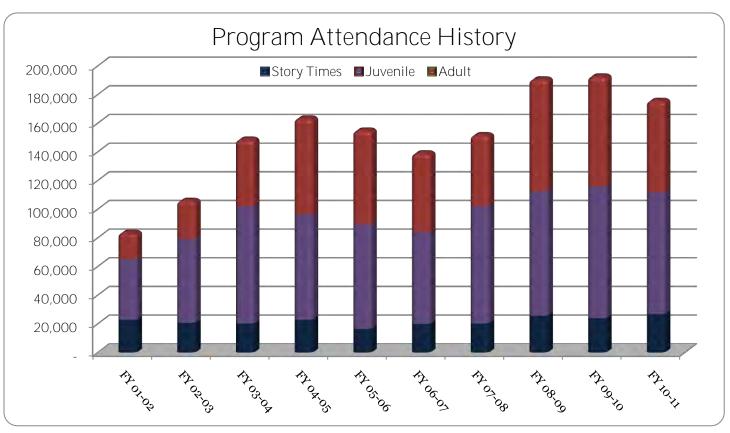

#### 4:30 – 4:45 pm INFORMATION REPORTS

- Document #67 MLS 2011 Annual Report
- Document #68 MLS Annual Statistical Report
- Document #69 MLS December 2011 Library Visits
- Document #70 MLS December 2011 Circulation Report
- Document #71 MLS December 2011 Computer Usage Report
- Document #72 MLS December 2011 System Reserve Report