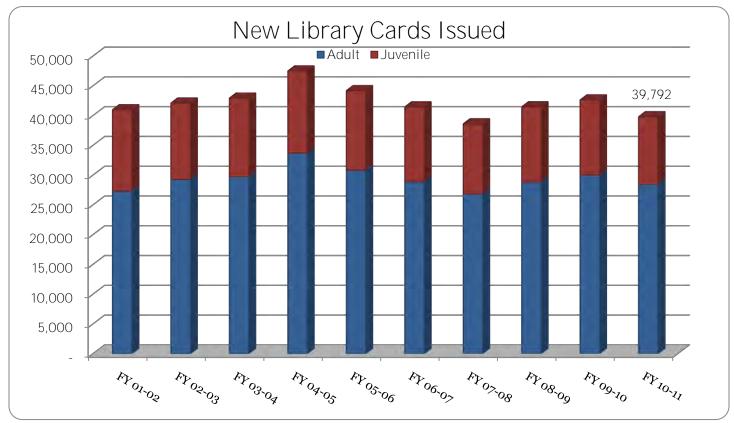

#### 4:30 – 4:45 pm INFORMATION REPORTS

- Document #67 MLS 2011 Annual Report
- Document #68 MLS Annual Statistical Report
- Document #69 MLS December 2011 Library Visits
- Document #70 MLS December 2011 Circulation Report
- Document #71 MLS December 2011 Computer Usage Report
- Document #72 MLS December 2011 System Reserve Report