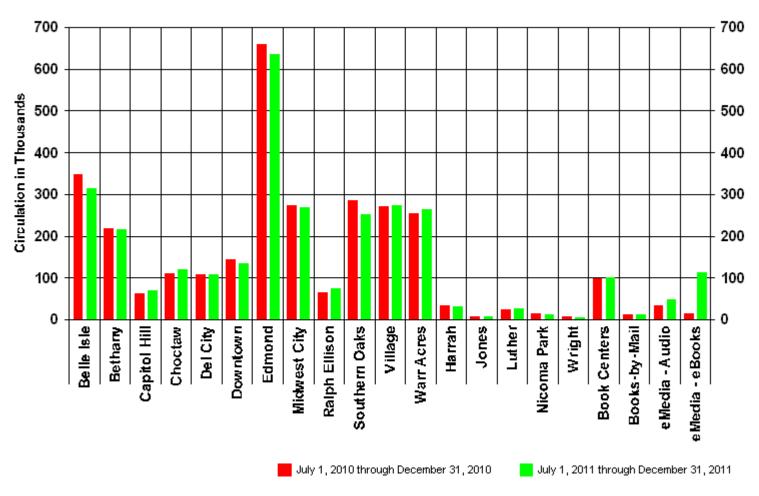

#### 4:30 – 4:45 pm INFORMATION REPORTS

- Document #67 MLS 2011 Annual Report
- Document #68 MLS Annual Statistical Report
- Document #69 MLS December 2011 Library Visits
- Document #70 MLS December 2011 Circulation Report
- Document #71 MLS December 2011 Computer Usage Report
- Document #72 MLS December 2011 System Reserve Report