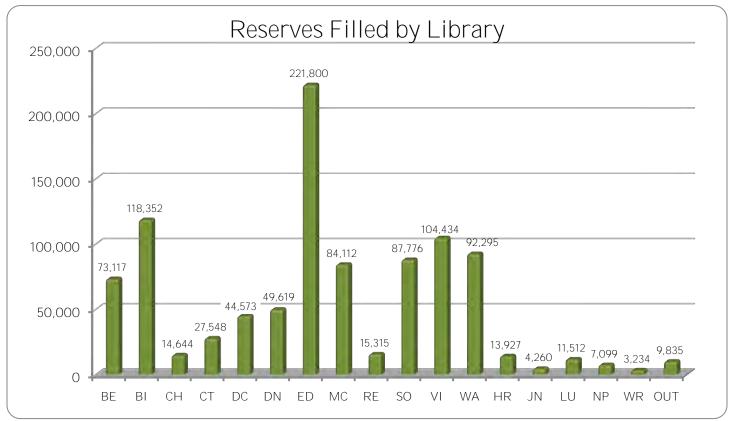

#### 4:30 – 4:45 pm INFORMATION REPORTS

- Document #67 MLS 2011 Annual Report
- Document #68 MLS Annual Statistical Report
- Document #69 MLS December 2011 Library Visits
- Document #70 MLS December 2011 Circulation Report
- Document #71 MLS December 2011 Computer Usage Report
- Document #72 MLS December 2011 System Reserve Report