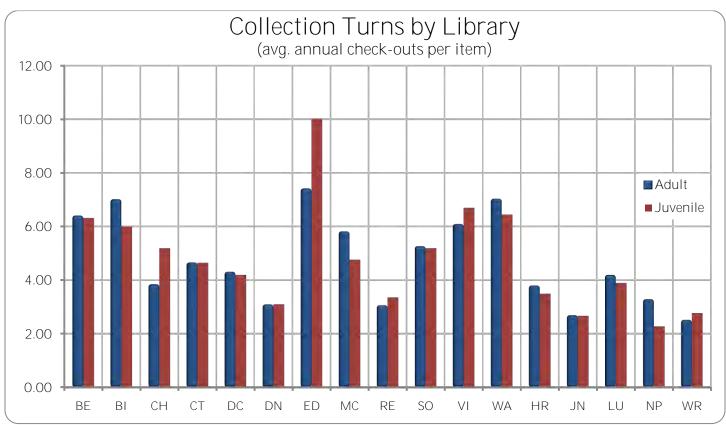

#### 4:30 – 4:45 pm INFORMATION REPORTS

- Document #67 MLS 2011 Annual Report
- Document #68 MLS Annual Statistical Report
- Document #69 MLS December 2011 Library Visits
- Document #70 MLS December 2011 Circulation Report
- Document #71 MLS December 2011 Computer Usage Report
- Document #72 MLS December 2011 System Reserve Report