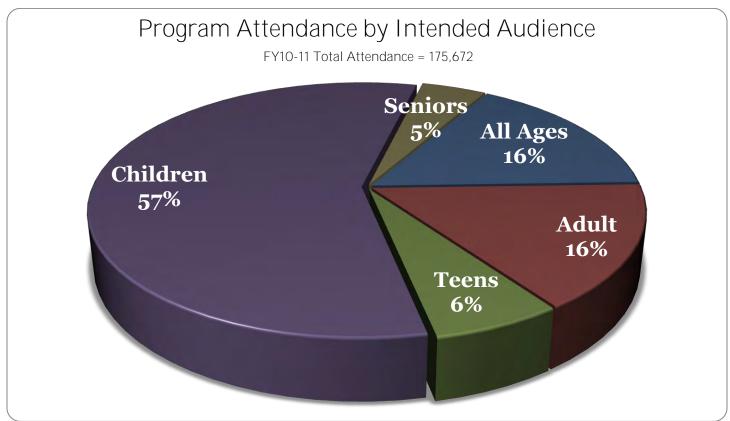

ting the library to promote controlled and sustainable growth, there are considerations, such as maintaining a current and diverse collection, which take precedence over maximizing circulation or other numbers. Therefore, while reading this report, it is important to regard the results presented as a balancing of the resources used to fulfill our mission of providing materials, services and programs to Oklahoma County's diverse community.

# CIRCULATION





# INVENTORY



System Collection by Format



# LIBRARY INVENTORIES





# RESERVES





# LIBRARY CARDS





# INTER-LIBRARY LOANS





\*ODL's Agent ILL system was discontinued in 2009 which eliminated many duplicate requests. ILL lending was also suspended for 2 months during the move to the service center.

# PROGRAM ATTENDANCE





# READING PROGRAMS





# COMPUTER USAGE HISTORY





# PUBLIC INTERNET USAGE





# **CUSTOMER VISITS**





# DATABASES AND WEBSITE





# MLS STAFF





## CONCLUSION

Fiscal year 2010-2011 marked the Metropolitan Library System's continuing expansion of library services in Oklahoma County. Facility improvements, increased materials holdings, additional electronic media and online content, and the introduction of new community programs represent ongoing projects which provide increased value to our community now and for the years to come.

Significant capital improvements have continued throughout the system during the 2010-2011 fiscal year. Southern Oaks Library was successfully transitioned to a temporary location in the Almonte Shopping Center at SW 59th & May, allowing for a compr