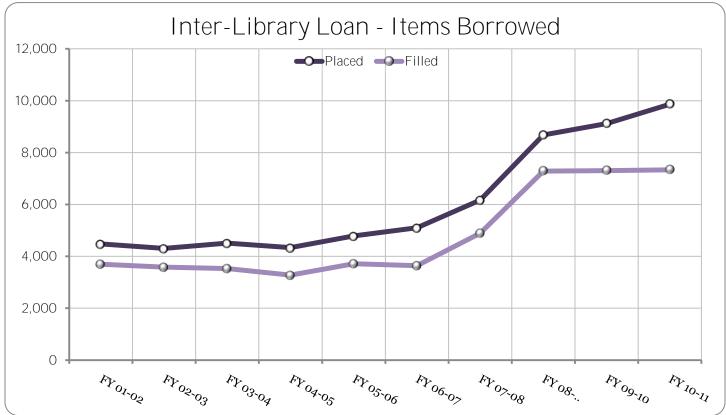

#### 4:30 – 4:45 pm INFORMATION REPORTS

- Document #67 MLS 2011 Annual Report
- Document #68 MLS Annual Statistical Report
- Document #69 MLS December 2011 Library Visits
- Document #70 MLS December 2011 Circulation Report
- Document #71 MLS December 2011 Computer Usage Report
- Document #72 MLS December 2011 System Reserve Report