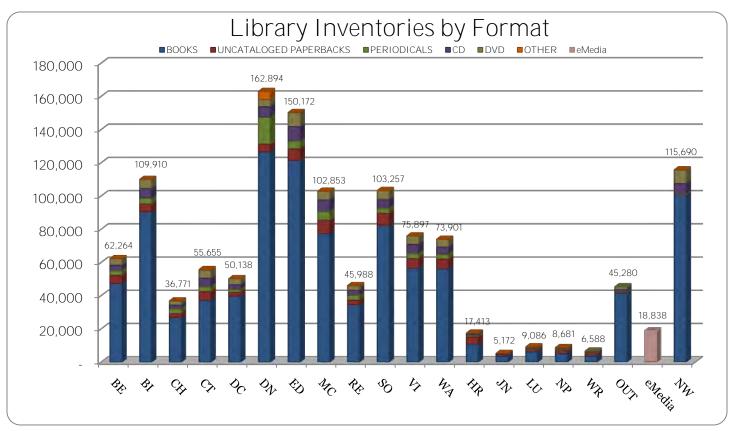

#### 4:30 – 4:45 pm INFORMATION REPORTS

- Document #67 MLS 2011 Annual Report
- Document #68 MLS Annual Statistical Report
- Document #69 MLS December 2011 Library Visits
- Document #70 MLS December 2011 Circulation Report
- Document #71 MLS December 2011 Computer Usage Report
- Document #72 MLS December 2011 System Reserve Report