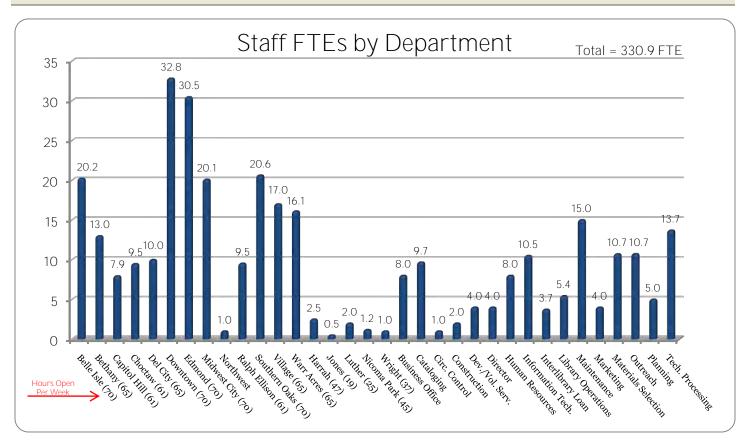

precedence over maximizing circulation or other numbers. Therefore, while reading this report, it is important to regard the results presented as a balancing of the resources used to fulfill our mission of providing materials, services and programs to Oklahoma County's diverse community.

# CIRCULATION





# INVENTORY



System Collection by Format



# LIBRARY INVENTORIES





# RESERVES





# LIBRARY CARDS





# INTER-LIBRARY LOANS





\*ODL's Agent ILL system was discontinued in 2009 which eliminated many duplicate requests. ILL lending was also suspended for 2 months during the move to the service center.

# PROGRAM ATTENDANCE





# READING PROGRAMS





# COMPUTER USAGE HISTORY





# PUBLIC INTERNET USAGE





# **CUSTOMER VISITS**





# DATABASES AND WEBSITE





# MLS STAFF





## CONCLUSION

Fiscal year 2010-2011 marked the Metropolitan Library System's continuing expansion of library services in Oklahoma County. Facility improvements, increased materials holdings, additional electronic media and online content, and the introduction of new community programs represent ongoing projects which provide increased value to our community now and for the years to come.

Significant capital improvements have continued throughout the system during the 2010-2011 fiscal year. Southern Oaks Library was successfully transitioned to a temporary location in the Almonte Shopping Center at SW 59th & May, allowing for a comprehensive renovation of its regular space, and the Bethany Library received improvements as well. While certainly representing positive change for the syst