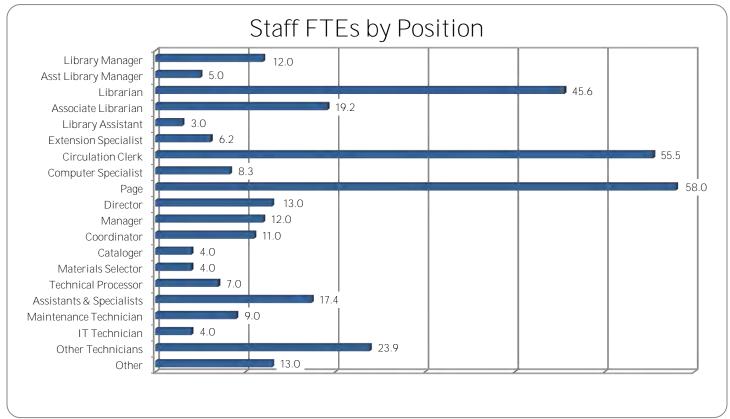

#### 4:30 – 4:45 pm INFORMATION REPORTS

- Document #67 MLS 2011 Annual Report
- Document #68 MLS Annual Statistical Report
- Document #69 MLS December 2011 Library Visits
- Document #70 MLS December 2011 Circulation Report
- Document #71 MLS December 2011 Computer Usage Report
- Document #72 MLS December 2011 System Reserve Report