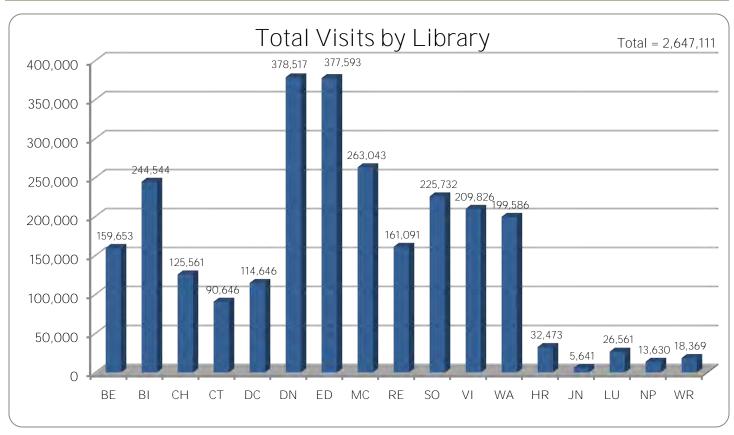

#### 4:30 – 4:45 pm INFORMATION REPORTS

- Document #67 MLS 2011 Annual Report
- Document #68 MLS Annual Statistical Report
- Document #69 MLS December 2011 Library Visits
- Document #70 MLS December 2011 Circulation Report
- Document #71 MLS December 2011 Computer Usage Report
- Document #72 MLS December 2011 System Reserve Report