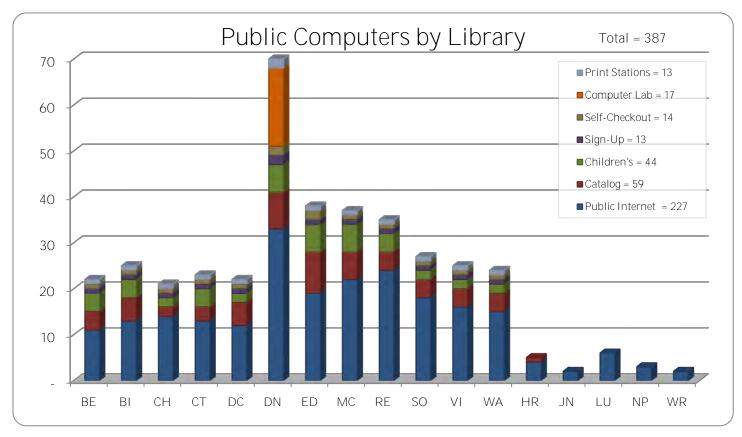

le growth, there are considerations, such as maintaining a current and diverse collection, which take precedence over maximizing circulation or other numbers. Therefore, while reading this report, it is important to regard the results presented as a balancing of the resources used to fulfill our mission of providing materials, services and programs to Oklahoma County's diverse community.

# CIRCULATION





# INVENTORY



System Collection by Format



# LIBRARY INVENTORIES





# RESERVES





# LIBRARY CARDS





# INTER-LIBRARY LOANS





\*ODL's Agent ILL system was discontinued in 2009 which eliminated many duplicate requests. ILL lending was also suspended for 2 months during the move to the service center.

# PROGRAM ATTENDANCE





# READING PROGRAMS





# COMPUTER USAGE HISTORY





# PUBLIC INTERNET USAGE





# **CUSTOMER VISITS**





# DATABASES AND WEBSITE





# MLS STAFF





## CONCLUSION

Fiscal year 2010-2011 marked the Metropolitan Library System's continuing expansion of library services in Oklahoma County. Facility improvements, increased materials holdings, additional electronic media and online content, and the introduction of new community programs represent ongoing projects which provide increased value to our community now and for the years to come.

Significant capital improvements have continued throughout the system during the 2010-2011 fiscal year. Southern Oaks Library was successfully transitioned to a temporary location in the Almonte Shopping Center at SW 59th & May, allowing for a comprehensive renovation of its regular space, and the Be