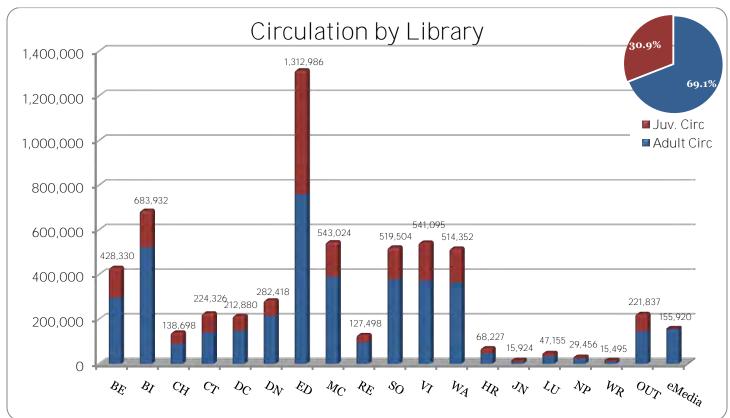

#### 4:30 – 4:45 pm INFORMATION REPORTS

- Document #67 MLS 2011 Annual Report
- Document #68 MLS Annual Statistical Report
- Document #69 MLS December 2011 Library Visits
- Document #70 MLS December 2011 Circulation Report
- Document #71 MLS December 2011 Computer Usage Report
- Document #72 MLS December 2011 System Reserve Report