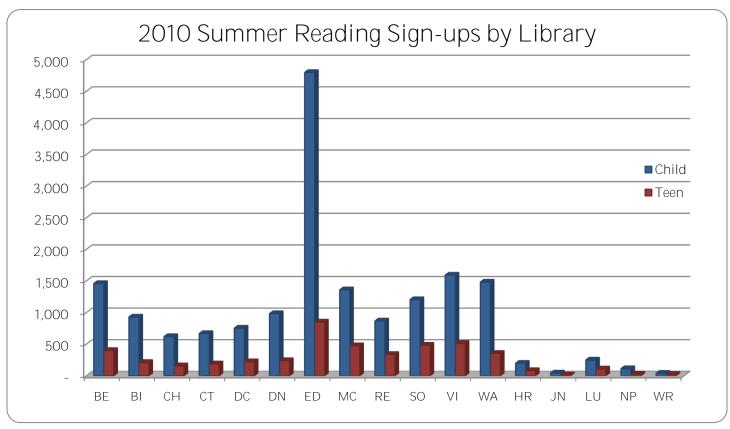

ote controlled and sustainable growth, there are considerations, such as maintaining a current and diverse collection, which take precedence over maximizing circulation or other numbers. Therefore, while reading this report, it is important to regard the results presented as a balancing of the resources used to fulfill our mission of providing materials, services and programs to Oklahoma County's diverse community.

# CIRCULATION





# INVENTORY



System Collection by Format



# LIBRARY INVENTORIES





# RESERVES





# LIBRARY CARDS





# INTER-LIBRARY LOANS





\*ODL's Agent ILL system was discontinued in 2009 which eliminated many duplicate requests. ILL lending was also suspended for 2 months during the move to the service center.

# PROGRAM ATTENDANCE





# READING PROGRAMS





# COMPUTER USAGE HISTORY





# PUBLIC INTERNET USAGE





# **CUSTOMER VISITS**





# DATABASES AND WEBSITE





# MLS STAFF





## CONCLUSION

Fiscal year 2010-2011 marked the Metropolitan Library System's continuing expansion of library services in Oklahoma County. Facility improvements, increased materials holdings, additional electronic media and online content, and the introduction of new community programs represent ongoing projects which provide increased value to our community now and for the years to come.

Significant capital improvements have continued throughout the system during the 2010-2011 fiscal year. Southern Oaks Library was successfully transitioned to a temporary location in the Almonte Shopping Center at SW 59th & May, allowing for a comprehensive renovation of i