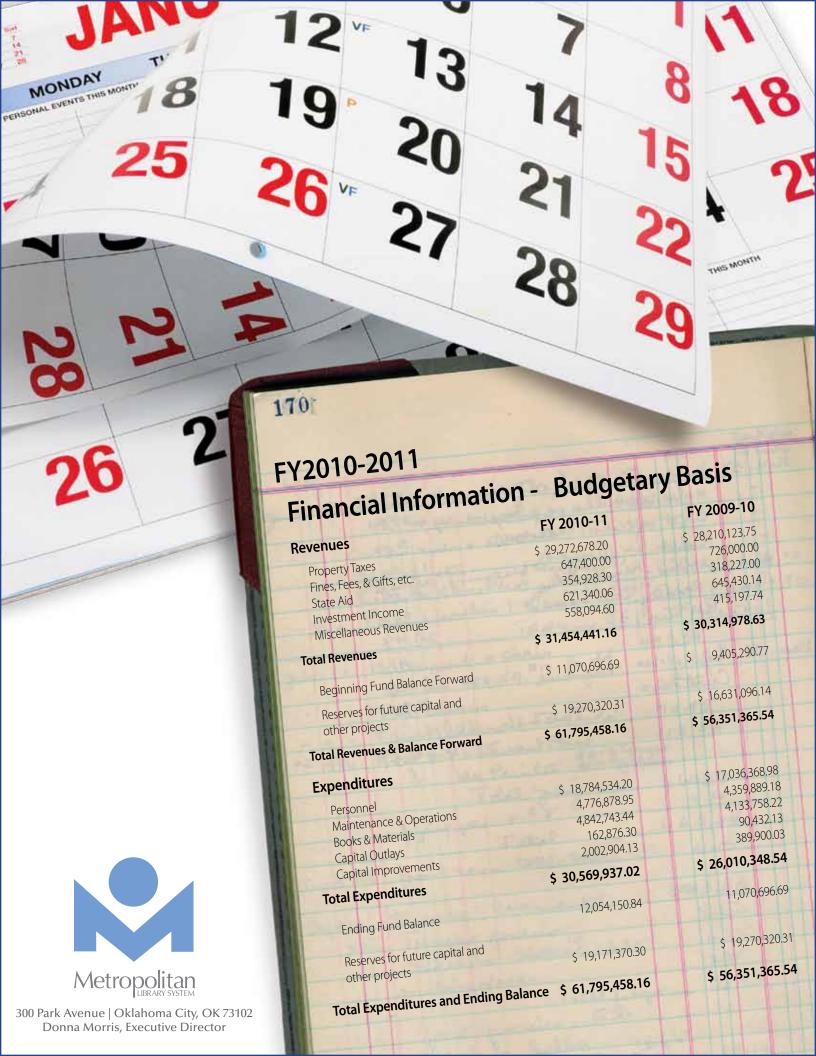

# FINANCIAL STATEMENT AND REVIEW OF EXPENDITURES

December 31, 2011

For comparison 50.00% of the fiscal year has passed.

#### **COMMISSION ACTION**

That the Commission acknowledge the financial report of December 2011.

Document #64 MLC FY 2011-12 January 19, 2012

[This page is intentionally left blank]

\$45,982,847.38

# METROPOLITAN LIBRARY SYSTEM GENERAL FUND STATEMENT OF FINANCIAL CONDITION

#### December 31, 2011