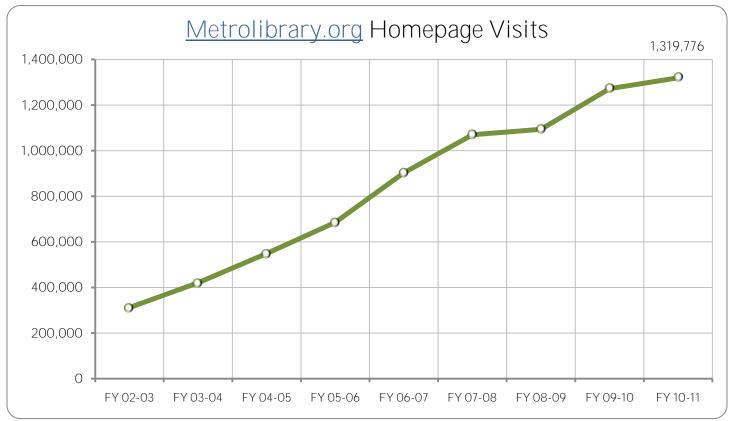

on, which take precedence over maximizing circulation or other numbers. Therefore, while reading this report, it is important to regard the results presented as a balancing of the resources used to fulfill our mission of providing materials, services and programs to Oklahoma County's diverse community.

# CIRCULATION





# INVENTORY



System Collection by Format



# LIBRARY INVENTORIES





# RESERVES





# LIBRARY CARDS





# INTER-LIBRARY LOANS





\*ODL's Agent ILL system was discontinued in 2009 which eliminated many duplicate requests. ILL lending was also suspended for 2 months during the move to the service center.

# PROGRAM ATTENDANCE





# READING PROGRAMS





# COMPUTER USAGE HISTORY





# PUBLIC INTERNET USAGE





# **CUSTOMER VISITS**





# DATABASES AND WEBSITE





# MLS STAFF





## CONCLUSION

Fiscal year 2010-2011 marked the Metropolitan Library System's continuing expansion of library services in Oklahoma County. Facility improvements, increased materials holdings, additional electronic media and online content, and the introduction of new community programs represent ongoing projects which provide increased value to our community now and for the years to come.

Significant capital improvements have continued throughout the system during the 2010-2011 fiscal year. Southern Oaks Library was successfully transitioned to a temporary location in the Almonte Shopping Center at SW 59th & May, allowing for a comprehensive renovation of its regular space, and the Bethany Library received improvements as well. While certainly representing positive chan