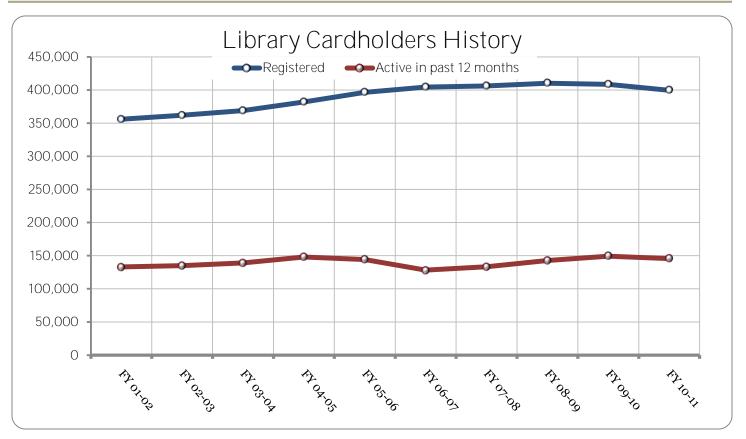

#### 4:30 – 4:45 pm INFORMATION REPORTS

- Document #67 MLS 2011 Annual Report
- Document #68 MLS Annual Statistical Report
- Document #69 MLS December 2011 Library Visits
- Document #70 MLS December 2011 Circulation Report
- Document #71 MLS December 2011 Computer Usage Report
- Document #72 MLS December 2011 System Reserve Report