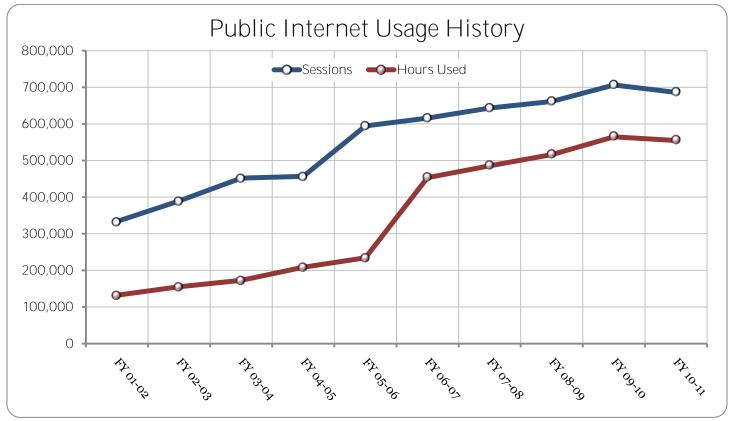

#### 4:30 – 4:45 pm INFORMATION REPORTS

- Document #67 MLS 2011 Annual Report
- Document #68 MLS Annual Statistical Report
- Document #69 MLS December 2011 Library Visits
- Document #70 MLS December 2011 Circulation Report
- Document #71 MLS December 2011 Computer Usage Report
- Document #72 MLS December 2011 System Reserve Report