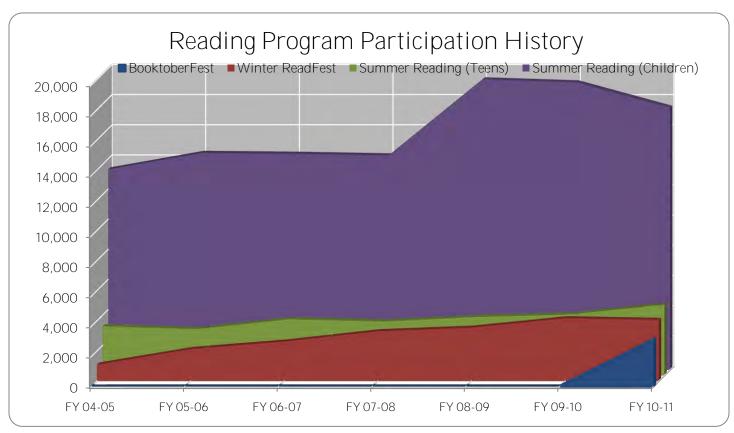

omote controlled and sustainable growth, there are considerations, such as maintaining a current and diverse collection, which take precedence over maximizing circulation or other numbers. Therefore, while reading this report, it is important to regard the results presented as a balancing of the resources used to fulfill our mission of providing materials, services and programs to Oklahoma County's diverse community.

# CIRCULATION





# INVENTORY



System Collection by Format



# LIBRARY INVENTORIES





# RESERVES





# LIBRARY CARDS





# INTER-LIBRARY LOANS





\*ODL's Agent ILL system was discontinued in 2009 which eliminated many duplicate requests. ILL lending was also suspended for 2 months during the move to the service center.

# PROGRAM ATTENDANCE





# READING PROGRAMS





# COMPUTER USAGE HISTORY





# PUBLIC INTERNET USAGE





# **CUSTOMER VISITS**





# DATABASES AND WEBSITE





# MLS STAFF





## CONCLUSION

Fiscal year 2010-2011 marked the Metropolitan Library System's continuing expansion of library services in Oklahoma County. Facility improvements, increased materials holdings, additional electronic media and online content, and the introduction of new community programs represent ongoing projects which provide increased value to our community now and for the years to come.

Significant capital improvements have continued throughout the system during the 2010-2011 fiscal year. Southern Oaks Library was successfully transitioned to a temporary location in the Almonte Shopping Center at SW 59th & May, allowing for a comprehensive renovation of