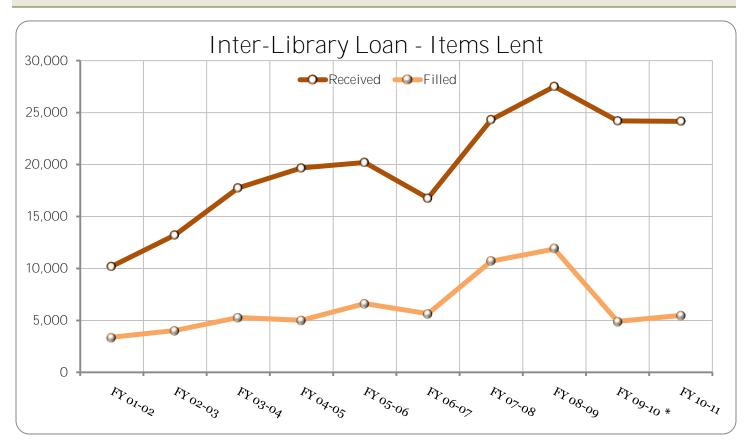

#### 4:30 – 4:45 pm INFORMATION REPORTS

- Document #67 MLS 2011 Annual Report
- Document #68 MLS Annual Statistical Report
- Document #69 MLS December 2011 Library Visits
- Document #70 MLS December 2011 Circulation Report
- Document #71 MLS December 2011 Computer Usage Report
- Document #72 MLS December 2011 System Reserve Report