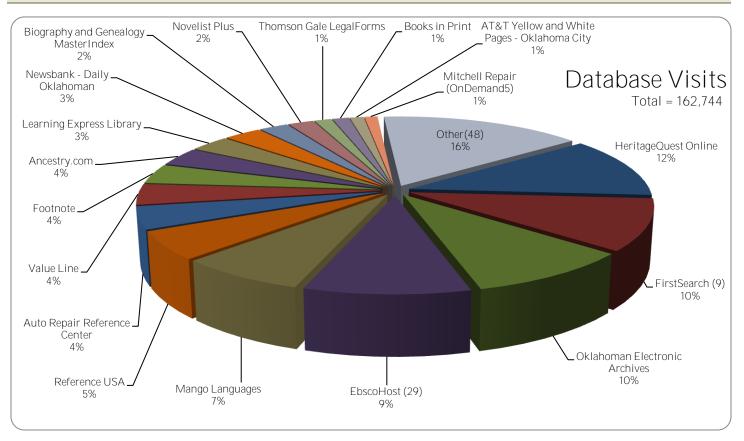

tion, which take precedence over maximizing circulation or other numbers. Therefore, while reading this report, it is important to regard the results presented as a balancing of the resources used to fulfill our mission of providing materials, services and programs to Oklahoma County's diverse community.

# CIRCULATION





# INVENTORY



System Collection by Format



# LIBRARY INVENTORIES





# RESERVES





# LIBRARY CARDS





# INTER-LIBRARY LOANS





\*ODL's Agent ILL system was discontinued in 2009 which eliminated many duplicate requests. ILL lending was also suspended for 2 months during the move to the service center.

# PROGRAM ATTENDANCE





# READING PROGRAMS





# COMPUTER USAGE HISTORY





# PUBLIC INTERNET USAGE





# **CUSTOMER VISITS**





# DATABASES AND WEBSITE





# MLS STAFF





## CONCLUSION

Fiscal year 2010-2011 marked the Metropolitan Library System's continuing expansion of library services in Oklahoma County. Facility improvements, increased materials holdings, additional electronic media and online content, and the introduction of new community programs represent ongoing projects which provide increased value to our community now and for the years to come.

Significant capital improvements have continued throughout the system during the 2010-2011 fiscal year. Southern Oaks Library was successfully transitioned to a temporary location in the Almonte Shopping Center at SW 59th & May, allowing for a comprehensive renovation of its regular space, and the Bethany Library received improvements as well. While certainly representing positive ch