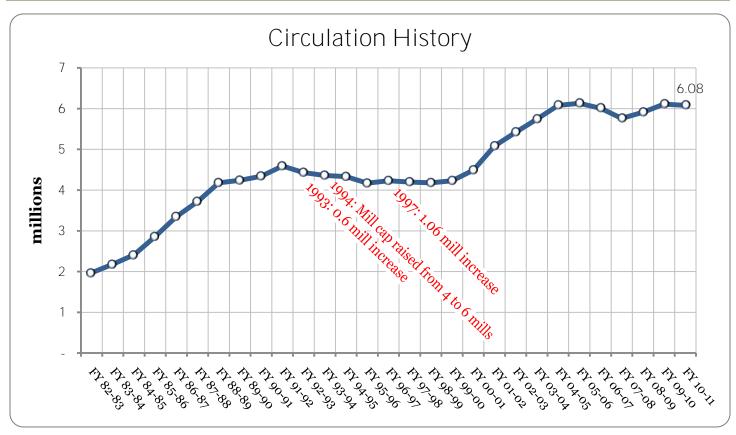

numbers are placed in historical context to illustrate multi-year trends. These trends are the result of a combination of factors that can be broadly classified as either stemming from library policies and available resources or as the effects of larger social, demographic, and/or technological developments.

Finally, as we continue marketing the library to promote controlled and sustainable growth, there are considerations, such as maintaining a current and diverse collection, which take precedence over maximizing circulation or other numbers. Therefore, while reading this report, it is important to regard the results presented as a balancing of the resources used to fulfill our mission of providing materials, services and programs to Oklahoma County's diverse community.

# CIRCULATION





# INVENTORY



System Collection by Format



# LIBRARY INVENTORIES





# RESERVES





# LIBRARY CARDS





# INTER-LIBRARY LOANS





\*ODL's Agent ILL system was discontinued in 2009 which eliminated many duplicate requests. ILL lending was also suspended for 2 months during the move to the service center.

# PROGRAM ATTENDANCE





# READING PROGRAMS





# COMPUTER USAGE HISTORY





# PUBLIC INTERNET USAGE





# **CUSTOMER VISITS**





# DATABASES AND WEBSITE





# MLS STAFF





## CONCLUSION

Fiscal year 2010-2011 marked the Metropolitan Library System's continuing expansion of library services in Oklahoma County. Facility improvements, increased materials holdings, additional electronic media and online content, and the introduction of new community programs represent ongo