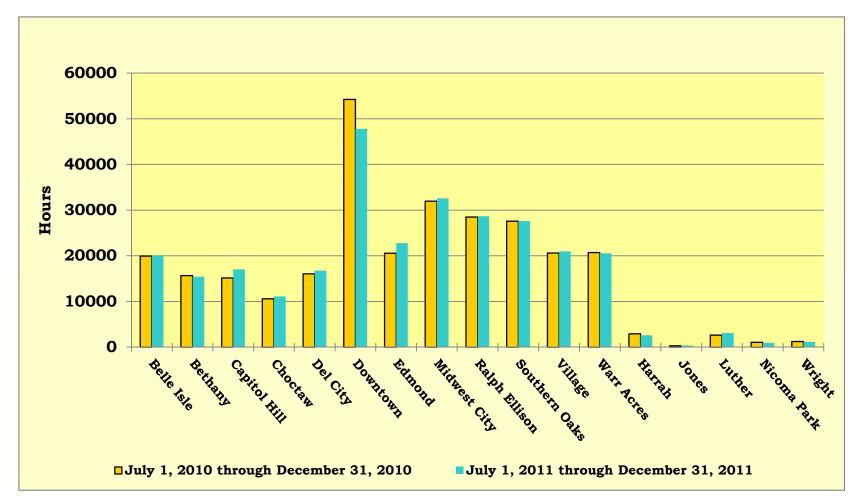

#### 4:30 – 4:45 pm INFORMATION REPORTS

- Document #67 MLS 2011 Annual Report
- Document #68 MLS Annual Statistical Report
- Document #69 MLS December 2011 Library Visits
- Document #70 MLS December 2011 Circulation Report
- Document #71 MLS December 2011 Computer Usage Report
- Document #72 MLS December 2011 System Reserve Report