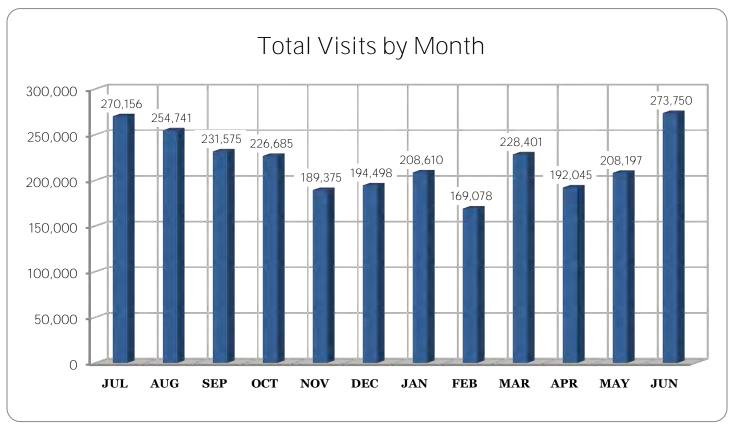

current and diverse collection, which take precedence over maximizing circulation or other numbers. Therefore, while reading this report, it is important to regard the results presented as a balancing of the resources used to fulfill our mission of providing materials, services and programs to Oklahoma County's diverse community.

# CIRCULATION





# INVENTORY



System Collection by Format



# LIBRARY INVENTORIES





# RESERVES





# LIBRARY CARDS





# INTER-LIBRARY LOANS





\*ODL's Agent ILL system was discontinued in 2009 which eliminated many duplicate requests. ILL lending was also suspended for 2 months during the move to the service center.

# PROGRAM ATTENDANCE





# READING PROGRAMS





# COMPUTER USAGE HISTORY





# PUBLIC INTERNET USAGE





# **CUSTOMER VISITS**





# DATABASES AND WEBSITE





# MLS STAFF





## CONCLUSION

Fiscal year 2010-2011 marked the Metropolitan Library System's continuing expansion of library services in Oklahoma County. Facility improvements, increased materials holdings, additional electronic media and online content, and the introduction of new community programs represent ongoing projects which provide increased value to our community now and for the years to come.

Significant capital improvements have continued throughout the system during the 2010-2011 fiscal year. Southern Oaks Library was successfully transitioned to a temporary location in the Almonte Shopping Center at SW 59th & May, allowing for a comprehensive renovation of its regular space, and the Bethany Library received improvements as well. While certain