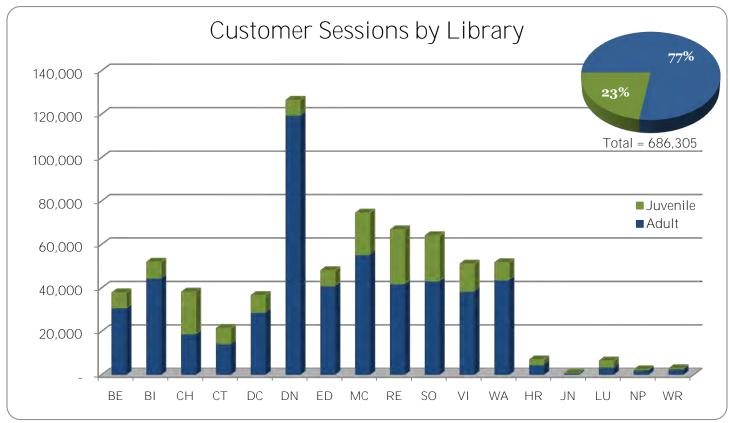

#### 4:30 – 4:45 pm INFORMATION REPORTS

- Document #67 MLS 2011 Annual Report
- Document #68 MLS Annual Statistical Report
- Document #69 MLS December 2011 Library Visits
- Document #70 MLS December 2011 Circulation Report
- Document #71 MLS December 2011 Computer Usage Report
- Document #72 MLS December 2011 System Reserve Report