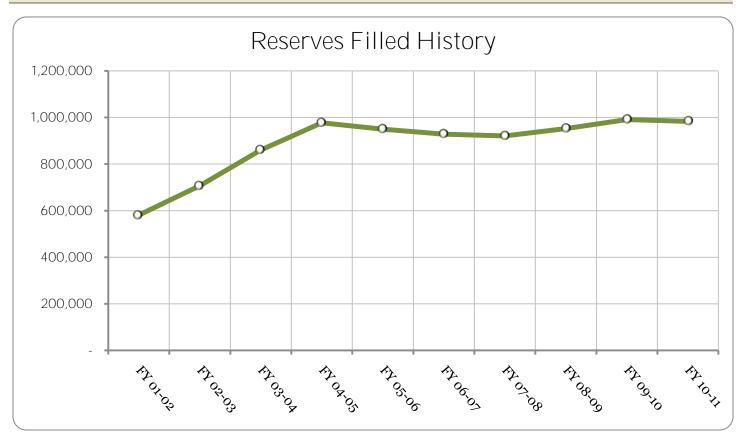

#### 4:30 – 4:45 pm INFORMATION REPORTS

- Document #67 MLS 2011 Annual Report
- Document #68 MLS Annual Statistical Report
- Document #69 MLS December 2011 Library Visits
- Document #70 MLS December 2011 Circulation Report
- Document #71 MLS December 2011 Computer Usage Report
- Document #72 MLS December 2011 System Reserve Report