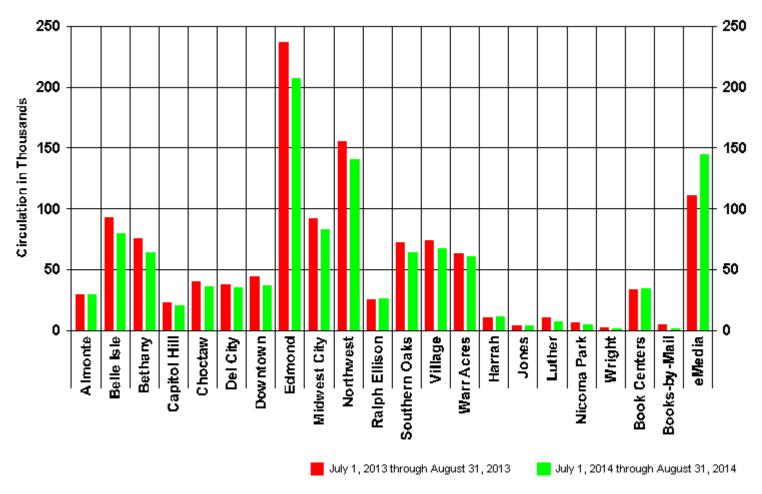

FY14 | 294,815    | 266,935 | 241,378    | 262,478                | 217,687       | 193,934      | 230,043         | 219,456    | 236,117    | 218,127    | 228,399 | 267,418    | 561,750    |
|     | FY15 | 271,428    | 244,937 | -          | -                      | -             | -            | -               | -          | -          | -          | -       | -          | 516,365    |
|     | %    | -7.9%      | -8.2%   |            |                        |               |              |                 |            |            |            |         |            | -8.1%      |

MLC - September 18 , 2014 MLS - August 2014 Library Visits Report Prepared by: Planning Services

## **Circulation Gains and Losses**

July 1, 2014 through August 31, 2014 (16.67% of the 14-15 Fiscal Year)



## **Circulation Gains and Losses**

July 1, 2014 through August 31, 2014 (16.67% of the 14-15 Fiscal Year)

| AUGUST 31, 2014 |          | ADULT<br>MONTH                 | ADULT<br>YEAR                      | JUVENILE<br>MONTH              | JUVENILE<br><u>YEAR</u>           | TOTAL<br>MONTH                    | TOTAL<br><u>YEAR</u>               | <u>%</u> |
|-----------------|----------|--------------------------------|------------------------------------|--------------------------------|-----------------------------------|-----------------------------------|------------------------------------|----------|
| Almonte         | 14<br>15 | 9022<br>9390<br><b>368</b>     | 18895<br>19985<br><b>1090</b>      | 4987<br>4751<br>- <b>236</b>   | 10423<br>9662<br><b>-761</b>      | 14009<br>14