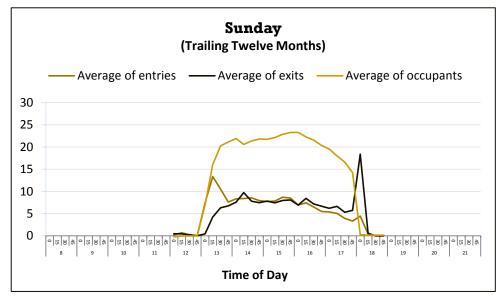

individual employee subject to rules listed in the leave policy.

For workweeks with one (1) holiday, libraries and offices are open their regular schedule with the exception of that holiday; however, full-time employees work 32 hours during the week.

For workweeks with two (2) holidays, libraries and offices are open their regular schedule with the exception of those two holidays; however, full-time employees work only 24 hours during the week.

Employees eligible for partial holiday pay are prorated accordingly.

#### **RECOMMENDATION:**

That the Commission approves the MLS 2015 Holiday and Closing Schedule as presented.

Prepared by: Director of Human Resources

Page 1 of 1

## **System Summary**

#### **Visits by Library**



#### Visits by Month



### **Visits Profile: DC**









|    |      |            |        |            |                        |               |               |               | 1          |            |            |            |            |            |
|----|------|------------|--------|------------|------------------------|---------------|---------------|---------------|------------|------------|------------|------------|------------|------------|
|    |      |            |        |            |                        | 1             | Data          |               |            |            |            |            |            |            |
|    |      |            |        | Jı         | uly 1, 2014 - <i>E</i> | lugust 31, 20 | 14 (16.67% of | the 14-15 Fis | cal Year)  |            |            |            |            |