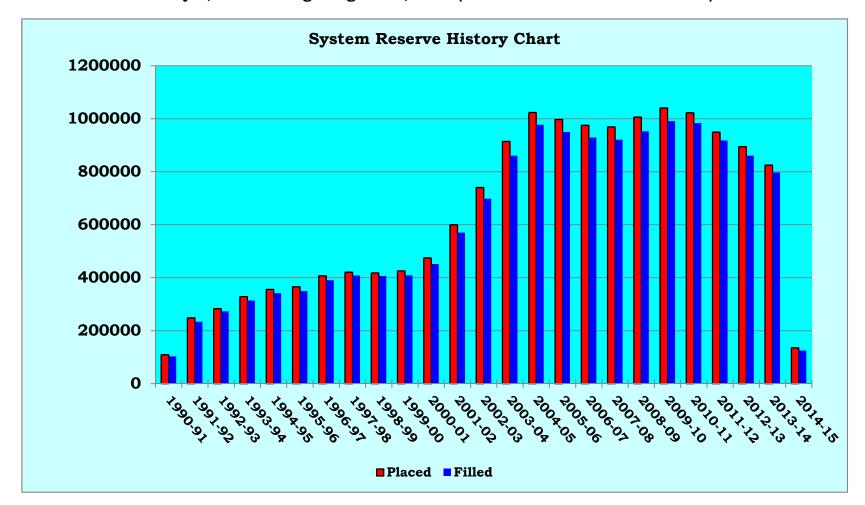

# 4:40 – 4:45 pm INFORMATION REPORTS

- ➤ Document #31 MLS August 2014 Library Visits
- ➤ Document #32 MLS August 2014 Circulation Report
- Document #33 MLS August 2014 Computer Usage Report
- Document #34 MLS August 2014 System Reserve Report

- **IX.** Mrs. Anthony called on Mrs. Morris to present the Information Reports.
  - ❖ Document #19 MLS July 2014 Library Visits
  - ❖ Document #20 MLS July 2014 Circulation Report
  - ❖ Document #21 MLS July 2014 Computer Usage Report
  - ❖ Document #22 MLS July 2014 System Reserve Report