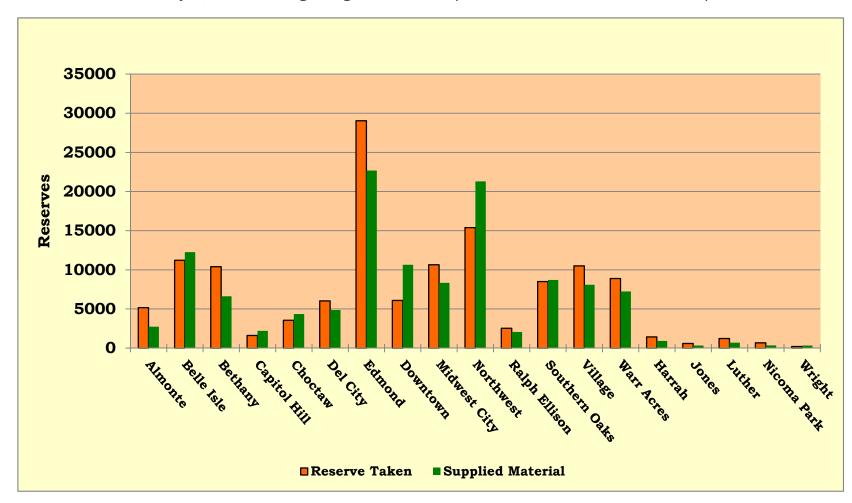

| .0    | 6              | 19.4  | 16.78              | 99.0  |
| TOTAL         | 14 | 3,437              |       | 23,655          |       | 18,220.93           |       | 3,437             |       | 23,655         |       | 18,220.93          |       |
|               | 15 | 3,454              |       | 18,951          |       | 16,977.60           |       | 3,454             |       | 18,951         |       | 16,977.60          |       |
|               |    | 17                 | .5    | -4,704          | -19.9 | -1,243.33           | -6.8  | 17                | .5    | -4,704         | -19.9 | -1,243.33          | -6.8  |

MLC - September 18, 2014

Prepared by: Information Technology

## **System Reserve Report**

July 1, 2014 through August 31, 2014 (16.67% of the 14-15 Fiscal Year)



## **System Reserve Report**

July 1, 2014 through August 31, 2014 (16.67% of the 14-15 Fiscal Year)



## **System Reserves Report**

July 1, 2014 through August 31, 2014 (16.67% of the 14-15 Fiscal Year)

|               |    | Month  | Year   |       | Month  | Year   |       |
|---------------|----|--------|--------|-------|--------|--------|-------|
|               |    | Placed | Placed | %     | Filled | Filled | %     |
| ALMONTE       | 14 | 2,845  | 5,918  |       | 2,733  | 5,544  |       |
|               | 15 | 2,436  | 5,182  |       | 2,102  | 4,697  |       |
|               |    | -409   | -736   | -12.4 | -631   | -847   | -15.3 |
| BELLE ISLE    | 14 | 6,122  | 12,557 |       | 5,995  | 12,214 |       |
|               | 15 | 5,316  | 11,214 |       | 4,900  | 10,504 |