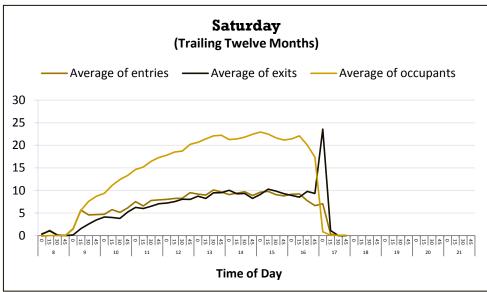

e individual employee subject to rules listed in the leave policy.

For workweeks with one (1) holiday, libraries and offices are open their regular schedule with the exception of that holiday; however, full-time employees work 32 hours during the week.

For workweeks with two (2) holidays, libraries and offices are open their regular schedule with the exception of those two holidays; however, full-time employees work only 24 hours during the week.

Employees eligible for partial holiday pay are prorated accordingly.

#### **RECOMMENDATION:**

That the Commission approves the MLS 2015 Holiday and Closing Schedule as presented.

Prepared by: Director of Human Resources

Page 1 of 1

## **System Summary**

#### **Visits by Library**



#### Visits by Month



### **Visits Profile: DC**









|    |      |            |        |            |                        |               |               |               | 1          |            |            |            |            |            |
|----|------|------------|--------|------------|------------------------|---------------|---------------|---------------|------------|------------|------------|------------|------------|------------|
|    |      |            |        |            |                        | 1             | Data          |               |            |            |            |            |            |            |
|    |      |            |        | Jı         | uly 1, 2014 - <i>E</i> | lugust 31, 20 | 14 (16.67% of | the 14-15 Fis | cal Year)  |            |            |            |            |