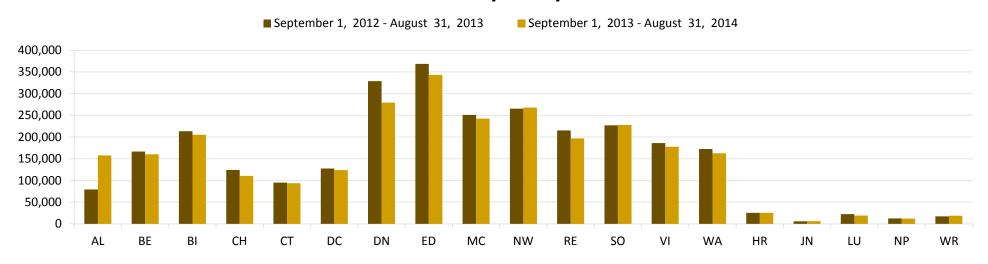

hen the libraries are normally open) to be scheduled by the individual employee subject to rules listed in the leave policy.

For workweeks with one (1) holiday, libraries and offices are open their regular schedule with the exception of that holiday; however, full-time employees work 32 hours during the week.

For workweeks with two (2) holidays, libraries and offices are open their regular schedule with the exception of those two holidays; however, full-time employees work only 24 hours during the week.

Employees eligible for partial holiday pay are prorated accordingly.

#### **RECOMMENDATION:**

That the Commission approves the MLS 2015 Holiday and Closing Schedule as presented.

Prepared by: Director of Human Resources

Page 1 of 1

## **System Summary**

#### **Visits by Library**



#### Visits by Month



### **Visits Profile: DC**









|    |      |            |        |            |                        |               |               |               | 1          |            |            |            |            |            |
|----|------|------------|--------|------------|------------------------|---------------|---------------|---------------|------------|------------|------------|------------|------------|------------|
|    |      |            |        |            |                        | 1             | Data          |               |            |            |            |            |            |            |
|    |      |            |        | Jı         | uly 1, 2014 - <i>E</i> | lugust 31, 20 | 14 (16.67% of | the 14-15 Fis | cal Year)  |