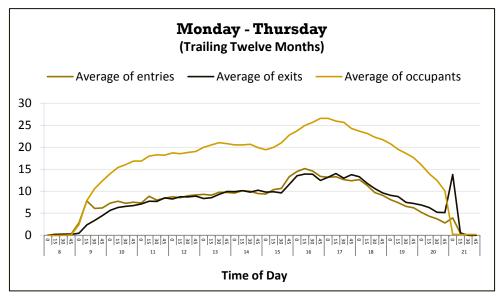

y the individual employee subject to rules listed in the leave policy.

For workweeks with one (1) holiday, libraries and offices are open their regular schedule with the exception of that holiday; however, full-time employees work 32 hours during the week.

For workweeks with two (2) holidays, libraries and offices are open their regular schedule with the exception of those two holidays; however, full-time employees work only 24 hours during the week.

Employees eligible for partial holiday pay are prorated accordingly.

#### **RECOMMENDATION:**

That the Commission approves the MLS 2015 Holiday and Closing Schedule as presented.

Prepared by: Director of Human Resources

Page 1 of 1

## **System Summary**

#### **Visits by Library**



#### Visits by Month



### **Visits Profile: DC**









|    |      |            |        |            |                        |               |               |               | 1          |            |            |            |            |            |
|----|------|------------|--------|------------|------------------------|---------------|---------------|---------------|------------|------------|------------|------------|------------|------------|
|    |      |            |        |            |                        | 1             | Data          |               |            |            |            |            |            |            |
|    |      |            |        | Jı         | uly 1, 2014 - <i>E</i> | lugust 31, 20 | 14 (16.67% of | the 14-15 Fis | cal Year)  |            |            |            |            |