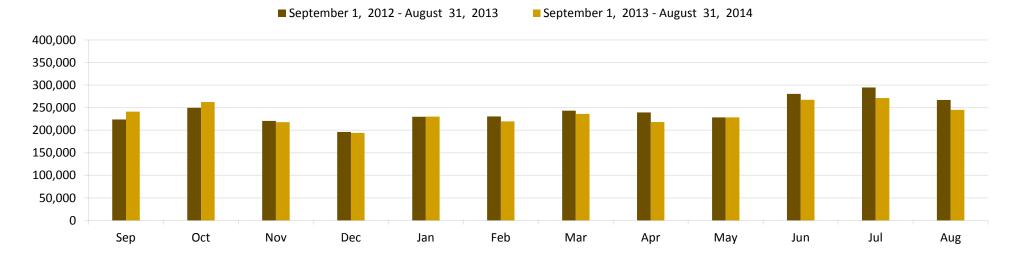

rmally open) to be scheduled by the individual employee subject to rules listed in the leave policy.

For workweeks with one (1) holiday, libraries and offices are open their regular schedule with the exception of that holiday; however, full-time employees work 32 hours during the week.

For workweeks with two (2) holidays, libraries and offices are open their regular schedule with the exception of those two holidays; however, full-time employees work only 24 hours during the week.

Employees eligible for partial holiday pay are prorated accordingly.

#### **RECOMMENDATION:**

That the Commission approves the MLS 2015 Holiday and Closing Schedule as presented.

Prepared by: Director of Human Resources

Page 1 of 1

## **System Summary**

#### **Visits by Library**



#### Visits by Month



### **Visits Profile: DC**









|    |      |            |        |            |                        |               |               |               | 1          |            |            |            |            |            |
|----|------|------------|--------|------------|------------------------|---------------|---------------|---------------|------------|------------|------------|------------|------------|------------|
|    |      |            |        |            |                        | 1             | Data          |               |            |            |            |            |            |            |
|    |      |            |        | Jı         | uly 1, 2014 - <i>E</i> | lugust 31, 20 | 14 (16.67% of | the 14-15 Fis | cal Year)  |            |            |