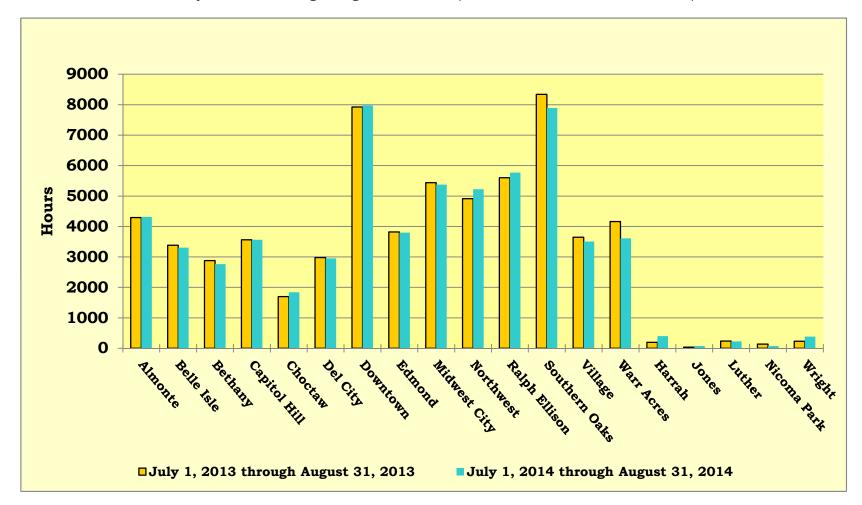

<br>16<br><b>16</b>               | 0<br>16<br><b>16</b>              | 2353<br>847<br>- <b>1506</b>      | 4730<br>1548<br>- <b>3182</b>        | -67.3    |
| eMedia            | 14<br>15 | 54953<br>69954<br><b>15001</b>    | 111168<br>144387<br><b>33219</b>  | 0<br>0<br><b>0</b>                 | 0<br>0<br><b>0</b>                | 54953<br>69954<br><b>15001</b>    | 111168<br>144387<br><b>33219</b>     | 29.9     |
| TOTALS            | 14<br>15 | 392491<br>360783<br><b>-31708</b> | 809383<br>768074<br><b>-41309</b> | 188481<br>170128<br>- <b>18353</b> | 432183<br>387842<br><b>-44341</b> | 580972<br>530911<br><b>-50061</b> | 1241566<br>1155916<br>- <b>85650</b> | -6.9     |

## Total Computer Hours Used by Library

July 1, 2014 through August 31, 2014 (16.67% of the 14-15 Fiscal Year)



This page is intentionally blank

## **Total Computer Usage**

July 1, 2014 through August 31, 2014 (16.67% of the 14-15 Fiscal Year)

|              |    | Month     |      | Month  |       | Month      |      | Year      |      | Year   |       | Year              |      |
|--------------|----|-----------|------|--------|-------|------------|------|-----------|------|--------|-------|-------------------|------|
|              | FY | Customers | %    | Visits | %     | Hours Used | %    | Customers | %    | Visits | %     | <b>Hours Used</b> | %    |
| ALMONTE      | 14 | 981       |      | 5,538  |       | 4,292.09   |      | 981       |      | 5,538  |       | 4,292.09          |      |
|              | 15 | 1,118     |      | 4,996  |       | 4,313.26   |      | 1,118     |      | 4,