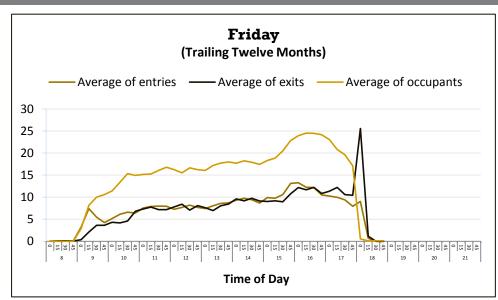

the individual employee subject to rules listed in the leave policy.

For workweeks with one (1) holiday, libraries and offices are open their regular schedule with the exception of that holiday; however, full-time employees work 32 hours during the week.

For workweeks with two (2) holidays, libraries and offices are open their regular schedule with the exception of those two holidays; however, full-time employees work only 24 hours during the week.

Employees eligible for partial holiday pay are prorated accordingly.

#### **RECOMMENDATION:**

That the Commission approves the MLS 2015 Holiday and Closing Schedule as presented.

Prepared by: Director of Human Resources

Page 1 of 1

## **System Summary**

#### **Visits by Library**



#### Visits by Month



### **Visits Profile: DC**









|    |      |            |        |            |                        |               |               |               | 1          |            |            |            |            |            |
|----|------|------------|--------|------------|------------------------|---------------|---------------|---------------|------------|------------|------------|------------|------------|------------|
|    |      |            |        |            |                        | 1             | Data          |               |            |            |            |            |            |            |
|    |      |            |        | Jı         | uly 1, 2014 - <i>E</i> | lugust 31, 20 | 14 (16.67% of | the 14-15 Fis | cal Year)  |            |            |            |            |