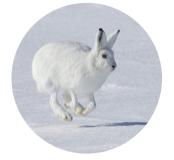

### Which one can jump farther?

**Kangaroo Rat** 

**Artic Hare** 

8) Which one is fastest? **T-Rex - 45 mph** Racehorse - 43 mpn

9) Which one can jump farther? **Kangaroo Rat - 9 ft.** Artic Hare - 6 ft. 9 in.

10) Which one can dive faster? Chilean Devil Ray - 13.5 mph **Peregrine Falcon - 200 mph** 