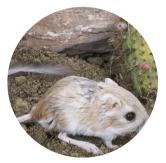

### Which one can jump farther?

**Kangaroo Rat** 

**Artic Hare** 

8) Which one is fastest? **T-Rex - 45 mph** Racehorse - 43 mpn

9) Which one can jump farther? **Kangaroo Rat - 9 ft.** Artic Hare - 6 ft. 9 in.

10) Which one can dive faster? Chilean Devil Ray - 13.5 mph **Peregrine Falcon - 200 mph** 