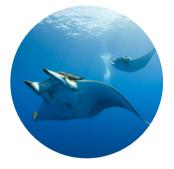

#### Which one can dive faster?

**Chilean Devil Ray** 

**Peregrine Falcon** 

8) Which one is fastest? **T-Rex - 45 mph** Racehorse - 43 mpn

9) Which one can jump farther? **Kangaroo Rat - 9 ft.** Artic Hare - 6 ft. 9 in.

10) Which one can dive faster? Chilean Devil Ray - 13.5 mph **Peregrine Falcon - 200 mph** 