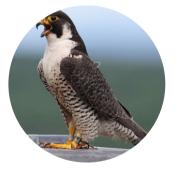

#### Which one can dive faster?

**Chilean Devil Ray** 

**Peregrine Falcon** 

8) Which one is fastest? **T-Rex - 45 mph** Racehorse - 43 mpn

9) Which one can jump farther? **Kangaroo Rat - 9 ft.** Artic Hare - 6 ft. 9 in.

10) Which one can dive faster? Chilean Devil Ray - 13.5 mph **Peregrine Falcon - 200 mph** 