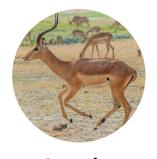

## Which one has the longest leap?

**Impala** 

Kangaroo

**Mountain Lion** 

### **Answer Key**

1) Who's the smartest?

African Gray Parrot

Dog

Sea Lion

Elephant

2) Which one has the longest leap? Impala - 36 ft.

Kangaroo - 44 ft.

Mountain Lion - 39 ft.

3) Which one can dive the deepest? **Sperm Whale - 6600 ft**.

Sea Lion - 900 ft. Southern Elephant Seal - 5150 ft.

4) Which one has the strongest bite? Dog - 164 lbs. of force Lion - 940 lbs. of force