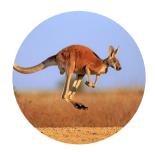

## Which one has the longest leap?

**Impala** 

Kangaroo

**Mountain Lion** 

### **Answer Key**

1) Who's the smartest?

African Gray Parrot

Dog

Sea Lion

Elephant

2) Which one has the longest leap? Impala - 36 ft.

Kangaroo - 44 ft.

Mountain Lion - 39 ft.

3) Which one can dive the deepest? **Sperm Whale - 6600 ft**.

Sea Lion - 900 ft. Southern Elephant Seal - 5150 ft.

4) Which one has the strongest bite? Dog - 164 lbs. of force Lion - 940 lbs. of force