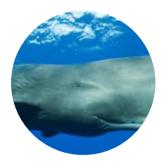

# Which one can dive the deepest?

**Sperm Whale** 

Sea Lion

**Southern Elephant Seal** 

Mountain Lion - 39 ft.

3) Which one can dive the deepest? **Sperm Whale - 6600 ft**.

Sea Lion - 900 ft. Southern Elephant Seal - 5150 ft.

4) Which one has the strongest bite? Dog - 164 lbs. of force Lion - 940 lbs. of force