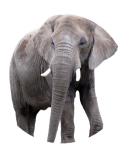

### Who's the smartest?

**Hippopotamus African Gray Parrot** 

Dog

Octopus

Lion

Sea Lion

or

**Elephant** 

Horse

### **Answer Key**

1) Who's the smartest?

African Gray Parrot

Dog

Sea Lion

Elephant

2) Which one has the longest leap? Impala - 36 ft.

Kangaroo - 44 ft.