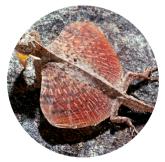

## Which one can glide farther?

**Dragon Lizard** 

**Giant Flying Squirrel** 

11) Which one can glide farther? Dragon Lizard - 164 ft. **Giant Flying Squirrel - 525 ft.**