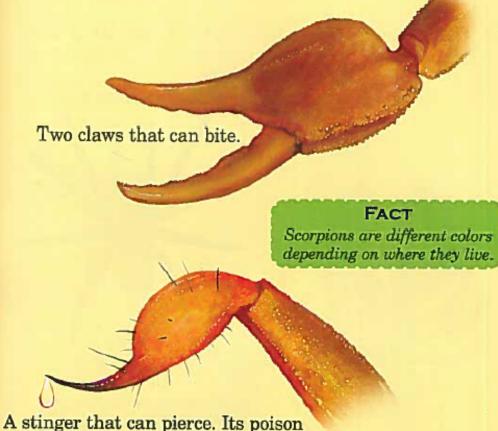

### SCIENTIFIC NAME OF SCORPION: "Leiurus quinquestriatus"

Meet the scorpion. There are more than 1,500 known species of scorpion. We will use the death stalker scorpion in our battle.

Scorpions are also arachnids. They have two claws and an extended tail. The scorpion has a stinger on the end of its tail. Next to the stinger is the telson, which is filled with poison.

# SCORPION WEAPONS

can paralyze a scorpion's victims.