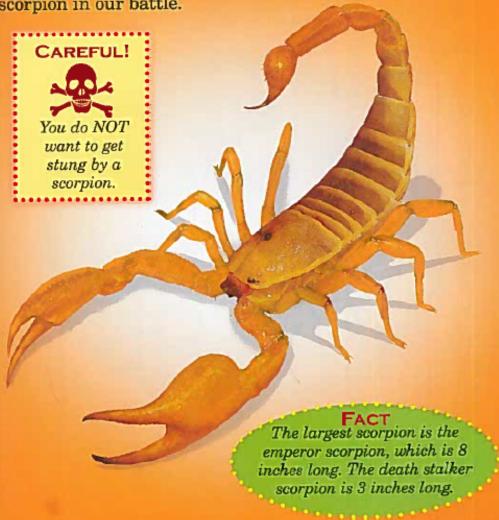

### SCIENTIFIC NAME OF SCORPION: "Leiurus quinquestriatus"

Meet the scorpion. There are more than 1,500 known species of scorpion. We will use the death stalker scorpion in our battle.

Scorpions are also arachnids. They have two claws and an extended tail. The scorpion has a stinger on the end of its tail. Next to the stinger is the telson, which is filled with poison.