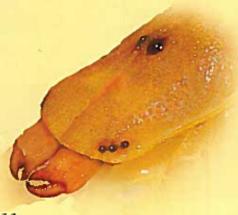

# SCIENTIFIC NAME OF TARANTULA: "Theraphosa blondi"

Meet the tarantula. There are almost 900 species of tarantulas. In this book, we will feature the largest,

Tarantulas are hairy spiders. Spiders have four pairs of legs. Spiders are in a group of invertebrates called arachnids.

# TARANTULA ANATOMY

Notice the segmented body, which is divided into two parts. The legs come out of the front part, the thorax. The back part is the abdomen.

It looks like tarantulas have ten legs, but they don't. The two legs beside their mouths are called palps. They are like arms. They help the tarantula move their food around.