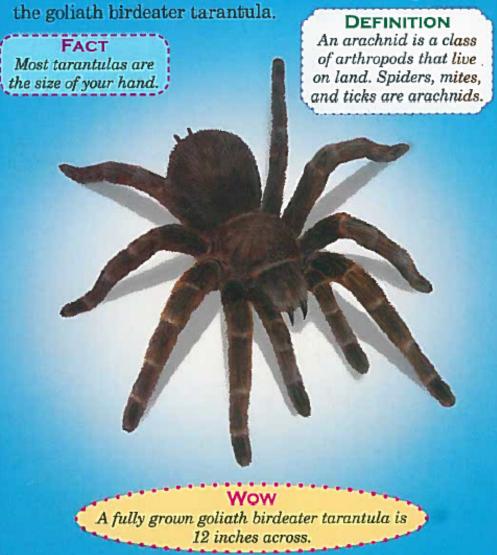

# SCIENTIFIC NAME OF TARANTULA: "Theraphosa blondi"

Meet the tarantula. There are almost 900 species of tarantulas. In this book, we will feature the largest,

Tarantulas are hairy spiders. Spiders have four pairs of legs. Spiders are in a group of invertebrates called arachnids.