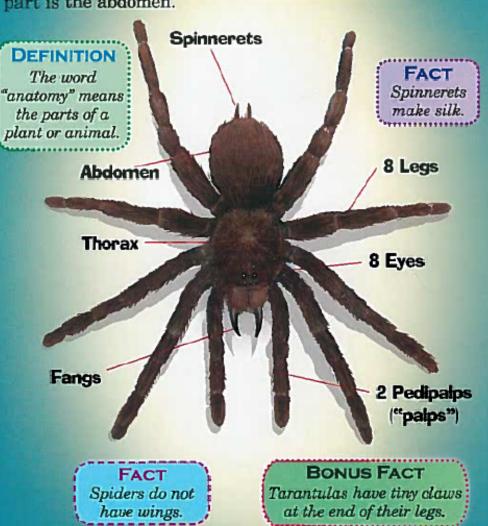

# TARANTULA ANATOMY

Notice the segmented body, which is divided into two parts. The legs come out of the front part, the thorax. The back part is the abdomen.

It looks like tarantulas have ten legs, but they don't. The two legs beside their mouths are called palps. They are like arms. They help the tarantula move their food around.