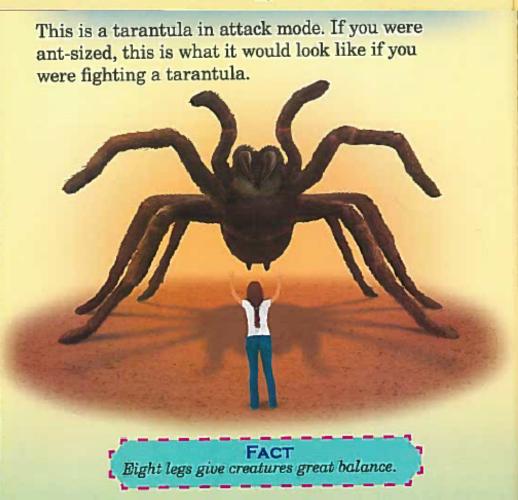

#### YIKES! Scorpions also throw up on their prey.

The scorpion has two little pinchers in its mouth.

11

The scorpion has a three-pronged attack—left claw, right claw, and a piercing tail. Pretend you are fighting a giant scorpion. It would look like this!