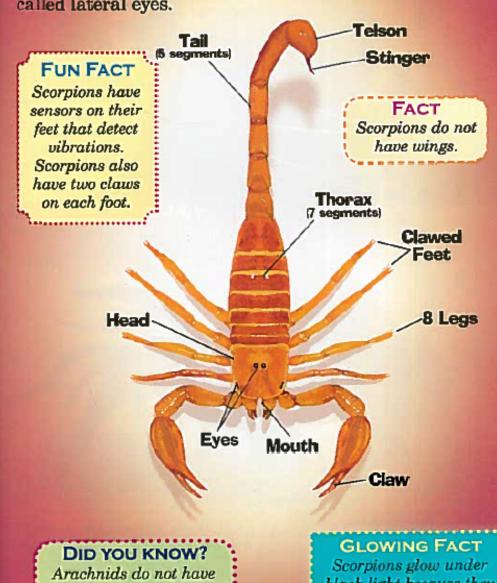

### SCIENTIFIC NAME OF SCORPION: "Leiurus quinquestriatus"

Meet the scorpion. There are more than 1,500 known species of scorpion. We will use the death stalker scorpion in our battle.

Scorpions are also arachnids. They have two claws and an extended tail. The scorpion has a stinger on the end of its tail. Next to the stinger is the telson, which is filled with poison.

Scorpions have two eyes on the top of their thorax and three to five pairs of eyes on the sides. The side eyes are called lateral eyes.

antennae.

black light because they

reflect ultraviolet rays.