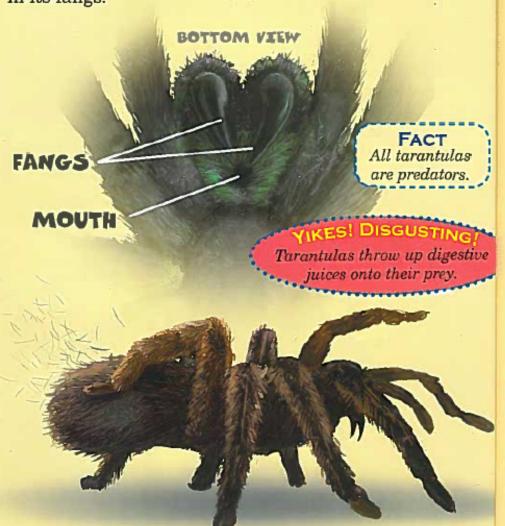

# TARANTULA ANATOMY

Notice the segmented body, which is divided into two parts. The legs come out of the front part, the thorax. The back part is the abdomen.

It looks like tarantulas have ten legs, but they don't. The two legs beside their mouths are called palps. They are like arms. They help the tarantula move their food around.

# TARANTULA WEAPONS

The tarantula's mouth has quite a bite. It carries poison in its fangs.

Tarantulas rub their legs against their hairy bodies and shoot hair at their attackers. This is called urticating. It is a nasty weapon that makes some animals cough and have trouble breathing.