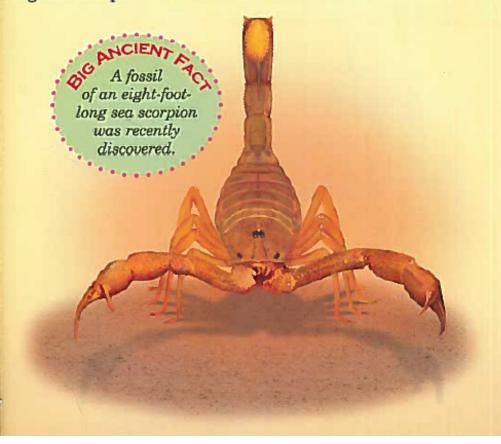

### SCIENTIFIC NAME OF SCORPION: "Leiurus quinquestriatus"

Meet the scorpion. There are more than 1,500 known species of scorpion. We will use the death stalker scorpion in our battle.

Scorpions are also arachnids. They have two claws and an extended tail. The scorpion has a stinger on the end of its tail. Next to the stinger is the telson, which is filled with poison.

Scorpions have two eyes on the top of their thorax and three to five pairs of eyes on the sides. The side eyes are called lateral eyes.

antennae.

black light because they

reflect ultraviolet rays.

#### YIKES! Scorpions also throw up on their prey.

The scorpion has two little pinchers in its mouth.

11

The scorpion has a three-pronged attack—left claw, right claw, and a piercing tail. Pretend you are fighting a giant scorpion. It would look like this!