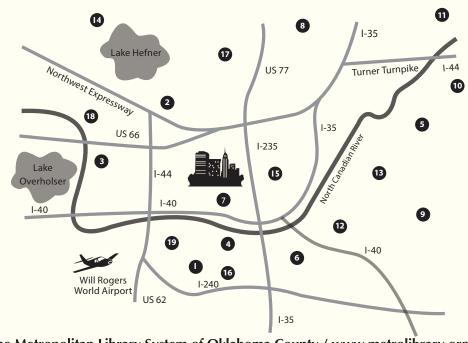

| MLS LIBRARIES                                                    | M   | T         | W         | TH        | F   | S   | S   |
|------------------------------------------------------------------|-----|-----------|-----------|-----------|-----|-----|-----|
| 1 <b>ALMONTE</b> 2914 SW 59, OKC, 606-3575                       | 9-9 | 9-9       | 9-9       | 9-9       | 9-6 | 9-5 | 1-6 |
| <b>2 BELLE ISLE</b> 5501 N. Villa, OKC, 843-9601                 | 9-9 | 9-9       | 9-9       | 9-9       | 9-6 | 9-5 | 1-6 |
| <b>3 BETHANY</b> 7941 NW 23rd, Bethany, 789-8363                 | 9-9 | 9-9       | 9-9       | 9-9       | 9-6 | 9-5 | 1-6 |
| 4 CAPITOL HILL 330 SW 24th, OKC, 634-6308                        | 9-9 | 9-9       | 9-9       | 9-9       | 9-6 | 9-5 | 1-6 |
| 5 CHOCTAW 2525 Muzzy Street, Choctaw, 390-8418                   | 9-9 | 9-9       | 9-9       | 9-9       | 9-6 | 9-5 | 1-6 |
| <b>6 DEL CITY</b> 4509 SE 15th, Del City, 672-1377               | 9-9 | 9-9       | 9-9       | 9-9       | 9-6 | 9-5 | 1-6 |
| 7 <b>DOWNTOWN</b> 300 Park Ave., OKC, 231-8650                   | 9-9 | 9-9       | 9-9       | 9-9       | 9-6 | 9-5 | 1-6 |
| 8 EDMOND 10 S. Boulevard, Edmond, 341-9282                       | 9-9 | 9-9       | 9-9       | 9-9       | 9-6 | 9-5 | 1-6 |
| 9 HARRAH 1930 N. Church Avenue, Harrah, 454-2001                 | 9-6 | 9-8       | 9-6       | 9-6       | 9-6 | 9-5 | _   |
| <b>10 JONES</b> 9295 Willa Way, Jones, 399-5471                  | 9-6 | 9-8       | 9-6       | 9-6       | 9-6 | 9-5 | _   |
| 11 LUTHER 310 NE 3rd, Luther, 277-9967                           | 9-6 | 9-8       | 9-6       | 9-6       | 9-6 | 9-5 | _   |
| 12 MIDWEST CITY 8143 E. Reno, MWC, 732-4828                      | 9-9 | 9-9       | 9-9       | 9-9       | 9-6 | 9-5 | 1-6 |
| 13 NICOMA PARK 2240 Overholser, Nicoma Park, 769-9452            | _   | 9:30-5:30 | 9:30-5:30 | 9:30-5:30 | 9-5 | 9-5 | _   |
| 14 NORTHWEST 5600 NW 122nd, OKC, 606-3580                        | 9-9 | 9-9       | 9-9       | 9-9       | 9-6 | 9-5 | 1-6 |
| 15 RALPH ELLISON 2000 NE 23rd, OKC, 424-1437                     | 9-9 | 9-9       | 9-9       | 9-9       | 9-6 | 9-5 | 1-6 |
| <b>16 SOUTHERN OAKS</b> 6900 S. Walker, OKC 631-4468             | 9-9 | 9-9       | 9-9       | 9-9       | 9-6 | 9-5 | 1-6 |
| 17 THE VILLAGE 10307 N. Pennsylvania Ave., The Village, 755-0710 | 9-9 | 9-9       | 9-9       | 9-9       | 9-6 | 9-5 | 1-6 |
| <b>18 WARR ACRES</b> 5901 NW 63rd, Warr Acres, 721-2616          | 9-9 | 9-9       | 9-9       | 9-9       | 9-6 | 9-5 | 1-6 |
| 19 WRIGHT 2101 Exchange, OKC, 235-5035                           | _   | 9:30-5:30 | 9:30-5:30 | 9:30-5:30 | 9-5 | 9-5 | _   |

The Metropolitan Library System of Oklahoma County / www.metrolibrary.org

**WARR ACRES LIBRARY** 

 $\mathbf{R}$  = Registration required for this event