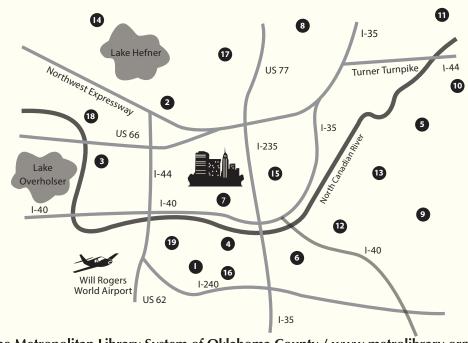

| MLS LIBRARIES                                                    | M   | T         | W         | TH        | F   | S   | S   |
|------------------------------------------------------------------|-----|-----------|-----------|-----------|-----|-----|-----|
| 1 <b>ALMONTE</b> 2914 SW 59, OKC, 606-3575                       | 9-9 | 9-9       | 9-9       | 9-9       | 9-6 | 9-5 | 1-6 |
| <b>2 BELLE ISLE</b> 5501 N. Villa, OKC, 843-9601                 | 9-9 | 9-9       | 9-9       | 9-9       | 9-6 | 9-5 | 1-6 |
| <b>3 BETHANY</b> 7941 NW 23rd, Bethany, 789-8363                 | 9-9 | 9-9       | 9-9       | 9-9       | 9-6 | 9-5 | 1-6 |
| 4 CAPITOL HILL 330 SW 24th, OKC, 634-6308                        | 9-9 | 9-9       | 9-9       | 9-9       | 9-6 | 9-5 | 1-6 |
| 5 CHOCTAW 2525 Muzzy Street, Choctaw, 390-8418                   | 9-9 | 9-9       | 9-9       | 9-9       | 9-6 | 9-5 | 1-6 |
| <b>6 DEL CITY</b> 4509 SE 15th, Del City, 672-1377               | 9-9 | 9-9       | 9-9       | 9-9       | 9-6 | 9-5 | 1-6 |
| 7 <b>DOWNTOWN</b> 300 Park Ave., OKC, 231-8650                   | 9-9 | 9-9       | 9-9       | 9-9       | 9-6 | 9-5 | 1-6 |
| 8 EDMOND 10 S. Boulevard, Edmond, 341-9282                       | 9-9 | 9-9       | 9-9       | 9-9       | 9-6 | 9-5 | 1-6 |
| 9 HARRAH 1930 N. Church Avenue, Harrah, 454-2001                 | 9-6 | 9-8       | 9-6       | 9-6       | 9-6 | 9-5 | _   |
| <b>10 JONES</b> 9295 Willa Way, Jones, 399-5471                  | 9-6 | 9-8       | 9-6       | 9-6       | 9-6 | 9-5 | _   |
| 11 LUTHER 310 NE 3rd, Luther, 277-9967                           | 9-6 | 9-8       | 9-6       | 9-6       | 9-6 | 9-5 | _   |
| 12 MIDWEST CITY 8143 E. Reno, MWC, 732-4828                      | 9-9 | 9-9       | 9-9       | 9-9       | 9-6 | 9-5 | 1-6 |
| 13 NICOMA PARK 2240 Overholser, Nicoma Park, 769-9452            | _   | 9:30-5:30 | 9:30-5:30 | 9:30-5:30 | 9-5 | 9-5 | _   |
| 14 NORTHWEST 5600 NW 122nd, OKC, 606-3580                        | 9-9 | 9-9       | 9-9       | 9-9       | 9-6 | 9-5 | 1-6 |
| 15 RALPH ELLISON 2000 NE 23rd, OKC, 424-1437                     | 9-9 | 9-9       | 9-9       | 9-9       | 9-6 | 9-5 | 1-6 |
| <b>16 SOUTHERN OAKS</b> 6900 S. Walker, OKC 631-4468             | 9-9 | 9-9       | 9-9       | 9-9       | 9-6 | 9-5 | 1-6 |
| 17 THE VILLAGE 10307 N. Pennsylvania Ave., The Village, 755-0710 | 9-9 | 9-9       | 9-9       | 9-9       | 9-6 | 9-5 | 1-6 |
| <b>18 WARR ACRES</b> 5901 NW 63rd, Warr Acres, 721-2616          | 9-9 | 9-9       | 9-9       | 9-9       | 9-6 | 9-5 | 1-6 |
| 19 WRIGHT 2101 Exchange, OKC, 235-5035                           | _   | 9:30-5:30 | 9:30-5:30 | 9:30-5:30 | 9-5 | 9-5 | _   |