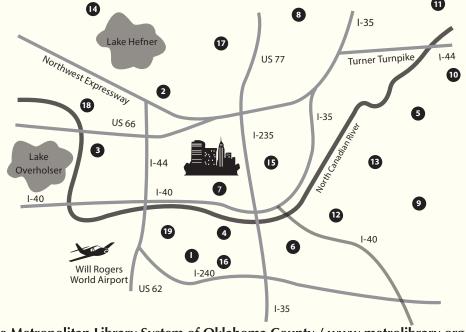

## MLS LIBRARIES

- 1 ALMONTE 2914 SW 59, OKC, 606-3575
- 2 BELLE ISLE 5501 N. Villa, OKC, 843-9601
- 3 BETHANY 7941 NW 23rd, Bethany, 789-8363
- 4 CAPITOL HILL 330 SW 24th, OKC, 634-6308
- 5 CHOCTAW 2525 Muzzy Street, Choctaw, 390-8418
- 6 DEL CITY 4509 SE 15th, Del City, 672-1377
- 7 DOWNTOWN 300 Park Ave., OKC, 231-8650
- 8 EDMOND 10 S. Boulevard, Edmond, 341-9282
- 9 HARRAH 1930 N. Church Avenue, Harrah, 454-2001
- 10 JONES 9295 Willa Way, Jones, 399-5471
- 11 LUTHER 310 NE 3rd, Luther, 277-9967
- 12 MIDWEST CITY 8143 E. Reno, MWC, 732-4828
- 13 NICOMA PARK 2240 Overholser, Nicoma Park, 769-9452
- 14 NORTHWEST 5600 NW 122nd, OKC, 606-3580
- 15 RALPH ELLISON 2000 NE 23rd, OKC, 424-1437
- 16 SOUTHERN OAKS 6900 S. Walker, OKC 631-4468
- 17 THE VILLAGE 10307 N. Pennsylvania Ave., The Village, 755-0710 18 WARR ACRES 5901 NW 63rd, Warr Acres, 721-2616
- 19 WRIGHT 2101 Exchange, OKC, 235-5035

The Metropolitan Library System of Oklahoma County / www.metrolibrary.org