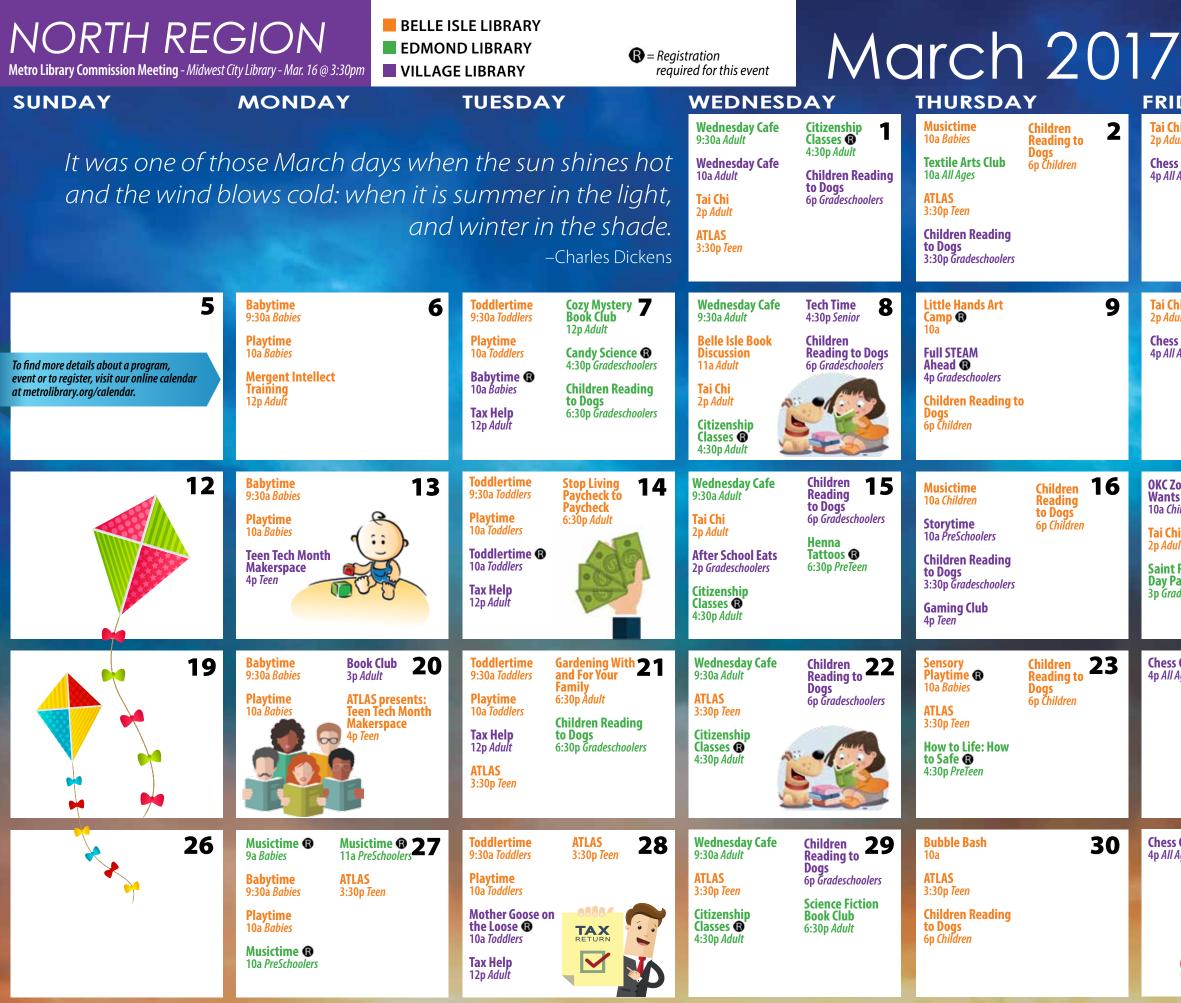

Age groups: Babies (0-12 months) • Toddlers (1-3 years) • Preschoolers (3-5 years) • Children (12 years & under) • Gradeschoolers (5-12 years) • PreTeens (9-12 years) • Teens (12-18 years) • Young Adult (18-2)

|                                                                                                             | Metropolitan                                                                                                                                                                                                                                                                                                                                                                                                                                                                                                                         |
|-------------------------------------------------------------------------------------------------------------|--------------------------------------------------------------------------------------------------------------------------------------------------------------------------------------------------------------------------------------------------------------------------------------------------------------------------------------------------------------------------------------------------------------------------------------------------------------------------------------------------------------------------------------|
| hi<br>S Club<br>Ages                                                                                        | SATURDAY<br>Tax Help<br>9a Adult<br>Earth-Kind<br>Gardening<br>10a Adult<br>Nature Tales<br>2p PreSchoolers                                                                                                                                                                                                                                                                                                                                                                                                                          |
| hi 10<br>s Club<br>Ages                                                                                     | Tax Help<br>9a Adult11Knitting Club<br>10a AdultMetro Mini-Con<br>1p TeenBook Bunch Book<br>Club<br>2p Senior                                                                                                                                                                                                                                                                                                                                                                                                                        |
| Coo: Bear<br>is More<br>hildren<br>hi<br>hi<br>wit<br><b>Paddy's</b><br>Party (Construction<br>adeschoolers | Tax Help<br>9a Adult18Readers' Choice<br>Book Club<br>10:30a AdultImage: Choice<br>Book Club<br>10:30a AdultNature Tales<br>2p PreSchoolersImage: Choice<br>Choice<br>Choice<br>Choice<br>Choice<br>Choice<br>Choice<br>Choice<br>Choice<br>Choice<br>Choice<br>Choice<br>Choice<br>Choice<br>Choice<br>Choice<br>Choice<br>Choice<br>Choice<br>Choice<br>Choice<br>Choice<br>Choice<br>Choice<br>Choice<br>Choice<br>Choice<br>Choice<br>Choice<br>Choice<br>Choice<br>Choice<br>Choice<br>Choice<br>Choice<br>Choice<br>Choice<br> |
| s Club<br>Ages 24                                                                                           | Tax Help<br>9a Adult2.5Baby Sitter Training<br>9a                                                                                                                                                                                                                                                                                                                                                                                                                                                                                    |
| s Club<br>Ages 31                                                                                           |                                                                                                                                                                                                                                                                                                                                                                                                                                                                                                                                      |
| 1 years) • Seniors (55+) www.metrolibrary.org                                                               |                                                                                                                                                                                                                                                                                                                                                                                                                                                                                                                                      |