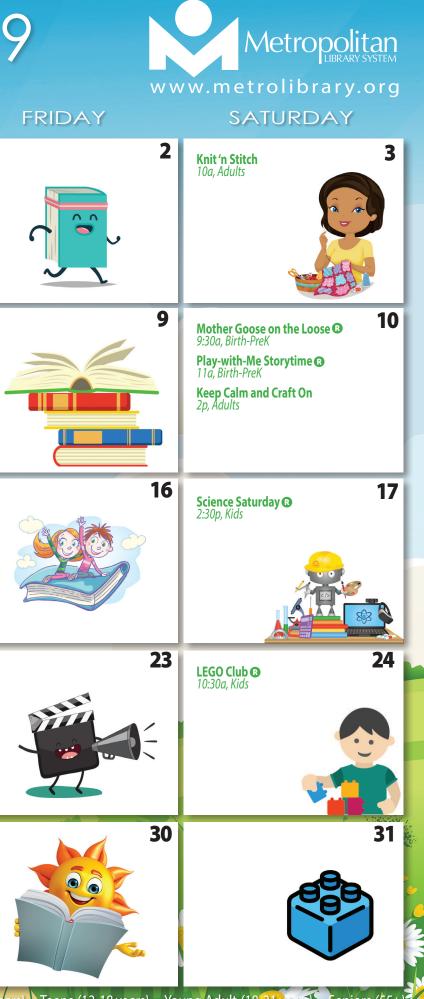

## August 2019

| SUNDAY                                                                                                                       | MONDAY                   | TUESDAY                        | WEDNESDAY                                            | THURSDAY                                                                                                                                                     |          |
|------------------------------------------------------------------------------------------------------------------------------|--------------------------|--------------------------------|------------------------------------------------------|--------------------------------------------------------------------------------------------------------------------------------------------------------------|----------|
| To find more details about<br>a program, event or to register,<br>visit our online calendar at<br>metrolibrary.org/calendar. |                          |                                |                                                      | 1<br>Mother Goose on the Loose (Constitution)<br>9:30a, Birth-Prek<br>Play-with-Me Storytime (Constitution)<br>11a, Birth-Prek<br>Minecraft Club<br>6p, Kids |          |
| 4                                                                                                                            | 5                        | 6                              | 7                                                    | Baby Playtime O<br>9:30a, Birth-Prek<br>Toddler Playtime O<br>11a, Birth-Prek                                                                                |          |
| 11<br>2p, Adults                                                                                                             | Book Club<br>11a, Adults | 13                             | 14                                                   | 15<br>Mother Goose on the Loose<br>9:30a, Birth-PreK<br>Play-with-Me Storytime<br>11a, Birth-PreK<br>Watercolor for Teens<br>6p, Teens                       |          |
| 18                                                                                                                           | 19                       | Reading to Dogs<br>6:30p, Kids | 21                                                   | 22<br>9:30a, Birth-PreK<br>Toddler Playtime @<br>11a, Birth-PreK                                                                                             |          |
| 25                                                                                                                           | 26                       | 27                             | 28<br><i>Vears</i> • Children (12 vears & under) • • | 29<br>9:30a, Birth-PreK<br>Parachute Play Toddler (2)<br>11a, Birth-PreK<br>Gradeschoolers (5-12 years) • PreTeens                                           | (9-12 vi |

years) • Teens (12-18 years) • Young Adult (18-21 years) • Seniors (55+)