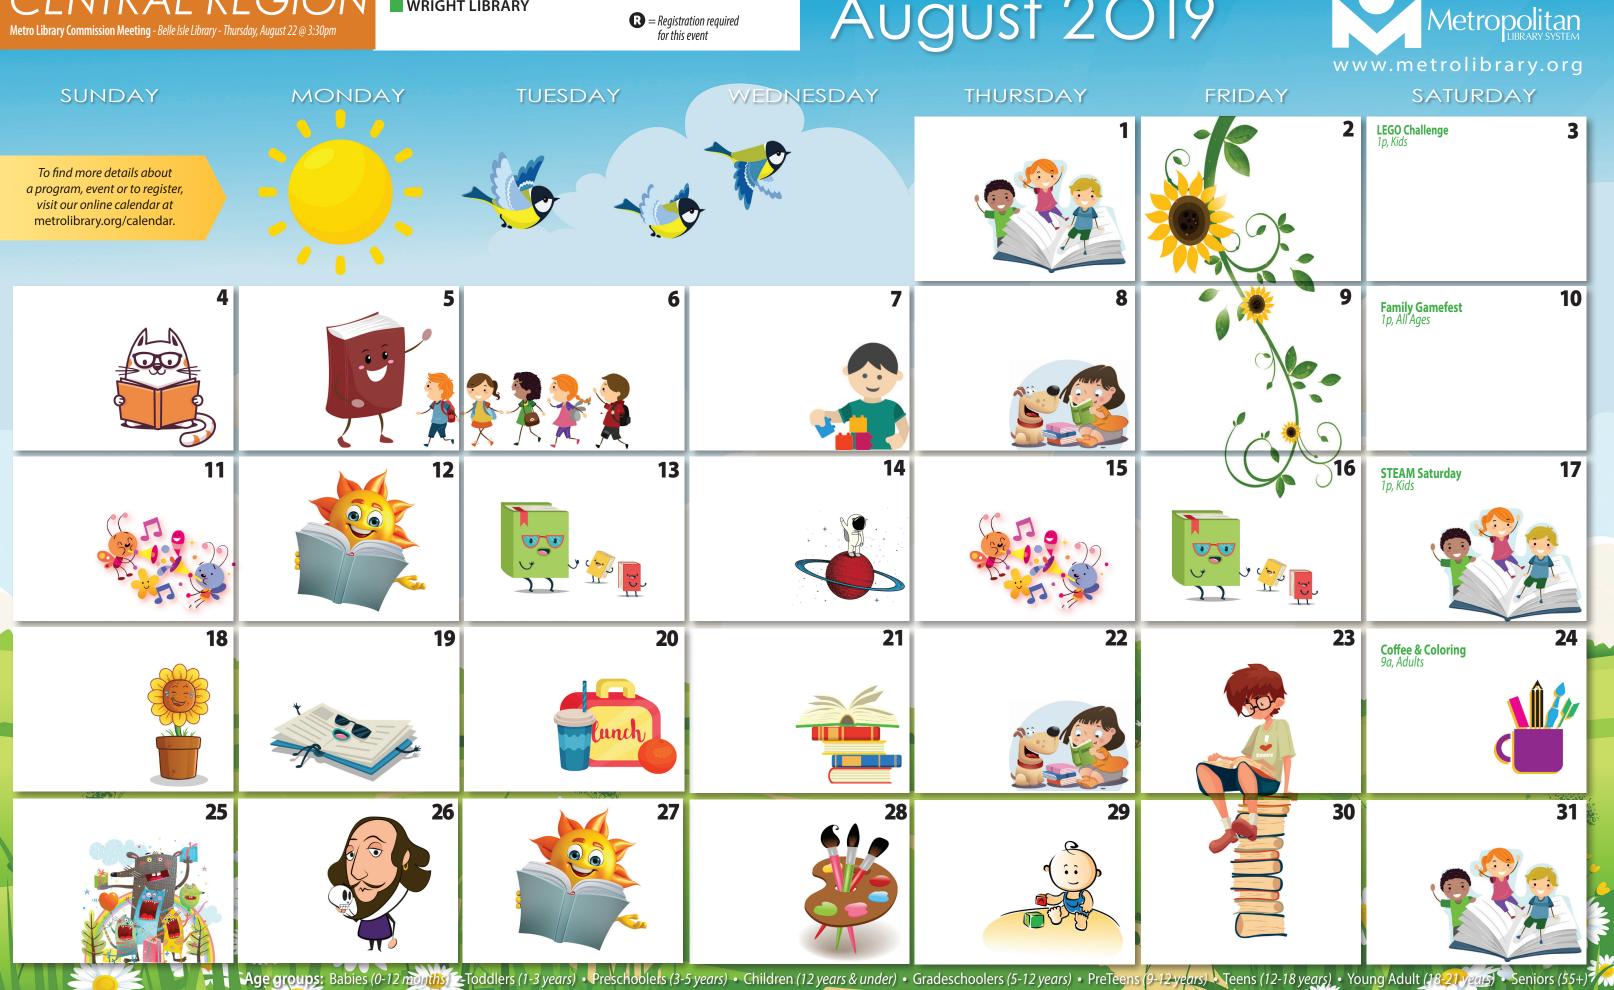

Reading to Dogs<br>6:30p, Kids | 21                                                   | 22<br>9:30a, Birth-PreK<br>Toddler Playtime @<br>11a, Birth-PreK                                                                                             |          |
| 25                                                                                                                           | 26                       | 27                             | 28<br><i>Vears</i> • Children (12 vears & under) • • | 29<br>9:30a, Birth-PreK<br>Parachute Play Toddler (2)<br>11a, Birth-PreK<br>Gradeschoolers (5-12 years) • PreTeens                                           | (9-12 vi |



years) • Teens (12-18 years) • Young Adult (18-21 years) • Seniors (55+)

## CENTRAL REGION

WRIGHT LIBRARY

## August 2019