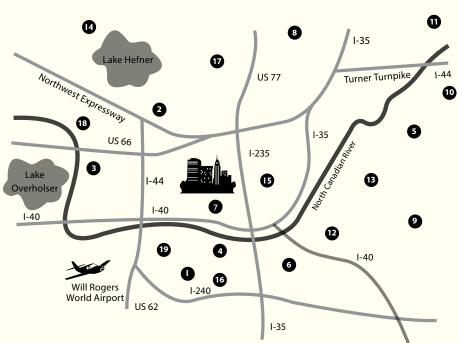

# LISA SCOTTOLINE diterary

Tuesday | April 11 | 7pm

**FRIDAY** 

"Scottoline knows how to keep readers in her grip."

- The New York Times Book Review

30

| MLS LIBRARIES                                                    | M   | T         | W         | TH        | F   | S   | S   |
|------------------------------------------------------------------|-----|-----------|-----------|-----------|-----|-----|-----|
| 1 ALMONTE 2914 SW 59, OKC, 606-3575                              | 9-9 | 9-9       | 9-9       | 9-9       | 9-6 | 9-5 | 1-6 |
| <b>2 BELLE ISLE</b> 5501 N. Villa, OKC, 843-9601                 | 9-9 | 9-9       | 9-9       | 9-9       | 9-6 | 9-5 | 1-6 |
| <b>3 BETHANY</b> 3510 N. Mueller, Bethany, 789-8363              | 9-9 | 9-9       | 9-9       | 9-9       | 9-6 | 9-5 | 1-6 |
| 4 CAPITOL HILL 330 SW 24th, OKC, 634-6308                        | 9-9 | 9-9       | 9-9       | 9-9       | 9-6 | 9-5 | 1-6 |
| 5 CHOCTAW 2525 Muzzy Street, Choctaw, 390-8418                   | 9-9 | 9-9       | 9-9       | 9-9       | 9-6 | 9-5 | 1-6 |
| <b>6 DEL CITY</b> 4509 SE 15th, Del City, 672-1377               | 9-9 | 9-9       | 9-9       | 9-9       | 9-6 | 9-5 | 1-6 |
| 7 <b>DOWNTOWN</b> 300 Park Ave., OKC, 231-8650                   | 9-9 | 9-9       | 9-9       | 9-9       | 9-6 | 9-5 | 1-6 |
| 8 EDMOND 10 S. Boulevard, Edmond, 341-9282                       | 9-9 | 9-9       | 9-9       | 9-9       | 9-6 | 9-5 | 1-6 |
| 9 HARRAH 1930 N. Church Avenue, Harrah, 454-2001                 | 9-6 | 9-8       | 9-6       | 9-6       | 9-6 | 9-5 | _   |
| <b>10 JONES</b> 9295 Willa Way, Jones, 399-5471                  | 9-6 | 9-8       | 9-6       | 9-6       | 9-6 | 9-5 | _   |
| <b>11 LUTHER</b> 310 NE 3rd, Luther, 277-9967                    | 9-6 | 9-8       | 9-6       | 9-6       | 9-6 | 9-5 | _   |
| 12 MIDWEST CITY 8143 E. Reno, MWC, 732-4828                      | 9-9 | 9-9       | 9-9       | 9-9       | 9-6 | 9-5 | 1-6 |
| 13 NICOMA PARK 2240 Overholser, Nicoma Park, 769-9452            | _   | 9:30-5:30 | 9:30-5:30 | 9:30-5:30 | 9-5 | 9-5 | _   |
| <b>14 NORTHWEST</b> 5600 NW 122nd, OKC, 606-3580                 | 9-9 | 9-9       | 9-9       | 9-9       | 9-6 | 9-5 | 1-6 |
| 15 RALPH ELLISON 2000 NE 23rd, OKC, 424-1437                     | 9-9 | 9-9       | 9-9       | 9-9       | 9-6 | 9-5 | 1-6 |
| <b>16 SOUTHERN OAKS</b> 6900 S. Walker, OKC 631-4468             | 9-9 | 9-9       | 9-9       | 9-9       | 9-6 | 9-5 | 1-6 |
| 17 THE VILLAGE 10307 N. Pennsylvania Ave., The Village, 755-0710 | 9-9 | 9-9       | 9-9       | 9-9       | 9-6 | 9-5 | 1-6 |
| <b>18 WARR ACRES</b> 5901 NW 63rd, Warr Acres, 721-2616          | 9-9 | 9-9       | 9-9       | 9-9       | 9-6 | 9-5 | 1-6 |
| 19 WRIGHT 2101 Exchange, OKC, 235-5035                           | _   | 9:30-5:30 | 9:30-5:30 | 9:30-5:30 | 9-5 | 9-5 | _   |