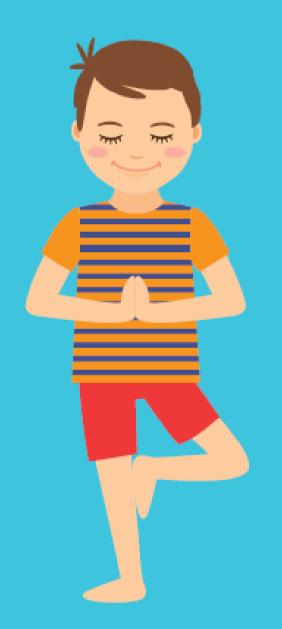

## TURTLE POSE (CHILD POSE)



I am patient.

## TIGER POSE (CAT POSE)



I am brave.

## **RHINO POSE** (TRIANGLE FORWARD BEND)



I am a leader.

## **PUPPY POSE** (DOWNWARD FACING DOG)



I am friendly.

## **GIRAFFE POSE** (EXTENDED MOUNTAIN POSE)



#### I reach for the stars.

## FLAMINGO POSE (TREE POSE)



### I am beautiful.

## CROCODILE POSE (PLANK)



#### I am calm.

## COW POSE)



### I am kind.

# COBRA POSE)



On the exhale, make a "shhh" sound to slither like a snake.

# BUTTERFLY POSE)



I am unique.

### **BAT POSE** (FORWARD BEND)



Focus on your breathing. Can you feel the air moving in and out of your nose?

## **ELEPHANT POSE** WIDE-LEGGED FORWARD BEND



#### I have a strong body.