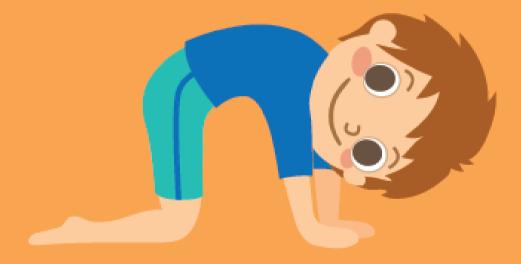

## TURTLE POSE (CHILD POSE)



I am patient.

## TIGER POSE (CAT POSE)



I am brave.

## **RHINO POSE** (TRIANGLE FORWARD BEND)



I am a leader.

## **PUPPY POSE** (DOWNWARD FACING DOG)



I am friendly.

## **GIRAFFE POSE** (EXTENDED MOUNTAIN POSE)



#### I reach for the stars.

## FLAMINGO POSE (TREE POSE)



### I am beautiful.

## CROCODILE POSE (PLANK)



#### I am calm.

## COW POSE)



### I am kind.

# COBRA POSE)



On the exhale, make a "shhh" sound to slither like a snake.

# BUTTERFLY POSE)



I am unique.

### **BAT POSE** (FORWARD BEND)



Focus on your breathing. Can you feel the air moving in and out of your nose?

## **ELEPHANT POSE** WIDE-LEGGED FORWARD BEND



#### I have a strong body.