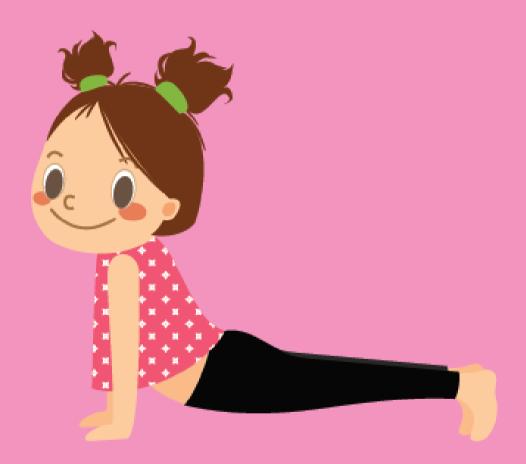

## TURTLE POSE (CHILD POSE)



I am patient.

## TIGER POSE (CAT POSE)



I am brave.

## **RHINO POSE** (TRIANGLE FORWARD BEND)



I am a leader.

## **PUPPY POSE** (DOWNWARD FACING DOG)



I am friendly.

## **GIRAFFE POSE** (EXTENDED MOUNTAIN POSE)



#### I reach for the stars.

## FLAMINGO POSE (TREE POSE)



### I am beautiful.

## CROCODILE POSE (PLANK)



#### I am calm.

## COW POSE)



### I am kind.

# COBRA POSE)



On the exhale, make a "shhh" sound to slither like a snake.

# BUTTERFLY POSE)



I am unique.

### **BAT POSE** (FORWARD BEND)



Focus on your breathing. Can you feel the air moving in and out of your nose?

## **ELEPHANT POSE** WIDE-LEGGED FORWARD BEND



#### I have a strong body.