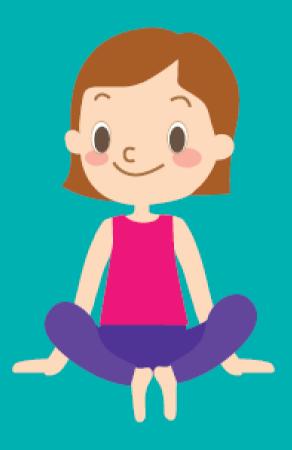

## TURTLE POSE (CHILD POSE)



I am patient.

## TIGER POSE (CAT POSE)



I am brave.

## **RHINO POSE** (TRIANGLE FORWARD BEND)



I am a leader.

## **PUPPY POSE** (DOWNWARD FACING DOG)



I am friendly.

## **GIRAFFE POSE** (EXTENDED MOUNTAIN POSE)



#### I reach for the stars.

## FLAMINGO POSE (TREE POSE)



### I am beautiful.

## CROCODILE POSE (PLANK)



#### I am calm.

## COW POSE)



### I am kind.

# COBRA POSE)



On the exhale, make a "shhh" sound to slither like a snake.

# BUTTERFLY POSE)



I am unique.

### **BAT POSE** (FORWARD BEND)



Focus on your breathing. Can you feel the air moving in and out of your nose?

## **ELEPHANT POSE** WIDE-LEGGED FORWARD BEND



#### I have a strong body.