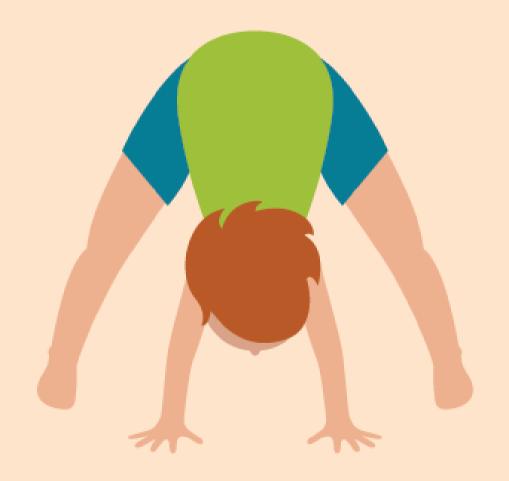

## TURTLE POSE (CHILD POSE)



I am patient.

## TIGER POSE (CAT POSE)



I am brave.

## **RHINO POSE** (TRIANGLE FORWARD BEND)



I am a leader.

## **PUPPY POSE** (DOWNWARD FACING DOG)



I am friendly.

## **GIRAFFE POSE** (EXTENDED MOUNTAIN POSE)



#### I reach for the stars.

## FLAMINGO POSE (TREE POSE)



### I am beautiful.

## CROCODILE POSE (PLANK)



#### I am calm.

## COW POSE)



### I am kind.

# COBRA POSE)



On the exhale, make a "shhh" sound to slither like a snake.

# BUTTERFLY POSE)



I am unique.

### **BAT POSE** (FORWARD BEND)



Focus on your breathing. Can you feel the air moving in and out of your nose?

## **ELEPHANT POSE** WIDE-LEGGED FORWARD BEND



#### I have a strong body.