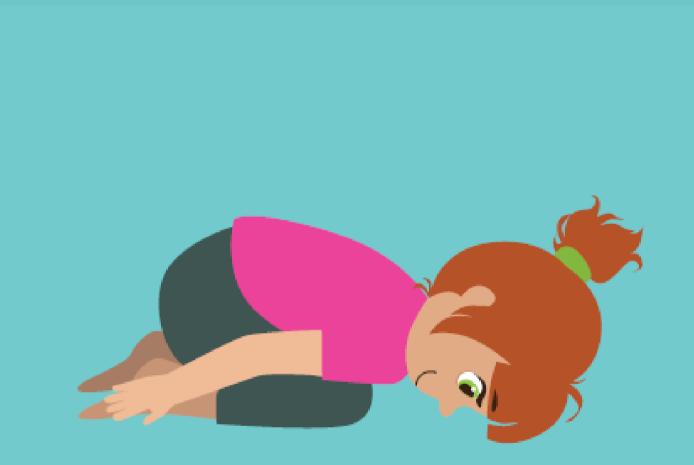

## TURTLE POSE (CHILD POSE)



I am patient.

## TIGER POSE (CAT POSE)



I am brave.

## **RHINO POSE** (TRIANGLE FORWARD BEND)



I am a leader.

## **PUPPY POSE** (DOWNWARD FACING DOG)



I am friendly.

## **GIRAFFE POSE** (EXTENDED MOUNTAIN POSE)



#### I reach for the stars.

## FLAMINGO POSE (TREE POSE)



### I am beautiful.

## CROCODILE POSE (PLANK)



#### I am calm.

## COW POSE)



### I am kind.

# COBRA POSE)



On the exhale, make a "shhh" sound to slither like a snake.

# BUTTERFLY POSE)



I am unique.

### **BAT POSE** (FORWARD BEND)



Focus on your breathing. Can you feel the air moving in and out of your nose?

## **ELEPHANT POSE** WIDE-LEGGED FORWARD BEND



#### I have a strong body.