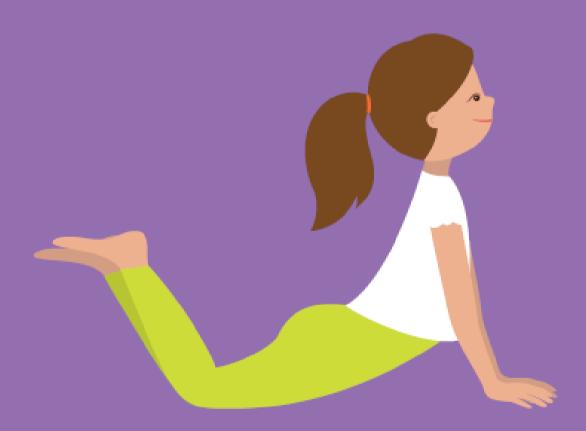

## TURTLE POSE (CHILD POSE)



I am patient.

## TIGER POSE (CAT POSE)



I am brave.

## **RHINO POSE** (TRIANGLE FORWARD BEND)



I am a leader.

## **PUPPY POSE** (DOWNWARD FACING DOG)



I am friendly.

## **GIRAFFE POSE** (EXTENDED MOUNTAIN POSE)



#### I reach for the stars.

## FLAMINGO POSE (TREE POSE)



### I am beautiful.

## CROCODILE POSE (PLANK)



#### I am calm.

## COW POSE)



### I am kind.

# COBRA POSE)



On the exhale, make a "shhh" sound to slither like a snake.

# BUTTERFLY POSE)



I am unique.

### **BAT POSE** (FORWARD BEND)



Focus on your breathing. Can you feel the air moving in and out of your nose?

## **ELEPHANT POSE** WIDE-LEGGED FORWARD BEND



#### I have a strong body.