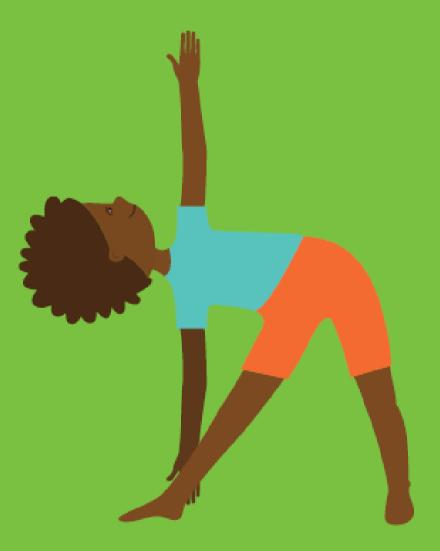

## TURTLE POSE (CHILD POSE)



I am patient.

## TIGER POSE (CAT POSE)



I am brave.

## **RHINO POSE** (TRIANGLE FORWARD BEND)



I am a leader.

## **PUPPY POSE** (DOWNWARD FACING DOG)



I am friendly.

## **GIRAFFE POSE** (EXTENDED MOUNTAIN POSE)



#### I reach for the stars.

## FLAMINGO POSE (TREE POSE)



### I am beautiful.

## CROCODILE POSE (PLANK)



#### I am calm.

## COW POSE)



### I am kind.

# COBRA POSE)



On the exhale, make a "shhh" sound to slither like a snake.

# BUTTERFLY POSE)



I am unique.

### **BAT POSE** (FORWARD BEND)



Focus on your breathing. Can you feel the air moving in and out of your nose?

## **ELEPHANT POSE** WIDE-LEGGED FORWARD BEND



#### I have a strong body.