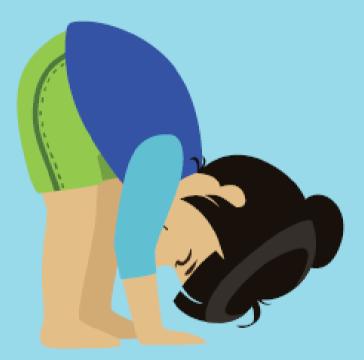

## TURTLE POSE (CHILD POSE)



I am patient.

## TIGER POSE (CAT POSE)



I am brave.

## **RHINO POSE** (TRIANGLE FORWARD BEND)



I am a leader.

## **PUPPY POSE** (DOWNWARD FACING DOG)



I am friendly.

## **GIRAFFE POSE** (EXTENDED MOUNTAIN POSE)



#### I reach for the stars.

## FLAMINGO POSE (TREE POSE)



### I am beautiful.

## CROCODILE POSE (PLANK)



#### I am calm.

## COW POSE)



### I am kind.

# COBRA POSE)



On the exhale, make a "shhh" sound to slither like a snake.

# BUTTERFLY POSE)



I am unique.

### **BAT POSE** (FORWARD BEND)



Focus on your breathing. Can you feel the air moving in and out of your nose?

## **ELEPHANT POSE** WIDE-LEGGED FORWARD BEND



#### I have a strong body.