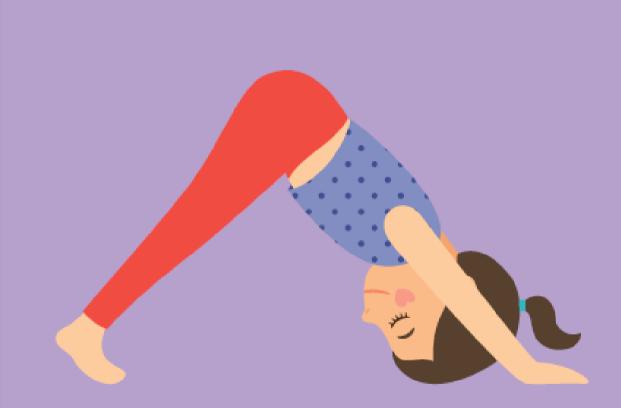

## TURTLE POSE (CHILD POSE)



I am patient.

## TIGER POSE (CAT POSE)



I am brave.

## **RHINO POSE** (TRIANGLE FORWARD BEND)



I am a leader.

## **PUPPY POSE** (DOWNWARD FACING DOG)



I am friendly.

## **GIRAFFE POSE** (EXTENDED MOUNTAIN POSE)



#### I reach for the stars.

## FLAMINGO POSE (TREE POSE)



### I am beautiful.

## CROCODILE POSE (PLANK)



#### I am calm.

## COW POSE)



### I am kind.

# COBRA POSE)



On the exhale, make a "shhh" sound to slither like a snake.

# BUTTERFLY POSE)



I am unique.

### **BAT POSE** (FORWARD BEND)



Focus on your breathing. Can you feel the air moving in and out of your nose?

## **ELEPHANT POSE** WIDE-LEGGED FORWARD BEND



#### I have a strong body.