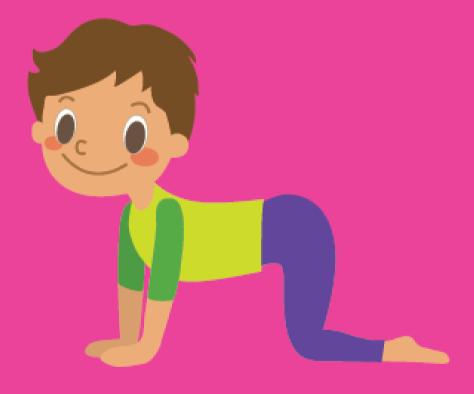

## TURTLE POSE (CHILD POSE)



I am patient.

## TIGER POSE (CAT POSE)



I am brave.

## **RHINO POSE** (TRIANGLE FORWARD BEND)



I am a leader.

## **PUPPY POSE** (DOWNWARD FACING DOG)



I am friendly.

## **GIRAFFE POSE** (EXTENDED MOUNTAIN POSE)



#### I reach for the stars.

## FLAMINGO POSE (TREE POSE)



### I am beautiful.

## CROCODILE POSE (PLANK)



#### I am calm.

## COW POSE)



### I am kind.

# COBRA POSE)



On the exhale, make a "shhh" sound to slither like a snake.

# BUTTERFLY POSE)



I am unique.

### **BAT POSE** (FORWARD BEND)



Focus on your breathing. Can you feel the air moving in and out of your nose?

## **ELEPHANT POSE** WIDE-LEGGED FORWARD BEND



#### I have a strong body.