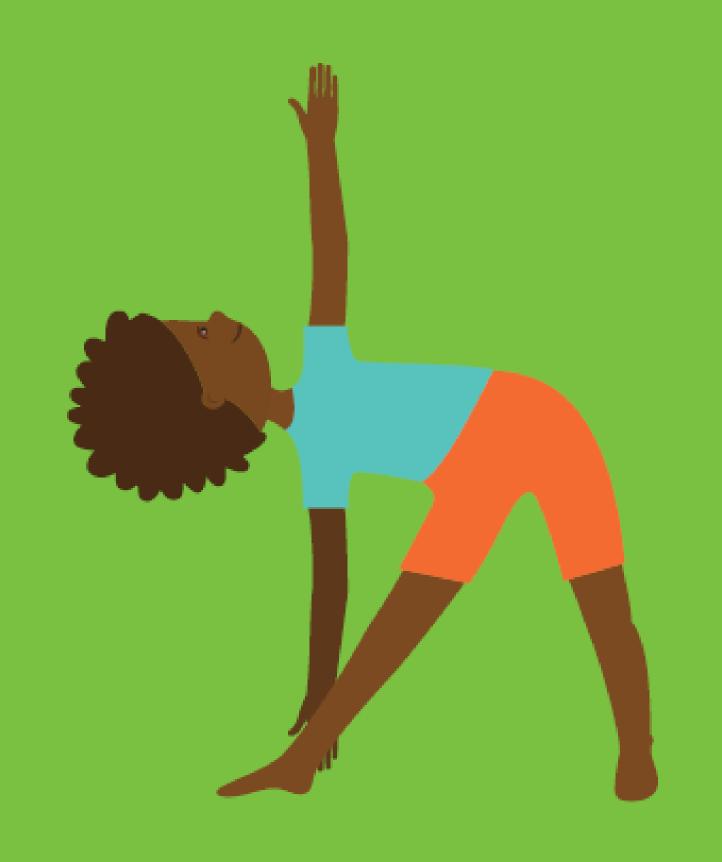

#### ELEPHANT POSE

# (WIDE-LEGGED STANDING FORWARD BEND)



I have a strong body.

#### BAT POSE

(FORWARD BEND)



Focus on your breathing. Can you feel the air moving in and out through your nose?

## BUTTERFLY POSE

(BUTTERFLY POSE)



I am unique.

## COW POSE

(COW POSE)



I am kind.

#### COBRA POSE

(COBRA POSE)



On the exhale, make the "shhh" sound to slither like a snake.

## CROCODILE POSE

(PLANK)



I am calm.

## FLAMINGO POSE

(TREE POSE)



I am beautiful.

#### GIRAFFE POSE

(EXTENDED MOUNTAIN POSE)



I reach for the stars.

#### PUPPY POSE

(DOWNWARD-FACING DOG)



I am friendly.

#### RHINO POSE

#### (TRIANGLE FORWARD BEND)



I am a leader.

## TIGER POSE

(CAT POSE)



I am brave.

## TURTLE POSE

(CHILD'S POSE)



I am patient.