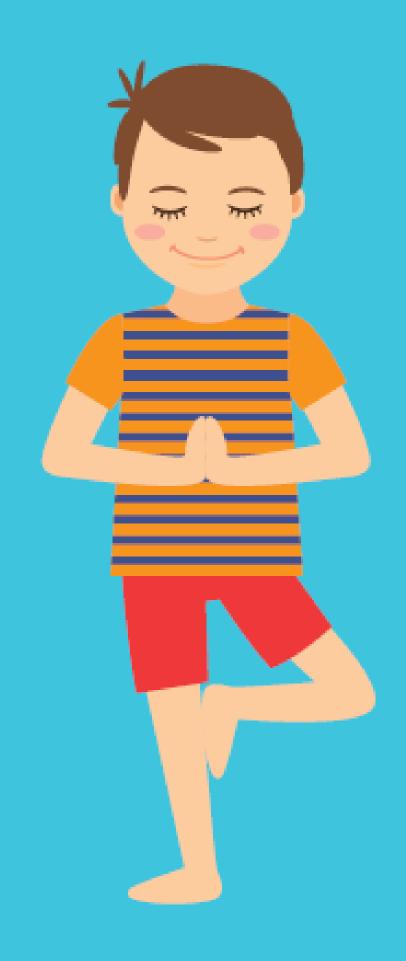

#### ELEPHANT POSE

# (WIDE-LEGGED STANDING FORWARD BEND)



I have a strong body.

#### BAT POSE

(FORWARD BEND)



Focus on your breathing. Can you feel the air moving in and out through your nose?

## BUTTERFLY POSE

(BUTTERFLY POSE)



I am unique.

## COW POSE

(COW POSE)



I am kind.

#### COBRA POSE

(COBRA POSE)



On the exhale, make the "shhh" sound to slither like a snake.

## CROCODILE POSE

(PLANK)



I am calm.

## FLAMINGO POSE

(TREE POSE)



I am beautiful.

#### GIRAFFE POSE

(EXTENDED MOUNTAIN POSE)



I reach for the stars.

#### PUPPY POSE

(DOWNWARD-FACING DOG)



I am friendly.

#### RHINO POSE

#### (TRIANGLE FORWARD BEND)



I am a leader.

## TIGER POSE

(CAT POSE)



I am brave.

## TURTLE POSE

(CHILD'S POSE)



I am patient.