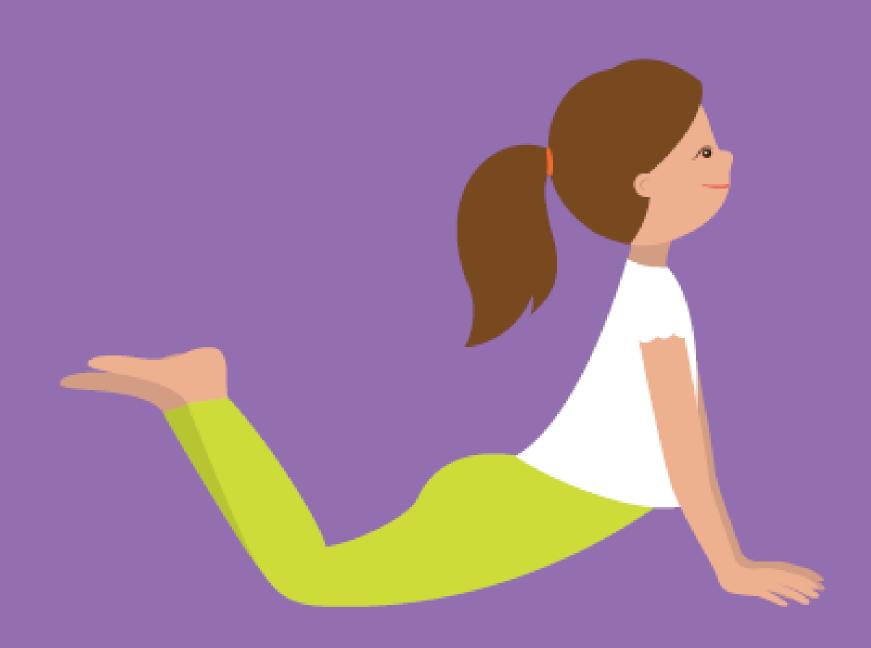

#### COBRA POSE

(COBRA POSE)

On the exhale, make the "shhh" sound to slither like a snake.