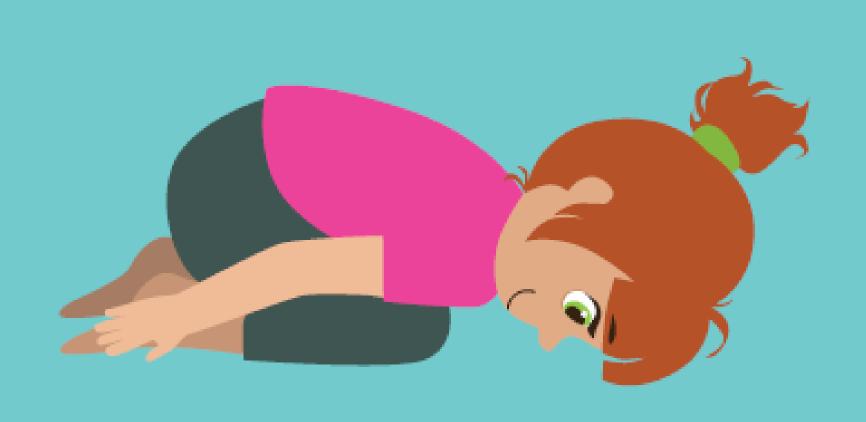

#### ELEPHANT POSE

# (WIDE-LEGGED STANDING FORWARD BEND)



I have a strong body.

#### BAT POSE

(FORWARD BEND)



Focus on your breathing. Can you feel the air moving in and out through your nose?

## BUTTERFLY POSE

(BUTTERFLY POSE)



I am unique.

## COW POSE

(COW POSE)



I am kind.

#### COBRA POSE

(COBRA POSE)



On the exhale, make the "shhh" sound to slither like a snake.

## CROCODILE POSE

(PLANK)



I am calm.

## FLAMINGO POSE

(TREE POSE)



I am beautiful.

#### GIRAFFE POSE

(EXTENDED MOUNTAIN POSE)



I reach for the stars.

#### PUPPY POSE

(DOWNWARD-FACING DOG)



I am friendly.

#### RHINO POSE

#### (TRIANGLE FORWARD BEND)



I am a leader.

## TIGER POSE

(CAT POSE)



I am brave.

## TURTLE POSE

(CHILD'S POSE)



I am patient.