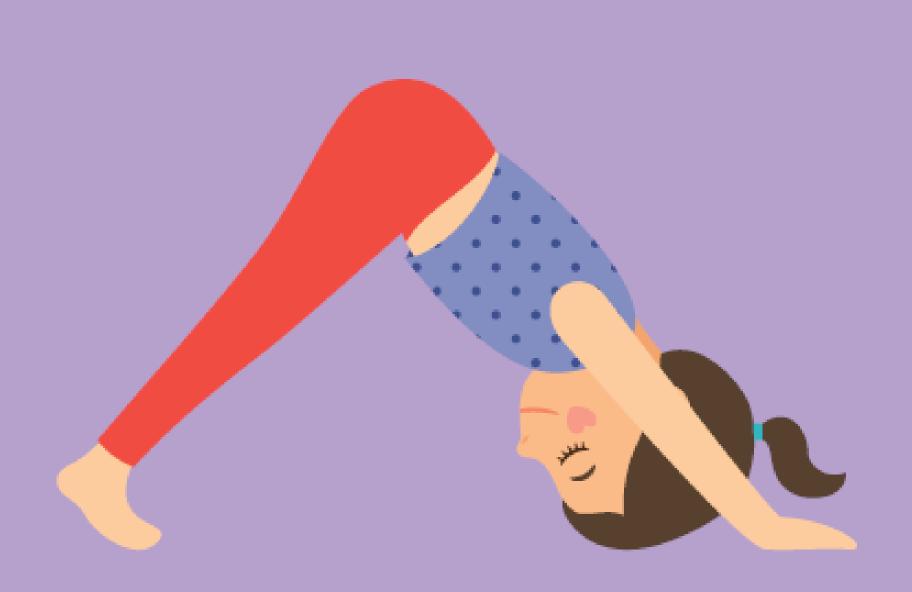

#### ELEPHANT POSE

# (WIDE-LEGGED STANDING FORWARD BEND)



I have a strong body.

#### BAT POSE

(FORWARD BEND)



Focus on your breathing. Can you feel the air moving in and out through your nose?

## BUTTERFLY POSE

(BUTTERFLY POSE)



I am unique.

## COW POSE

(COW POSE)



I am kind.

#### COBRA POSE

(COBRA POSE)



On the exhale, make the "shhh" sound to slither like a snake.

## CROCODILE POSE

(PLANK)



I am calm.

## FLAMINGO POSE

(TREE POSE)



I am beautiful.

#### GIRAFFE POSE

(EXTENDED MOUNTAIN POSE)



I reach for the stars.

#### PUPPY POSE

(DOWNWARD-FACING DOG)



I am friendly.

#### RHINO POSE

#### (TRIANGLE FORWARD BEND)



I am a leader.

## TIGER POSE

(CAT POSE)



I am brave.

## TURTLE POSE

(CHILD'S POSE)



I am patient.