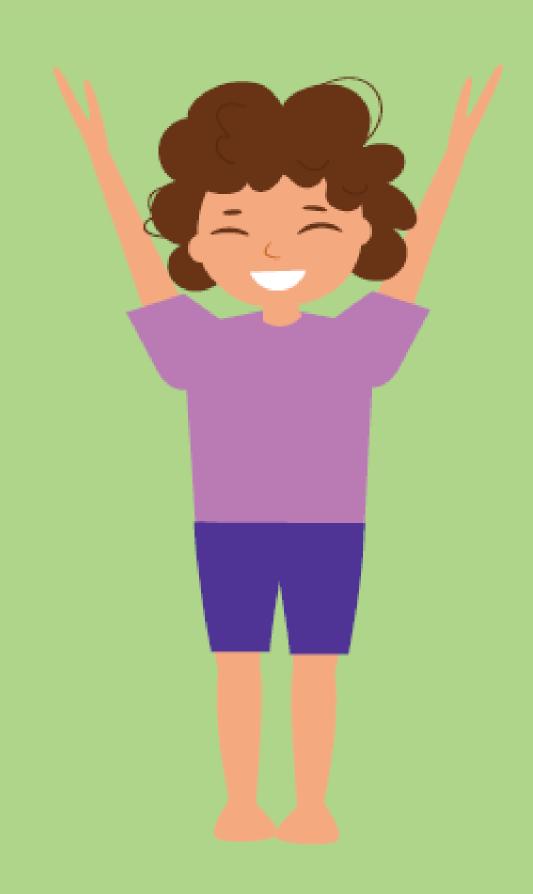

#### ELEPHANT POSE

# (WIDE-LEGGED STANDING FORWARD BEND)



I have a strong body.

#### BAT POSE

(FORWARD BEND)



Focus on your breathing. Can you feel the air moving in and out through your nose?

## BUTTERFLY POSE

(BUTTERFLY POSE)



I am unique.

## COW POSE

(COW POSE)



I am kind.

#### COBRA POSE

(COBRA POSE)



On the exhale, make the "shhh" sound to slither like a snake.

## CROCODILE POSE

(PLANK)



I am calm.

## FLAMINGO POSE

(TREE POSE)



I am beautiful.

#### GIRAFFE POSE

(EXTENDED MOUNTAIN POSE)



I reach for the stars.

#### PUPPY POSE

(DOWNWARD-FACING DOG)



I am friendly.

#### RHINO POSE

#### (TRIANGLE FORWARD BEND)



I am a leader.

## TIGER POSE

(CAT POSE)



I am brave.

## TURTLE POSE

(CHILD'S POSE)



I am patient.