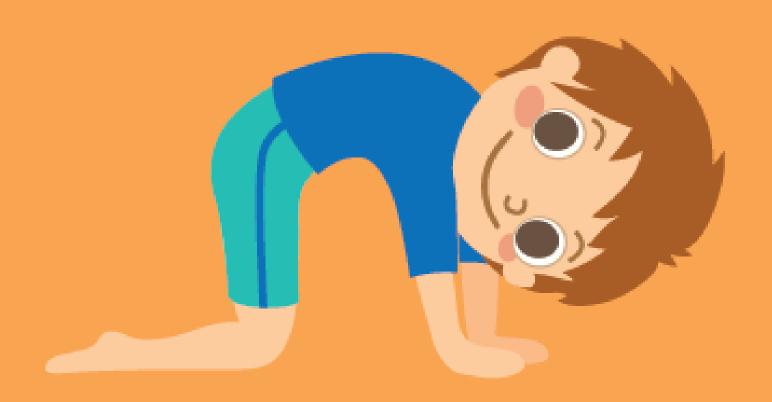

#### ELEPHANT POSE

# (WIDE-LEGGED STANDING FORWARD BEND)



I have a strong body.

#### BAT POSE

(FORWARD BEND)



Focus on your breathing. Can you feel the air moving in and out through your nose?

## BUTTERFLY POSE

(BUTTERFLY POSE)



I am unique.

## COW POSE

(COW POSE)



I am kind.

#### COBRA POSE

(COBRA POSE)



On the exhale, make the "shhh" sound to slither like a snake.

## CROCODILE POSE

(PLANK)



I am calm.

## FLAMINGO POSE

(TREE POSE)



I am beautiful.

#### GIRAFFE POSE

(EXTENDED MOUNTAIN POSE)



I reach for the stars.

#### PUPPY POSE

(DOWNWARD-FACING DOG)



I am friendly.

#### RHINO POSE

#### (TRIANGLE FORWARD BEND)



I am a leader.

## TIGER POSE

(CAT POSE)



I am brave.

## TURTLE POSE

(CHILD'S POSE)



I am patient.