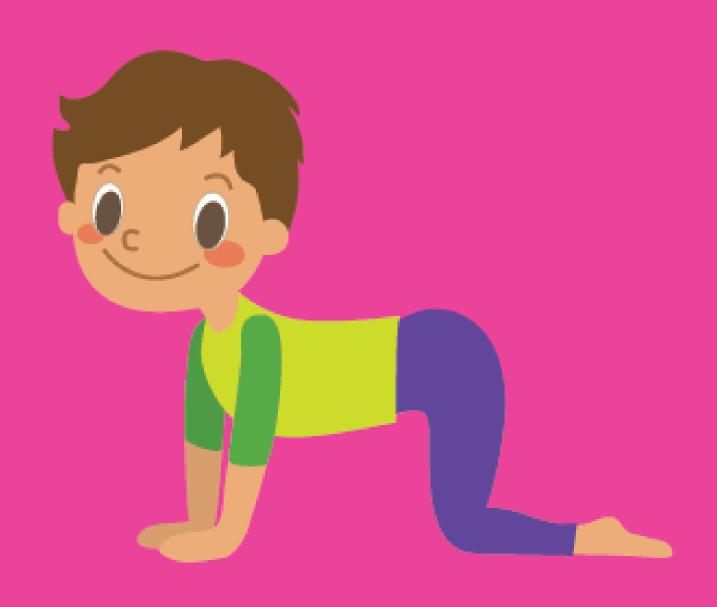

#### ELEPHANT POSE

# (WIDE-LEGGED STANDING FORWARD BEND)



I have a strong body.

#### BAT POSE

(FORWARD BEND)



Focus on your breathing. Can you feel the air moving in and out through your nose?

## BUTTERFLY POSE

(BUTTERFLY POSE)



I am unique.

## COW POSE

(COW POSE)



I am kind.

#### COBRA POSE

(COBRA POSE)



On the exhale, make the "shhh" sound to slither like a snake.

## CROCODILE POSE

(PLANK)



I am calm.

## FLAMINGO POSE

(TREE POSE)



I am beautiful.

#### GIRAFFE POSE

(EXTENDED MOUNTAIN POSE)



I reach for the stars.

#### PUPPY POSE

(DOWNWARD-FACING DOG)



I am friendly.

#### RHINO POSE

#### (TRIANGLE FORWARD BEND)



I am a leader.

## TIGER POSE

(CAT POSE)



I am brave.

## TURTLE POSE

(CHILD'S POSE)



I am patient.