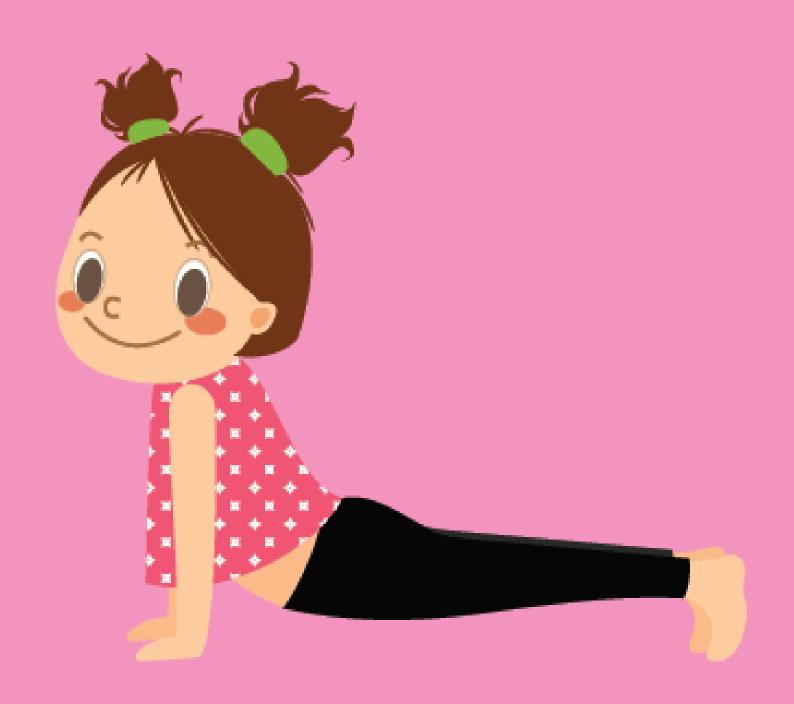

#### COBRA POSE

(COBRA POSE)

On the exhale, make the "shhh" sound to slither like a snake.