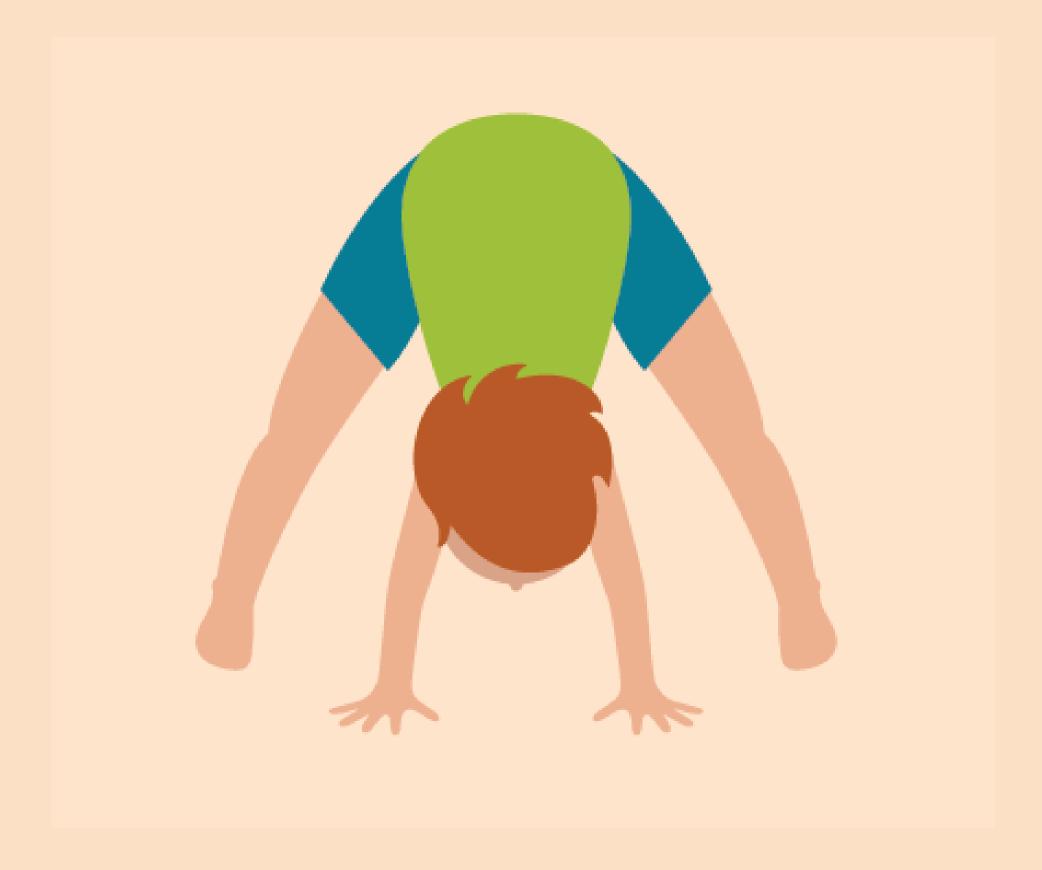

#### ELEPHANT POSE

# (WIDE-LEGGED STANDING FORWARD BEND)

I have a strong body.