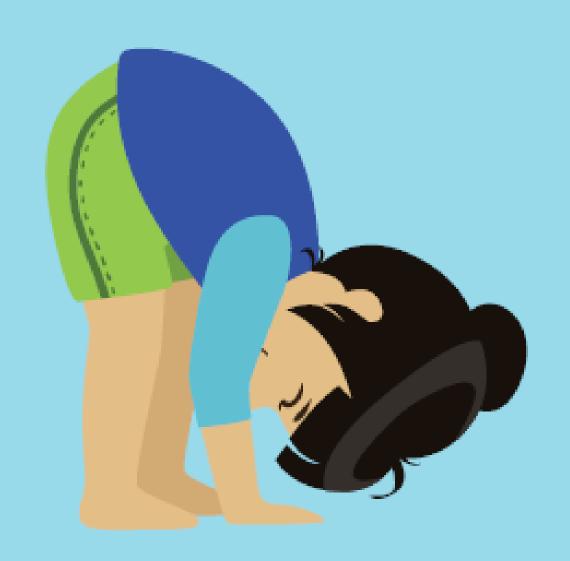

#### BAT POSE

(FORWARD BEND)

Focus on your breathing. Can you feel the air moving in and out through your nose?