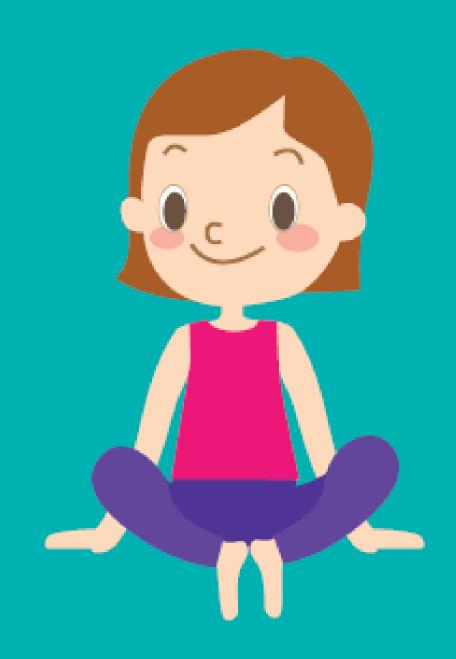

#### ELEPHANT POSE

# (WIDE-LEGGED STANDING FORWARD BEND)



I have a strong body.

#### BAT POSE

(FORWARD BEND)



Focus on your breathing. Can you feel the air moving in and out through your nose?

## BUTTERFLY POSE

(BUTTERFLY POSE)



I am unique.

## COW POSE

(COW POSE)



I am kind.

#### COBRA POSE

(COBRA POSE)



On the exhale, make the "shhh" sound to slither like a snake.

## CROCODILE POSE

(PLANK)



I am calm.

## FLAMINGO POSE

(TREE POSE)



I am beautiful.

#### GIRAFFE POSE

(EXTENDED MOUNTAIN POSE)



I reach for the stars.

#### PUPPY POSE

(DOWNWARD-FACING DOG)



I am friendly.

#### RHINO POSE

#### (TRIANGLE FORWARD BEND)



I am a leader.

## TIGER POSE

(CAT POSE)



I am brave.

## TURTLE POSE

(CHILD'S POSE)



I am patient.